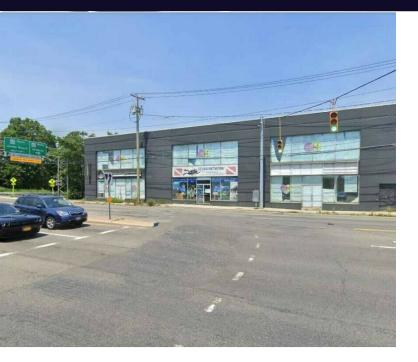

#### **Property Overview**

This 15,000 square foot retail/showroom/office space is positioned at a prime location directly facing drivers as they exit the Meadowbrook Parkway with 46,000 vehicles passing per day. Complete with a dedicated parking lot behind the building accommodating 26 cars. This property has a dual purpose to house your business while acting as a billboard, advertising your brand for Long Islanders to see. Stand out from the crowd with this kind of exposure. One block from the Gallery at Westbury and a proposed development site across the street hosting big name retailers. One light away from the Roosevelt Field Mall.