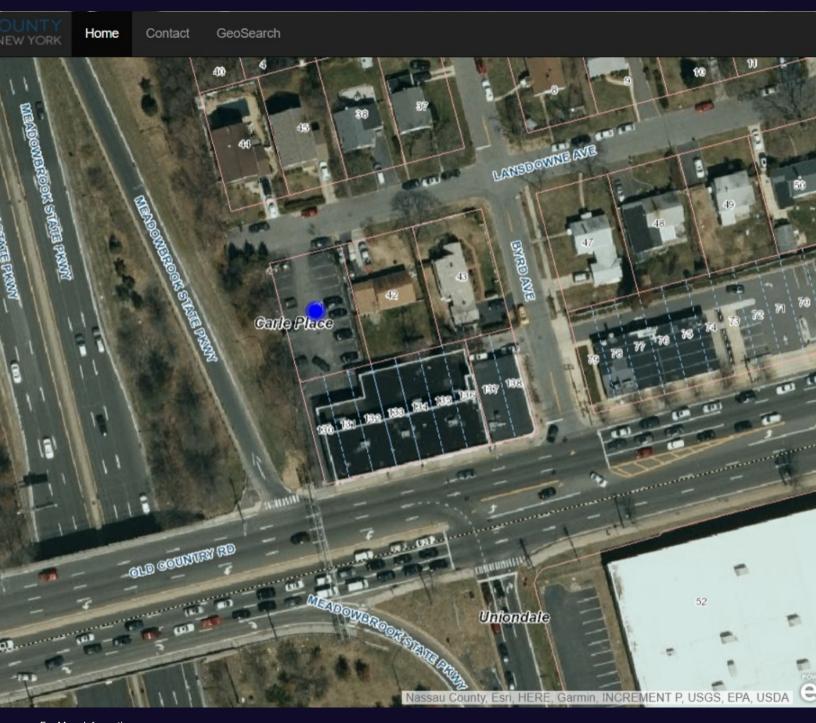

#### **Property Overview**

This 15,000 square foot retail/showroom/office space is positioned at a prime location directly facing drivers as they exit the Meadowbrook Parkway with 46,000 vehicles passing per day. Complete with a dedicated parking lot behind the building accommodating 26 cars. This property has a dual purpose to house your business while acting as a billboard, advertising your brand for Long Islanders to see. Stand out from the crowd with this kind of exposure. One block from the Gallery at Westbury and a proposed development site across the street hosting big name retailers. One light away from the Roosevelt Field Mall.