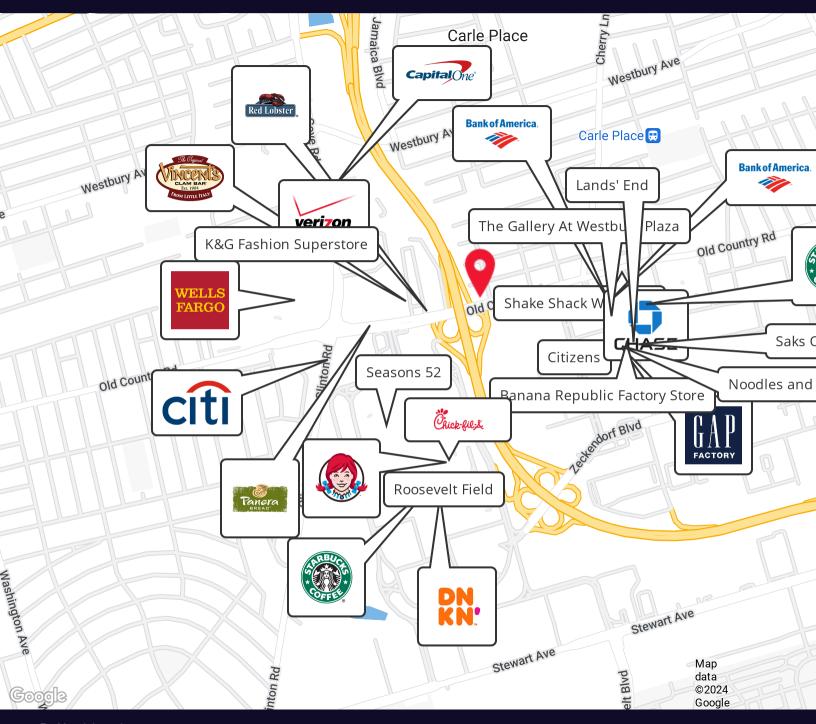

#### **Property Overview**

This 15,000 square foot retail/showroom/office space is positioned at a prime location directly facing drivers as they exit the Meadowbrook Parkway with 46,000 vehicles passing per day. Complete with a dedicated parking lot behind the building accommodating 26 cars. This property has a dual purpose to house your business while acting as a billboard, advertising your brand for Long Islanders to see. Stand out from the crowd with this kind of exposure. One block from the Gallery at Westbury and a proposed development site across the street hosting big name retailers. One light away from the Roosevelt Field Mall.