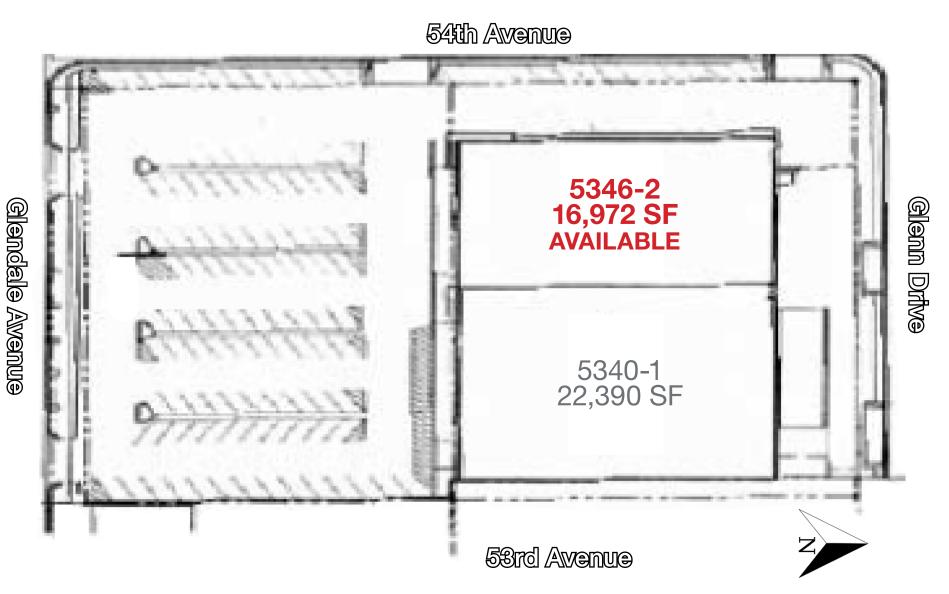

# Site Plan

Troy Giammarco First Vice President

+1 602 393 6693 troy.giammarco@naihorizon.com 2944 N 44th St., Suite 200 Phoenix, AZ 85018 +1 602 955 4000 naihorizon.com

All information furnished regarding property for sale, rental or financing is from sources deemed reliable, but no warranty or representation is made to the accuracy thereof and same is submitted subject to errors, omissions, change of price, rental or other conditions prior to sale, lease or financing or withdrawal without notice. No liability of any kind is to be imposed on the broker herein.

# Site Features

**Troy Giammarco** 

First Vice President

troy.giammarco@naihorizon.com

+1 602 393 6693

| Property Information |                         |  |  |
|----------------------|-------------------------|--|--|
| Property Name:       | Glendale Central Center |  |  |
| Lease:               | \$20-24                 |  |  |
| Lease Type:          | NNN                     |  |  |
| Size:                | 16,972 SF               |  |  |
| APN:                 | 147-17-063A             |  |  |
| Primary Use:         | Retail                  |  |  |
| Zoning               | C-2                     |  |  |