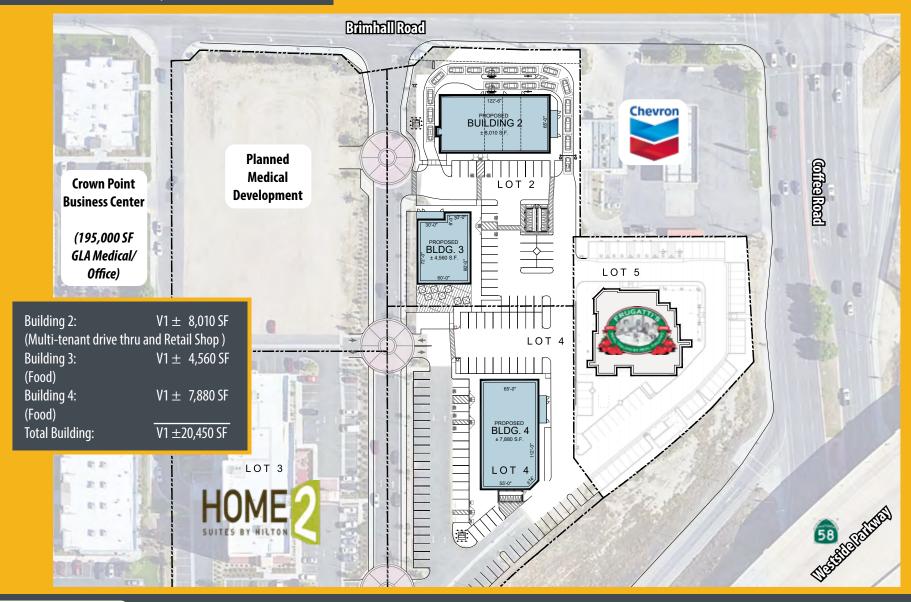

Site Map - Version 1

Site Map - Version 2

Site Map - Version 3

**Neighboring Retailers** 

**Neighboring Retailers** 

SWC Brimhall Road & Coffee Road Bakersfield, CA 93312

ΙΗΟΡ

SONIC