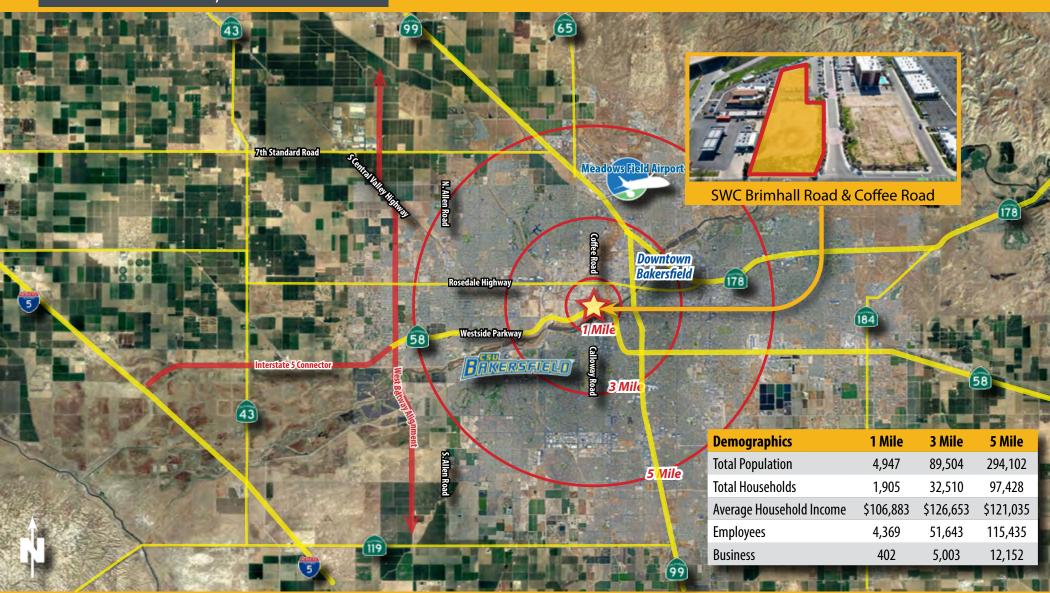

ssociates.com CA RE #00785728

11601 Bolthouse Drive Suite 110 Bakersfield, CA 93311 661 862 5454 main • 661 862 5444 fax

The information contained herein may have been obtained from sources other than ASU Commercial. We have not verified such information and make no guarantees, warranties or representations about such information. It is your responsibility to independently confirm its accuracy and completeness prior to purchasina/leasing the property.



Site Map - Version 1





Site Map - Version 2





Site Map - Version 3





**Neighboring Retailers** 





**Neighboring Retailers** 

SWC Brimhall Road & Coffee Road Bakersfield, CA 93312

ΙΗΟΡ

SONIC

**HOME** 

Freddy's

Rubio's

Eureka!Burger

Yard House

P.F.CHANGS BevMo!

Checkers

DutchBros





**Bakersfield Area Roadways**