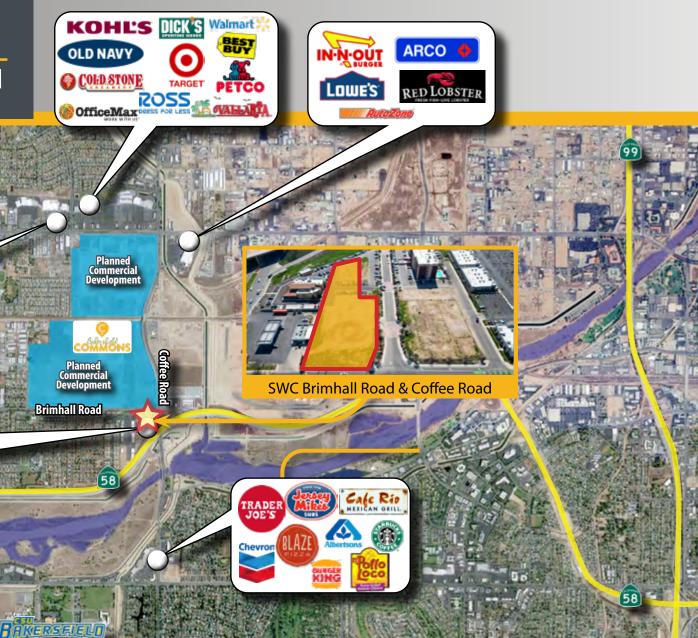

Site Map - Version 1

Site Map - Version 2

Site Map - Version 3

**Neighboring Retailers** 

**Neighboring Retailers** 

SWC Brimhall Road & Coffee Road Bakersfield, CA 93312

ΙΗΟΡ

SONIC

**HOME** 

Freddy's

Rubio's

Eureka!Burger

Yard House

P.F.CHANGS BevMo!

Checkers

DutchBros