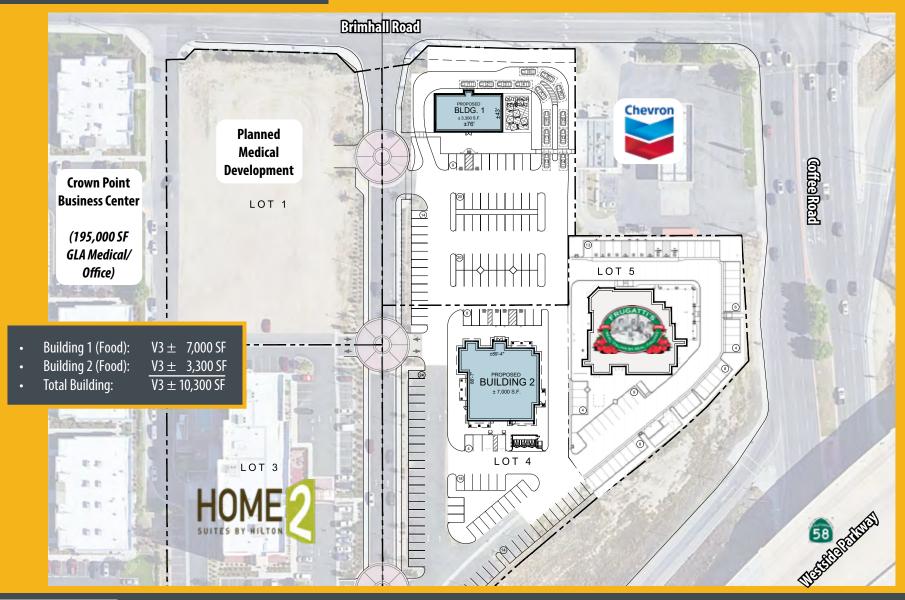

Site Map - Version 1

Site Map - Version 2

Site Map - Version 3

**Neighboring Retailers** 

**Neighboring Retailers** 

SWC Brimhall Road & Coffee Road Bakersfield, CA 93312

ΙΗΟΡ

SONIC