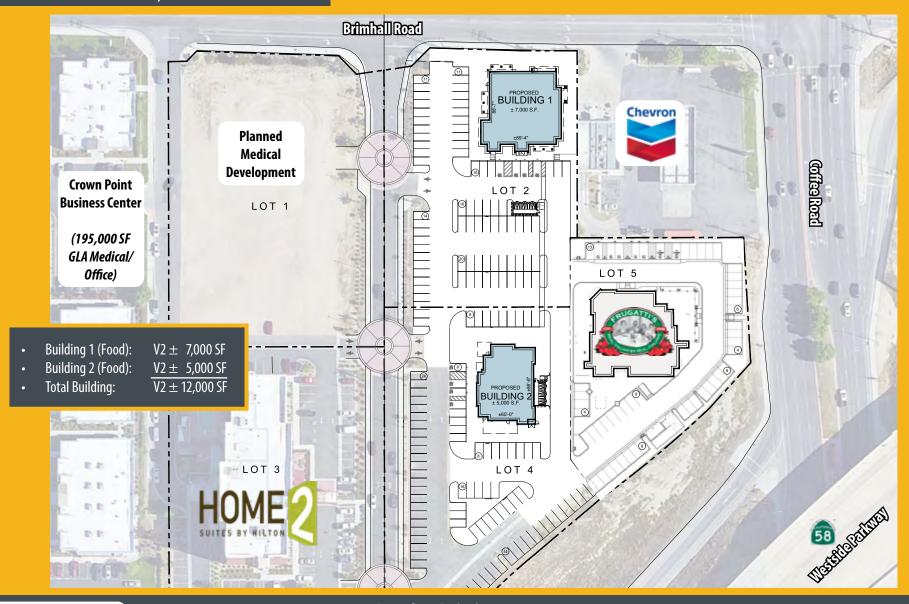

Site Map - Version 1

Site Map - Version 2

Site Map - Version 3

**Neighboring Retailers** 

**Neighboring Retailers** 

SWC Brimhall Road & Coffee Road Bakersfield, CA 93312

ΙΗΟΡ

SONIC