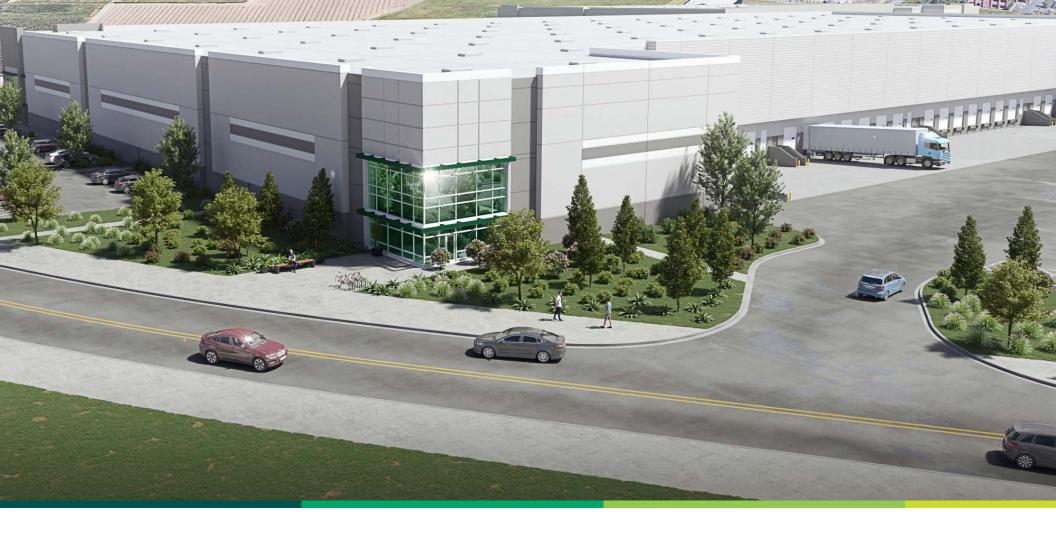

## Prologis Park Vancouver - Building 1

La Frambois Road Vancouver, Washington

80,165 – 257,730 Square Feet Available New, Class A Development in Vancouver

### Prologis Park Vancouver - Building 1

Vancouver, WA

80,165 – 257,730

square feet available

1.7 miles

from Interstate 5

Q4 2025

estimated delivery date