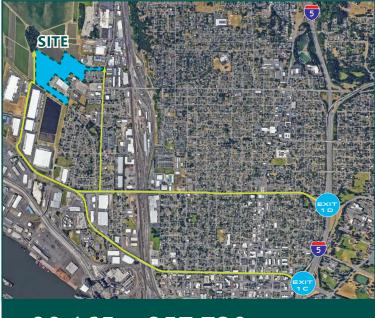

#### **Highway Access**

- 1.7 Miles from Interstate 5
- 3 Miles from Hwy 14
- 10 Miles from Interstate 84
- Multiple Exits to and from Interstate 5

#### Location

- 1 Mile from Port of Vancouver
- 5 Miles from Portland
- 13 Miles from PDX