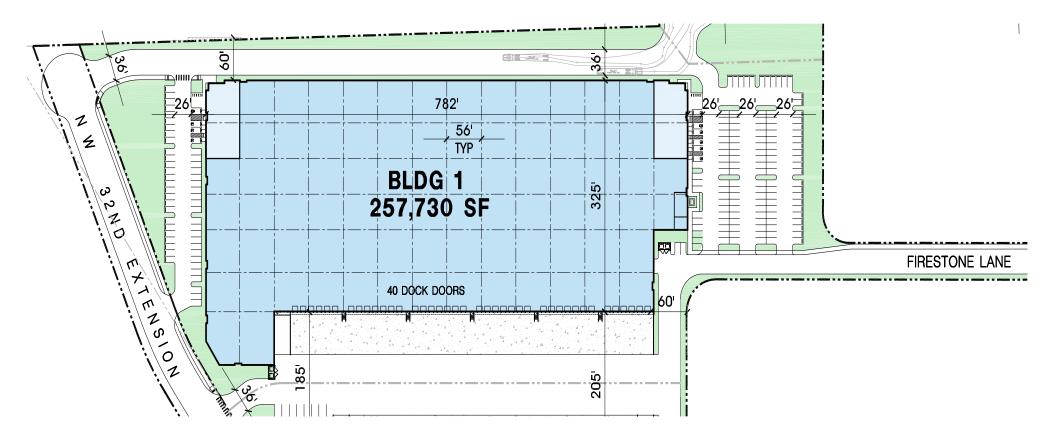

# Prologis Park Vancouver - Building 1 Site Plan

#### **Building One**

- Shell: 257,730 SF Divisible to 80,165 SF
- Office: 2,500 10,000 SF
- Clear Height: 36'
- Auto Parking: 183
- Trailer Parking: 8
- Dock Doors: 40
- Drive-In Doors: 2