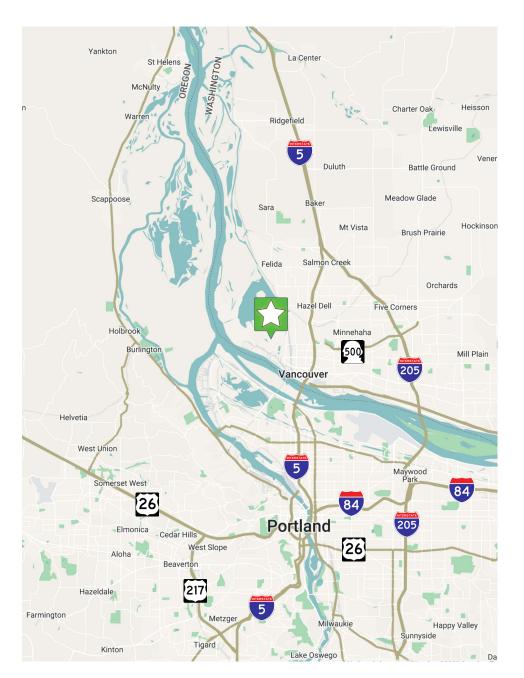

#### **Highway Access**

- 1.7 Miles from Interstate 5
- 3 Miles from Hwy 14
- 10 Miles from Interstate 84
- Multiple Exits to and from Interstate 5

#### Location

- 1 Mile from Port of Vancouver
- 5 Miles from Portland
- 13 Miles from PDX