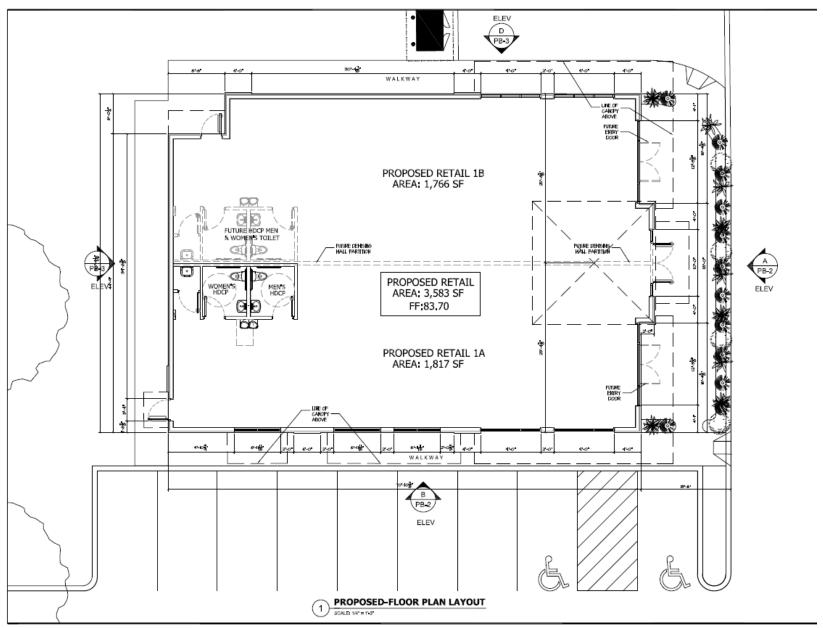

# **Leasing Plan**

#### **AVAILABLE SPACE**

Unit 4: 1,500 SF

Proposed Pad 1,800-3,500 SF with potential drive thru Ground lease or build-to-suit Subject to use and creditworthiness

## **Proposed Pad Site Plan**