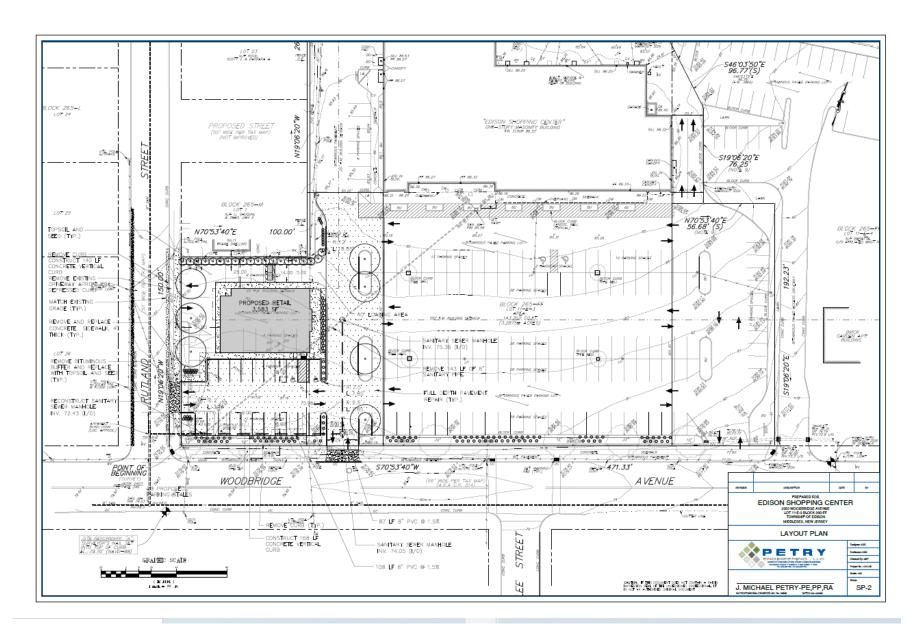

## Site Plan

#### **AVAILABLE SPACE**

Unit 4: 1,500 SF

Proposed Pad 1,800-3,500 SF with potential drive thru Ground lease or build-to-suit Subject to use and creditworthiness

## **Proposed Pad Site Plan**