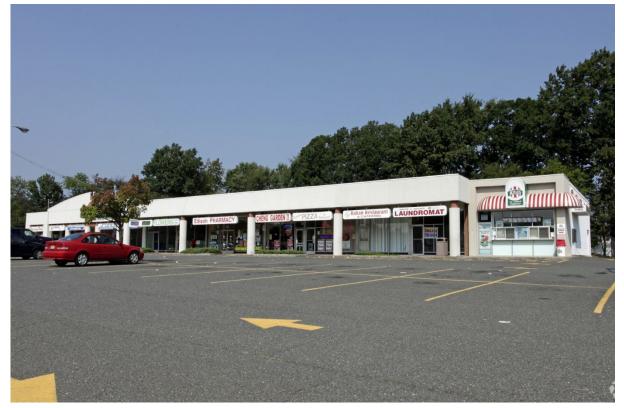

#### **PROPERTY DESCRIPTION**

Situated in a very walkable section of the township, Edison Shopping Center is a 24,000 SF neighborhood center anchored by Family Dollar, other tenants include, Rita's Italian ices, Edison Pharmacy, Edison Pizzeria, Cheng Garden II, La Bagel and a laundromat. Excellent visibility and large pylon signage. GB zone allows for a wide range of retail sales and services.

## **EDISON SHOPPING CENTER**

**RUTLAND STREET** Walkway to Offices 2303 WOODBRIDGE **Hair Salon** LA Bagel Family Dollar Store Sprint Available 1,500 SF Drug Store Chinese **AVENUE** Pizza Better Than Moms Laundromat Rita's ICE