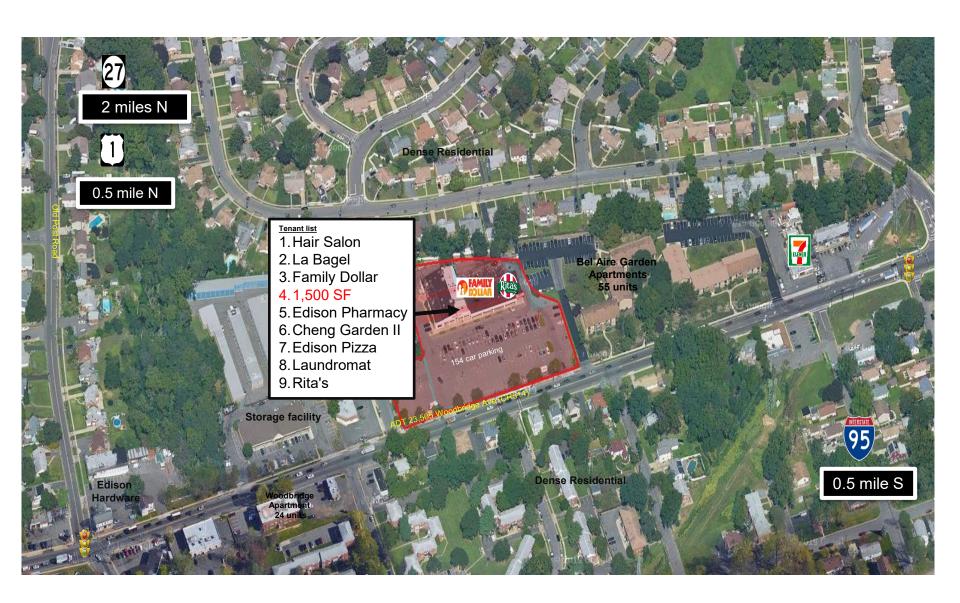

## **Aerial**

#### **PROPERTY DESCRIPTION**

Situated in a very walkable section of the township, Edison Shopping Center is a 24,000 SF neighborhood center anchored by Family Dollar, other tenants include, Rita's Italian ices, Edison Pharmacy, Edison Pizzeria, Cheng Garden II, La Bagel and a laundromat. Excellent visibility and large pylon signage. GB zone allows for a wide range of retail sales and services.

#### TRAFFIC COUNT

ADT 23,505 Woodbridge Ave (CR514)