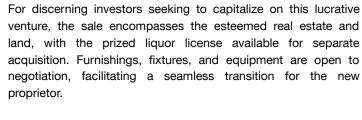

#### **OFFERING SUMMARY**

| Sale Price:       | \$695,000                                  |
|-------------------|--------------------------------------------|
| Building<br>Size: | 6,500 SF                                   |
| Available<br>SF:  |                                            |
| Lot Size:         | 1.45 Acres                                 |
| Price / SF:       | \$106.92                                   |
| Year Built:       | 1967                                       |
| Renovated:        | 2023                                       |
| Zoning:           | Commercial                                 |
| Market:           | Greater Phoenix area                       |
| Submarket:        | East Valley Pinal and<br>Maricopa counties |