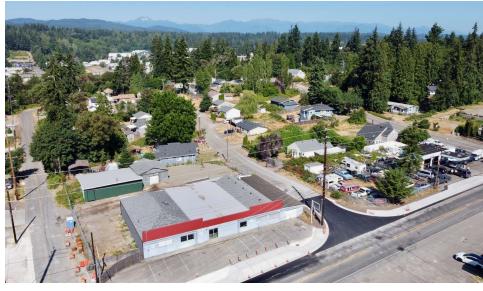

#### PROPERTY DESCRIPTION

Introducing a prime industrial/flex space investment opportunity at 405 S National Ave, Bremerton, WA. This property includes a total 11,222 SF with main building and out buildings. Zoned Industrial in unincorporated Kitsap County, the property presents a lucrative opportunity for investors seeking a well-positioned asset in the thriving Bremerton area. With its strategic location close to the highway and PSNS & IMF, this property is poised to meet the needs of a wide range of industrial and flex space tenants. Don't miss out on this exceptional investment prospect.

#### **LOCATION DESCRIPTION**

Situated in Bremerton, WA, 405 S National Ave enjoys proximity to key amenities and attractions essential for industrial and flex space tenants. The area offers convenient access to major transportation arteries, supporting efficient logistics and supply chain operations. Nearby, the Bremerton Industrial Park provides a hub for businesses and services, while the Bremerton National Airport facilitates regional and national connectivity. Additionally, the location benefits from the vibrant commercial activity in the Bremerton area, providing access to a skilled labor force and numerous business resources. With its strategic position and access to essential infrastructure, the area surrounding the property presents an exceptional opportunity for industrial and flex space ventures.

#### PROPERTY HIGHLIGHTS

- - 11,222 total SF industrial/flex property
- - Constructed in 1946 with solid, enduring design
- - Zoned INDUSTRIAL for versatile industrial use
- - Prime location in Bremerton, WA
- - Potential for diverse industrial and flex space tenants
- - Proximity to key transportation and logistical hubs