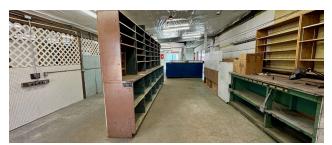

#### PROPERTY DESCRIPTION

Introducing a prime industrial/flex space investment opportunity at 405 S National Ave, Bremerton, WA. This property includes a total 11,222 SF with main building and out buildings. Zoned Industrial in unincorporated Kitsap County, the property presents a lucrative opportunity for investors seeking a well-positioned asset in the thriving Bremerton area. With its strategic location close to the highway and PSNS & IMF, this property is poised to meet the needs of a wide range of industrial and flex space tenants. Don't miss out on this exceptional investment prospect.

#### **PROPERTY HIGHLIGHTS**

- - 11,222 total SF industrial/flex property
- - Constructed in 1946 with solid, enduring design
- Zoned INDUSTRIAL for versatile industrial use
- Prime location in Bremerton, WA
- - Potential for diverse industrial and flex space tenants

#### PROPERTY HIGHLIGHTS

- - 11,222 total SF industrial/flex property
- - Constructed in 1946 with solid, enduring design
- - Zoned INDUSTRIAL for versatile industrial use
- - Prime location in Bremerton, WA
- - Potential for diverse industrial and flex space tenants
- - Proximity to key transportation and logistical hubs