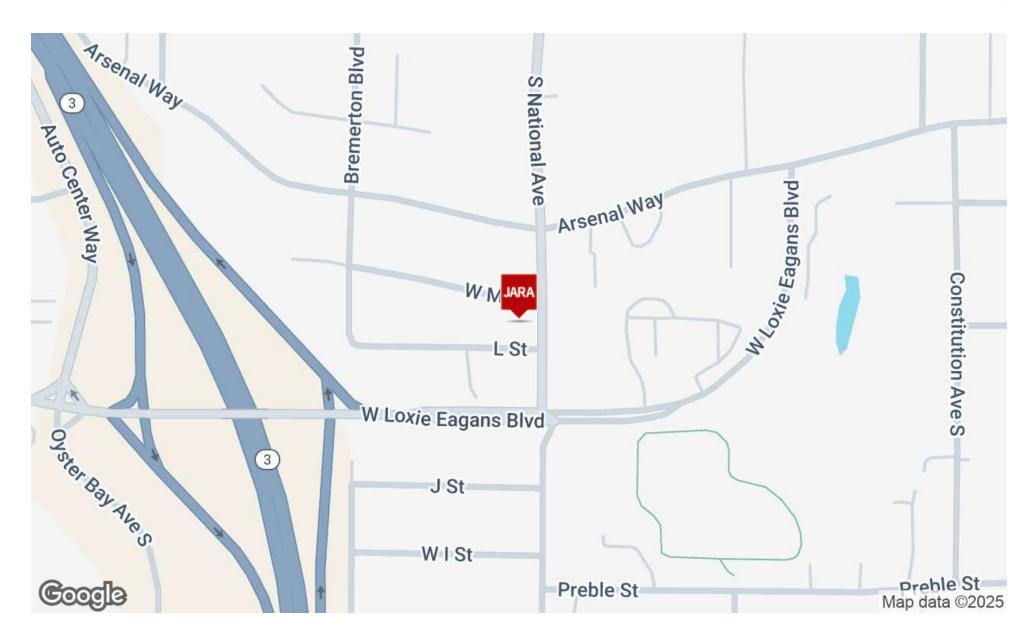

#### **LOCATION DESCRIPTION**

Situated in Bremerton, WA, 405 S National Ave enjoys proximity to key amenities and attractions essential for industrial and flex space tenants. The area offers convenient access to major transportation arteries, supporting efficient logistics and supply chain operations. Nearby, the Bremerton Industrial Park provides a hub for businesses and services, while the Bremerton National Airport facilitates regional and national connectivity. Additionally, the location benefits from the vibrant commercial activity in the Bremerton area, providing access to a skilled labor force and numerous business resources. With its strategic position and access to essential infrastructure, the area surrounding the property presents an exceptional opportunity for industrial and flex space ventures.