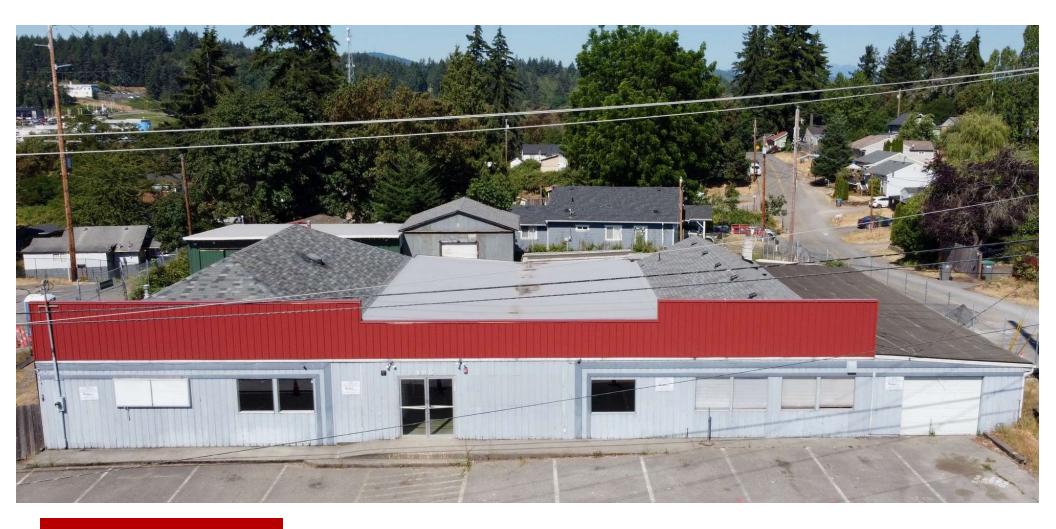

#### PROPERTY DESCRIPTION

Introducing a prime industrial/flex space investment opportunity at 405 S National Ave, Bremerton, WA. This property includes a total 11,222 SF with main building and out buildings. Zoned Industrial in unincorporated Kitsap County, the property presents a lucrative opportunity for investors seeking a well-positioned asset in the thriving Bremerton area. With its strategic location close to the highway and PSNS & IMF, this property is poised to meet the needs of a wide range of industrial and flex space tenants. Don't miss out on this exceptional investment prospect.

#### **PROPERTY HIGHLIGHTS**

- - 11,222 total SF industrial/flex property
- - Constructed in 1946 with solid, enduring design
- Zoned INDUSTRIAL for versatile industrial use
- Prime location in Bremerton, WA
- - Potential for diverse industrial and flex space tenants

#### **OFFERING SUMMARY**

| Sale Price:    | \$799,000  |
|----------------|------------|
| Lot Size:      | 0.51 Acres |
| Building Size: | 11,222 SF  |

| DEMOGRAPHICS      | 0.25 MILES | 0.5 MILES | 1 MILE   |
|-------------------|------------|-----------|----------|
| Total Households  | 249        | 1,038     | 3,398    |
| Total Population  | 514        | 2,285     | 8,100    |
| Average HH Income | \$50,424   | \$56,487  | \$62,907 |