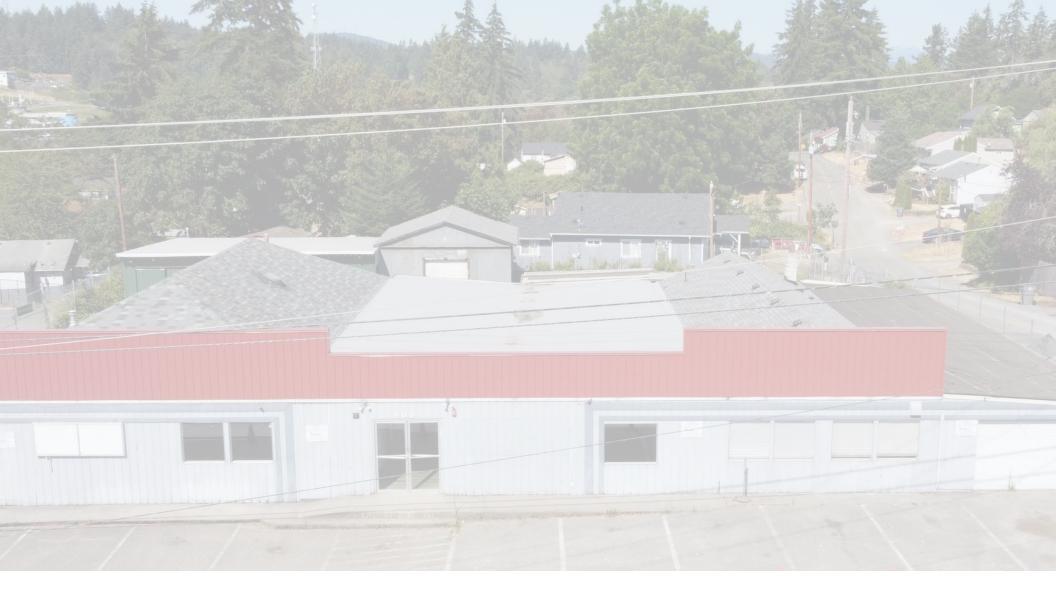

#### PROPERTY DESCRIPTION

Introducing a prime industrial/flex space investment opportunity at 405 S National Ave, Bremerton, WA. This property includes a total 11,222 SF with main building and out buildings. Zoned Industrial in unincorporated Kitsap County, the property presents a lucrative opportunity for investors seeking a well-positioned asset in the thriving Bremerton area. With its strategic location close to the highway and PSNS & IMF, this property is poised to meet the needs of a wide range of industrial and flex space tenants. Don't miss out on this exceptional investment prospect.

#### **PROPERTY HIGHLIGHTS**

- - 11,222 total SF industrial/flex property
- - Constructed in 1946 with solid, enduring design
- Zoned INDUSTRIAL for versatile industrial use
- Prime location in Bremerton, WA
- - Potential for diverse industrial and flex space tenants

#### **OFFERING SUMMARY**

| Sale Price:    | \$799,000  |
|----------------|------------|
| Lot Size:      | 0.51 Acres |
| Building Size: | 11,222 SF  |

| DEMOGRAPHICS      | 0.25 MILES | 0.5 MILES | 1 MILE   |
|-------------------|------------|-----------|----------|
| Total Households  | 249        | 1,038     | 3,398    |
| Total Population  | 514        | 2,285     | 8,100    |
| Average HH Income | \$50,424   | \$56,487  | \$62,907 |