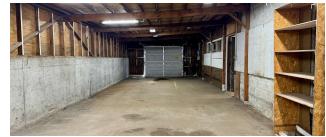

#### PROPERTY DESCRIPTION

Introducing a prime industrial/flex space investment opportunity at 405 S National Ave, Bremerton, WA. This property includes a total 11,222 SF with main building and out buildings. Zoned Industrial in unincorporated Kitsap County, the property presents a lucrative opportunity for investors seeking a well-positioned asset in the thriving Bremerton area. With its strategic location close to the highway and PSNS & IMF, this property is poised to meet the needs of a wide range of industrial and flex space tenants. Don't miss out on this exceptional investment prospect.

#### **PROPERTY HIGHLIGHTS**

- - 11,222 total SF industrial/flex property
- - Constructed in 1946 with solid, enduring design
- Zoned INDUSTRIAL for versatile industrial use
- Prime location in Bremerton, WA
- - Potential for diverse industrial and flex space tenants

#### PROPERTY HIGHLIGHTS

- - 11,222 total SF industrial/flex property
- - Constructed in 1946 with solid, enduring design
- - Zoned INDUSTRIAL for versatile industrial use
- - Prime location in Bremerton, WA
- - Potential for diverse industrial and flex space tenants
- - Proximity to key transportation and logistical hubs