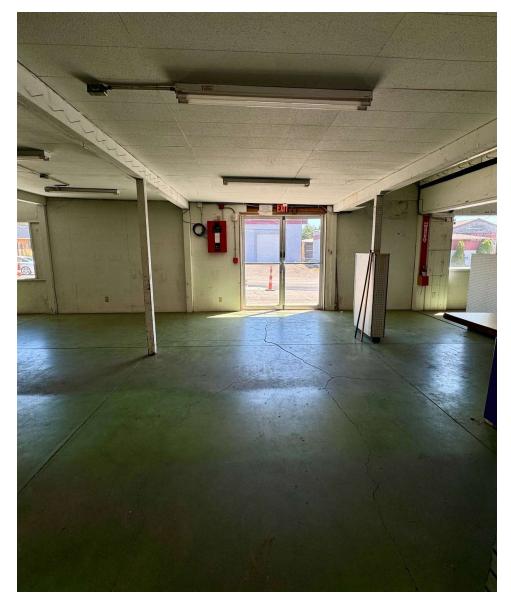

#### PROPERTY DESCRIPTION

Introducing a prime industrial/flex space investment opportunity at 405 S National Ave, Bremerton, WA. This property includes a total 11,222 SF with main building and out buildings. Zoned Industrial in unincorporated Kitsap County, the property presents a lucrative opportunity for investors seeking a well-positioned asset in the thriving Bremerton area. With its strategic location close to the highway and PSNS & IMF, this property is poised to meet the needs of a wide range of industrial and flex space tenants. Don't miss out on this exceptional investment prospect.