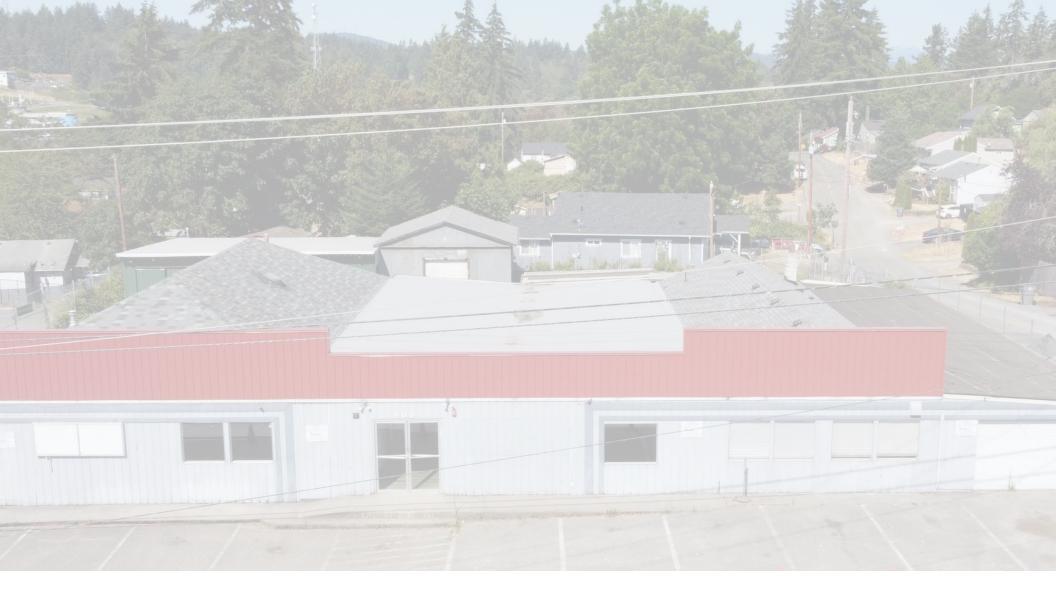

#### PROPERTY DESCRIPTION

Introducing a prime industrial/flex space investment opportunity at 405 S National Ave, Bremerton, WA. This property includes a total 11,222 SF with main building and out buildings. Zoned Industrial in unincorporated Kitsap County, the property presents a lucrative opportunity for investors seeking a well-positioned asset in the thriving Bremerton area. With its strategic location close to the highway and PSNS & IMF, this property is poised to meet the needs of a wide range of industrial and flex space tenants. Don't miss out on this exceptional investment prospect.