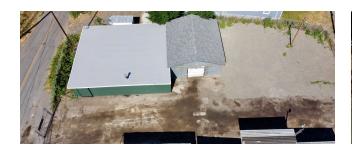

#### PROPERTY DESCRIPTION

Introducing a prime industrial/flex space investment opportunity at 405 S National Ave, Bremerton, WA. This property includes a total 11,222 SF with main building and out buildings. Zoned Industrial in unincorporated Kitsap County, the property presents a lucrative opportunity for investors seeking a well-positioned asset in the thriving Bremerton area. With its strategic location close to the highway and PSNS & IMF, this property is poised to meet the needs of a wide range of industrial and flex space tenants. Don't miss out on this exceptional investment prospect.

#### **PROPERTY HIGHLIGHTS**

- - 11,222 total SF industrial/flex property
- - Constructed in 1946 with solid, enduring design
- Zoned INDUSTRIAL for versatile industrial use
- Prime location in Bremerton, WA
- - Potential for diverse industrial and flex space tenants