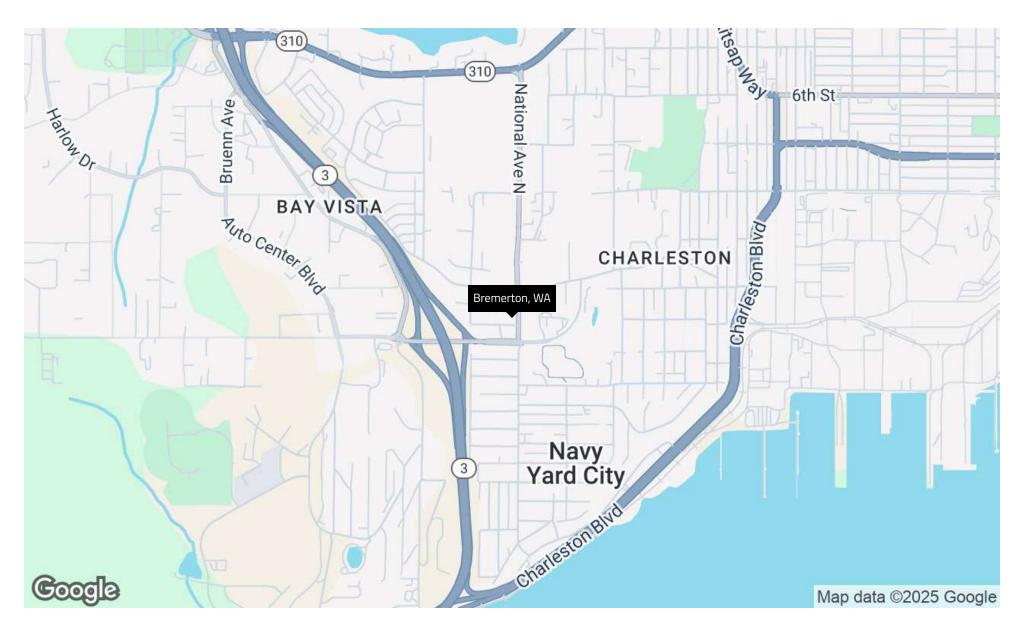

#### **LOCATION DESCRIPTION**

Situated in Bremerton, WA, 405 S National Ave enjoys proximity to key amenities and attractions essential for industrial and flex space tenants. The area offers convenient access to major transportation arteries, supporting efficient logistics and supply chain operations. Nearby, the Bremerton Industrial Park provides a hub for businesses and services, while the Bremerton National Airport facilitates regional and national connectivity. Additionally, the location benefits from the vibrant commercial activity in the Bremerton area, providing access to a skilled labor force and numerous business resources. With its strategic position and access to essential infrastructure, the area surrounding the property presents an exceptional opportunity for industrial and flex space ventures.