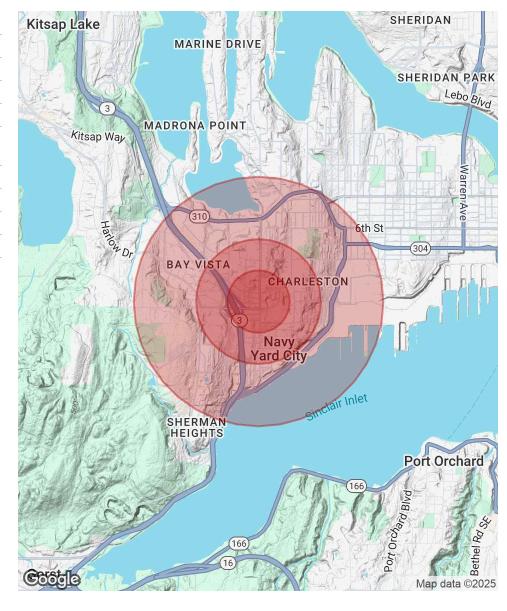

#### **LOCATION DESCRIPTION**

Situated in Bremerton, WA, 405 S National Ave enjoys proximity to key amenities and attractions essential for industrial and flex space tenants. The area offers convenient access to major transportation arteries, supporting efficient logistics and supply chain operations. Nearby, the Bremerton Industrial Park provides a hub for businesses and services, while the Bremerton National Airport facilitates regional and national connectivity. Additionally, the location benefits from the vibrant commercial activity in the Bremerton area, providing access to a skilled labor force and numerous business resources. With its strategic position and access to essential infrastructure, the area surrounding the property presents an exceptional opportunity for industrial and flex space ventures.