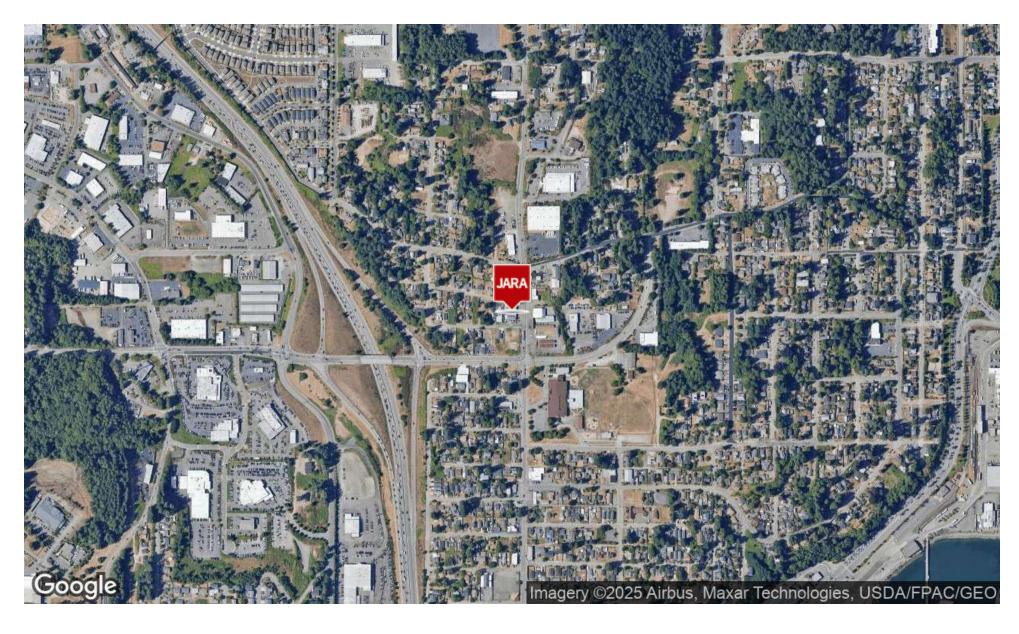

#### **LOCATION DESCRIPTION**

Situated in Bremerton, WA, 405 S National Ave enjoys proximity to key amenities and attractions essential for industrial and flex space tenants. The area offers convenient access to major transportation arteries, supporting efficient logistics and supply chain operations. Nearby, the Bremerton Industrial Park provides a hub for businesses and services, while the Bremerton National Airport facilitates regional and national connectivity. Additionally, the location benefits from the vibrant commercial activity in the Bremerton area, providing access to a skilled labor force and numerous business resources. With its strategic position and access to essential infrastructure, the area surrounding the property presents an exceptional opportunity for industrial and flex space ventures.