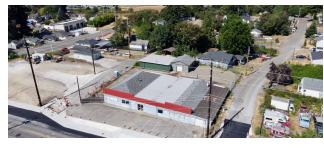

#### PROPERTY DESCRIPTION

Introducing a prime industrial/flex space investment opportunity at 405 S National Ave, Bremerton, WA. This property includes a total 11,222 SF with main building and out buildings. Zoned Industrial in unincorporated Kitsap County, the property presents a lucrative opportunity for investors seeking a well-positioned asset in the thriving Bremerton area. With its strategic location close to the highway and PSNS & IMF, this property is poised to meet the needs of a wide range of industrial and flex space tenants. Don't miss out on this exceptional investment prospect.

#### **LOCATION DESCRIPTION**

Situated in Bremerton, WA, 405 S National Ave enjoys proximity to key amenities and attractions essential for industrial and flex space tenants. The area offers convenient access to major transportation arteries, supporting efficient logistics and supply chain operations. Nearby, the Bremerton Industrial Park provides a hub for businesses and services, while the Bremerton National Airport facilitates regional and national connectivity. Additionally, the location benefits from the vibrant commercial activity in the Bremerton area, providing access to a skilled labor force and numerous business resources. With its strategic position and access to essential infrastructure, the area surrounding the property presents an exceptional opportunity for industrial and flex space ventures.