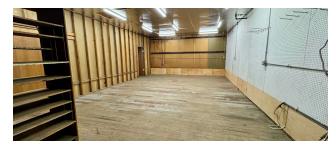

#### PROPERTY DESCRIPTION

Introducing a prime industrial/flex space investment opportunity at 405 S National Ave, Bremerton, WA. This property includes a total 11,222 SF with main building and out buildings. Zoned Industrial in unincorporated Kitsap County, the property presents a lucrative opportunity for investors seeking a well-positioned asset in the thriving Bremerton area. With its strategic location close to the highway and PSNS & IMF, this property is poised to meet the needs of a wide range of industrial and flex space tenants. Don't miss out on this exceptional investment prospect.

#### **PROPERTY HIGHLIGHTS**

- - 11,222 total SF industrial/flex property
- - Constructed in 1946 with solid, enduring design
- Zoned INDUSTRIAL for versatile industrial use
- Prime location in Bremerton, WA
- - Potential for diverse industrial and flex space tenants

#### PROPERTY HIGHLIGHTS

- - 11,222 total SF industrial/flex property
- - Constructed in 1946 with solid, enduring design
- - Zoned INDUSTRIAL for versatile industrial use
- - Prime location in Bremerton, WA
- - Potential for diverse industrial and flex space tenants
- - Proximity to key transportation and logistical hubs