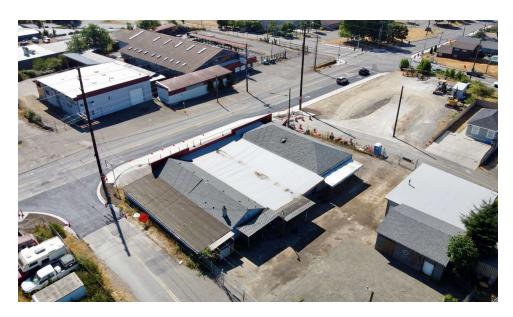

#### PROPERTY DESCRIPTION

Introducing a prime industrial/flex space investment opportunity at 405 S National Ave, Bremerton, WA. This property includes a total 11,222 SF with main building and out buildings. Zoned Industrial in unincorporated Kitsap County, the property presents a lucrative opportunity for investors seeking a well-positioned asset in the thriving Bremerton area. With its strategic location close to the highway and PSNS & IMF, this property is poised to meet the needs of a wide range of industrial and flex space tenants. Don't miss out on this exceptional investment prospect.

#### **PROPERTY HIGHLIGHTS**

- - 11,222 total SF industrial/flex property
- - Constructed in 1946 with solid, enduring design
- Zoned INDUSTRIAL for versatile industrial use
- Prime location in Bremerton, WA
- - Potential for diverse industrial and flex space tenants

#### **OFFERING SUMMARY**

| Sale Price:    | \$799,000  |
|----------------|------------|
| Lot Size:      | 0.51 Acres |
| Building Size: | 11,222 SF  |

| DEMOGRAPHICS      | 0.25 MILES | 0.5 MILES | 1 MILE   |
|-------------------|------------|-----------|----------|
| Total Households  | 249        | 1,038     | 3,398    |
| Total Population  | 514        | 2,285     | 8,100    |
| Average HH Income | \$50,424   | \$56,487  | \$62,907 |