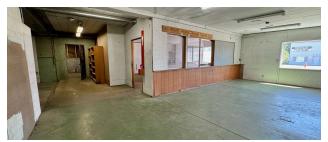

#### PROPERTY DESCRIPTION

Introducing a prime industrial/flex space investment opportunity at 405 S National Ave, Bremerton, WA. This property includes a total 11,222 SF with main building and out buildings. Zoned Industrial in unincorporated Kitsap County, the property presents a lucrative opportunity for investors seeking a well-positioned asset in the thriving Bremerton area. With its strategic location close to the highway and PSNS & IMF, this property is poised to meet the needs of a wide range of industrial and flex space tenants. Don't miss out on this exceptional investment prospect.

#### **PROPERTY HIGHLIGHTS**

- - 11,222 total SF industrial/flex property
- - Constructed in 1946 with solid, enduring design
- Zoned INDUSTRIAL for versatile industrial use
- Prime location in Bremerton, WA
- - Potential for diverse industrial and flex space tenants

#### PROPERTY HIGHLIGHTS

- - 11,222 total SF industrial/flex property
- - Constructed in 1946 with solid, enduring design
- - Zoned INDUSTRIAL for versatile industrial use
- - Prime location in Bremerton, WA
- - Potential for diverse industrial and flex space tenants
- - Proximity to key transportation and logistical hubs