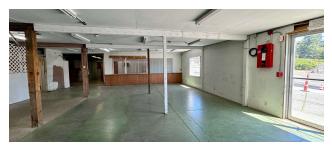

#### PROPERTY DESCRIPTION

Introducing a prime industrial/flex space investment opportunity at 405 S National Ave, Bremerton, WA. This property includes a total 11,222 SF with main building and out buildings. Zoned Industrial in unincorporated Kitsap County, the property presents a lucrative opportunity for investors seeking a well-positioned asset in the thriving Bremerton area. With its strategic location close to the highway and PSNS & IMF, this property is poised to meet the needs of a wide range of industrial and flex space tenants. Don't miss out on this exceptional investment prospect.

#### **PROPERTY HIGHLIGHTS**

- - 11,222 total SF industrial/flex property
- - Constructed in 1946 with solid, enduring design
- Zoned INDUSTRIAL for versatile industrial use
- Prime location in Bremerton, WA
- - Potential for diverse industrial and flex space tenants

#### PROPERTY HIGHLIGHTS

- - 11,222 total SF industrial/flex property
- - Constructed in 1946 with solid, enduring design
- - Zoned INDUSTRIAL for versatile industrial use
- - Prime location in Bremerton, WA
- - Potential for diverse industrial and flex space tenants
- - Proximity to key transportation and logistical hubs