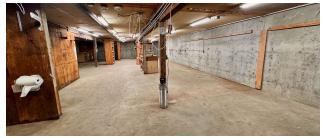

#### PROPERTY DESCRIPTION

Introducing a prime industrial/flex space investment opportunity at 405 S National Ave, Bremerton, WA. This property includes a total 11,222 SF with main building and out buildings. Zoned Industrial in unincorporated Kitsap County, the property presents a lucrative opportunity for investors seeking a well-positioned asset in the thriving Bremerton area. With its strategic location close to the highway and PSNS & IMF, this property is poised to meet the needs of a wide range of industrial and flex space tenants. Don't miss out on this exceptional investment prospect.

#### **PROPERTY HIGHLIGHTS**

- - 11,222 total SF industrial/flex property
- - Constructed in 1946 with solid, enduring design
- Zoned INDUSTRIAL for versatile industrial use
- Prime location in Bremerton, WA
- - Potential for diverse industrial and flex space tenants