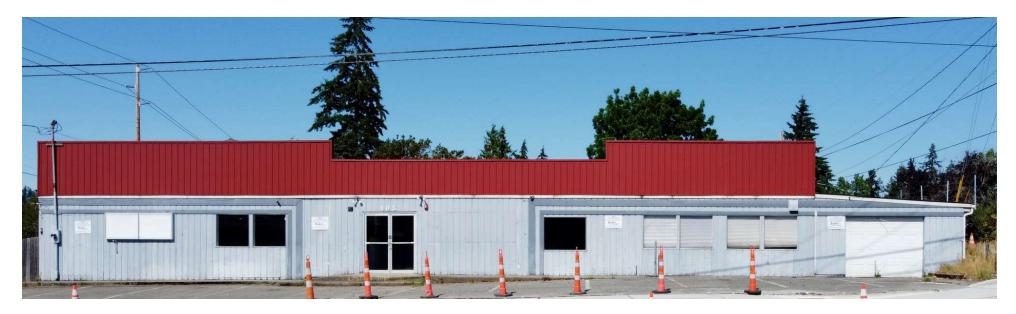

#### PROPERTY DESCRIPTION

Introducing a prime industrial/flex space investment opportunity at 405 S National Ave, Bremerton, WA. This property includes a total 11,222 SF with main building and out buildings. Zoned Industrial in unincorporated Kitsap County, the property presents a lucrative opportunity for investors seeking a well-positioned asset in the thriving Bremerton area. With its strategic location close to the highway and PSNS & IMF, this property is poised to meet the needs of a wide range of industrial and flex space tenants. Don't miss out on this exceptional investment prospect.

#### **PROPERTY HIGHLIGHTS**

- - 11,222 total SF industrial/flex property
- - Constructed in 1946 with solid, enduring design
- Zoned INDUSTRIAL for versatile industrial use
- Prime location in Bremerton, WA
- - Potential for diverse industrial and flex space tenants