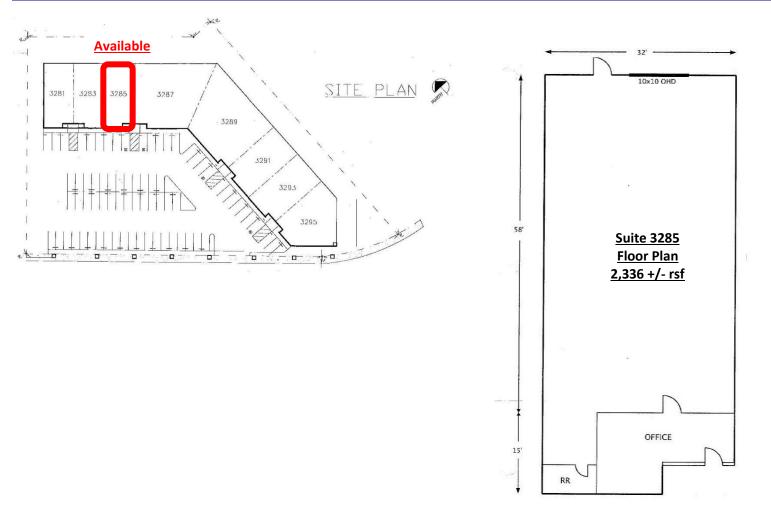

#### Features:

- 2,336 rentable square feet move-in ready warehouse.
- One (1) rear-loading overhead door.
- Power: 100a/120-240v/1 phase 3wire (tenant to verify)
- Foil insulation in warehouse ceiling.
- Close to 405 Freeway and the Long Beach Airport.
- Well maintained and professionally managed property.

### 3281-3295 Industry Drive, Signal Hill, CA 90755 Warehouse for Lease

| 3285 Industry Drive, Signal Hill, CA 90755 |                  |                                                                                                                                                 |  |
|--------------------------------------------|------------------|-------------------------------------------------------------------------------------------------------------------------------------------------|--|
| Suite #                                    | Rentable Sq. Ft. | Description                                                                                                                                     |  |
| 3285                                       | 2,336            | Large front office/reception, one (1) restroom, warehouse with one (1) rear-loading overhead door. Power: 100a/120-240v 1phase (need to verify) |  |