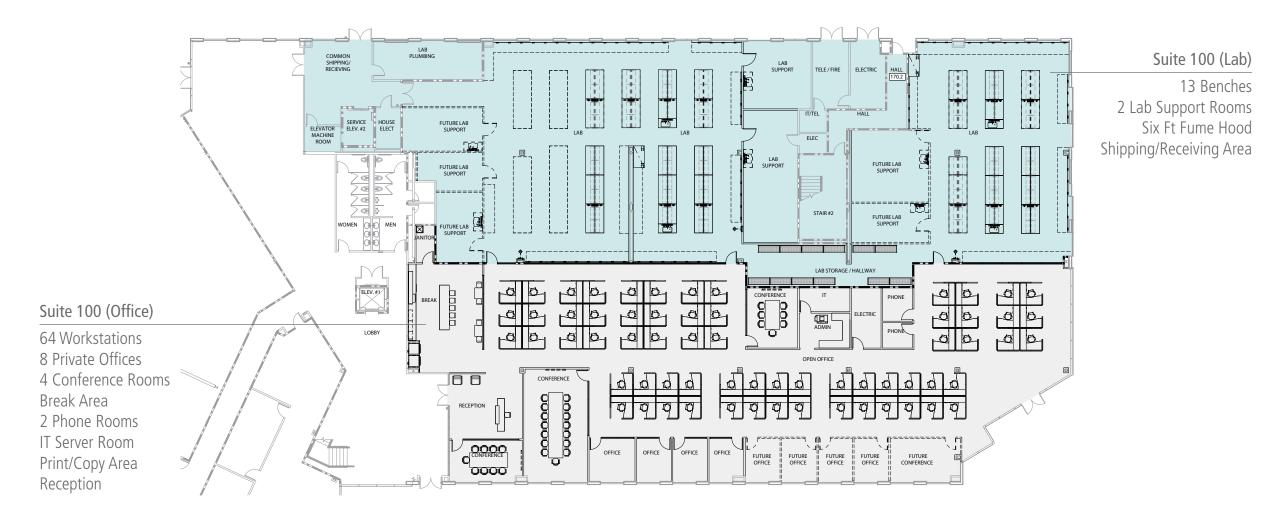

Levels 1 & 2 | As-built Plan

Level 1 | Concept Plan

Suite 100: 25,000 RSF

Suite 100 (Office)

72 Workstations

7 Private Offices
3 Conference Rooms

2 Phone Rooms

2 Huddle Rooms

IT Server Room

Print/Copy Area

Break Area

Suite 100 (Lab)

Spec

Future

10 Benches 5 Lab Support Rooms Six Ft Fume Hood Shipping/Receiving Area

Lab

Suite 100: 24,597 RSF