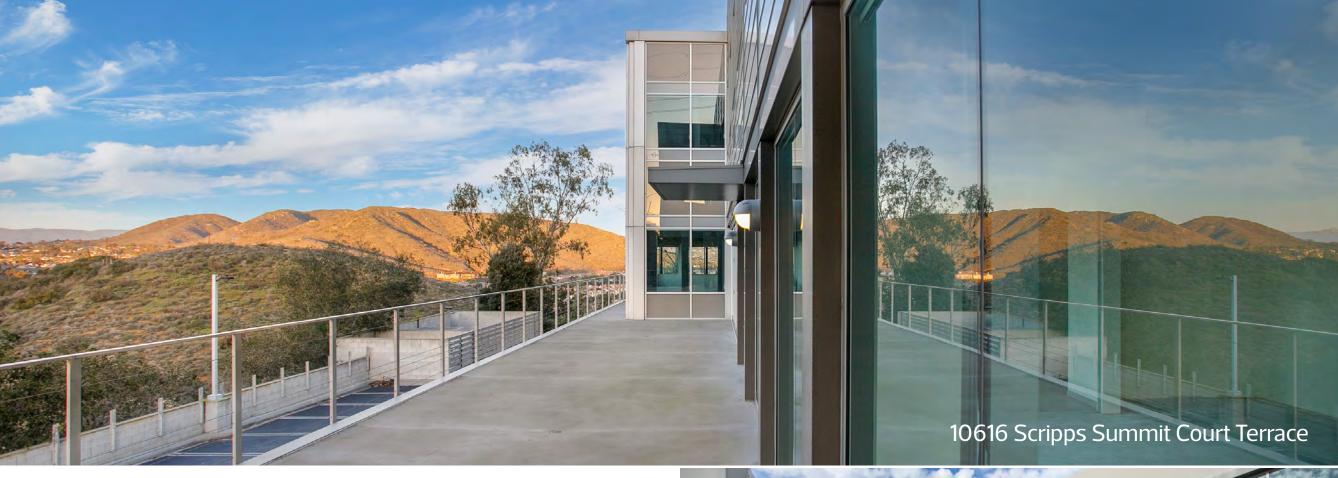

25,000 RSF available now

Nearby STEM talent

Flexible lab environments

Ideally situated near retail amenities and I-15

Located in Scripps Ranch, GENESIS-Summit has incredible access to San Diego's STEM talent pool, with convenient proximity to I-15 and SR-56 and a variety of excellent restaurants and retail nearby. GENESIS-Summit will offer growing life science companies a unique opportunity to partner with an industry-leading landlord. In addition to the  $\pm 50,000$  SF building at 10616 Scripps Summit Court, which is currently in shell condition and customizable to accommodate various uses, 10636 provides  $\pm 25,000$  SF of flexible, ready-to-occupy lab space at Suite 100.