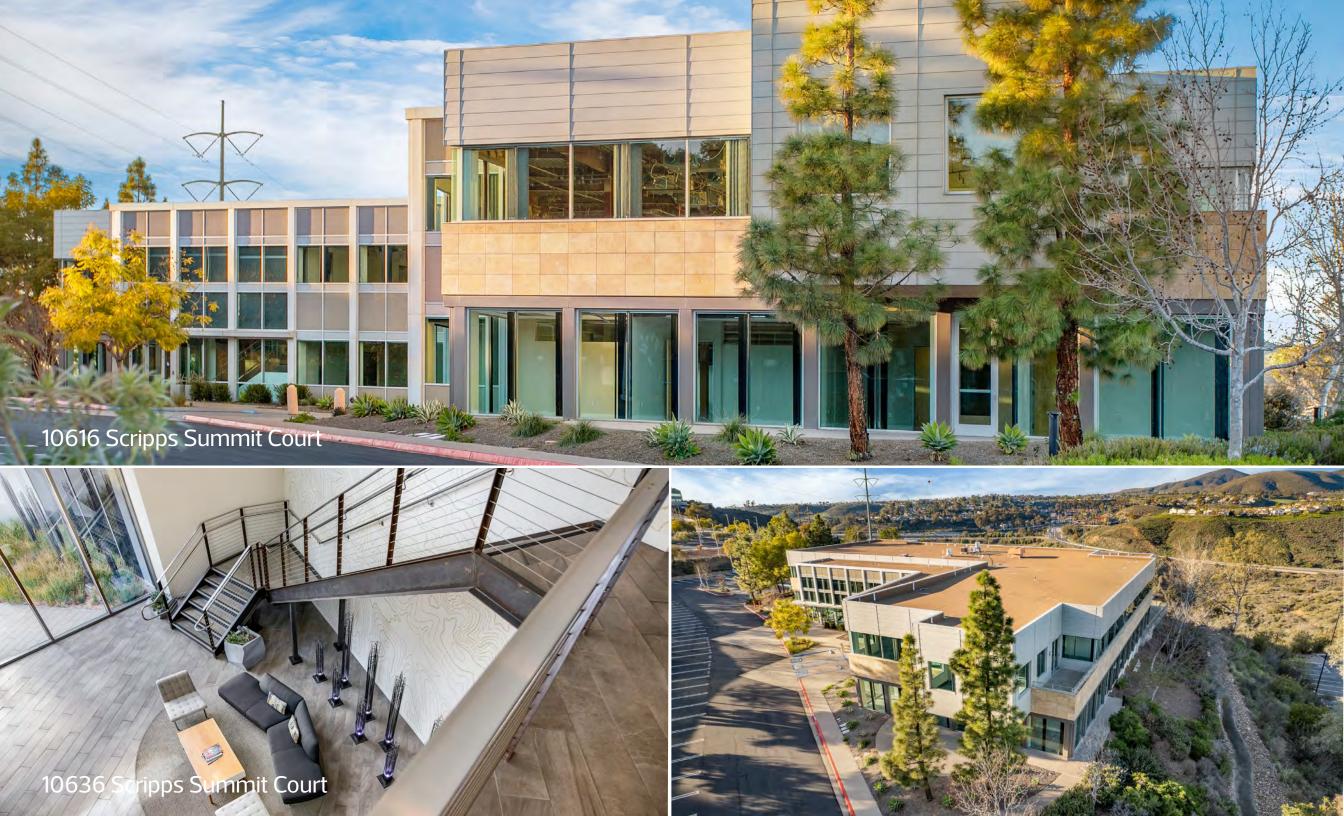

25,000 RSF available now

Nearby STEM talent

Flexible lab environments

Ideally situated near retail amenities and I-15

Located in Scripps Ranch, GENESIS-Summit has incredible access to San Diego's STEM talent pool, with convenient proximity to I-15 and SR-56 and a variety of excellent restaurants and retail nearby. GENESIS-Summit will offer growing life science companies a unique opportunity to partner with an industry-leading landlord. In addition to the  $\pm 50,000$  SF building at 10616 Scripps Summit Court, which is currently in shell condition and customizable to accommodate various uses, 10636 provides  $\pm 25,000$  SF of flexible, ready-to-occupy lab space at Suite 100.