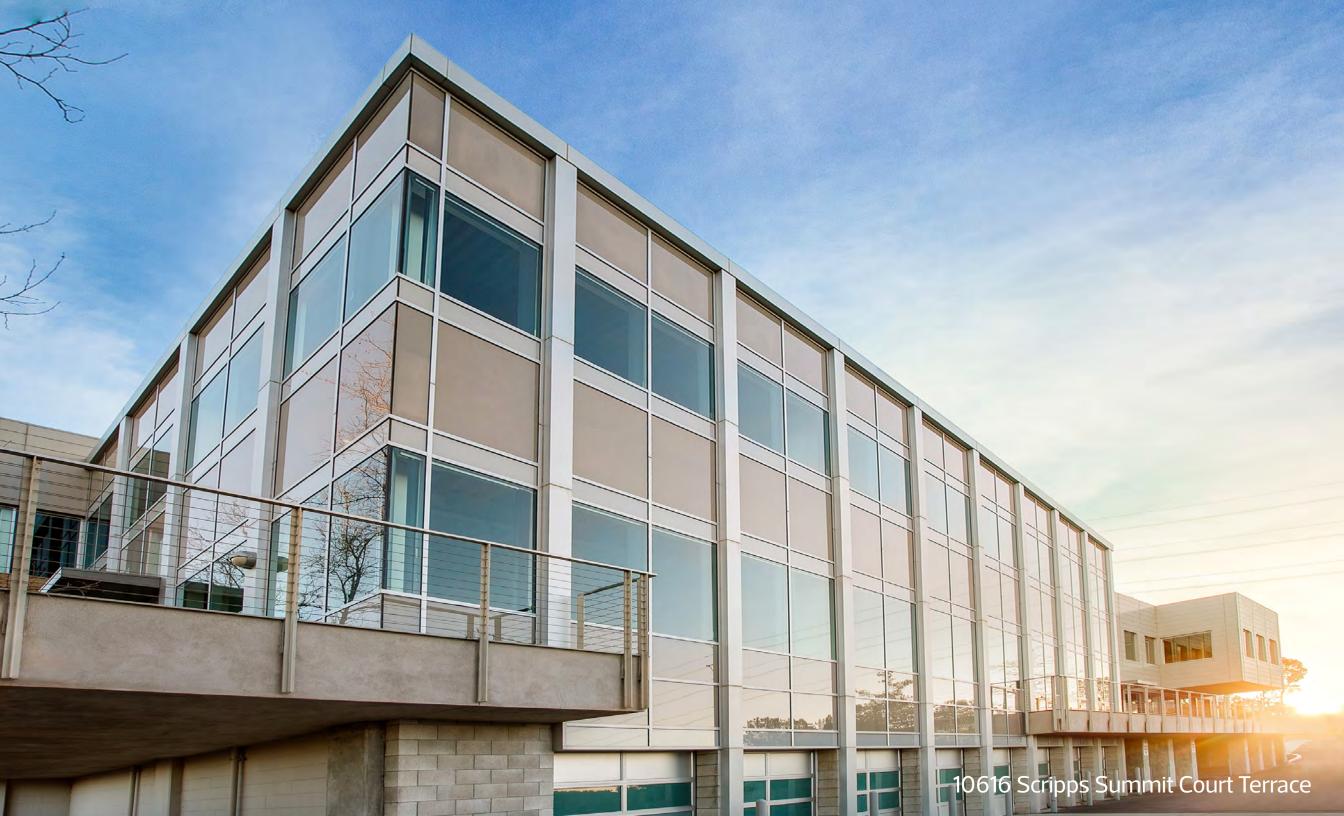

25,000 RSF available now

Nearby STEM talent

Flexible lab environments

Ideally situated near retail amenities and I-15

Located in Scripps Ranch, GENESIS-Summit has incredible access to San Diego's STEM talent pool, with convenient proximity to I-15 and SR-56 and a variety of excellent restaurants and retail nearby. GENESIS-Summit will offer growing life science companies a unique opportunity to partner with an industry-leading landlord. In addition to the  $\pm 50,000$  SF building at 10616 Scripps Summit Court, which is currently in shell condition and customizable to accommodate various uses, 10636 provides  $\pm 25,000$  SF of flexible, ready-to-occupy lab space at Suite 100.