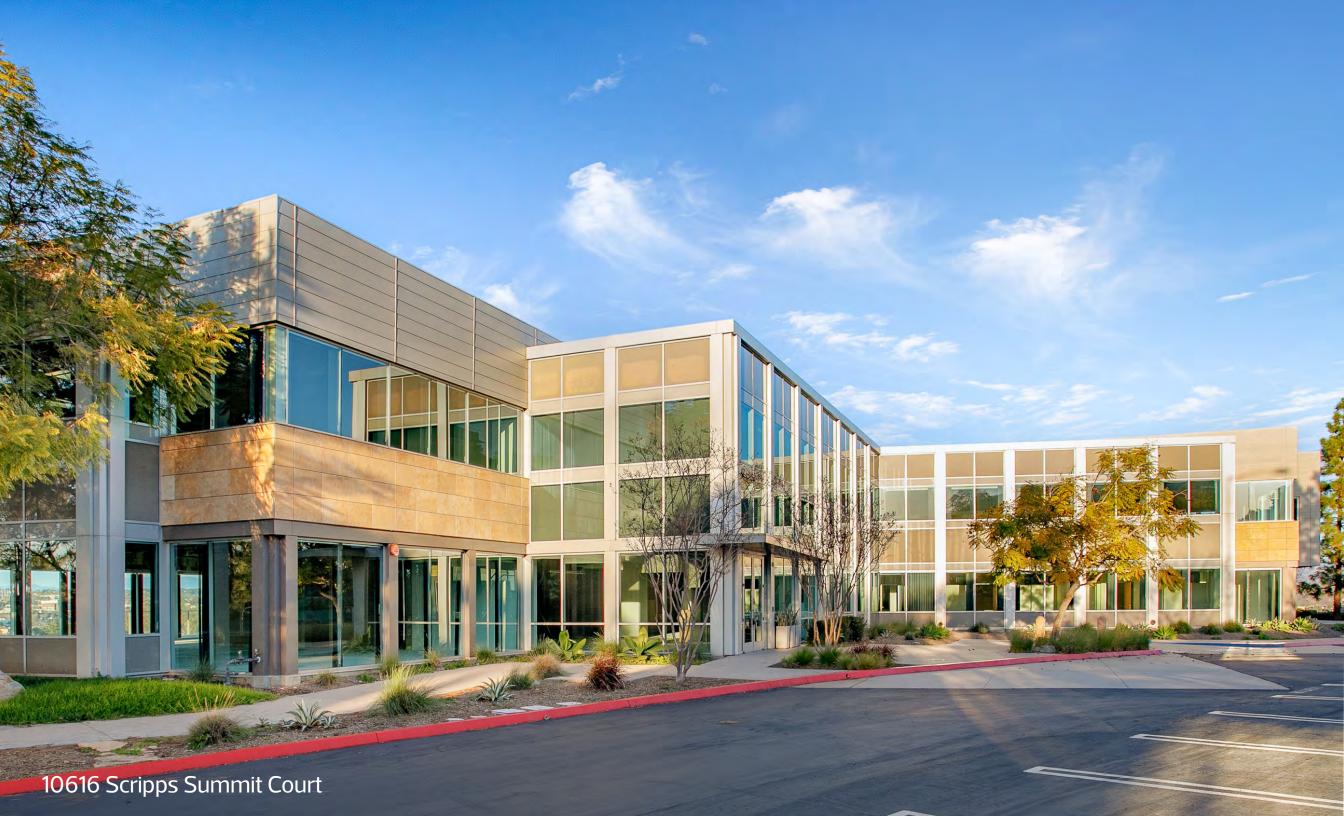

25,000 RSF available now

Nearby STEM talent

Flexible lab environments

Ideally situated near retail amenities and I-15

Located in Scripps Ranch, GENESIS-Summit has incredible access to San Diego's STEM talent pool, with convenient proximity to I-15 and SR-56 and a variety of excellent restaurants and retail nearby. GENESIS-Summit will offer growing life science companies a unique opportunity to partner with an industry-leading landlord. In addition to the  $\pm 50,000$  SF building at 10616 Scripps Summit Court, which is currently in shell condition and customizable to accommodate various uses, 10636 provides  $\pm 25,000$  SF of flexible, ready-to-occupy lab space at Suite 100.