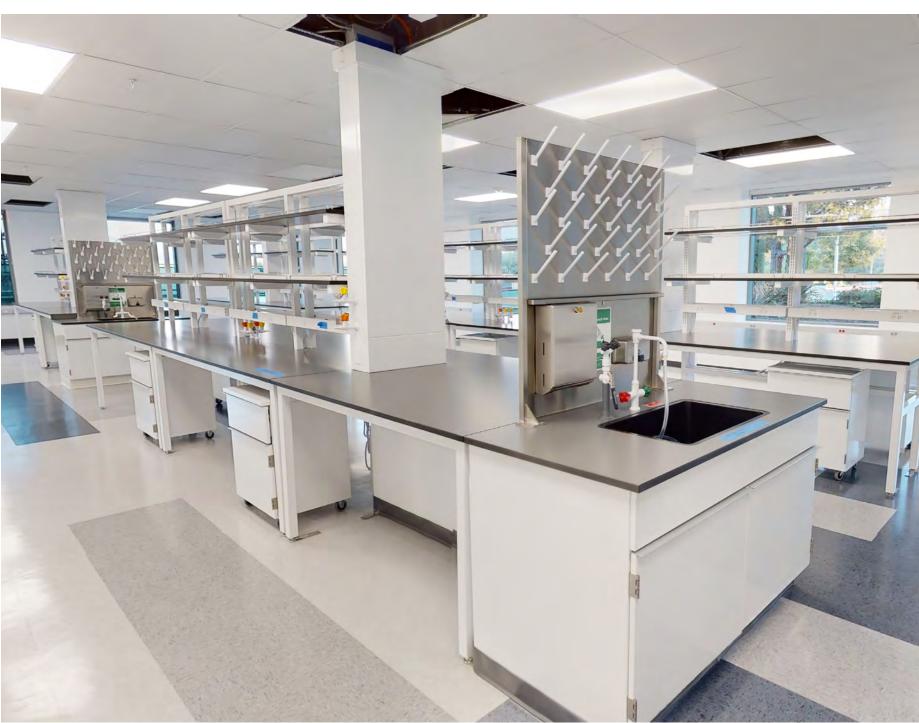

### **PROJECT HIGHLIGHTS**

- ±153,000 RSF premier life science campus 10616: ±50,000 RSF lab/office TI Ready now 10636: ±25,000 RSF lab/office available now
- GENESIS Spec Lab Program:
  - Modular lab benching
  - Compressed air, vacuum & backup power
  - Built-out office with a modern, open-ceiling design
- High ceiling height throughout lab and office spaces

IT Server Room

Print/Copy Area

Break Area

Suite 100 (Lab)

Spec

Future

10 Benches 5 Lab Support Rooms Six Ft Fume Hood Shipping/Receiving Area

Lab

Break Area 2 Phone Rooms

Suite 100 (Lab)

Spec Future

10 Benches 4 Lab Support Rooms Six Ft Fume Hood Shipping/Receiving Area

Lab

Office

Lab — Spec
Office ---- Future

Level 1 | Spec Plan