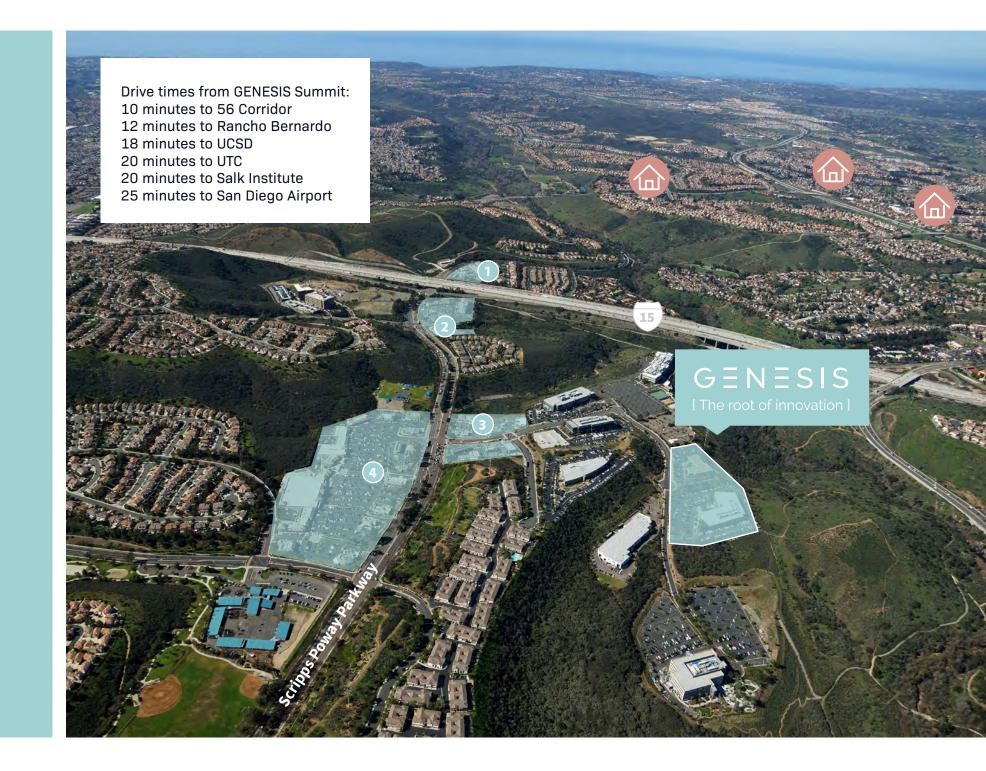

#### 1. Canyon Hills Center

- Mesquite Restauran
- Starbucks
- KFO
- Dry Cleaners
- Dentistr
- T-Mobile

#### 2. Scripps Gateway

- Chili's Restaurant
- Residence Inn by Marriot
- SpringHill Suites by Marriot
- Wendy's
- Nugent's Fishgrille & Market

#### 3. Scripps Ranch Villages

- Sombrero Mexican Food
- Subway
- Panda Express
- Carl's Ji
- Wells Fargo
- Great Clips
- Scripps Cleaners

### 4. Scripps Ranch Marketplace

- Vons Grocerv
- Sav-on Drugstore
- The UPS Store
- Sammy's Restaurant
- Rubio's
- Quiznos
- Bruegger's Bagels
- Starbucks
- Bank of America
- Washington Mutua