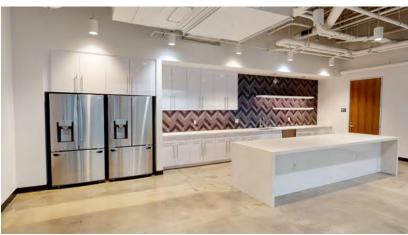

IT Server Room

Print/Copy Area

Break Area

Suite 100 (Lab)

Spec

Future

10 Benches 5 Lab Support Rooms Six Ft Fume Hood Shipping/Receiving Area

Lab

Break Area 2 Phone Rooms

Suite 100 (Lab)

Spec Future

10 Benches 4 Lab Support Rooms Six Ft Fume Hood Shipping/Receiving Area

Lab

Office

Lab — Spec
Office ---- Future

Level 1 | Spec Plan