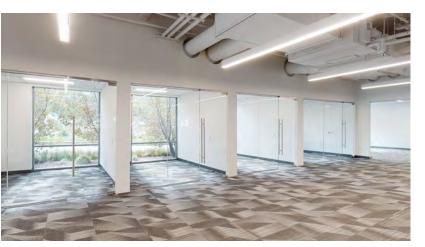

### **PROJECT HIGHLIGHTS**

- ±153,000 RSF premier life science campus 10616: ±50,000 RSF lab/office TI Ready now 10636: ±25,000 RSF lab/office available now
- GENESIS Spec Lab Program:
  - Modular lab benching
  - Compressed air, vacuum & backup power
  - Built-out office with a modern, open-ceiling design
- High ceiling height throughout lab and office spaces

- New common area improvements include new lobby and restroom finishes
- Scripps Ranch location provides close proximity to I-15 freeway and abundant amenities
- 3/1,000 parking ratio
- MEP infrastructure upgrades throughout

25,000 RSF available now

Nearby STEM talent

Flexible lab environments

Ideally situated near retail amenities and I-15

Located in Scripps Ranch, GENESIS-Summit has incredible access to San Diego's STEM talent pool, with convenient proximity to I-15 and SR-56 and a variety of excellent restaurants and retail nearby. GENESIS-Summit will offer growing life science companies a unique opportunity to partner with an industry-leading landlord. In addition to the  $\pm 50,000$  SF building at 10616 Scripps Summit Court, which is currently in shell condition and customizable to accommodate various uses, 10636 provides  $\pm 25,000$  SF of flexible, ready-to-occupy lab space at Suite 100.