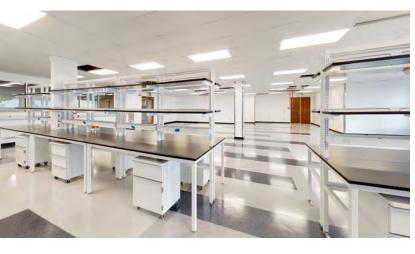

### **PROJECT HIGHLIGHTS**

- ±153,000 RSF premier life science campus 10616: ±50,000 RSF lab/office TI Ready now 10636: ±25,000 RSF lab/office available now
- GENESIS Spec Lab Program:
  - Modular lab benching
  - Compressed air, vacuum & backup power
  - Built-out office with a modern, open-ceiling design
- High ceiling height throughout lab and office spaces

IT Server Room

Print/Copy Area

Break Area

Suite 100 (Lab)

Spec

Future

10 Benches 5 Lab Support Rooms Six Ft Fume Hood Shipping/Receiving Area

Lab

Break Area 2 Phone Rooms

Suite 100 (Lab)

Spec Future

10 Benches 4 Lab Support Rooms Six Ft Fume Hood Shipping/Receiving Area

Lab

Office

Lab — Spec
Office ---- Future

Level 1 | Spec Plan