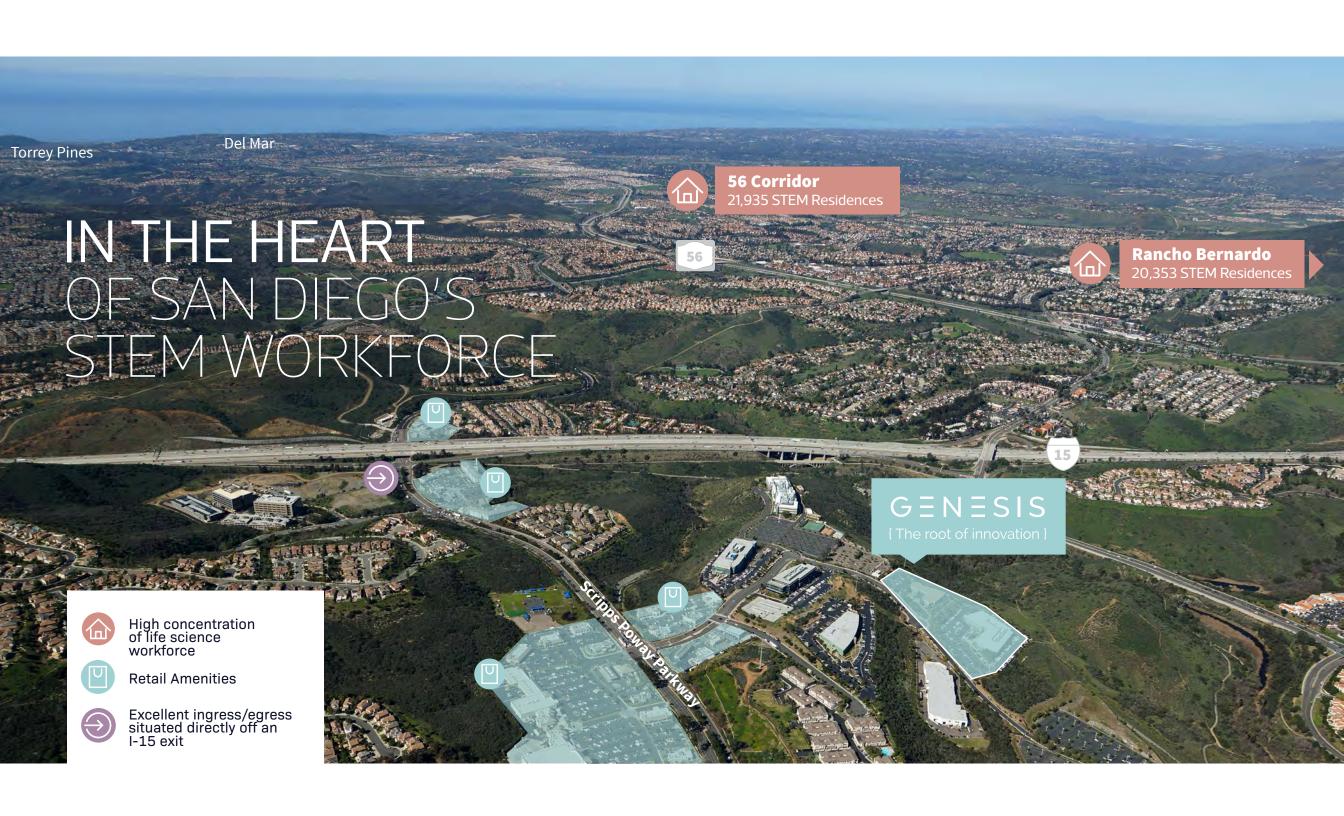

# INCREDIBLE ACCESS TO STEM TALENT

An ideal commute for executives and employees

25,000 RSF available now

Nearby STEM talent

Flexible lab environments

Ideally situated near retail amenities and I-15

Located in Scripps Ranch, GENESIS-Summit has incredible access to San Diego's STEM talent pool, with convenient proximity to I-15 and SR-56 and a variety of excellent restaurants and retail nearby. GENESIS-Summit will offer growing life science companies a unique opportunity to partner with an industry-leading landlord. In addition to the  $\pm 50,000$  SF building at 10616 Scripps Summit Court, which is currently in shell condition and customizable to accommodate various uses, 10636 provides  $\pm 25,000$  SF of flexible, ready-to-occupy lab space at Suite 100.