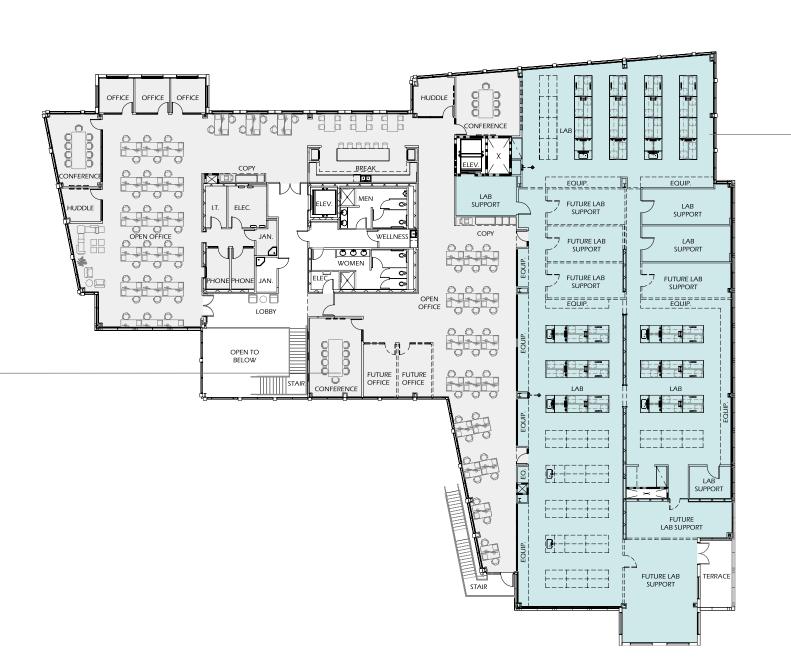

Office

Level 2 | Concept Plan

Suite 200: 25,000 RSF

Suite 100 (Office)

63 Workstations

5 Private Offices
3 Conference Rooms

2 Huddle Rooms IT Server Room

Print/Copy Area

Break Area 2 Phone Rooms

Suite 100 (Lab)

Spec Future

10 Benches 4 Lab Support Rooms Six Ft Fume Hood Shipping/Receiving Area

Lab

Office

Lab — Spec
Office ---- Future

Level 1 | Spec Plan