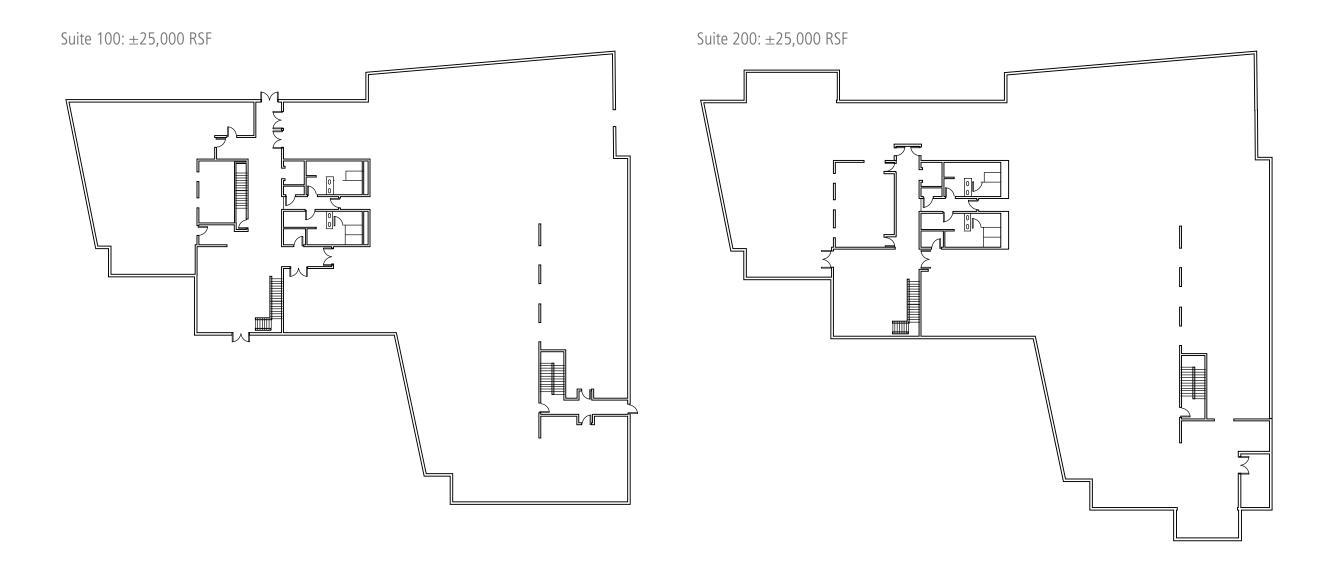

Levels 1 & 2 | As-built Plan

Level 1 | Concept Plan

Suite 100: 25,000 RSF

Suite 100 (Office)

72 Workstations

7 Private Offices
3 Conference Rooms

2 Phone Rooms

2 Huddle Rooms

Suite 100: 24,597 RSF