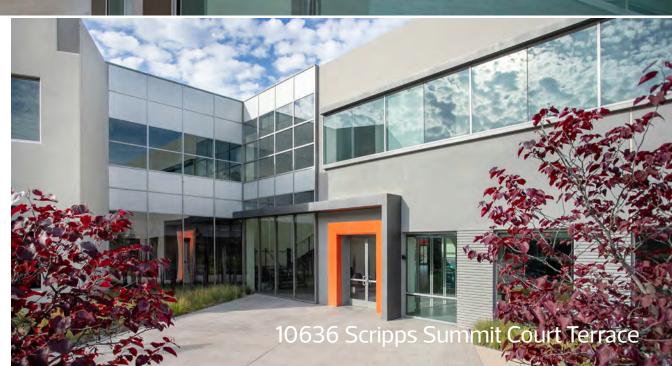

25,000 RSF available now

Nearby STEM talent

Flexible lab environments

Ideally situated near retail amenities and I-15

Located in Scripps Ranch, GENESIS-Summit has incredible access to San Diego's STEM talent pool, with convenient proximity to I-15 and SR-56 and a variety of excellent restaurants and retail nearby. GENESIS-Summit will offer growing life science companies a unique opportunity to partner with an industry-leading landlord. In addition to the  $\pm 50,000$  SF building at 10616 Scripps Summit Court, which is currently in shell condition and customizable to accommodate various uses, 10636 provides  $\pm 25,000$  SF of flexible, ready-to-occupy lab space at Suite 100.