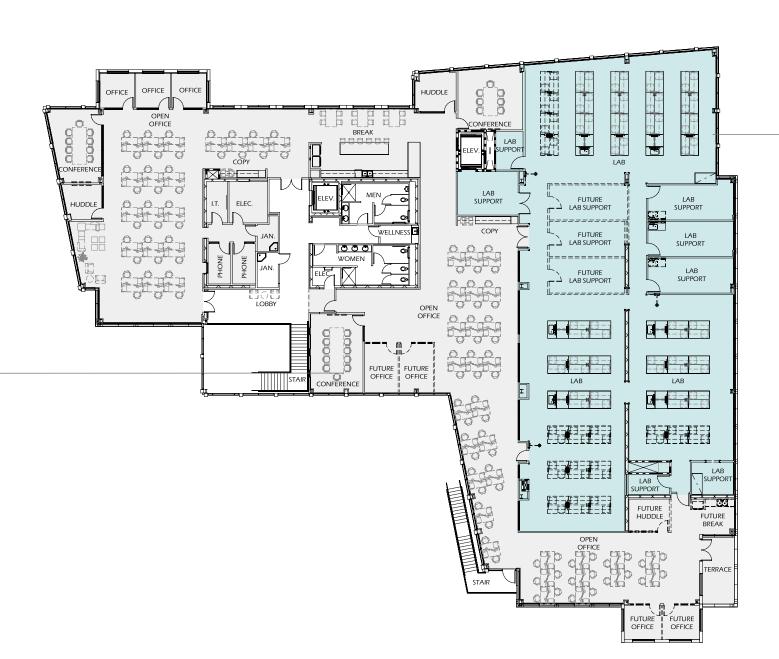

Levels 1 & 2 | As-built Plan

Level 1 | Concept Plan

Suite 100: 25,000 RSF

Suite 100 (Office)

72 Workstations

7 Private Offices
3 Conference Rooms

2 Phone Rooms

2 Huddle Rooms

IT Server Room

Print/Copy Area

Break Area

Suite 100 (Lab)

Spec

Future

10 Benches 5 Lab Support Rooms Six Ft Fume Hood Shipping/Receiving Area

Lab

Office

Level 2 | Concept Plan

Suite 200: 25,000 RSF

Suite 100 (Office)

63 Workstations

5 Private Offices
3 Conference Rooms

2 Huddle Rooms IT Server Room

Print/Copy Area