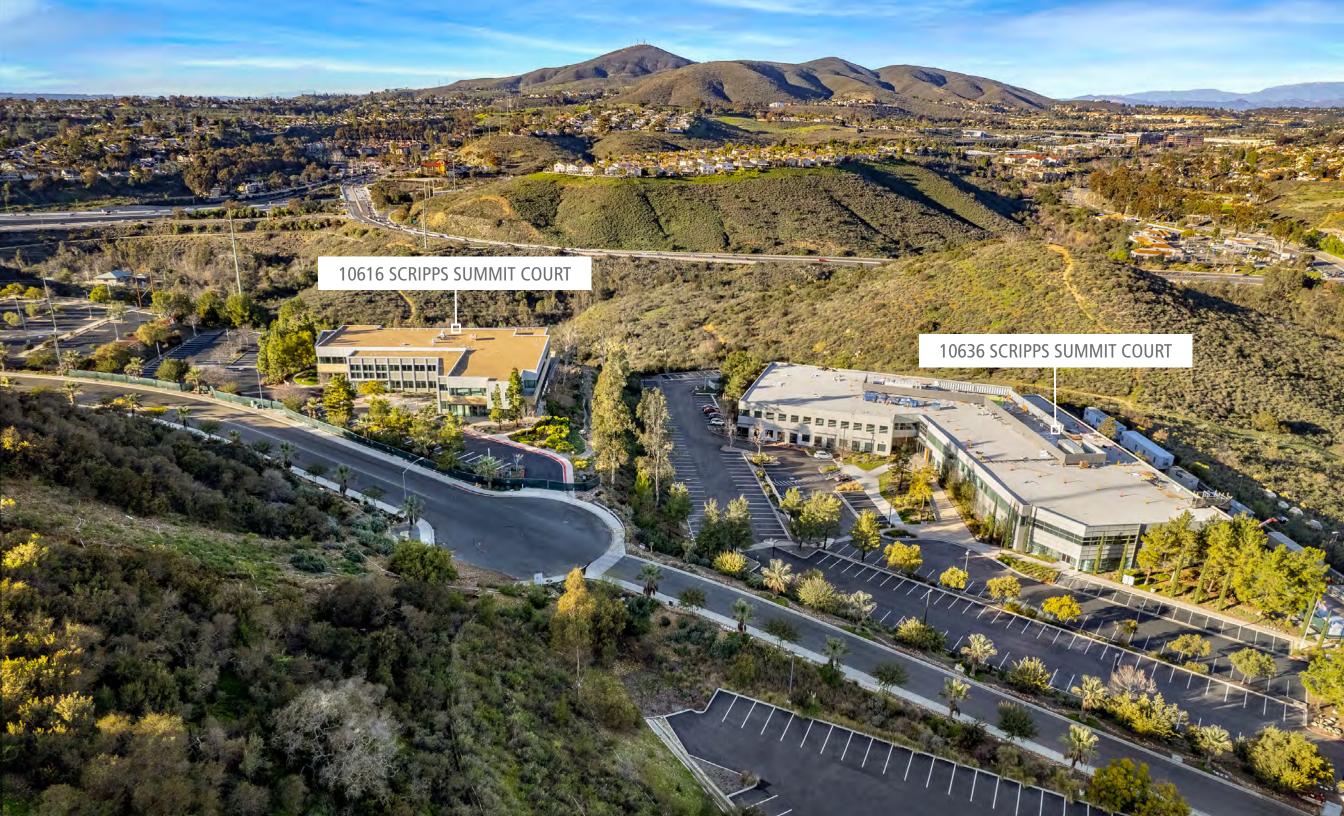

25,000 RSF available now

Nearby STEM talent

Flexible lab environments

Ideally situated near retail amenities and I-15

Located in Scripps Ranch, GENESIS-Summit has incredible access to San Diego's STEM talent pool, with convenient proximity to I-15 and SR-56 and a variety of excellent restaurants and retail nearby. GENESIS-Summit will offer growing life science companies a unique opportunity to partner with an industry-leading landlord. In addition to the  $\pm 50,000$  SF building at 10616 Scripps Summit Court, which is currently in shell condition and customizable to accommodate various uses, 10636 provides  $\pm 25,000$  SF of flexible, ready-to-occupy lab space at Suite 100.