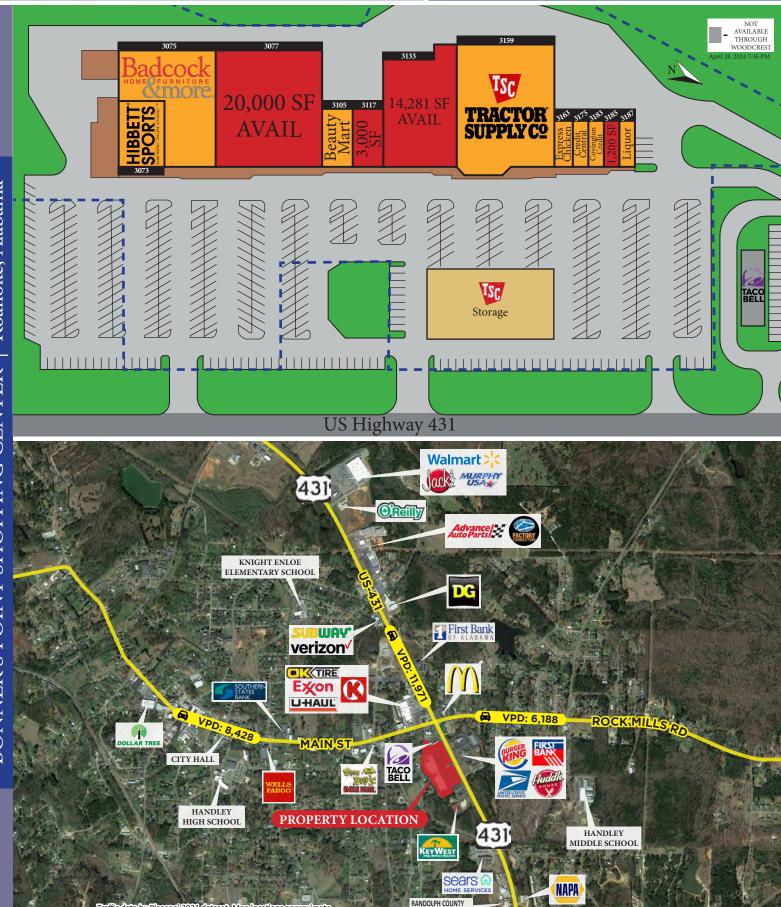

## Bonner's Point Shopping Center 3075-3159 US Highway 431 | Roanoke AL

LEASING (817) 927-0050

> Restaurant Retail Office Medical

AVAILABLE 5,000-20,000 SF 1,200 & 3,000 SF

- 86,979 SF Center
- Randolph County, Alabama
- Large Parking Field
- Great Visibility & Access

| Туре        | PSF            |
|-------------|----------------|
| NNN's       | \$ 1.60        |
| Lease Rates | Call for Rates |

| Traffic Counts |            |  |  |
|----------------|------------|--|--|
| US-431         | 11,971 VPD |  |  |
| Main Street    | 8,428 VPD  |  |  |

## Bonner's Point Shopping Center

3073-3187 US Highway 431 | Roanoke AL

Woodcrest Capital, LLC 3113 South University Drive, Suite 600 Fort Worth, TX 76109