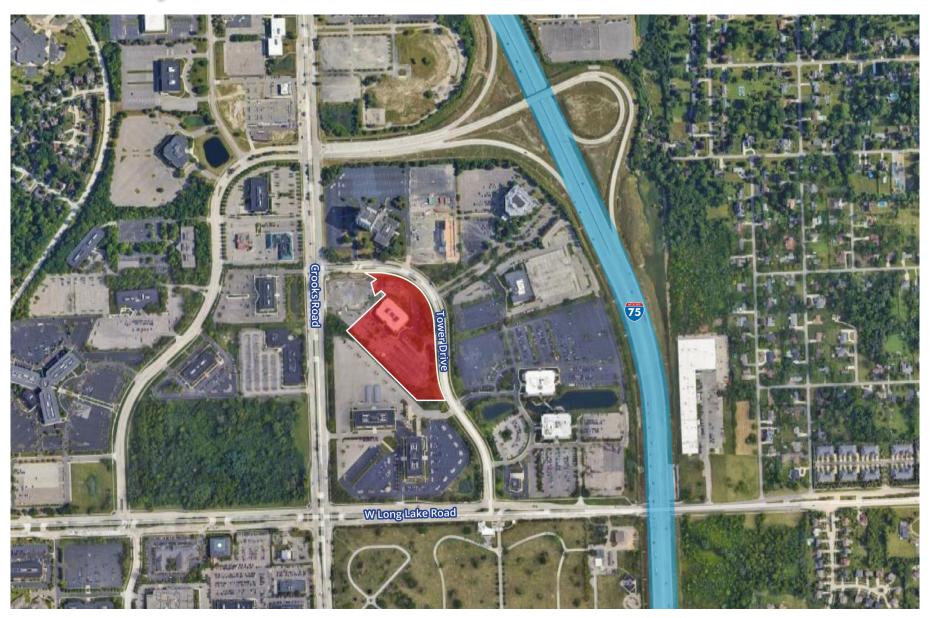

37 RSF               | \$16.50/SF Gross + Electric | Immediate |
| 160/195 | 2,616 RSF               | \$16.50/SF Gross + Electric | Immediate |
| 220     | 23,938 RSF              | \$16.50/SF Gross + Electric | Immediate |
| 240     | 1,436 RSF               | \$16.50/SF Gross + Electric | Immediate |
| 220/240 | 25,374 RSF              | \$16.50/SF Gross + Electric | Immediate |
| 320     | 2,276 RSF               | \$16.50/SF Gross + Electric | Immediate |
| 325     | 5,888 RSF               | \$16.50/SF Gross + Electric | Immediate |
| 400     | 11,224 RSF              | \$16.50/SF Gross + Electric | Immediate |
| 420     | 5,542 RSF               | \$16.50/SF Gross + Electric | Immediate |
| 400/420 | 16,766                  | \$16.50/SF Gross + Electric | Immediate |

# AERIAL MAP



# LOCATION MAP