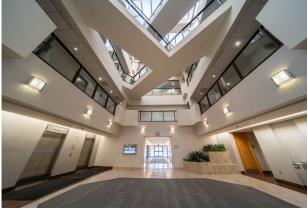

# PROPERTY PHOTOS

#### Property Highlights

Newly Renovated Lobby

Up to 26,000 SF Available Immediately

Owner Occupied Building with Strong Management

Building Façade Signage Visible from I-75/Crooks Road Interchange

Walking Distance to Several Restaurants within the Parking Lot