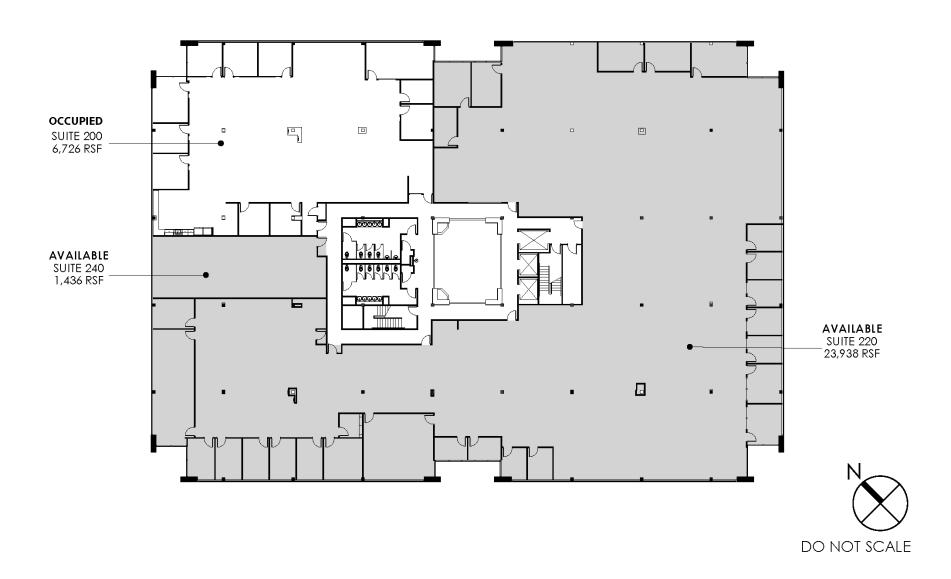

# FLOOR TWO

### AVAILABLE SUITES

| Suite   | Space<br>Available (SF) | Lease Rate<br>(\$/SF)       | Occupancy |
|---------|-------------------------|-----------------------------|-----------|
| 100     | 10,363 RSF              | \$16.50/SF Gross + Electric | Immediate |
| 150     | 7,019 RSF               | \$16.50/SF Gross + Electric | Immediate |
| 160     | 1,079 RSF               | \$16.50/SF Gross + Electric | Immediate |
| 170     | 1,081 RSF               | \$16.50/SF Gross + Electric | Immediate |
| 195     | 1,537 RSF               | \$16.50/SF Gross + Electric | Immediate |
| 160/195 | 2,616 RSF               | \$16.50/SF Gross + Electric | Immediate |
| 220     | 23,938 RSF              | \$16.50/SF Gross + Electric | Immediate |
| 240     | 1,436 RSF               | \$16.50/SF Gross + Electric | Immediate |
| 220/240 | 25,374 RSF              | \$16.50/SF Gross + Electric | Immediate |
| 320     | 2,276 RSF               | \$16.50/SF Gross + Electric | Immediate |
| 325     | 5,888 RSF               | \$16.50/SF Gross + Electric | Immediate |
| 400     | 11,224 RSF              | \$16.50/SF Gross + Electric | Immediate |
| 420     | 5,542 RSF               | \$16.50/SF Gross + Electric | Immediate |
| 400/420 | 16,766                  | \$16.50/SF Gross + Electric | Immediate |