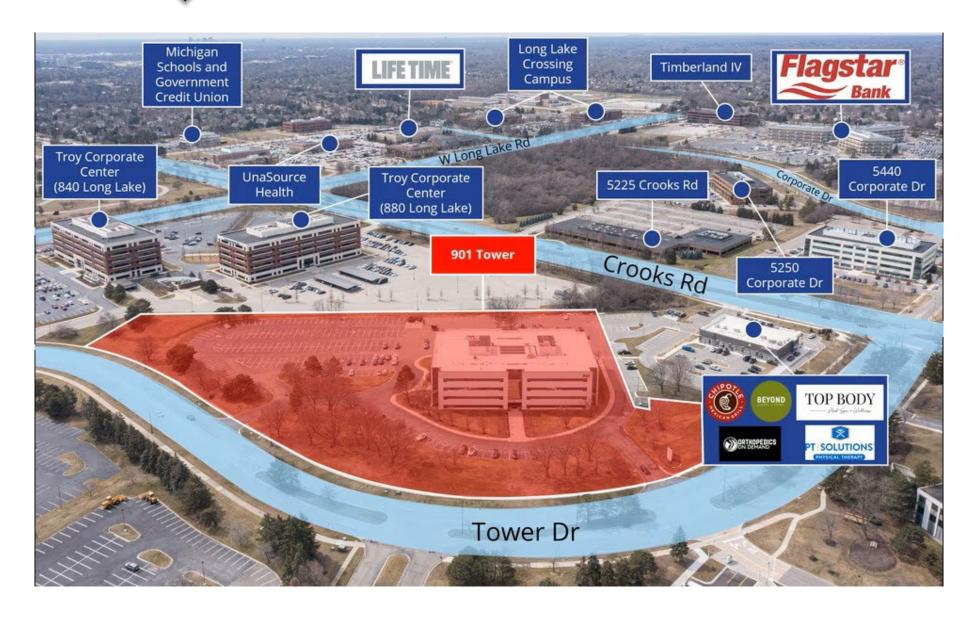

FOR LEASE

901

Tower Drive Troy, MI

Up To 25,374 SF Available



Colliers

**Colliers Detroit** 400 W 4<sup>th</sup> Street, Suite 350 Royal Oak, MI 48067 colliers.com/detroit **Gary Grochowski** 

248 226 1856 gary.grochowski@colliers.com

**Bryan Barnas** 

248 226 1638 bryan.barnas@colliers.com

#### SURROUNDING MAP



#### 901 TOWER DRIVE

#### Property Highlights



Newly Renovated Lobby



Up to 26,000 SF Available Immediately



Owner Occupied Building with Strong Management



Building Façade Signage Visible from I-75/Crooks Road Interchange



Walking Distance to Several Restaurants within the Parking Lot



# PROPERTY PHOTOS











### FLOOR ONE



# FLOOR TWO



#### FLOOR THREE



### FLOOR FOUR



### AVAILABLE SUITES

| Suite   | Space<br>Available (SF) | Lease Rate<br>(\$/SF)       | Occupancy |
|---------|-------------------------|-----------------------------|-----------|
| 100     | 10,363 RSF              | \$16.50/SF Gross + Electric | Immediate |
| 150     | 7,019 RSF               | \$16.50/SF Gross + Electric | Immediate |
| 160     | 1,079 RSF               | \$16.50/SF Gross +