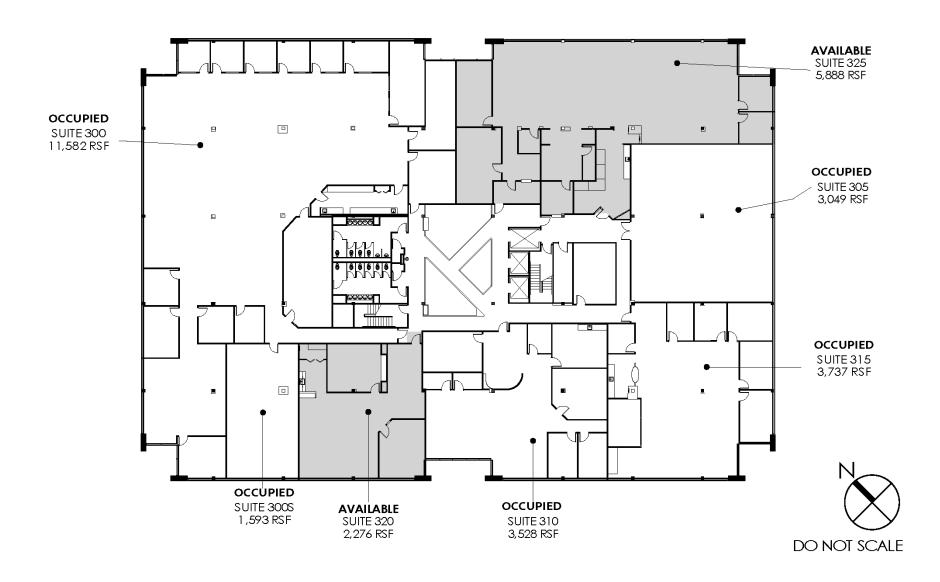

#### FLOOR THREE

### AVAILABLE SUITES

| Suite   | Space<br>Available (SF) | Lease Rate<br>(\$/SF)       | Occupancy |
|---------|-------------------------|-----------------------------|-----------|
| 100     | 10,363 RSF              | \$16.50/SF Gross + Electric | Immediate |
| 150     | 7,019 RSF               | \$16.50/SF Gross + Electric | Immediate |
| 160     | 1,079 RSF               | \$16.50/SF Gross + Electric | Immediate |
| 170     | 1,081 RSF               | \$16.50/SF Gross + Electric | Immediate |
| 195     | 1,537 RSF               | \$16.50/SF Gross + Electric | Immediate |
| 160/195 | 2,616 RSF               | \$16.50/SF Gross + Electric | Immediate |
| 220     | 23,938 RSF              | \$16.50/SF Gross + Electric | Immediate |
| 240     | 1,436 RSF               | \$16.50/SF Gross + Electric | Immediate |
| 220/240 | 25,374 RSF              | \$16.50/SF Gross + Electric | Immediate |
| 320     | 2,276 RSF               | \$16.50/SF Gross + Electric | Immediate |
| 325     | 5,888 RSF               | \$16.50/SF Gross + Electric | Immediate |
| 400     | 11,224 RSF              | \$16.50/SF Gross + Electric | Immediate |
| 420     | 5,542 RSF               | \$16.50/SF Gross + Electric | Immediate |
| 400/420 | 16,766                  | \$16.50/SF Gross + Electric | Immediate |