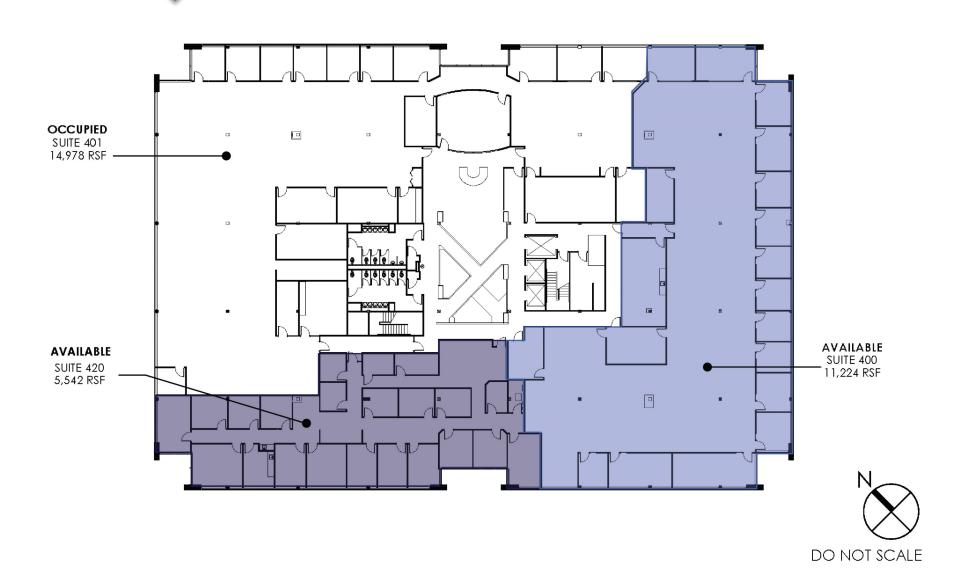

### FLOOR FOUR

### AVAILABLE SUITES

| Suite   | Space<br>Available (SF) | Lease Rate<br>(\$/SF)       | Occupancy |
|---------|-------------------------|-----------------------------|-----------|
| 100     | 10,363 RSF              | \$16.50/SF Gross + Electric | Immediate |
| 150     | 7,019 RSF               | \$16.50/SF Gross + Electric | Immediate |
| 160     | 1,079 RSF               | \$16.50/SF Gross + Electric | Immediate |
| 170     | 1,081 RSF               | \$16.50/SF Gross + Electric | Immediate |
| 195     | 1,537 RSF               | \$16.50/SF Gross + Electric | Immediate |
| 160/195 | 2,616 RSF               | \$16.50/SF Gross + Electric | Immediate |
| 220     | 23,938 RSF              | \$16.50/SF Gross + Electric | Immediate |
| 240     | 1,436 RSF               | \$16.50/SF Gross + Electric | Immediate |
| 220/240 | 25,374 RSF              | \$16.50/SF Gross + Electric | Immediate |
| 320     | 2,276 RSF               | \$16.50/SF Gross + Electric | Immediate |
| 325     | 5,888 RSF               | \$16.50/SF Gross + Electric | Immediate |
| 400     | 11,224 RSF              | \$16.50/SF Gross + Electric | Immediate |
| 420     | 5,542 RSF               | \$16.50/SF Gross + Electric | Immediate |
| 400/420 | 16,766                  | \$16.50/SF Gross + Electric | Immediate |