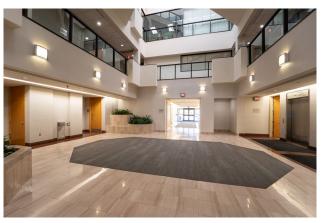

# PROPERTY PHOTOS

#### Property Highlights

Newly Renovated Lobby

Up to 26,000 SF Available Immediately

Owner Occupied Building with Strong Management

Building Façade Signage Visible from I-75/Crooks Road Interchange

Walking Distance to Several Restaurants within the Parking Lot