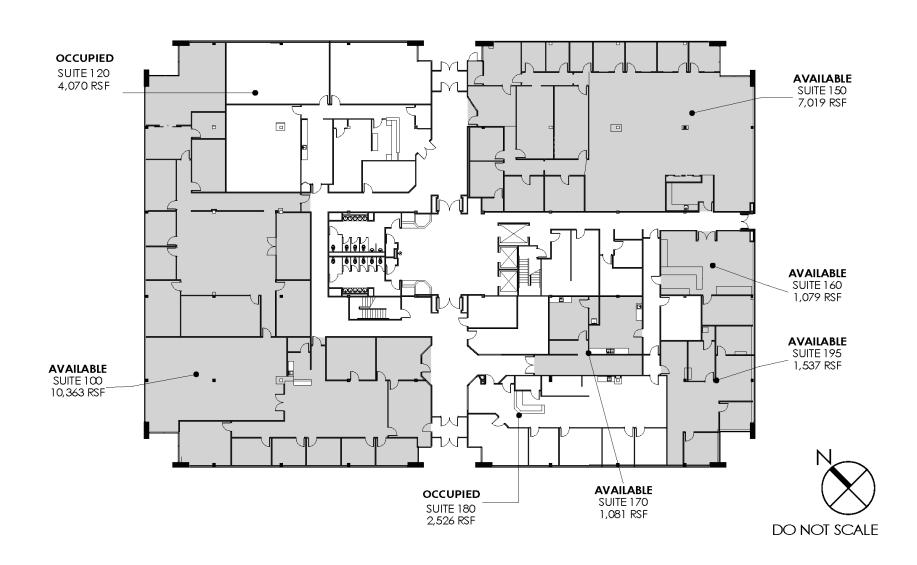

### FLOOR ONE

### AVAILABLE SUITES

| Suite   | Space<br>Available (SF) | Lease Rate<br>(\$/SF)       | Occupancy |
|---------|-------------------------|-----------------------------|-----------|
| 100     | 10,363 RSF              | \$16.50/SF Gross + Electric | Immediate |
| 150     | 7,019 RSF               | \$16.50/SF Gross + Electric | Immediate |
| 160     | 1,079 RSF               | \$16.50/SF Gross + Electric | Immediate |
| 170     | 1,081 RSF               | \$16.50/SF Gross + Electric | Immediate |
| 195     | 1,537 RSF               | \$16.50/SF Gross + Electric | Immediate |
| 160/195 | 2,616 RSF               | \$16.50/SF Gross + Electric | Immediate |
| 220     | 23,938 RSF              | \$16.50/SF Gross + Electric | Immediate |
| 240     | 1,436 RSF               | \$16.50/SF Gross + Electric | Immediate |
| 220/240 | 25,374 RSF              | \$16.50/SF Gross + Electric | Immediate |
| 320     | 2,276 RSF               | \$16.50/SF Gross + Electric | Immediate |
| 325     | 5,888 RSF               | \$16.50/SF Gross + Electric | Immediate |
| 400     | 11,224 RSF              | \$16.50/SF Gross + Electric | Immediate |
| 420     | 5,542 RSF               | \$16.50/SF Gross + Electric | Immediate |
| 400/420 | 16,766                  | \$16.50/SF Gross + Electric | Immediate |