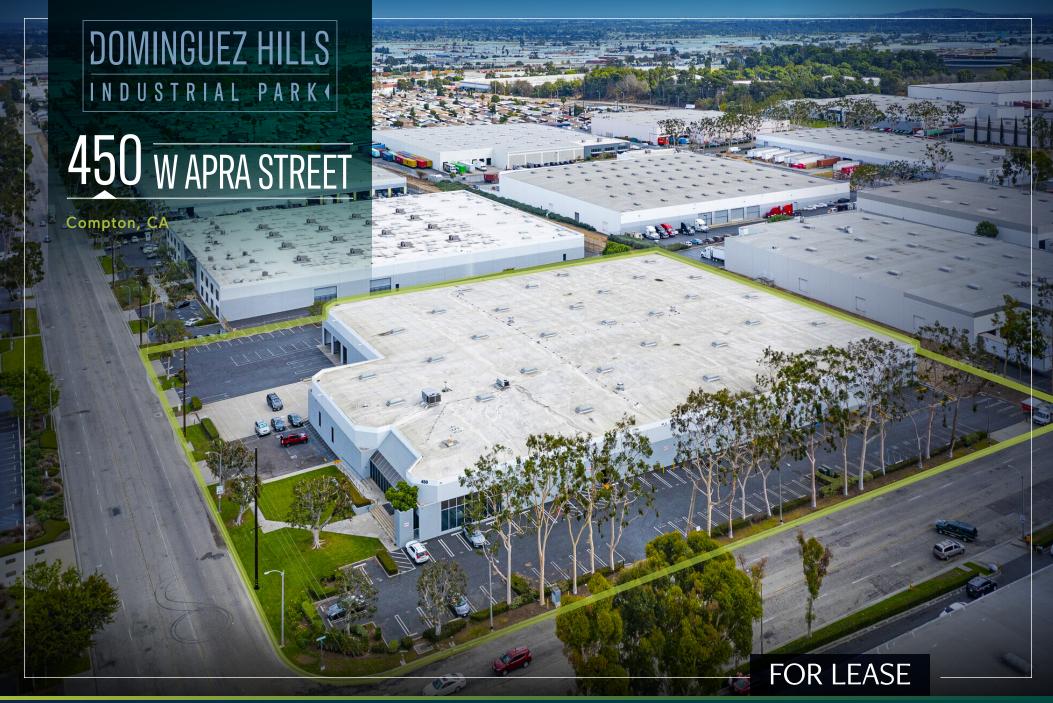

98,700 SF AVAILABLE

W APRA STREET

C T 0

 $\geq$ 

## BUILDING HIGHLIGHTS

98,700

.45/3000

**SQUARE FEET** 

SPRINKLER SYSTEM

g

5,100 SF

**DOCK HIGH POSITIONS** 

OFFICE

1

1,600

**GROUND LEVEL DOOR** 

AMPS OF POWER

24'

**CLEAR HEIGHT** 

KEY: