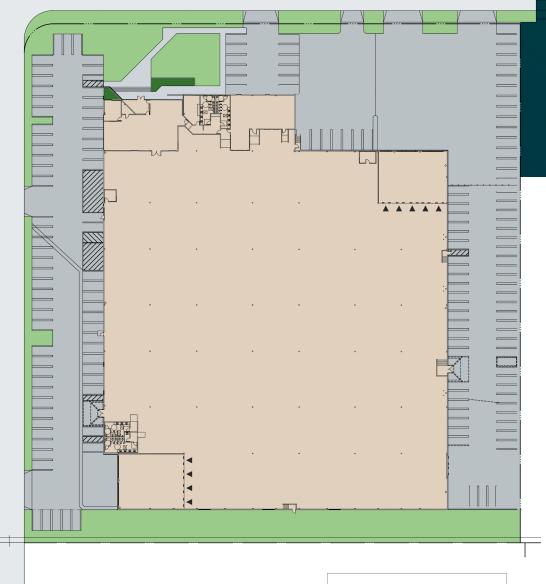

## BUILDING HIGHLIGHTS

98,700

.45/3000

**SQUARE FEET** 

SPRINKLER SYSTEM

g

5,100 SF

**DOCK HIGH POSITIONS** 

OFFICE

1

1,600

**GROUND LEVEL DOOR** 

AMPS OF POWER

24'

**CLEAR HEIGHT** 

KEY:

205 Dock High Positions