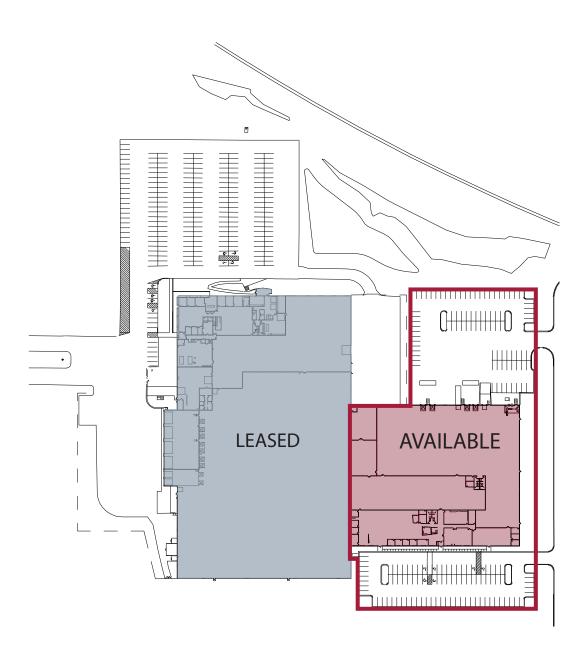

# FOR LEASE OR SALE

- 80,600 SF Total
- 15,052 SF Office (will reduce)
- 23,767 SF Tech (open to the bar joists)
- 41,781 SF Warehouse

**DOCK DOORS** 

6 with one at 2' height (5 additional can be added)

**LEASE RATES/SALE PRICE** 

Negotiable

**2024 EST. EXPENSES** 

\$1.75 PSF Taxes \$1.73 PSF Op. Expenses \$3.48 PSF Total

• Office area: 15,052 SF

• Tech area 1: 2942 SF

• Tech area 2: 14,688 SF

• Tech area 3: 3055 SF

Tech area 4: 3082 SF

Warehouse: 41,781 SF