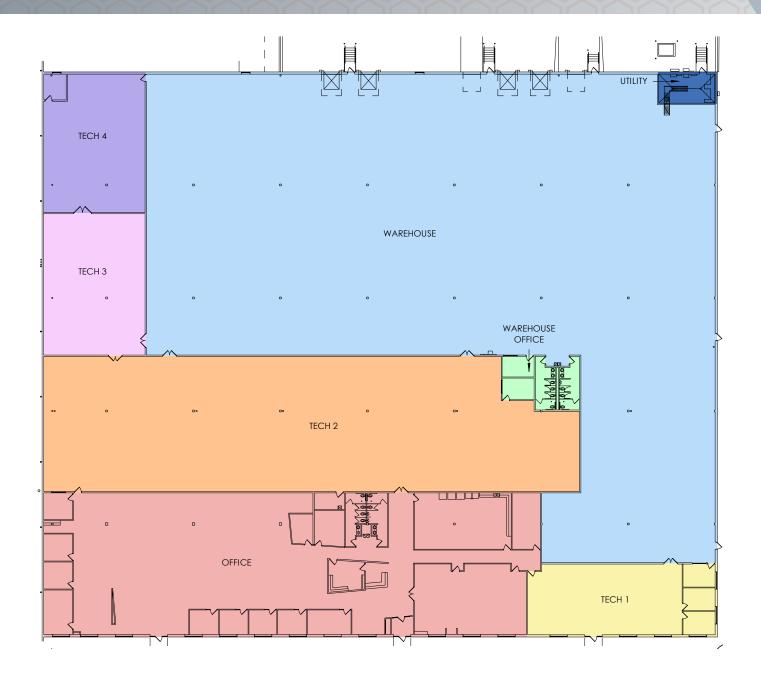

# FOR LEASE OR SALE

- 80,600 SF Total
- 15,052 SF Office (will reduce)
- 23,767 SF Tech (open to the bar joists)
- 41,781 SF Warehouse

**DOCK DOORS** 

6 with one at 2' height (5 additional can be added)

**LEASE RATES/SALE PRICE** 

Negotiable

**2024 EST. EXPENSES** 

\$1.75 PSF Taxes \$1.73 PSF Op. Expenses \$3.48 PSF Total

• Office area: 15,052 SF

• Tech area 1: 2942 SF

• Tech area 2: 14,688 SF

• Tech area 3: 3055 SF

Tech area 4: 3082 SF

Warehouse: 41,781 SF