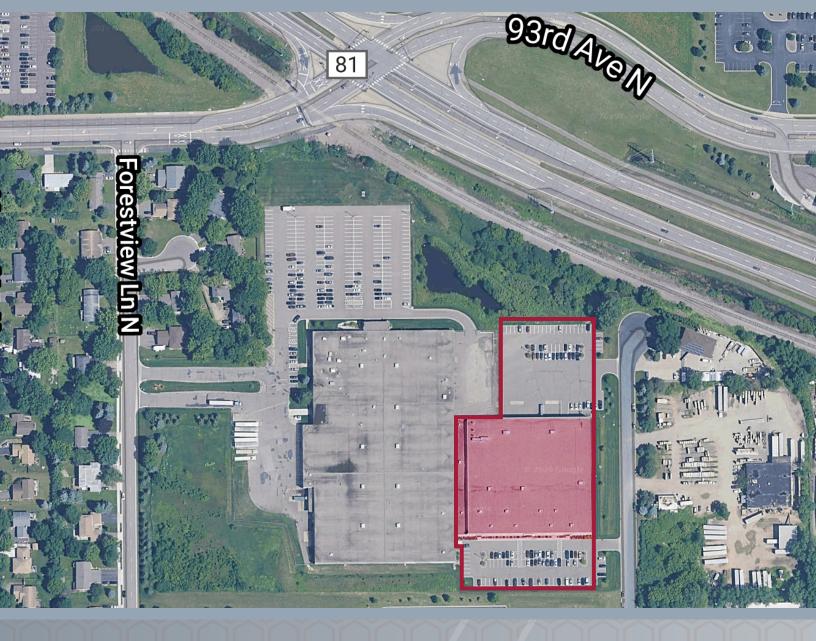

## **PROPERTY DESCRIPTION**

Maple Grove Industrial Center is a high quality facility with excellent freeway accessibility, visibility and close proximity to Arbor Lakes which has abundant dining, shopping and lodging amenities. Corporate neighbors include Amazon, UPS, FedEx, Vistar and Malark Logistics.