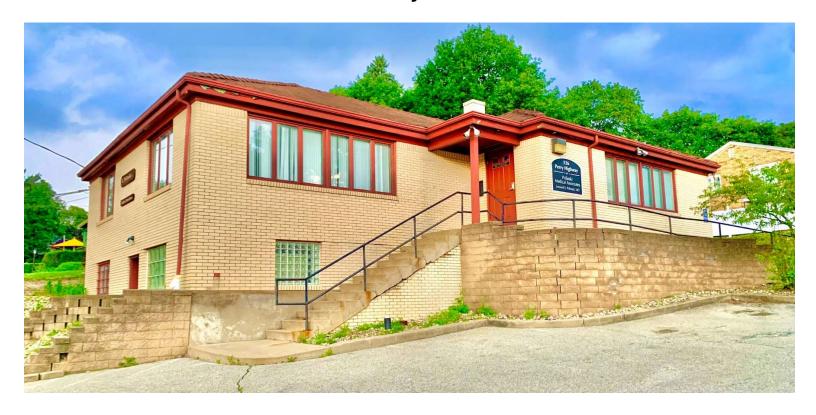

## For Sale

## Medical Office Building - Fully Leased 526 Perry Highway, West View, PA \$325,000

- **√** 2,900 Square Feet +/-
- ✓ Prime corner location on Perry Highway
- √ Off-street parking for 10 cars

For more information, please contact: