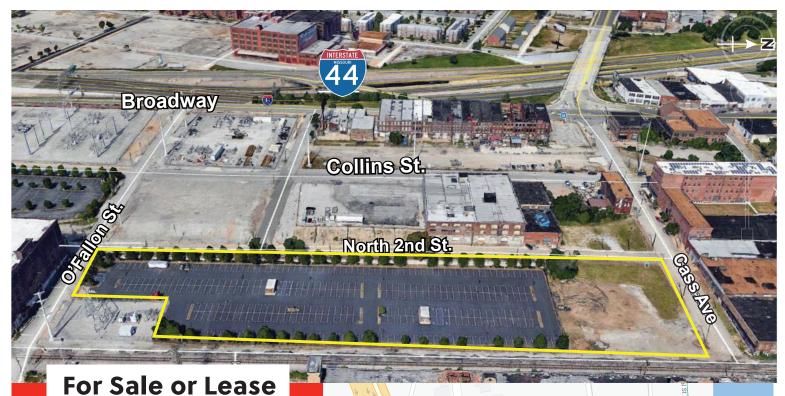

## **3.82 Acre Site** Industrial Ground

#### **110 Cass Avenue** St. Louis, MO 63102

### Features

- North of Laclede's Landing
- Fenced, Paved, & Lighted Lot
- Approx. 300' x 832'
- Presently Striped for 330 Cars
- Zoned "K" Industrial
- Outside Storage
- May Divide
- Great for Contractors
- Excellent 1-55, I-70 & 1-44 Access