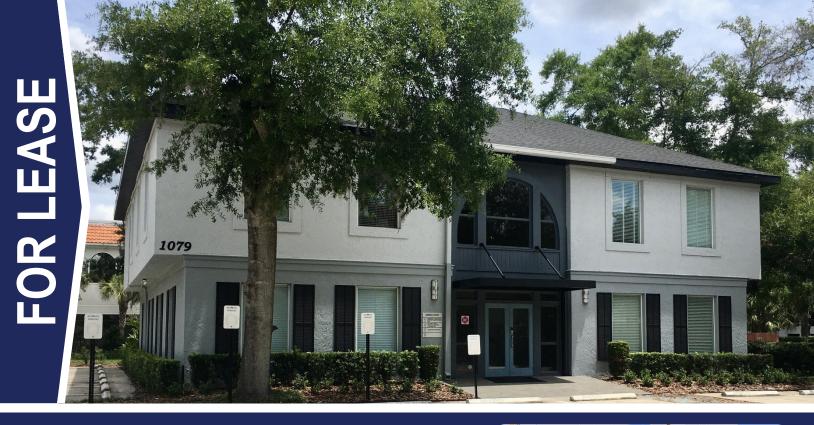

1079 W Morse Boulevard, Winter Park, FL 32789

### 2,028 SF AVAILABLE \$27.00/SF (PLUS UTILITIES)

- > 2,028 + SF (Suite C) second floor office space available
- Nicely finished with vaulted ceilings and natural lighting, window offices, large conference room, breakroom with sink and refrigerator, one restroom, *Ready for* occupancy!
- > 6,609 SF well-maintained building in the heart of Winter Park
- > Tranquil setting, ideal for office professionals
- > 3.74/1,000 SF parking ratio
- > Within walking distance to Winter Park Events Center, Winter Park Village, upscale shopping, and fine dining
- > Easy access to Highway 17-92, Lee Road, Fairbanks Ave., and I-4