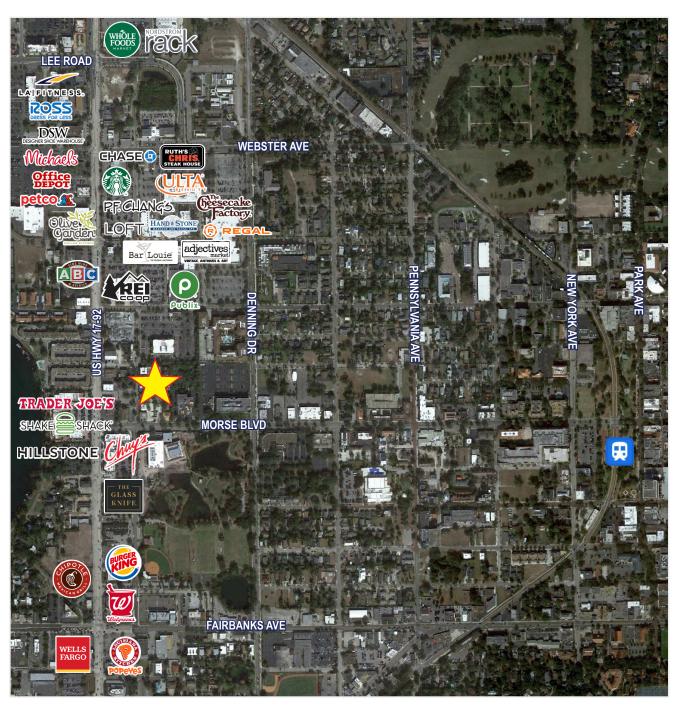

### 2,028 SF AVAILABLE \$27.00/SF (PLUS UTILITIES)

- > 2,028 + SF (Suite C) second floor office space available
- Nicely finished with vaulted ceilings and natural lighting, window offices, large conference room, breakroom with sink and refrigerator, one restroom, *Ready for* occupancy!
- > 6,609 SF well-maintained building in the heart of Winter Park
- > Tranquil setting, ideal for office professionals
- > 3.74/1,000 SF parking ratio
- > Within walking distance to Winter Park Events Center, Winter Park Village, upscale shopping, and fine dining
- > Easy access to Highway 17-92, Lee Road, Fairbanks Ave., and I-4

#### **FLOORPLAN**

1079 W Morse Boulevard, Winter Park, FL 32789

**AERIAL** 

1079 W Morse Boulevard, Winter Park, FL 32789