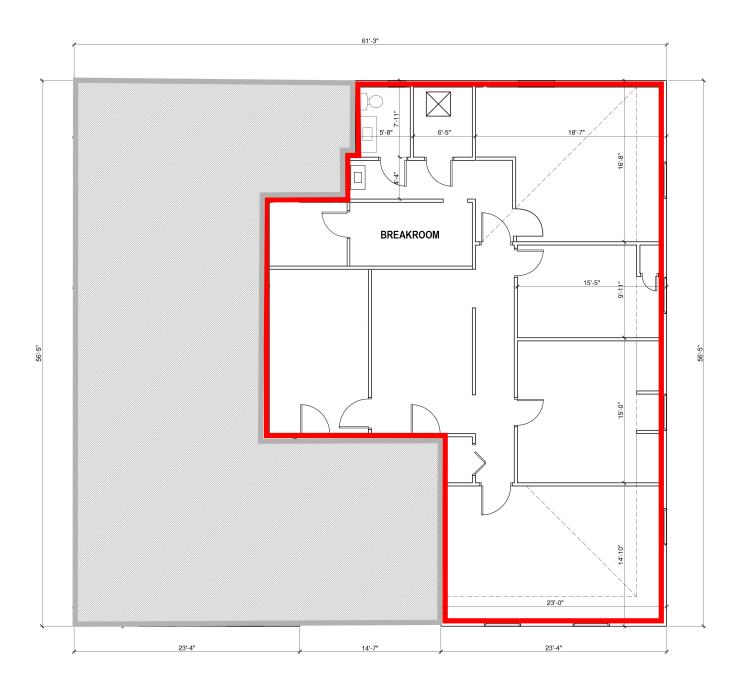

### 2,028 SF AVAILABLE \$27.00/SF (PLUS UTILITIES)

- > 2,028 + SF (Suite C) second floor office space available
- Nicely finished with vaulted ceilings and natural lighting, window offices, large conference room, breakroom with sink and refrigerator, one restroom, *Ready for* occupancy!
- > 6,609 SF well-maintained building in the heart of Winter Park
- > Tranquil setting, ideal for office professionals
- > 3.74/1,000 SF parking ratio
- > Within walking distance to Winter Park Events Center, Winter Park Village, upscale shopping, and fine dining
- > Easy access to Highway 17-92, Lee Road, Fairbanks Ave., and I-4

#### **FLOORPLAN**

1079 W Morse Boulevard, Winter Park, FL 32789

**AERIAL** 

1079 W Morse Boulevard, Winter Park, FL 32789