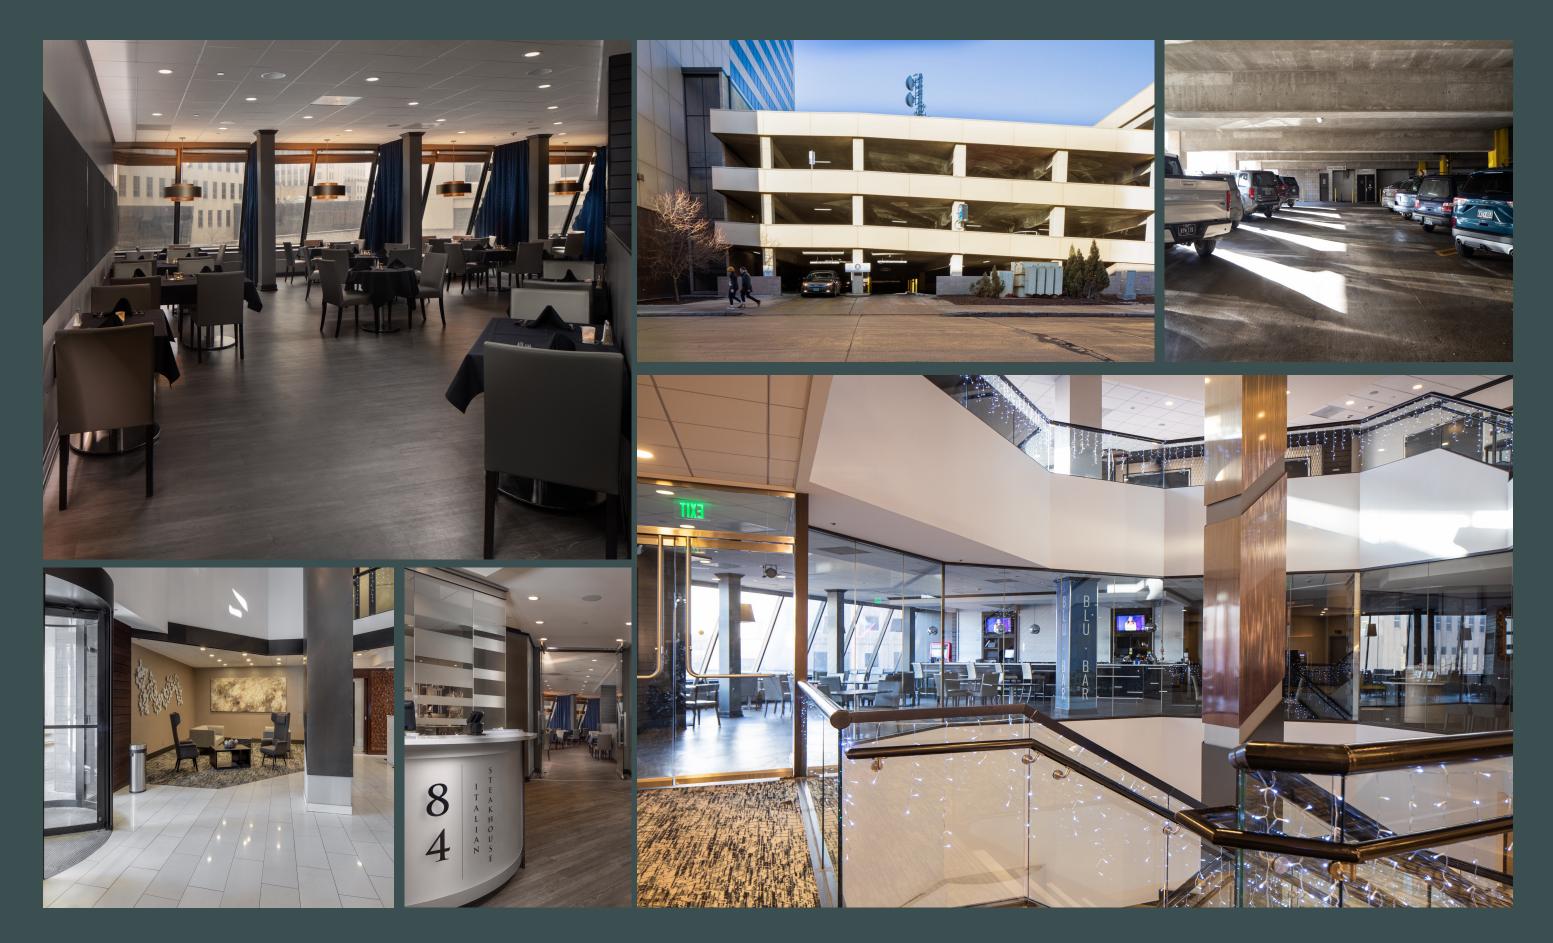

• Floor to ceiling windows

• Attached parking ramp (city-owned)

• 5,000 SF on-site event space

• Onsite fitness center, catering, restaurant, lounges, bars, coffee shop, mail and package services

| PRICING                |           |
|------------------------|-----------|
| Lease Rate PSF/yr, NNN | \$18.00   |
| Sale Price             | \$960,000 |