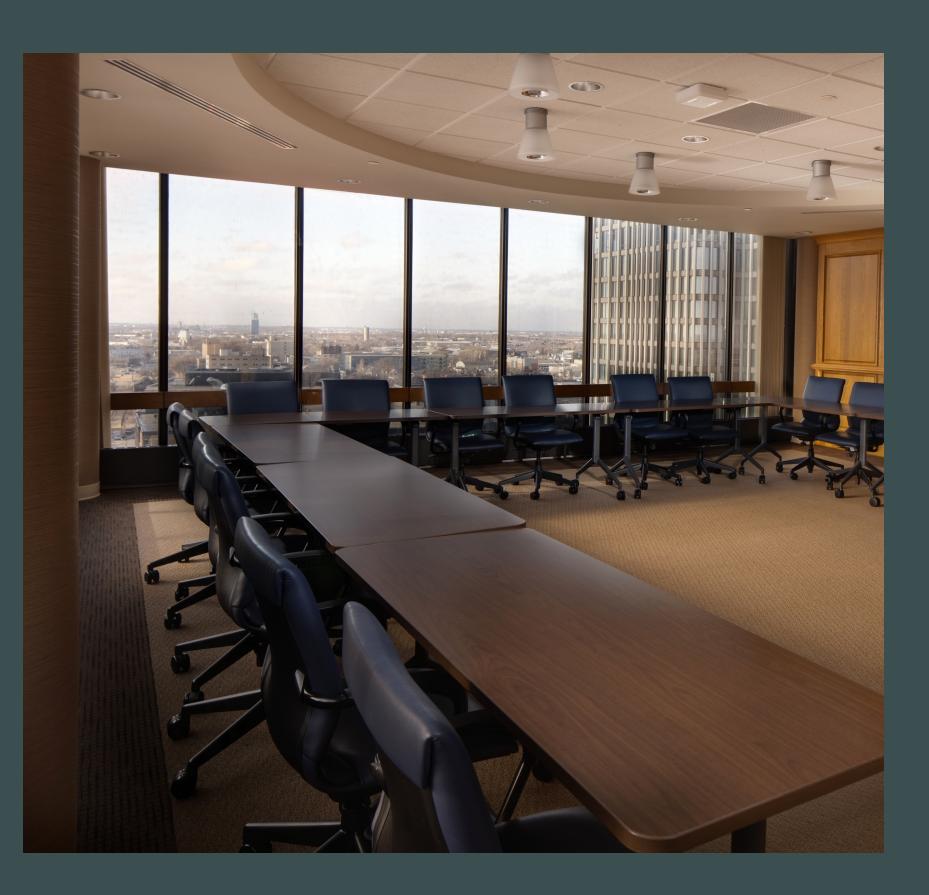

• Floor to ceiling windows

• Attached parking ramp (city-owned)

• 5,000 SF on-site event space

• Onsite fitness center, catering, restaurant, lounges, bars, coffee shop, mail and package services

| PRICING                |           |
|------------------------|-----------|
| Lease Rate PSF/yr, NNN | \$18.00   |
| Sale Price             | \$960,000 |