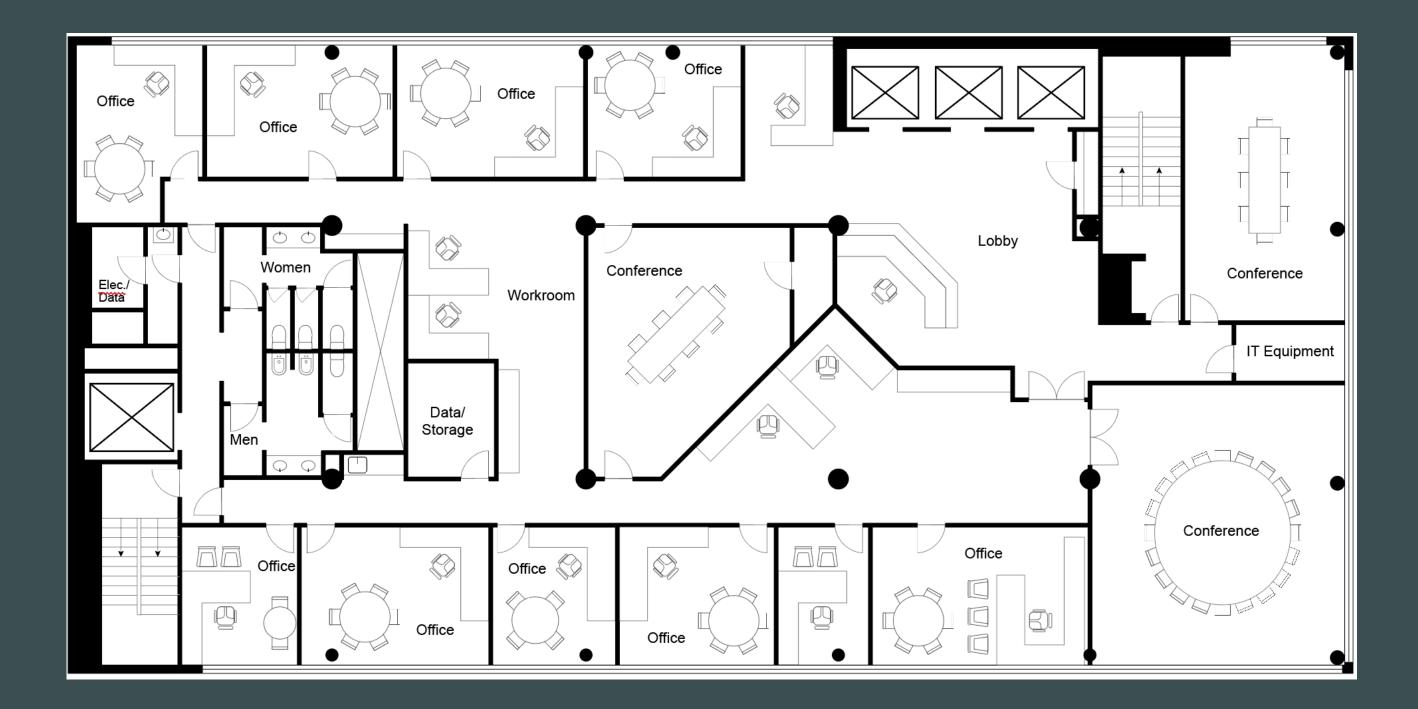

| 01-1520-00921-000 |
| SF Available                            | 8,000             |
| Total Building SF                       | 121,240           |
| Total Building Stories                  | 16                |
| Year Built                              | 1984              |
| Assessed Value (2023)                   | \$1,128,700       |
| Annual RE Taxes & Assessments<br>(2022) | \$17,687          |

• Floor to ceiling windows

• Attached parking ramp (city-owned)

• 5,000 SF on-site event space

• Onsite fitness center, catering, restaurant, lounges, bars, coffee shop, mail and package services

| PRICING                |           |
|------------------------|-----------|
| Lease Rate PSF/yr, NNN | \$18.00   |
| Sale Price             | \$960,000 |









## Floor Plan





#### Let's Connect!

#### CHANCE LINDSEY

Senior Vice President +1 701 660 3500 chance.lindsey@cbre.com

#### KYLE FERDERER

Senior Associate +1 612 709 7950 kyle.ferderer@cbre.com

© 2024 CBRE, Inc. All rights reserved. This information has been obtained from sources believed reliable but has not been verified for accuracy or completeness. CBRE, Inc. makes no guarantee, representation or warranty and accepts no responsibility or liability as to the accuracy, completeness, or reliability of the information contained herein. You should conduct a careful, independent investigation of the property and verify all information. Any reliance on this information is solely at your own risk. CBRE and the CBRE logo are service marks of CBRE, Inc. All other marks displayed on this document are the