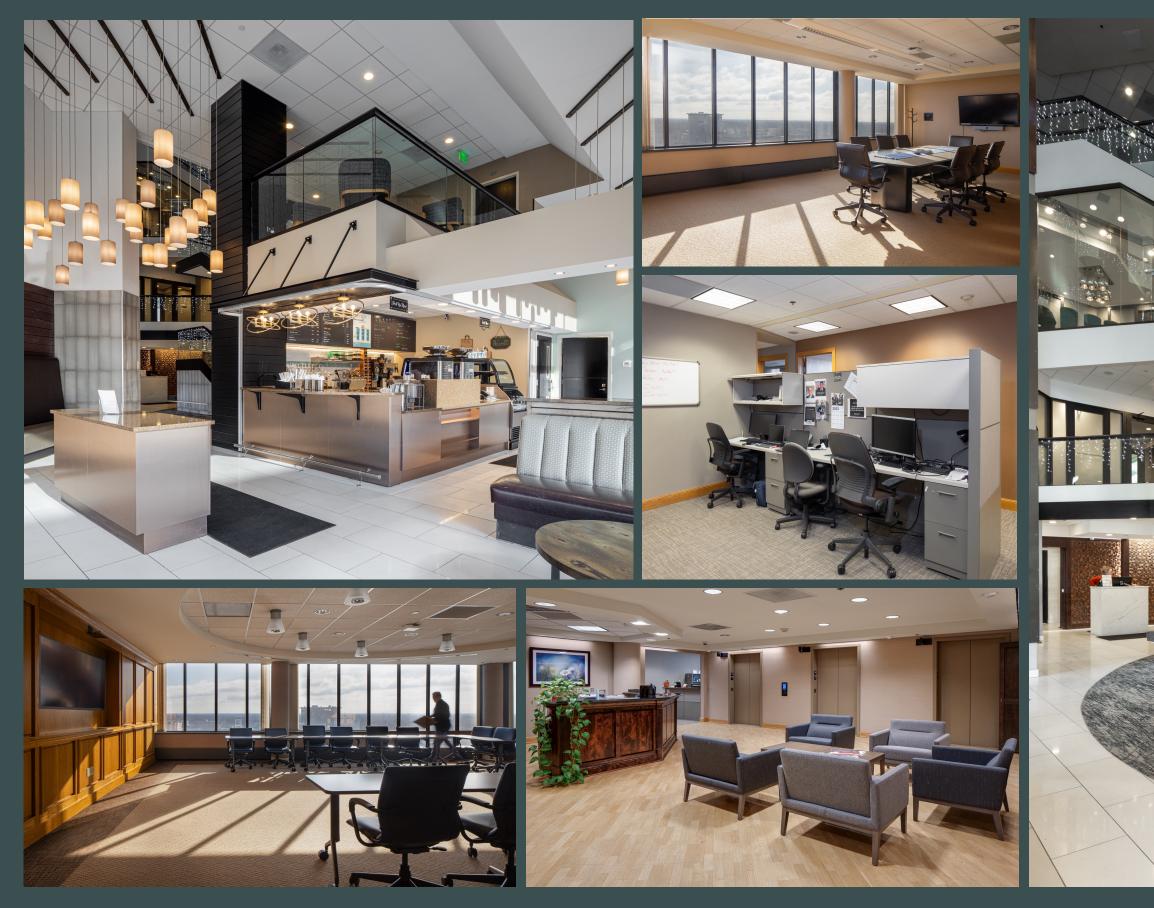

• Floor to ceiling windows

• Attached parking ramp (city-owned)

• 5,000 SF on-site event space

• Onsite fitness center, catering, restaurant, lounges, bars, coffee shop, mail and package services

| PRICING                |           |
|------------------------|-----------|
| Lease Rate PSF/yr, NNN | \$18.00   |
| Sale Price             | \$960,000 |