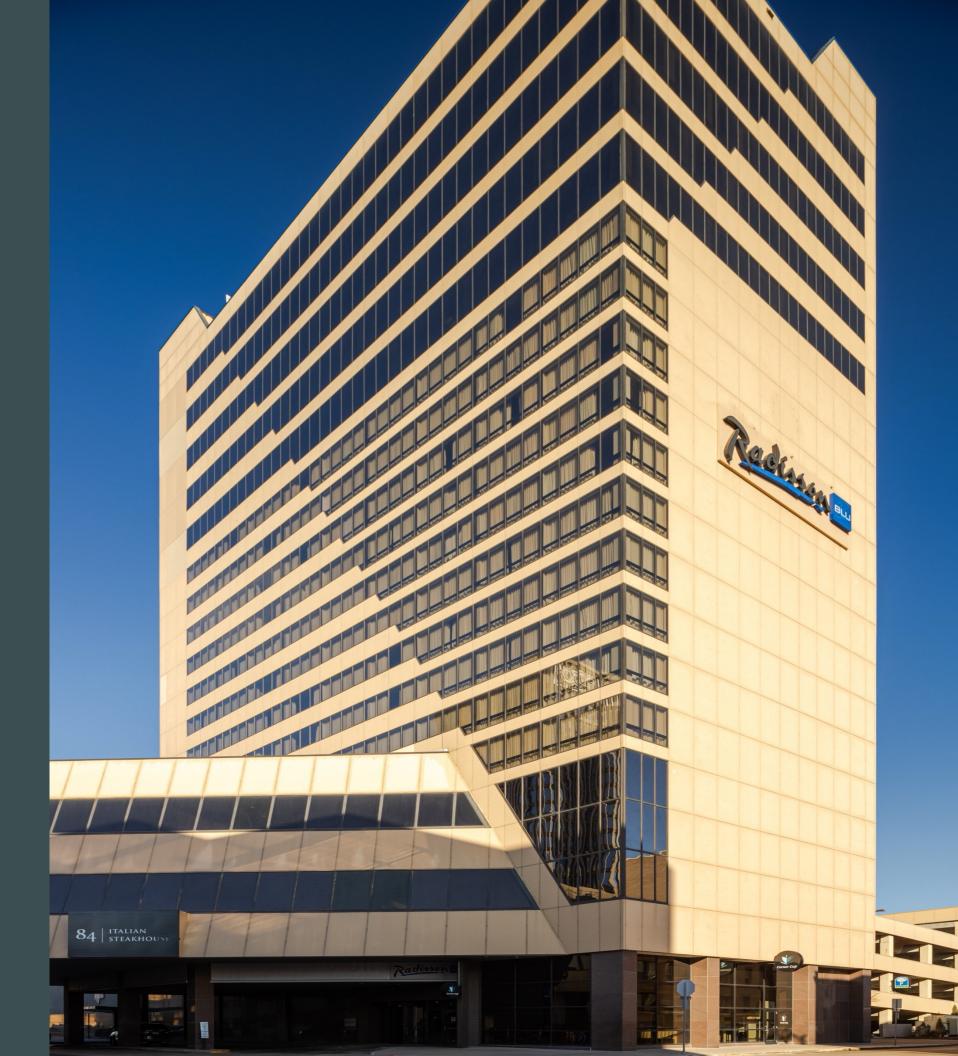

#### Radisson Blu | 14th Floor Office Space

201 5th St N - 14th Floor Fargo, ND 58102

Notes

# Property Highlights

| Property Type                           | Office            |
|-----------------------------------------|-------------------|
| Parcel #                                | 01-1520-00921-000 |
| SF Available                            | 8,000             |
| Total Building SF                       | 121,240           |
| Total Building Stories                  | 16                |
| Year Built                              | 1984              |
| Assessed Value (2023)                   | \$1,128,700       |
| Annual RE Taxes & Assessments<br>(2022) | \$17,687          |