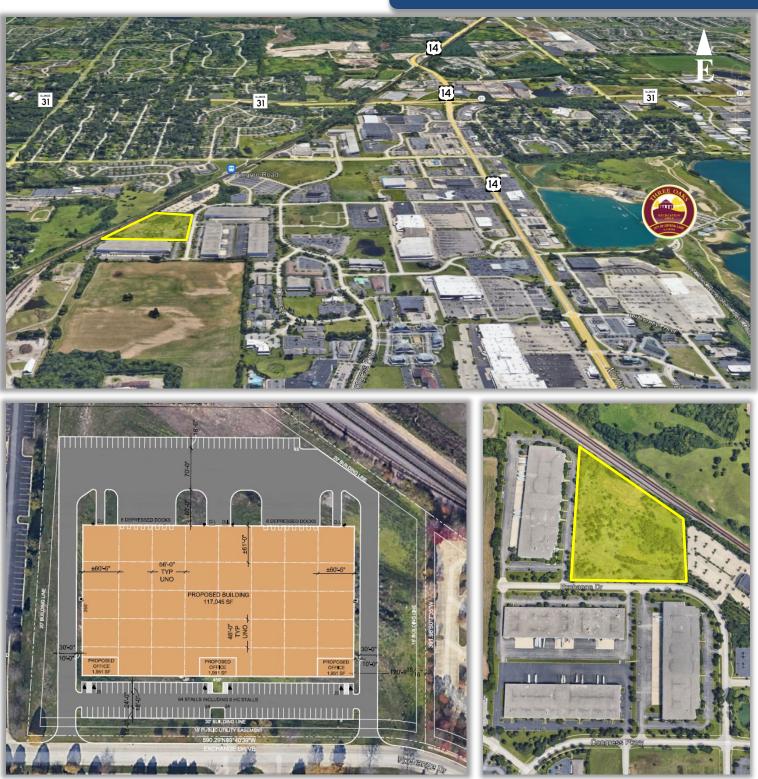

commercial.com

3550 Salt Creek Lane, Suite 104, Arlington Heights, IL. 60005

The information contained herein is from sources deemed reliable but is submitted subject to errors, omissions and to change of price or terms without notice. Members of this firm have an ownership interest in this property.

Realtylic

Commercial

#### Concept C: 60,000 SF (divisible) Facility with 20 trailer stalls (expandable)



www.entrecommercial.com



The information contained herein is from sources deemed reliable but is submitted subject to errors, omissions and to change of price or terms without notice. Members of this firm have an ownership interest in this property.

Realtylic

Commercial

LOCATION

## 255 Exchange Drive, Crystal Lake, IL

# **DEVELOPMENT PARCEL**

#### 8.78 ACRES FOR SALE OR BTS



#### www.entrecommercial.com

3550 Salt Creek Lane, Suite 104, Arlington Heights, IL. 60005



#### 255 Exchange Drive, Crystal Lake, IL

#### **DEVELOPMENT PARCEL**





#### **Contact:**

Dan Benassi, SIOR 847-310-4298 dbenassi@entrecommercial.com

Dan Jones, SIOR 847-310-4299 djones@entrecommercial.com

Sam Deihs 224-202-6290 sdeihs@entrecommercial.com



www.entrecommercial.com

3550 Salt Creek Lane, Suite 104, Arlington Heights, IL. 60005