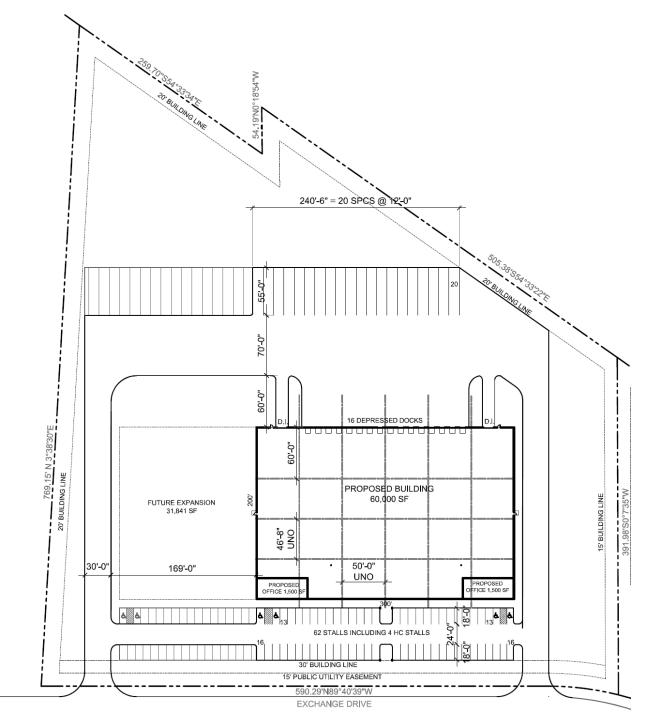

#### Concept C: 60,000 SF (divisible) Facility with 20 trailer stalls (expandable)

www.entrecommercial.com

The information contained herein is from sources deemed reliable but is submitted subject to errors, omissions and to change of price or terms without notice. Members of this firm have an ownership interest in this property.