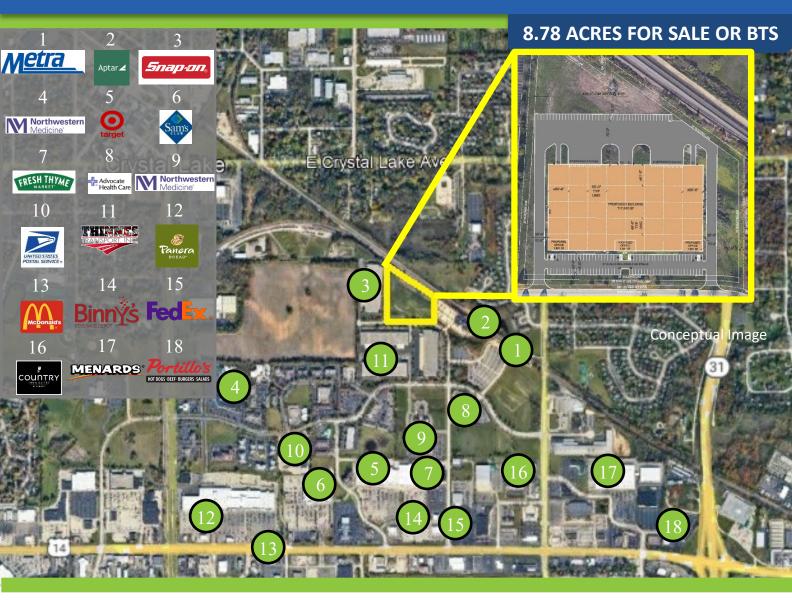

## 255 Exchange Drive, Crystal Lake, IL

# **DEVELOPMENT PARCEL**

#### 8.78 ACRES FOR SALE OR BTS