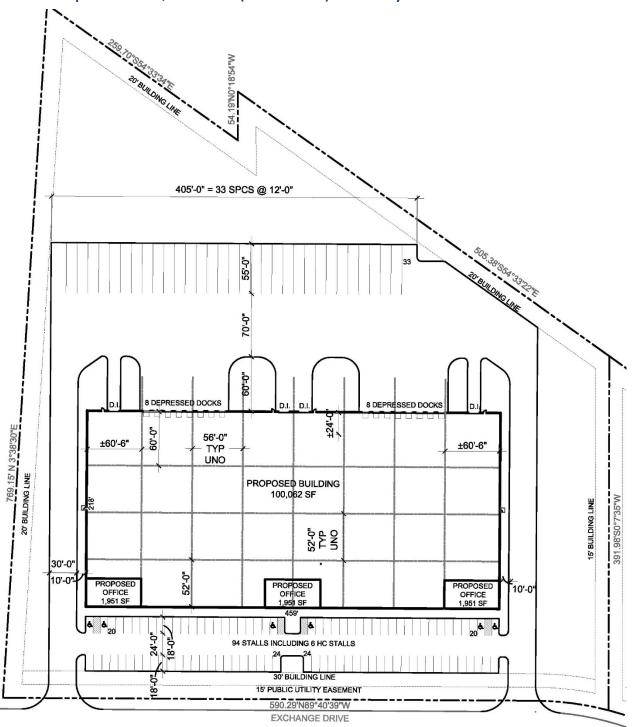

#### Concept C: 60,000 SF (divisible) Facility with 20 trailer stalls (expandable)

www.entrecommercial.com

The information contained herein is from sources deemed reliable but is submitted subject to errors, omissions and to change of price or terms without notice. Members of this firm have an ownership interest in this property.