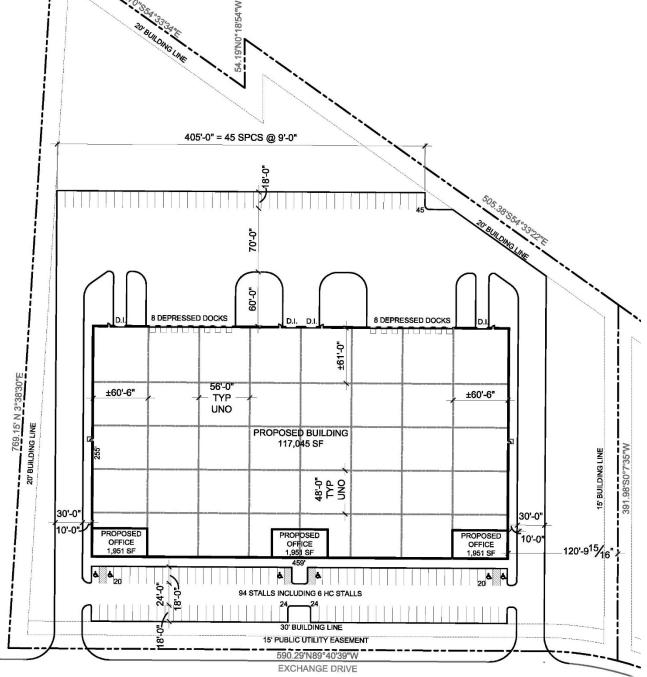

# **SPECIFICATIONS**

- Industrial land site available in Crystal Lake Business Center
- Opportunity for build-to-suit & facility customization
- Trailer parking potential

LOT SIZE: 8.78 Acres

MAX BUILDABLE: 117,045 SF