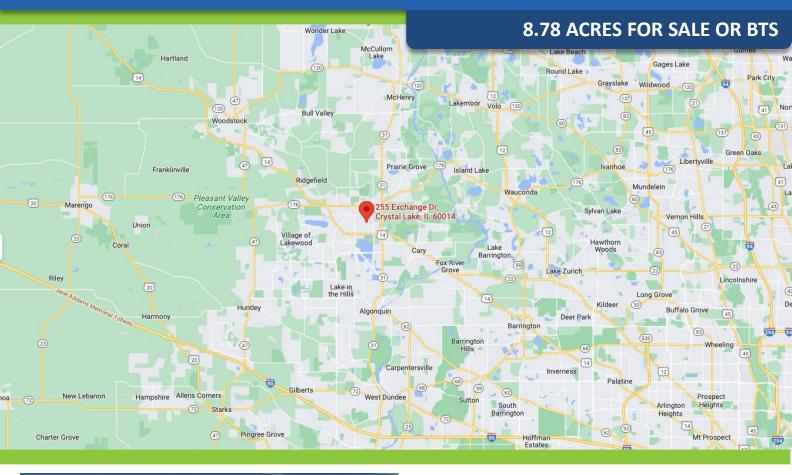

to errors, omissions and to change of price or terms without notice. Members of this firm have an ownership interest in this property.

Realtylic

Commercial

#### Concept C: 60,000 SF (divisible) Facility with 20 trailer stalls (expandable)



www.entrecommercial.com



The information contained herein is from sources deemed reliable but is submitted subject to errors, omissions and to change of price or terms without notice. Members of this firm have an ownership interest in this property.

Realtylic

Commercial

LOCATION

## 255 Exchange Drive, Crystal Lake, IL

# **DEVELOPMENT PARCEL**

#### 8.78 ACRES FOR SALE OR BTS



#### www.entrecommercial.com

3550 Salt Creek Lane, Suite 104, Arlington Heights, IL. 60005



#### 255 Exchange Drive, Crystal Lake, IL

#### **DEVELOPMENT PARCEL**





#### **Contact:**

Dan Benassi, SIOR 847-310-4298 dbenassi@entrecommercial.com

Dan Jones, SIOR 847-310-4299 djones@entrecommercial.com

Sam Deihs 224-202-6290 sdeihs@entrecommercial.com



www.entrecommercial.com

3550 Salt Creek Lane, Suite 104, Arlington Heights, IL. 60005