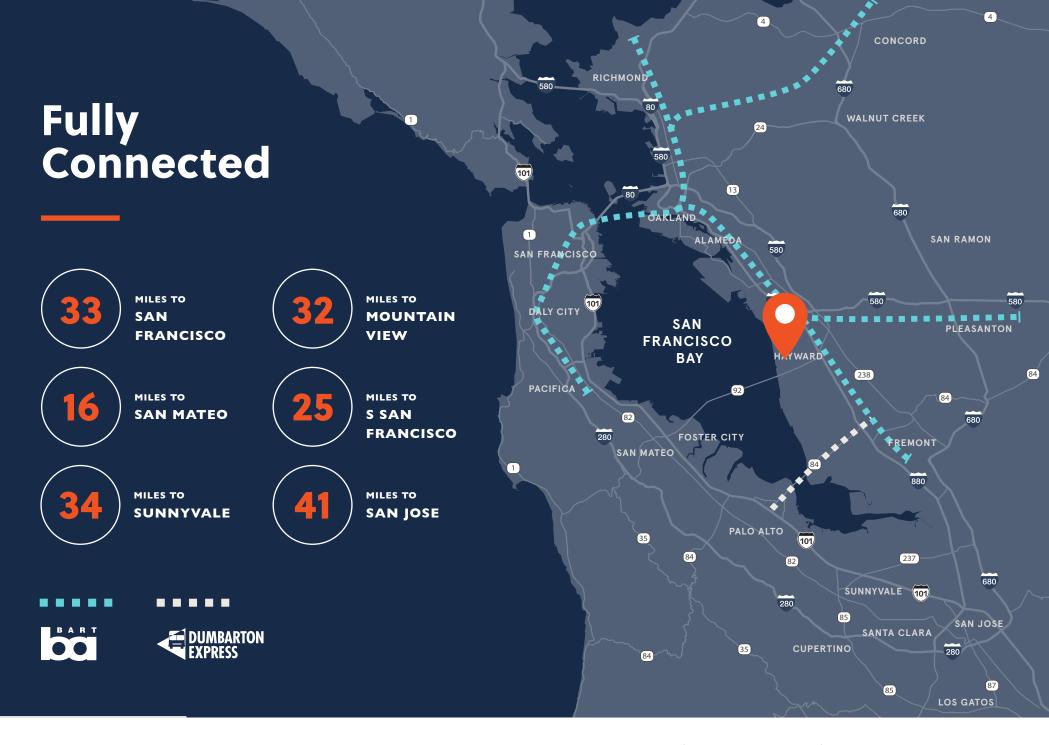

Close proximity to the San Francisco, Oakland, and San Jose airports

Access to multiple BART stations (Hayward and South Hayward) and Amtrak station

Nearby major biotech research institutions including UC Berkeley, Stanford University, and UC San Francisco