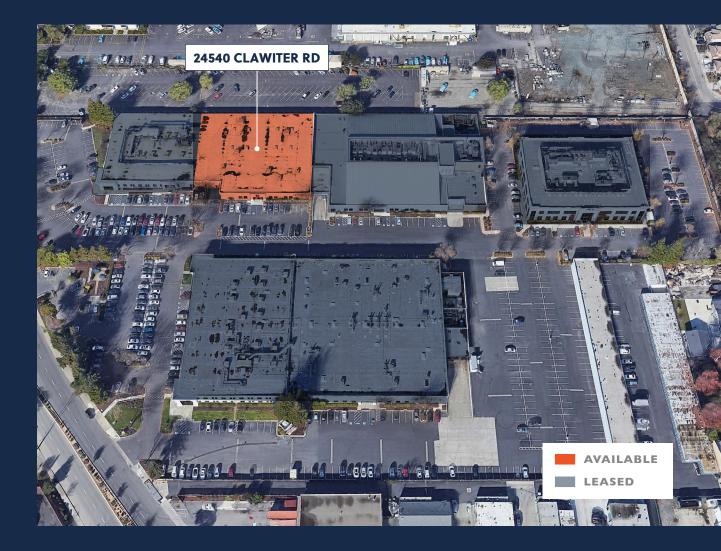

#### 24540 Clawiter Rd

#### **±27,969** RENTABLE SQUARE FEET

Ample R&D/warehouse space

Shared loading dock

Private entry

Data room, break area, 2 dedicated restrooms

17' Clear Heights

Power - 800 Amps