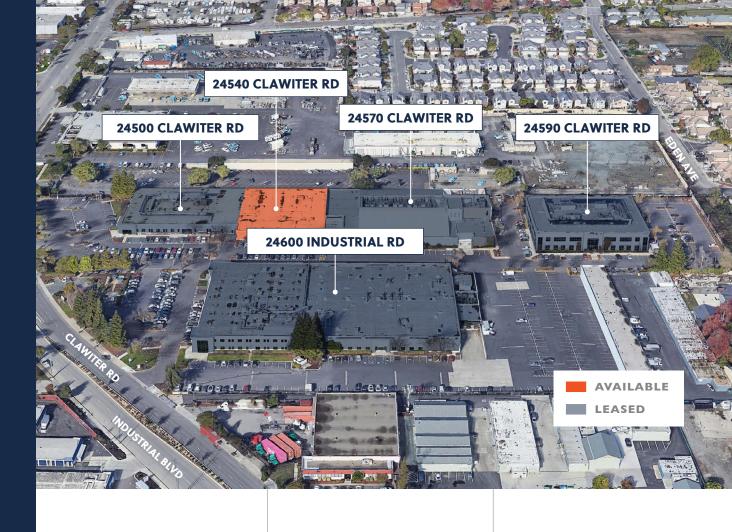

## **Availabilities**

|   | BUILDING            | SIZE          |
|---|---------------------|---------------|
| 1 | 24500 Clawiter Rd   | Not Available |
| 2 | 24540 Clawiter Rd   | ±27,969 SF    |
| 3 | 24570 Clawiter Rd   | Not Available |
| 4 | 24590 Clawiter Rd   | Not Available |
| 5 | 24600 Industrial Rd | Not Available |