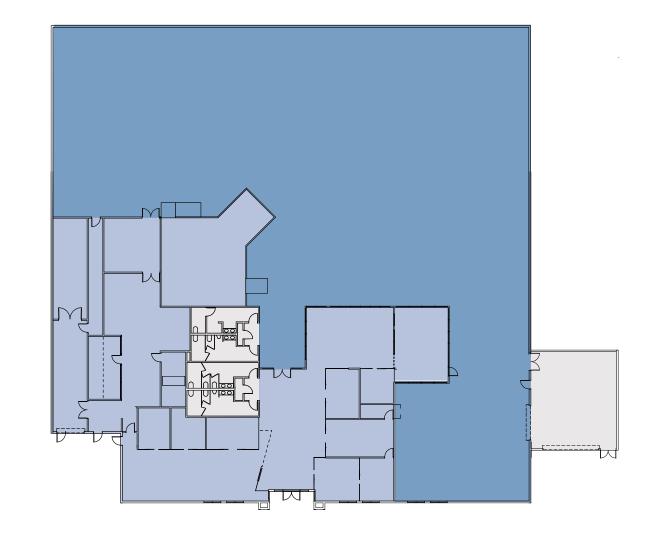

#### 24540 Clawiter Rd

#### **±27,969** RENTABLE SQUARE FEET

Ample R&D/warehouse space

Shared loading dock

Private entry

Data room, break area, 2 dedicated restrooms

17' Clear Heights

Power - 800 Amps