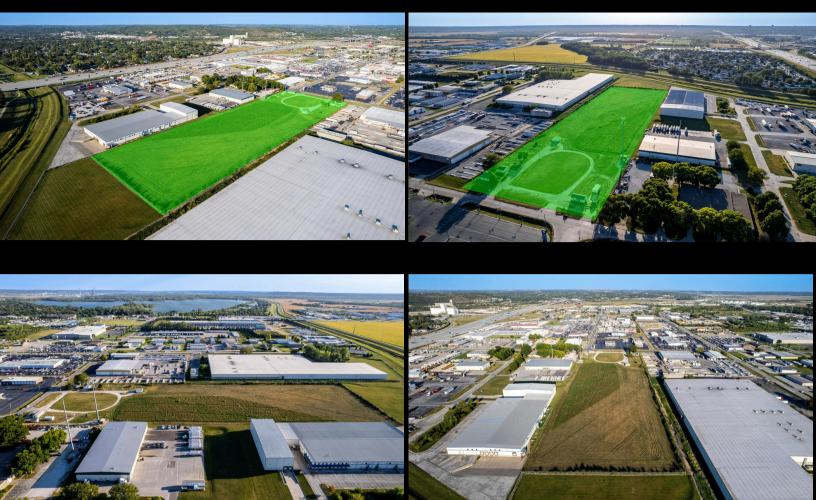

## \*\*\*PRIME PIECE OF INDUSTRIAL GROUND\*\*\*

- Approximately 11.63 acres of land
- Easy access to I-29 and I-80 interstates
- Zoned I-2
- Suitable for industrial or commercial development.
- Total of 394.5' of road frontage
- Average depth of 1294'

## 11.63 ACRES FOR SALE \$2,000,000

Information contained herein is taken from sources deemed reliable. Every effort has been made to assure accuracy. However, the information is NOT guaranteed. Any item that you believe to be important regarding your decision to purchase or lease the subject property should be independently verified.