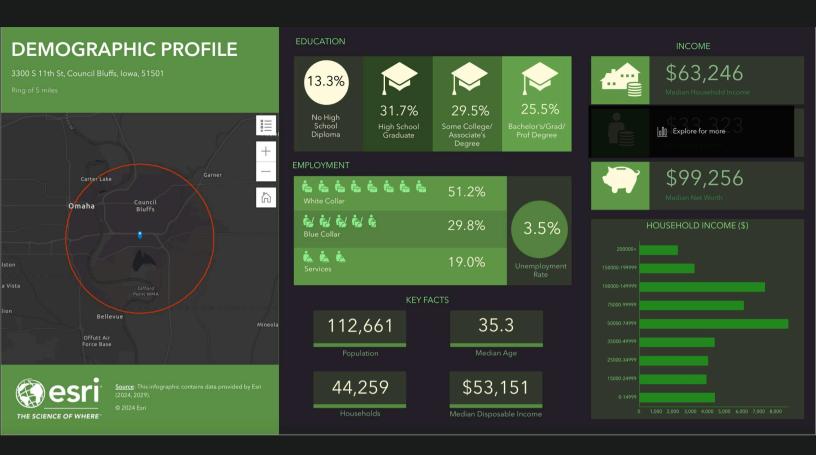

## 3300 S 11TH ST. Council Bluffs, IA 51501





## \*\*\*PRIME PIECE OF INDUSTRIAL GROUND\*\*\*

- Approximately 11.63 acres of land
- Easy access to I-29 and I-80 interstates
- Zoned I-2
- Suitable for industrial or commercial development.
- Total of 394.5' of road frontage
- Average depth of 1294'

## 11.63 ACRES FOR SALE \$2,000,000







Information contained herein is taken from sources deemed reliable. Every effort has been made to assure accuracy. However, the information is NOT guaranteed. Any item that you believe to be important regarding your decision to purchase or lease the subject property should be independently verified.

## CONTACT:

Mark Hanwright Cell: 402-516-6670 MarkeHeartlandProperties.com

Rachelle Edwards Cell: 712-326-1223 REdwards@HeartlandProperties.com



712-325-0445 . 535 W Broadway Suite 100 Council Bluffs, IA 51503 . www.heartlandpropeties.com