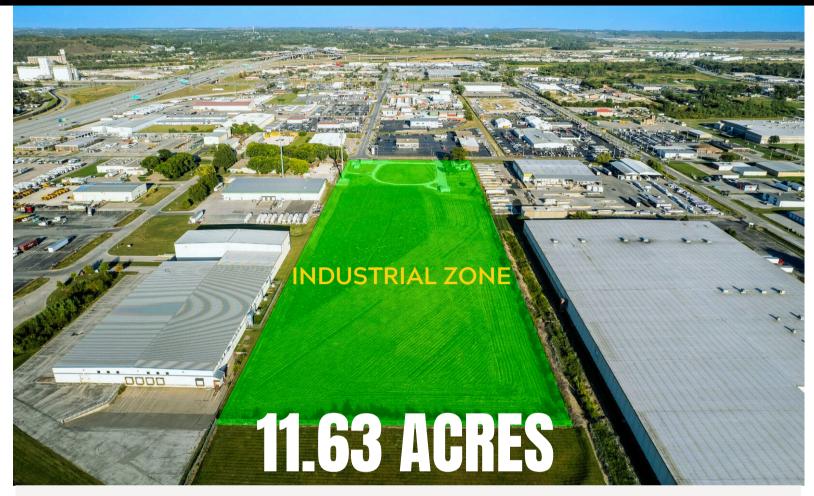

## \*\*\*PRIME PIECE OF INDUSTRIAL GROUND\*\*\*

- Approximately 11.63 acres of land
- Easy access to I-29 and I-80 interstates
- Zoned I-2
- Suitable for industrial or commercial development.
- Total of 394.5' of road frontage
- Average depth of 1294'

## 11.63 ACRES FOR SALE \$2,000,000

Information contained herein is taken from sources deemed reliable. Every effort has been made to assure accuracy. However, the information is NOT guaranteed. Any item that you believe to be important regarding your decision to purchase or lease the subject property should be independently verified.