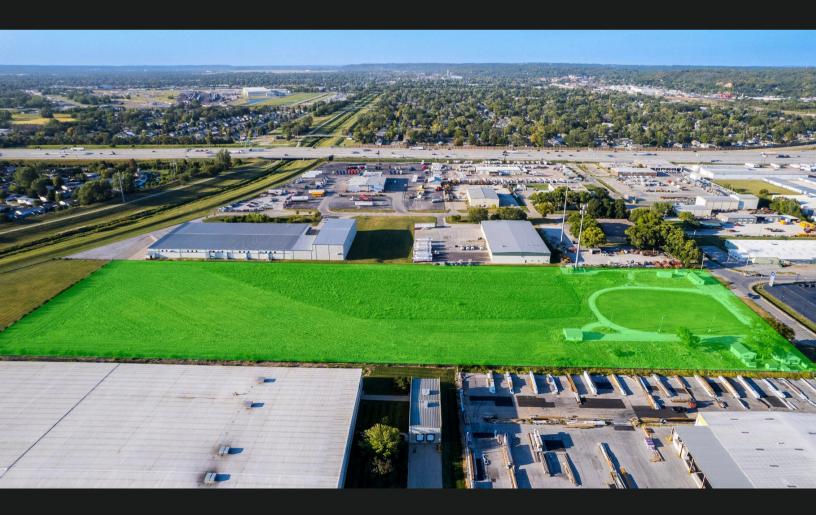

## \*\*\*PRIME PIECE OF INDUSTRIAL GROUND\*\*\*

- Approximately 11.63 acres of land
- Easy access to I-29 and I-80 interstates
- Zoned I-2
- Suitable for industrial or commercial development.
- Total of 394.5' of road frontage
- Average depth of 1294'

## 11.63 ACRES FOR SALE \$2,000,000

Information contained herein is taken from sources deemed reliable. Every effort has been made to assure accuracy. However, the information is NOT guaranteed. Any item that you believe to be important regarding your decision to purchase or lease the subject property should be independently verified.