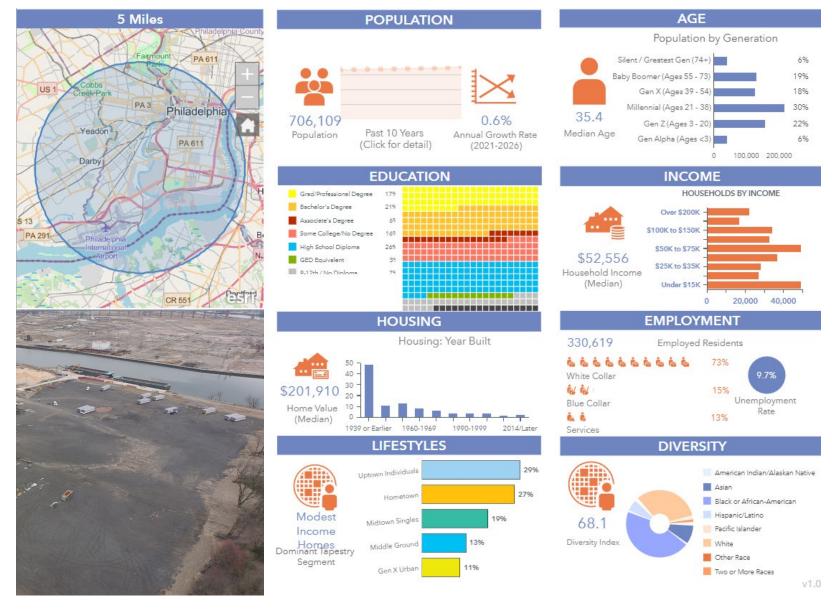

AVAILABLE FOR LEASE INDUSTRIAL BUILDING

11,000 SF 41.31 Acres

## PROPERTY HIGHLIGHTS

BUILDING SF:
 11,000 SF Available

ACREAGE: 41.31 acres

LOADING:
 Three (3) drive-ins
 One (1) loading dock

• CEILING HEIGHTS: 22' clear

ZONING:
 I-3 – Heavy Industrial (City of Philadelphia)

• ADDITIONAL FEATURES: Barge Access







### **DEMOGRAPHICS**





### **REGIONAL OVERVIEW**

#### **ABOUT THE REGION**

Philadelphia is the sixth-largest city nationwide. Philadelphia encompasses 135.1 square miles at the confluence of the Delaware and Schuylkill Rivers and is located 100 miles south of New York and 110 miles north of Washington, D.C.

The Philadelphia Metropolitan Statistical Area (MSA) consists of the City of Philadelphia and the eight surrounding counties of Bucks, Chester, Delaware, and Montgomery in Pennsylvania and Burlington, Camden, and Gloucester Counties in New Jersey.

As an urban region, the Philadelphia Metropolitan Statistical Area has the nation's fourth-largest GDP, at \$432 billion. It is also the third most populous downtown among all U.S. cities. As one of the most visited U.S. cities in the country - in 2019 a rec