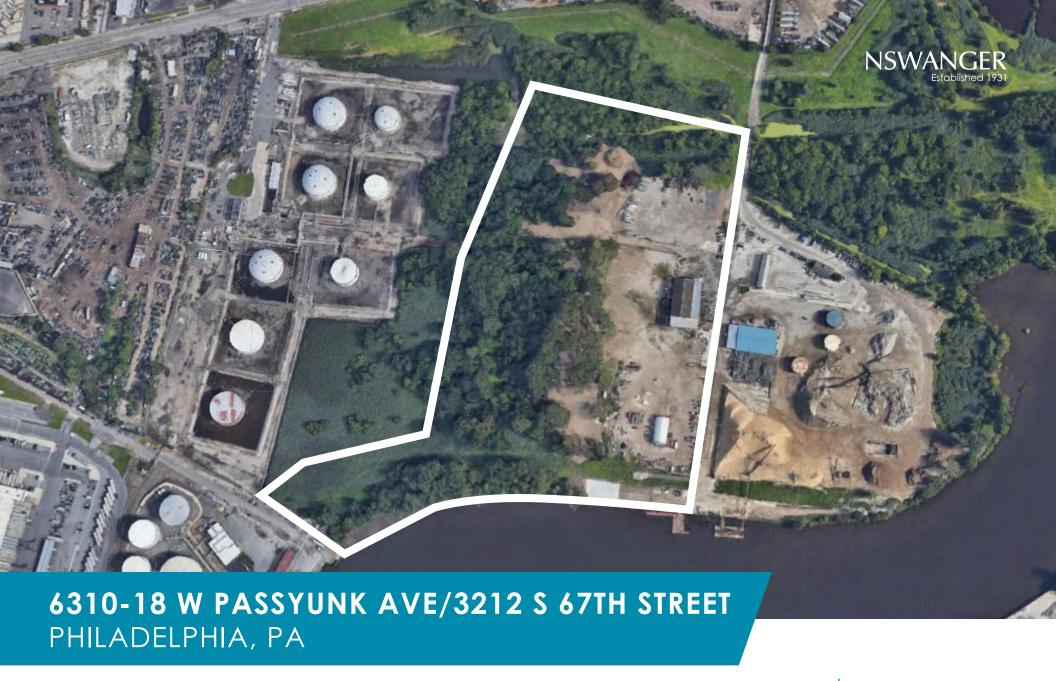

AVAILABLE FOR LEASE INDUSTRIAL BUILDING

11,000 SF 41.31 Acres

## PROPERTY HIGHLIGHTS

BUILDING SF:
 11,000 SF Available

ACREAGE: 41.31 acres

LOADING:
 Three (3) drive-ins
 One (1) loading dock

• CEILING HEIGHTS: 22' clear

ZONING:
 I-3 – Heavy Industrial (City of Philadelphia)

• ADDITIONAL FEATURES: Barge Access