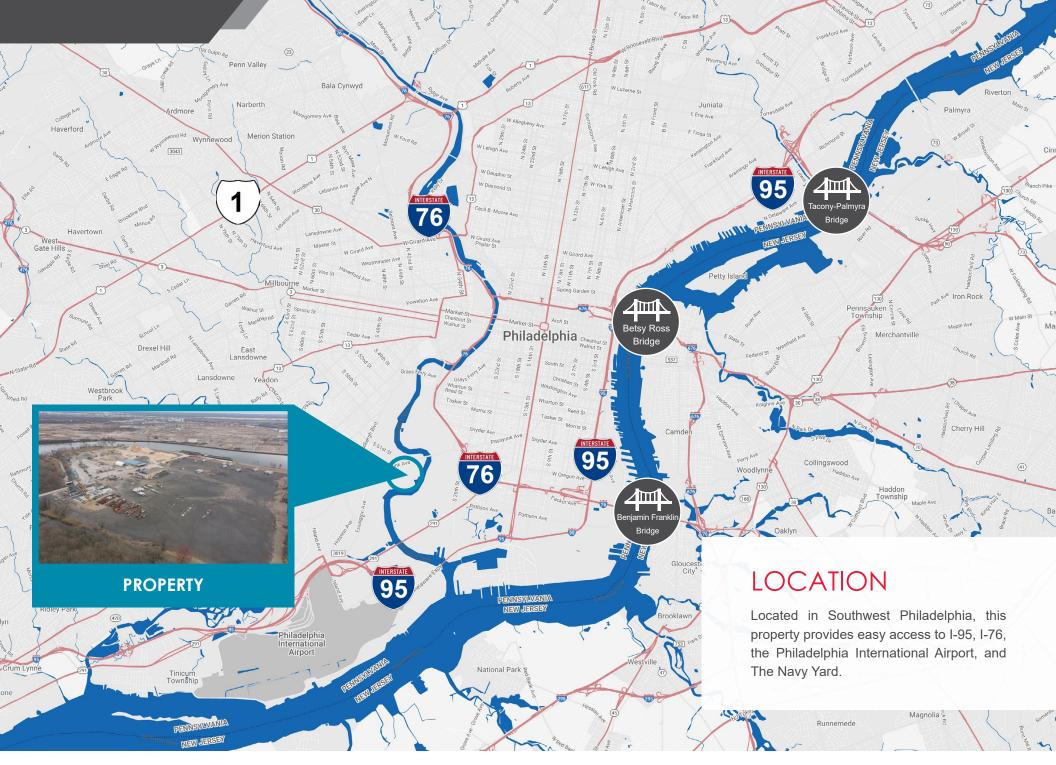

#### **ABOUT THE REGION**

Philadelphia is the sixth-largest city nationwide. Philadelphia encompasses 135.1 square miles at the confluence of the Delaware and Schuylkill Rivers and is located 100 miles south of New York and 110 miles north of Washington, D.C.

The Philadelphia Metropolitan Statistical Area (MSA) consists of the City of Philadelphia and the eight surrounding counties of Bucks, Chester, Delaware, and Montgomery in Pennsylvania and Burlington, Camden, and Gloucester Counties in New Jersey.