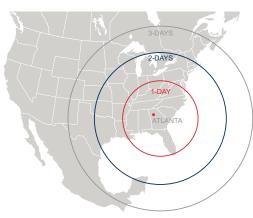

#### **BUILDING SPECIFICATIONS**

**Square Footage** 1,174,012 SF (570' x 2,072'), divisible to 600,000 SF

Site Area78.69 acresOffice5,192 SFConfigurationCrossdock

Slab Thickness 6" Ductilcrete slab

**Column Spacing** 56' wide x 50' deep, with 60' loading bays (+/- 31,920 SF bays)

Clear Height 40' clear minimum

**Dock High Doors** 241 – 9' x 10' insulated dock high doors (121 with 40,000 lb mechanical levelers)

**Drive-In Doors**  $4 - 14' \times 16'$  ramped, drive-in doors

Truck Court Depth 185' deep

**Auto Parking** 517 auto spaces

**Trailer Storage** 287 trailer storage locations

**Electrical** 277/480 volt, 3 phase **Sprinkler** ESFR sprinkler system

**Lighting** LED - 25fc

**Battery Chargers** 10 battery charger connections







**DAYS TRUCK DRIVE TO/FROM ATLANTA** 





### Rodney Davidson Vice President Investments

**O** 404.262.5432 C 678.524.8812

rdavidson@c5ip.com



## Darren Ross, SIOR Vice Chair, Principal | Atlanta

O 404.877.9279 C 404.402.6069

darren.ross@colliers.com

© Copyright 2023 Core5 Industrial Partners, LLC. All rights reserved. CORE5, CORE5 INDUSTRIAL PARTNERS, and the stylized "C" CORE5 INDUSTRIAL PARTNERS design / logo are service marks of Core5 Industrial Partners, LLC for its real estate services, namely, acquisition, rental, brokerage, development, leasing, and management of industrial real estate property. These marks may not be used without express permission of Core5 Industrial Partners, LLC.