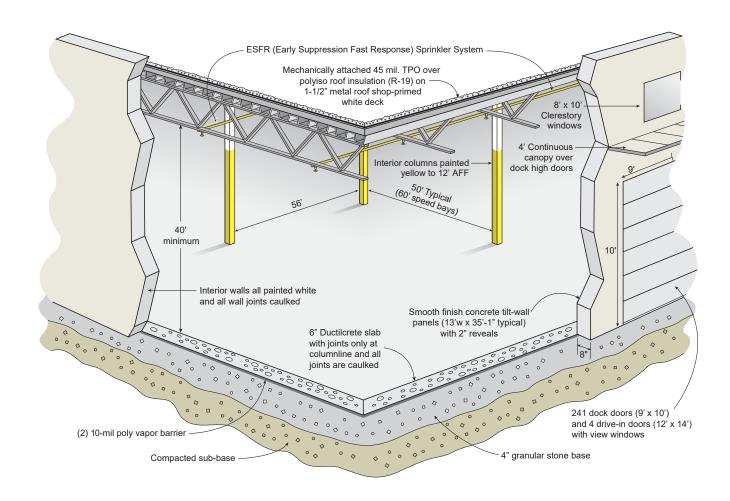

#### **BUILDING SPECIFICATIONS**

**Square Footage** 1,174,012 SF (570' x 2,072'), divisible to 600,000 SF

Site Area78.69 acresOffice5,192 SFConfigurationCrossdock

Slab Thickness 6" Ductilcrete slab

**Column Spacing** 56' wide x 50' deep, with 60' loading bays (+/- 31,920 SF bays)

Clear Height 40' clear minimum

**Dock High Doors** 241 – 9' x 10' insulated dock high doors (121 with 40,000 lb mechanical levelers)

**Drive-In Doors**  $4 - 14' \times 16'$  ramped, drive-in doors

Truck Court Depth 185' deep

**Auto Parking** 517 auto spaces

**Trailer Storage** 287 trailer storage locations

**Electrical** 277/480 volt, 3 phase **Sprinkler** ESFR sprinkler system

**Lighting** LED - 25fc

**Battery Chargers** 10 battery charger connections