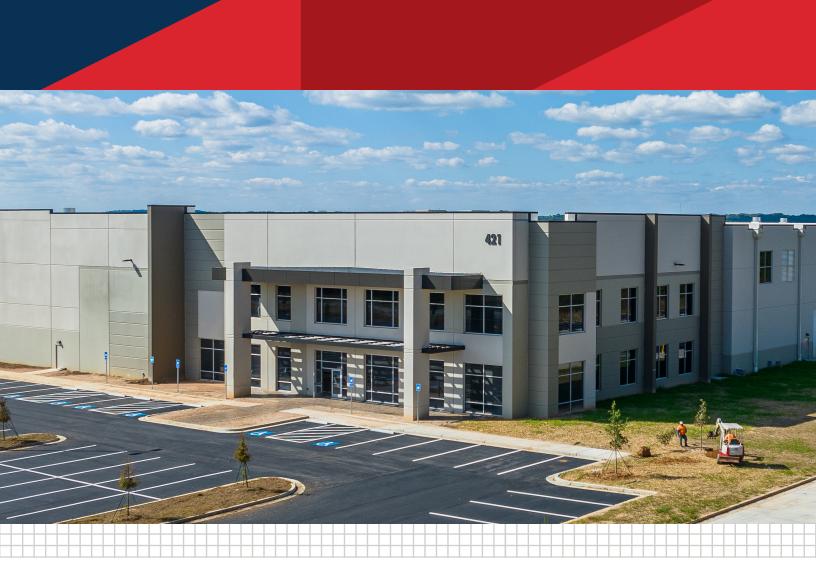

# NORTHEAST 85 LOGISTICS CENTER

421 Toy Wright Road, Pendergrass, GA 30567

1,174,012 SF Available for Lease Divisible to 600,000 SF

### 421 Toy Wright Road, Pendergrass, GA 30567

Northeast 85 Logistics Center is located in Atlanta's largest and most dynamic submarket, Northeast Atlanta, the gateway to the mid-Atlantic and the Northeastern United States. The site offers excellent access, flexibility, and a highly skilled and educated workforce. A sample of recent companies to locate within the immediate submarket include: Amazon, Williams-Sonoma, FedEx, HomeGoods, and Walmart.