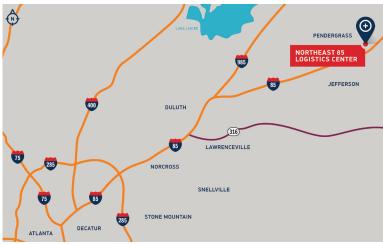

### 421 Toy Wright Road, Pendergrass, GA 30567

Northeast 85 Logistics Center is located in Atlanta's largest and most dynamic submarket, Northeast Atlanta, the gateway to the mid-Atlantic and the Northeastern United States. The site offers excellent access, flexibility, and a highly skilled and educated workforce. A sample of recent companies to locate within the immediate submarket include: Amazon, Williams-Sonoma, FedEx, HomeGoods, and Walmart.