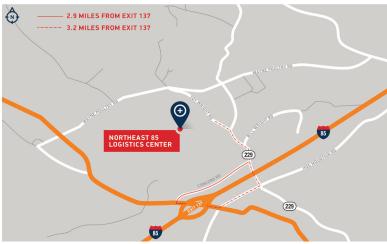

### 421 Toy Wright Road, Pendergrass, GA 30567

Northeast 85 Logistics Center is located in Atlanta's largest and most dynamic submarket, Northeast Atlanta, the gateway to the mid-Atlantic and the Northeastern United States. The site offers excellent access, flexibility, and a highly skilled and educated workforce. A sample of recent companies to locate within the immediate submarket include: Amazon, Williams-Sonoma, FedEx, HomeGoods, and Walmart.