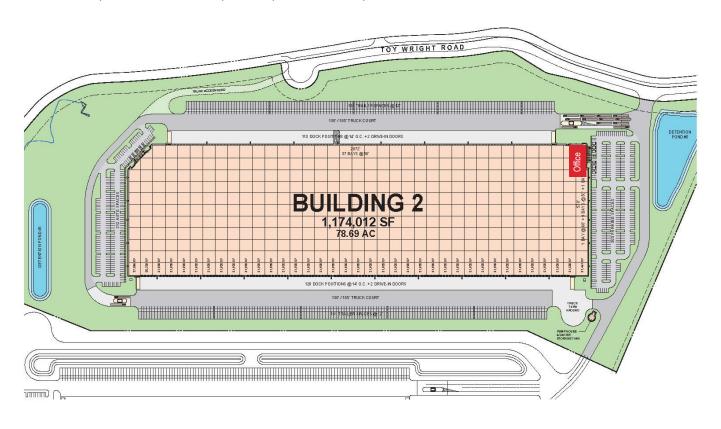

#### **BUILDING SPECIFICATIONS**

**Square Footage** 1,174,012 SF (570' x 2,072'), divisible to 600,000 SF

Site Area78.69 acresOffice5,192 SFConfigurationCrossdock

Slab Thickness 6" Ductilcrete slab

**Column Spacing** 56' wide x 50' deep, with 60' loading bays (+/- 31,920 SF bays)

Clear Height 40' clear minimum

**Dock High Doors** 241 – 9' x 10' insulated dock high doors (121 with 40,000 lb mechanical levelers)

**Drive-In Doors**  $4 - 14' \times 16'$  ramped, drive-in doors

Truck Court Depth 185' deep

**Auto Parking** 517 auto spaces

**Trailer Storage** 287 trailer storage locations

**Electrical** 277/480 volt, 3 phase **Sprinkler** ESFR sprinkler system

**Lighting** LED - 25fc

**Battery Chargers** 10 battery charger connections