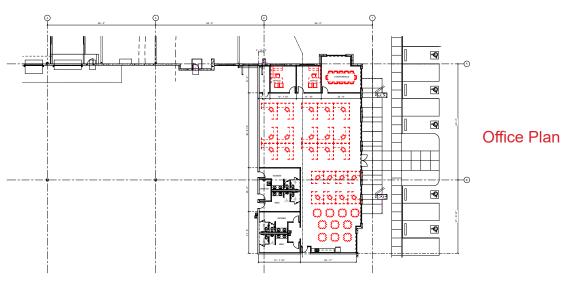

#### **BUILDING SPECIFICATIONS**

**Square Footage** 1,174,012 SF (570' x 2,072'), divisible to 600,000 SF

Site Area78.69 acresOffice5,192 SFConfigurationCrossdock

Slab Thickness 6" Ductilcrete slab

**Column Spacing** 56' wide x 50' deep, with 60' loading bays (+/- 31,920 SF bays)