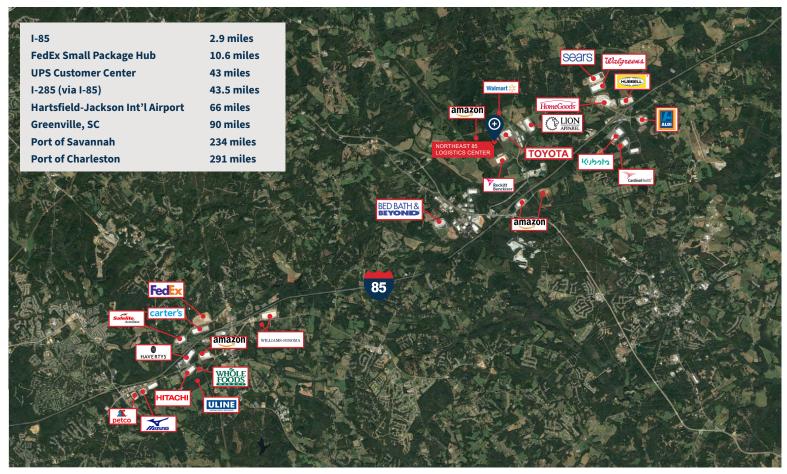

### 421 Toy Wright Road, Pendergrass, GA 30567

Northeast 85 Logistics Center is located in Atlanta's largest and most dynamic submarket, Northeast Atlanta, the gateway to the mid-Atlantic and the Northeastern United States. The site offers excellent access, flexibility, and a highly skilled and educated workforce. A sample of recent companies to locate within the immediate submarket include: Amazon, Williams-Sonoma, FedEx, HomeGoods, and Walmart.