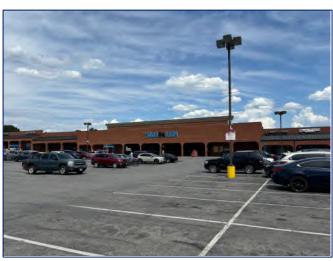

# **Exterior**

18013 Forest Rd, Lynchburg, VA 24502

#### PROPERTY DESCRIPTION

Graves Mill Shopping Center is a Food Lion anchored shopping center with other notable tenants such as: Nature's Outlet, Crisp, ABC Store, Downtown Cairo, H&R Block & Great Clips. Surrounding businesses include McDonald's, Truist Bank, Burger King, & Wells Fargo. Located off of Forest Rd and Graves Mill Rd, this shopping center has great convenience to other businesses and US-501.

#### PROPERTY HIGHLIGHTS

- High Traffic Area (28,000 VPD)
- Signalized Intersection
- 350+ Parking Spaces
- Zoned C-2
- High Profile Tenants