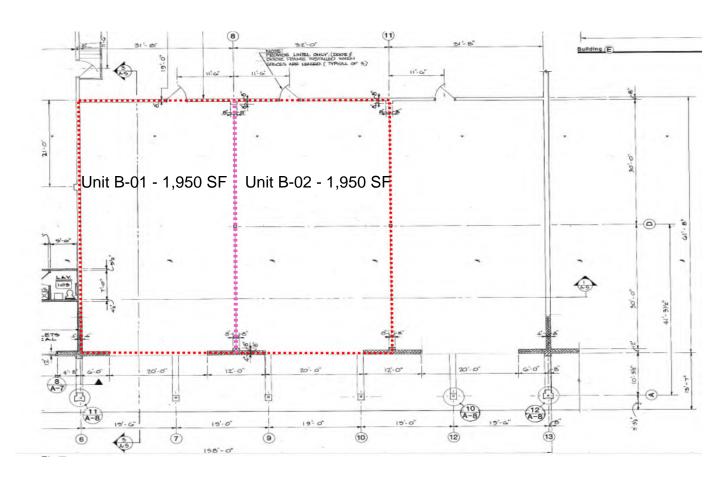

**

| Lease Rate: | \$16.00 SqFt/Yr              |
|-------------|------------------------------|
| CAM:        | \$1.85 SqFt/Yr               |
| Sizes(SF):  | 1,200, 1,240, 1,950, & 3,900 |
| VPD:        | 28,000                       |
| Zoned:      | Commercial (C-2)             |



Principal Broker C: 434 841 3659

ricky@realestatelynchburg.com lukedykeman@realestatelynchburg.com





18013 Forest Rd, Lynchburg, VA 24502

# **Exterior**













18013 Forest Rd, Lynchburg, VA 24502

# **Exterior**









C: 434 841 3659

Luke Dykeman Associate Broker

C: 434 944 3920 ricky@realestatelynchburg.com lukedykeman@realestatelynchburg.com





18013 Forest Rd, Lynchburg, VA 24502

# Floor Plans

Unit D-1



### **Unit E - 02**





18013 Forest Rd, Lynchburg, VA 24502

# Floor Plans





18013 Forest Rd, Lynchburg, VA 24502

#### CONFIDENTIALITY AGREEMENT

This offering has been prepared solely for informational purposes. It is designed to assist a potential investor/buyer in determining whether it wishes to proceed with an in-depth investigation of the subject property. While the information contained herein is from sources deemed reliable, it has not been independently verified by the Coldwell Banker Commercial affiliate or by the Seller.

This document is provided subject to errors, omissions and changes in the information and is subject to modification or withdrawal. The contents herein are confidential and are not to be reproduced without the express written consent. All lot lines, acreages and square footages are approximate and shall be verified by buyer.

Inter