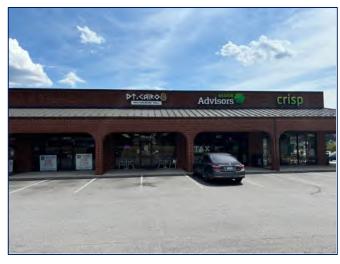

# **Exterior**

C: 434 841 3659

Luke Dykeman Associate Broker

C: 434 944 3920 ricky@realestatelynchburg.com lukedykeman@realestatelynchburg.com

18013 Forest Rd, Lynchburg, VA 24502

#### PROPERTY DESCRIPTION

Graves Mill Shopping Center is a Food Lion anchored shopping center with other notable tenants such as: Nature's Outlet, Crisp, ABC Store, Downtown Cairo, H&R Block & Great Clips. Surrounding businesses include McDonald's, Truist Bank, Burger King, & Wells Fargo. Located off of Forest Rd and Graves Mill Rd, this shopping center has great convenience to other businesses and US-501.