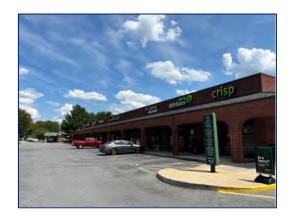

#### PROPERTY DESCRIPTION

Graves Mill Shopping Center is a Food Lion anchored shopping center with other notable tenants such as: Nature's Outlet, Crisp, ABC Store, Downtown Cairo, H&R Block & Great Clips. Surrounding businesses include McDonald's, Truist Bank, Burger King, & Wells Fargo. Located off of Forest Rd and Graves Mill Rd, this shopping center has great convenience to other businesses and US-501.