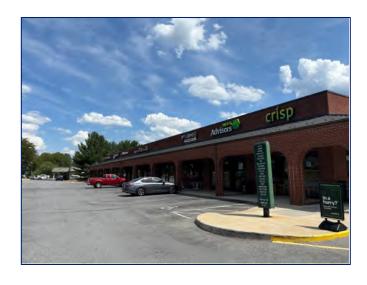

# **Exterior**

C: 434 841 3659

Luke Dykeman Associate Broker

C: 434 944 3920 ricky@realestatelynchburg.com lukedykeman@realestatelynchburg.com

18013 Forest Rd, Lynchburg, VA 24502

#### PROPERTY DESCRIPTION

Graves Mill Shopping Center is a Food Lion anchored shopping center with other notable tenants such as: Nature's Outlet, Crisp, ABC Store, Downtown Cairo, H&R Block & Great Clips. Surrounding businesses include McDonald's, Truist Bank, Burger King, & Wells Fargo. Located off of Forest Rd and Graves Mill Rd, this shopping center has great convenience to other businesses and US-501.

#### PROPERTY HIGHLIGHTS

- High Traffic Area (28,000 VPD)
- Signalized Intersection
- 350+ Parking Spaces
- Zoned C-2
- High Profile Tenants