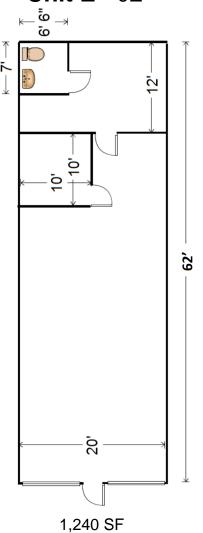

Zoned C-2
- High Profile Tenants

#### **OFFERING SUMMARY**

| Lease Rate: | \$16.00 SqFt/Yr              |
|-------------|------------------------------|
| CAM:        | \$1.85 SqFt/Yr               |
| Sizes(SF):  | 1,200, 1,240, 1,950, & 3,900 |
| VPD:        | 28,000                       |
| Zoned:      | Commercial (C-2)             |



Principal Broker C: 434 841 3659

ricky@realestatelynchburg.com lukedykeman@realestatelynchburg.com





18013 Forest Rd, Lynchburg, VA 24502

# **Exterior**













18013 Forest Rd, Lynchburg, VA 24502

# **Exterior**









C: 434 841 3659

Luke Dykeman Associate Broker

C: 434 944 3920 ricky@realestatelynchburg.com lukedykeman@realestatelynchburg.com





18013 Forest Rd, Lynchburg, VA 24502

# Floor Plans

Unit D-1



### **Unit E - 02**





18013 Forest Rd, Lynchburg, VA 24502

# Floor Plans





18013 Forest Rd, Lynchburg, VA 24502

#### CONFIDENTIALITY AGREEMENT

This offering has been prepared solely for informational purposes. It is designed to assist a potential investor/buyer in determining whether it wishes to proceed with an in-depth investigation of the subject property. While the information contained herein is from sources deemed reliable, it has not been independently verified by the Coldwell Banker Commercial affiliate or by the Seller.

This document is provided subject to errors, omissions and changes in the information and is subject to modification or withdrawal. The contents herein are confidential and are not to be reproduced without the express written consent. All lot lines, acreages and square footag