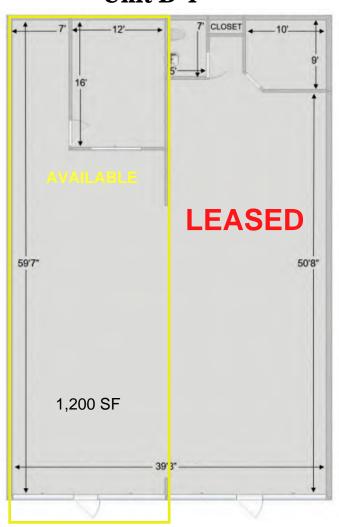

350+ Parking Spaces
- Zoned C-2
- High Profile Tenants

#### **OFFERING SUMMARY**

| Lease Rate: | \$16.00 SqFt/Yr              |
|-------------|------------------------------|
| CAM:        | \$1.85 SqFt/Yr               |
| Sizes(SF):  | 1,200, 1,240, 1,950, & 3,900 |
| VPD:        | 28,000                       |
| Zoned:      | Commercial (C-2)             |



Principal Broker C: 434 841 3659

ricky@realestatelynchburg.com lukedykeman@realestatelynchburg.com





18013 Forest Rd, Lynchburg, VA 24502

# **Exterior**













18013 Forest Rd, Lynchburg, VA 24502

# **Exterior**









C: 434 841 3659

Luke Dykeman Associate Broker

C: 434 944 3920 ricky@realestatelynchburg.com lukedykeman@realestatelynchburg.com





18013 Forest Rd, Lynchburg, VA 24502

# Floor Plans

Unit D-1



### **Unit E - 02**





18013 Forest Rd, Lynchburg, VA 24502

# Floor Plans





18013 Forest Rd, Lynchburg, VA 24502

#### CONFIDENTIALITY AGREEMENT

This offering has been prepared solely for informational purposes. It is designed to assist a potential investor/buyer in determining whether it wishes to proceed with an in-depth investigation of the subject property. While the information contained herein is from sources deemed reliable, it has not been independently verified by the Coldwell Banker Commercial affiliate or by the Seller.

This document is provided subject to errors, omissions and changes in the information and is subject to modification or withdrawal. The contents herein are confidential and are not to be reproduced without the express written consent. All lot lines, acr