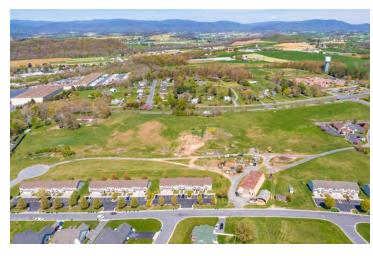

Tax Parcels: 2 Separate

Zoning: B1 & B2

Utilites: Public Water Available

Public Sewer Available

Traffic Counts: 20,000 AADT

N Main Street

Access: Turner Ashby Drive

MLS#: 655605



### **PROPERTY OVERVIEW**

24 acres of raw development land available. Located in fast growing and highly desirable Bridgewater, Virginia. Property lays beside popular Turner Ashby High School at signalized intersection. Heavily travelled N Main St (Route 42) provides the main corridor for traffic to and from Harrisonburg (traffic count-20,000 AADT). Surrounded by many established residential subdivisions.

#### For More Information:

Keith May

540.820.7008

keith.may@cottonwood.com



# 24 ACRES RETAIL DEVELOPMENT LAND AVAILABLE

Turner Ashby Drive, Bridgewater, VA 22812

## **Aerial Photos**













# For More Information:

Keith May

540.820.7008

keith.may@cottonwood.com



# 24 ACRES RETAIL DEVELOPMENT LAND AVAILABLE

Turner Ashby Drive, Bridgewater, VA 22812

# Retailer Map



### For More Information:

Keith May

540.820.7008

keith.may@cottonwood.com