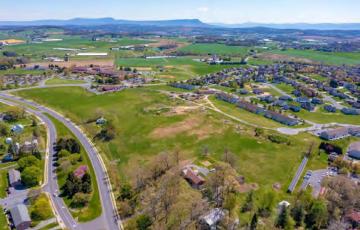

Acres

Tax Parcels: 2 Separate

Zoning: B1 & B2

Utilites: Public Water Available

Public Sewer Available

Traffic Counts: 20,000 AADT

N Main Street

Access: Turner Ashby Drive

MLS#: 655605



### **PROPERTY OVERVIEW**

24 acres of raw development land available. Located in fast growing and highly desirable Bridgewater, Virginia. Property lays beside popular Turner Ashby High School at signalized intersection. Heavily travelled N Main St (Route 42) provides the main corridor for traffic to and from Harrisonburg (traffic count-20,000 AADT). Surrounded by many established residential subdivisions.

#### For More Information:

Keith May

540.820.7008

keith.may@cottonwood.com



# 24 ACRES RETAIL DEVELOPMENT LAND AVAILABLE

Turner Ashby Drive, Bridgewater, VA 22812

## **Aerial Photos**













# For More Information:

Keith May

540.820.7008

keith.may@cottonwood.com



# 24 ACRES RETAIL DEVELOPMENT LAND AVAILABLE

Turner Ashby Drive, Bridgewater, VA 22812

# Retailer Map



### For More Information:

Keith May

540.820.7008

keith.may@cottonwood.com