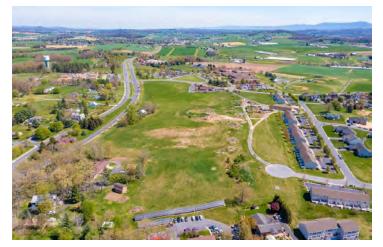

res

Tax Parcels: 2 Separate

Zoning: B1 & B2

Utilites: Public Water Available

Public Sewer Available

Traffic Counts: 20,000 AADT

N Main Street

Access: Turner Ashby Drive

MLS#: 655605



### **PROPERTY OVERVIEW**

24 acres of raw development land available. Located in fast growing and highly desirable Bridgewater, Virginia. Property lays beside popular Turner Ashby High School at signalized intersection. Heavily travelled N Main St (Route 42) provides the main corridor for traffic to and from Harrisonburg (traffic count-20,000 AADT). Surrounded by many established residential subdivisions.

#### For More Information:

Keith May

540.820.7008

keith.may@cottonwood.com



# 24 ACRES RETAIL DEVELOPMENT LAND AVAILABLE

Turner Ashby Drive, Bridgewater, VA 22812

## **Aerial Photos**













# For More Information:

Keith May

540.820.7008

keith.may@cottonwood.com



# 24 ACRES RETAIL DEVELOPMENT LAND AVAILABLE

Turner Ashby Drive, Bridgewater, VA 22812

# Retailer Map



### For More Information:

Keith May

540.820.7008

keith.may@cottonwood.com