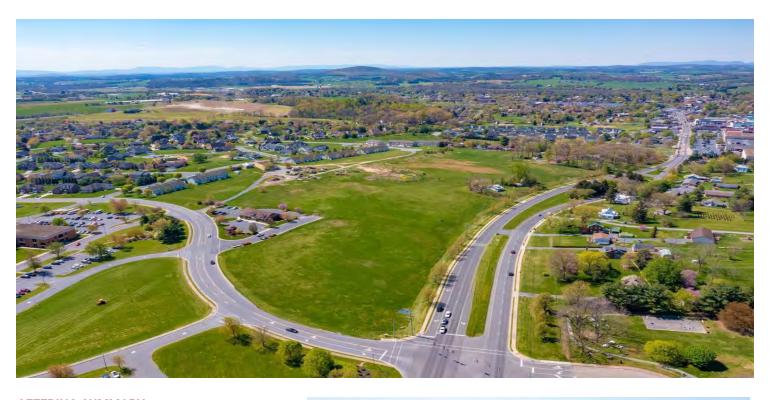

### **PROPERTY OVERVIEW**

24 acres of raw development land available. Located in fast growing and highly desirable Bridgewater, Virginia. Property lays beside popular Turner Ashby High School at signalized intersection. Heavily travelled N Main St (Route 42) provides the main corridor for traffic to and from Harrisonburg (traffic count-20,000 AADT). Surrounded by many established residential subdivisions.

## **Aerial Photos**