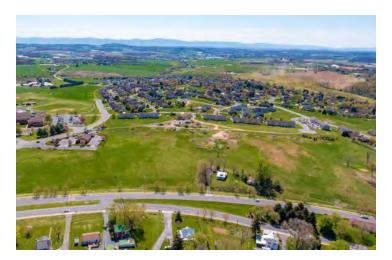

4 Acres

Tax Parcels: 2 Separate

Zoning: B1 & B2

Utilites: Public Water Available

Public Sewer Available

Traffic Counts: 20,000 AADT

N Main Street

Access: Turner Ashby Drive

MLS#: 655605



### **PROPERTY OVERVIEW**

24 acres of raw development land available. Located in fast growing and highly desirable Bridgewater, Virginia. Property lays beside popular Turner Ashby High School at signalized intersection. Heavily travelled N Main St (Route 42) provides the main corridor for traffic to and from Harrisonburg (traffic count-20,000 AADT). Surrounded by many established residential subdivisions.

#### For More Information:

Keith May

540.820.7008

keith.may@cottonwood.com



# 24 ACRES RETAIL DEVELOPMENT LAND AVAILABLE

Turner Ashby Drive, Bridgewater, VA 22812

## **Aerial Photos**













# For More Information:

Keith May

540.820.7008

keith.may@cottonwood.com



# 24 ACRES RETAIL DEVELOPMENT LAND AVAILABLE

Turner Ashby Drive, Bridgewater, VA 22812

# Retailer Map



### For More Information:

Keith May

540.820.7008

keith.may@cottonwood.com