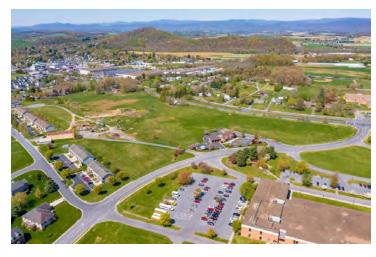

ax Parcels: 2 Separate

Zoning: B1 & B2

Utilites: Public Water Available

Public Sewer Available

Traffic Counts: 20,000 AADT

N Main Street

Access: Turner Ashby Drive

MLS#: 655605



### **PROPERTY OVERVIEW**

24 acres of raw development land available. Located in fast growing and highly desirable Bridgewater, Virginia. Property lays beside popular Turner Ashby High School at signalized intersection. Heavily travelled N Main St (Route 42) provides the main corridor for traffic to and from Harrisonburg (traffic count-20,000 AADT). Surrounded by many established residential subdivisions.

#### For More Information:

Keith May

540.820.7008

keith.may@cottonwood.com



# 24 ACRES RETAIL DEVELOPMENT LAND AVAILABLE

Turner Ashby Drive, Bridgewater, VA 22812

## **Aerial Photos**













# For More Information:

Keith May

540.820.7008

keith.may@cottonwood.com



# 24 ACRES RETAIL DEVELOPMENT LAND AVAILABLE

Turner Ashby Drive, Bridgewater, VA 22812

# Retailer Map



### For More Information:

Keith May

540.820.7008

keith.may@cottonwood.com