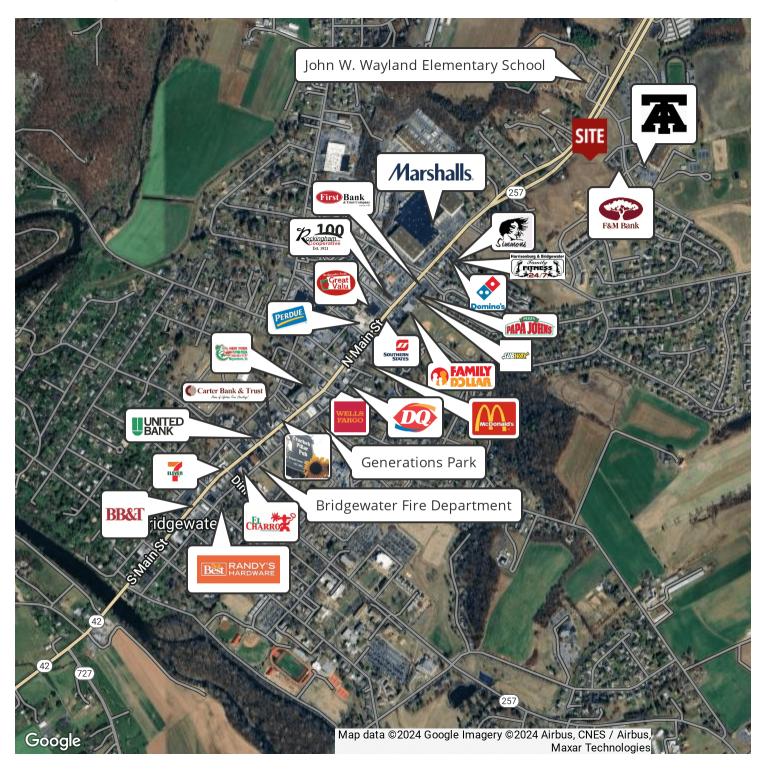

### **PROPERTY OVERVIEW**

24 acres of raw development land available. Located in fast growing and highly desirable Bridgewater, Virginia. Property lays beside popular Turner Ashby High School at signalized intersection. Heavily travelled N Main St (Route 42) provides the main corridor for traffic to and from Harrisonburg (traffic count-20,000 AADT). Surrounded by many established residential subdivisions.

#### For More Information:

Keith May

540.820.7008

keith.may@cottonwood.com



# 24 ACRES RETAIL DEVELOPMENT LAND AVAILABLE

Turner Ashby Drive, Bridgewater, VA 22812

## **Aerial Photos**













# For More Information:

Keith May

540.820.7008

keith.may@cottonwood.com



# 24 ACRES RETAIL DEVELOPMENT LAND AVAILABLE

Turner Ashby Drive, Bridgewater, VA 22812

# Retailer Map



### For More Information:

Keith May

540.820.7008

keith.may@cottonwood.com