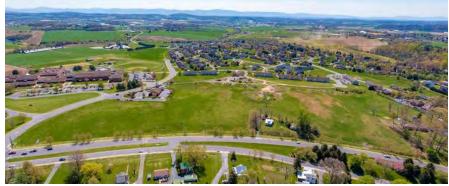

## 24 ACRES RETAIL DEVELOPMENT LAND AVAILABLE

Turner Ashby Drive, Bridgewater, VA 22812

# **Executive Summary**



## **OFFERING SUMMARY**

Sale Price: \$6,000,000

Total Acres: 24 Acres

Tax Parcels: 2 Separate

Zoning: B1 & B2

Utilites: Public Water Available

Public Sewer Available

Traffic Counts: 20,000 AADT

N Main Street

Access: Turner Ashby Drive

MLS#: 655605



### **PROPERTY OVERVIEW**

24 acres of raw development land available. Located in fast growing and highly desirable Bridgewater, Virginia. Property lays beside popular Turner Ashby High School at signalized intersection. Heavily travelled N Main St (Route 42) provides the main corridor for traffic to and from Harrisonburg (traffic count-20,000 AADT). Surrounded by many established residential subdivisions.

#### For More Information:

Keith May

540.820.7008

keith.may@cottonwood.com



# 24 ACRES RETAIL DEVELOPMENT LAND AVAILABLE

Turner Ashby Drive, Bridgewater, VA 22812

## **Aerial Photos**













# For More Information:

Keith May

540.820.7008

keith.may@cottonwood.com



# 24 ACRES RETAIL DEVELOPMENT LAND AVAILABLE

Turner Ashby Drive, Bridgewater, VA 22812

# Retailer Map