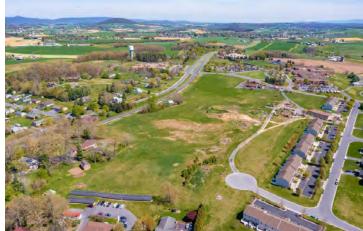

s

Tax Parcels: 2 Separate

Zoning: B1 & B2

Utilites: Public Water Available

Public Sewer Available

Traffic Counts: 20,000 AADT

N Main Street

Access: Turner Ashby Drive

MLS#: 655605



### **PROPERTY OVERVIEW**

24 acres of raw development land available. Located in fast growing and highly desirable Bridgewater, Virginia. Property lays beside popular Turner Ashby High School at signalized intersection. Heavily travelled N Main St (Route 42) provides the main corridor for traffic to and from Harrisonburg (traffic count-20,000 AADT). Surrounded by many established residential subdivisions.

#### For More Information:

Keith May

540.820.7008

keith.may@cottonwood.com



# 24 ACRES RETAIL DEVELOPMENT LAND AVAILABLE

Turner Ashby Drive, Bridgewater, VA 22812

## **Aerial Photos**













# For More Information:

Keith May

540.820.7008

keith.may@cottonwood.com



# 24 ACRES RETAIL DEVELOPMENT LAND AVAILABLE

Turner Ashby Drive, Bridgewater, VA 22812

# Retailer Map



### For More Information:

Keith May

540.820.7008

keith.may@cottonwood.com