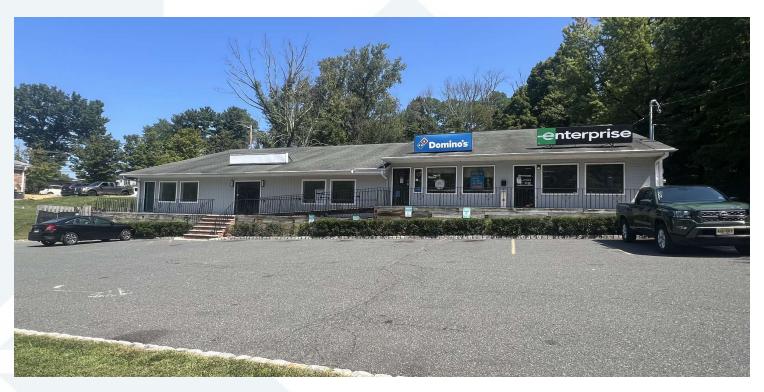

### FOR SALE | 1.53 ACRES HIGHWAY COMMERCIAL



#### **PROPERTY HIGHLIGHTS**

• Building Size: 6,000 SF

• Availability for Lease: 3,000 SF

• Asking Price: \$850,000

• Leasing Rate: \$10 NNN & CAM: \$5

Owner/user opportunity

• Block: 1 Lot: 1

• Zoning: B2 Highway Business Commercial District

• Permitted Uses: Retail, Medical, Eatery, Office

· Immediate possession

• Traffic Count for State Route 31 (2022): 24,322

• 2024 Average Household Income: 1 Mile: \$141,185, 3 Mile:

\$133,694, 5 Mile: \$144,812

• Utilities: Tenants pay all utilities

• RE Taxes: Included in CAM







## ADDITIONAL PHOTOS





#### **SARA SOLIMAN**

Sales & Leasing Associate 908.360.8051 ssoliman@kislakrealty.com



## ADDITIONAL PHOTOS









#### **SARA SOLIMAN**

Sales & Leasing Associate 908.360.8051 ssoliman@kislakrealty.com



## ADDITIONAL PHO