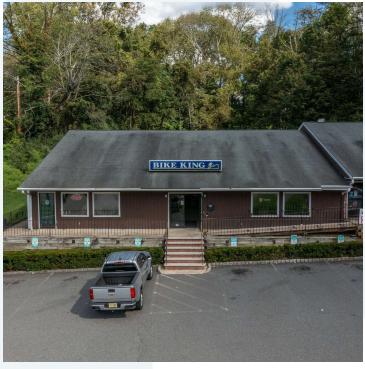

### FOR SALE | 1.53 ACRES HIGHWAY COMMERCIAL



#### **PROPERTY HIGHLIGHTS**

• Building Size: 6,000 SF

• Availability for Lease: 3,000 SF

• Asking Price: \$850,000

• Leasing Rate: \$10 NNN & CAM: \$5

Owner/user opportunity

• Block: 1 Lot: 1

• Zoning: B2 Highway Business Commercial District

• Permitted Uses: Retail, Medical, Eatery, Office

· Immediate possession

• Traffic Count for State Route 31 (2022): 24,322

• 2024 Average Household Income: 1 Mile: \$141,185, 3 Mile:

\$133,694, 5 Mile: \$144,812

• Utilities: Tenants pay all utilities

• RE Taxes: Included in CAM







## ADDITIONAL PHOTOS





#### **SARA SOLIMAN**

Sales & Leasing Associate 908.360.8051 ssoliman@kislakrealty.com



## ADDITIONAL PHOTOS









#### **SARA SOLIMAN**

Sales & Leasing Associate 908.360.8051 ssoliman@kislakrealty.com



## ADDITIONAL PHOTOS









#### **SARA SOLIMAN**

Sales & Leasing Associate 908.360.8051 ssoliman@kislakrealty.com



# ADDITIONAL PHOTOS





#### **SARA SOLIMAN**

Sales & Leasing Associate 908.360.8051 ssoliman@kislakrealty.com



## ADDITIONAL PHOTOS









#### **SARA SOLIMAN**

Sales & Leasing Associate 908.360.8051 ssoliman@kislakrealty.com



## ADDITIONAL PHOTOS







#### **SARA SOLIMAN**

Sales & Leasing Associate 908.360.8051 ssoliman@kislakrealty.com