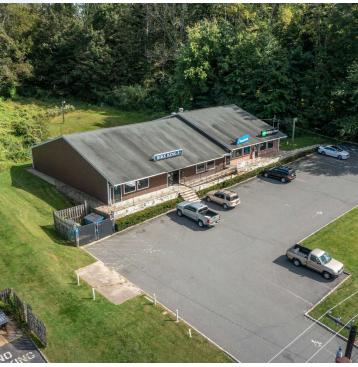

### FOR SALE | 1.53 ACRES HIGHWAY COMMERCIAL



#### **PROPERTY HIGHLIGHTS**

• Building Size: 6,000 SF

• Availability for Lease: 3,000 SF

• Asking Price: \$850,000

• Leasing Rate: \$10 NNN & CAM: \$5

Owner/user opportunity

• Block: 1 Lot: 1

• Zoning: B2 Highway Business Commercial District

• Permitted Uses: Retail, Medical, Eatery, Office

· Immediate possession

• Traffic Count for State Route 31 (2022): 24,322

• 2024 Average Household Income: 1 Mile: \$141,185, 3 Mile:

\$133,694, 5 Mile: \$144,812

• Utilities: Tenants pay all utilities

• RE Taxes: Included in CAM







## ADDITIONAL PHOTOS





#### **SARA SOLIMAN**

Sales & Leasing Associate 908.360.8051 ssoliman@kislakrealty.com



## ADDITIONAL PHOTOS









#### **SARA SOLIMAN**

Sales & Leasing Associate 908.360.8051 ssoliman@kislakrealty.com



## ADDITIONAL PHOTOS









#### **SARA SOLIMAN**

Sales & Leasing Associate 908.360.8051 ssoliman@kislakrealty.com



# ADDITIONAL PHOTOS





#### **SARA SOLIMAN**

Sales & Leasing Associate 908.360.8051 ssoliman@kislakrealty.com



## ADDITIONAL PHOTOS









#### **SARA SOLIMAN**

Sales & Leasing Associate 908.360.8051 ssoliman@kislakrealty.com



## ADDITIONAL PHOTOS







#### **SARA SOLIMAN**

Sales & Leasing Associate 908.360.8051 ssoliman@kislakrealty.com