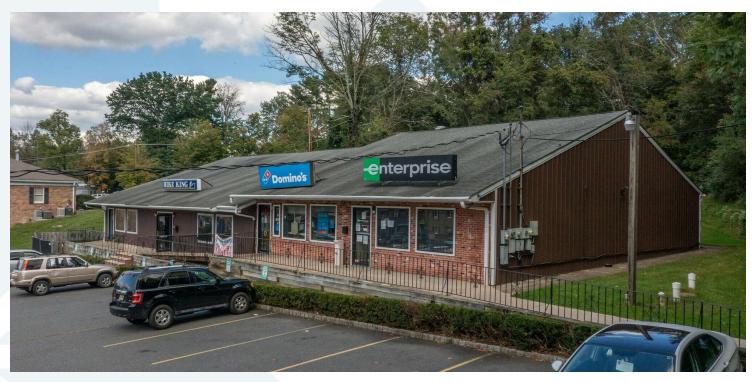

### FOR SALE | 1.53 ACRES HIGHWAY COMMERCIAL



#### **PROPERTY HIGHLIGHTS**

• Building Size: 6,000 SF

• Availability for Lease: 3,000 SF

• Asking Price: \$850,000

• Leasing Rate: \$10 NNN & CAM: \$5

Owner/user opportunity

• Block: 1 Lot: 1

• Zoning: B2 Highway Business Commercial District

• Permitted Uses: Retail, Medical, Eatery, Office

· Immediate possession

• Traffic Count for State Route 31 (2022): 24,322

• 2024 Average Household Income: 1 Mile: \$141,185, 3 Mile:

\$133,694, 5 Mile: \$144,812

• Utilities: Tenants pay all utilities

• RE Taxes: Included in CAM







## ADDITIONAL PHOTOS





#### **SARA SOLIMAN**

Sales & Leasing Associate 908.360.8051 ssoliman@kislakrealty.com



## ADDITIONAL PHOTOS









#### **SARA SOLIMAN**

Sales & Leasing Associate 908.360.8051 ssoliman@kislakrealty.com



## ADDITIONAL PHOTOS









#### **SARA SOLIMAN**

Sales & Leasing Associate 908.360.8051 ssoliman@kislakrealty.com



# ADDITIONAL PHOTOS





#### **SARA SOLIMAN**

Sales & Leasing Associate 908.360.8051 ssoliman@kislakrealty.com



## ADDITIONAL PHOTOS









#### **SARA SOLIMAN**

Sales & Leasing Associate 908.360.8051 ssoliman@kislakrealty.com



## ADDITIONAL PHOTOS







#### **SARA SOLIMAN**

Sales & Leasing Associate 908.360.8051 ssoliman@kislakrealty.com