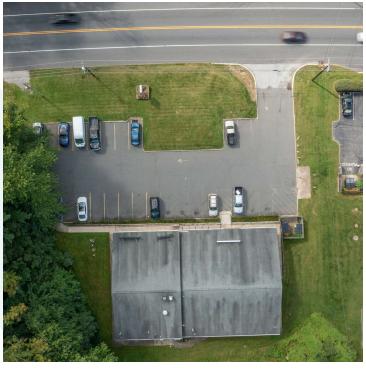

### FOR SALE | 1.53 ACRES HIGHWAY COMMERCIAL



#### **PROPERTY HIGHLIGHTS**

• Building Size: 6,000 SF

• Availability for Lease: 3,000 SF

• Asking Price: \$850,000

• Leasing Rate: \$10 NNN & CAM: \$5

Owner/user opportunity

• Block: 1 Lot: 1

• Zoning: B2 Highway Business Commercial District

• Permitted Uses: Retail, Medical, Eatery, Office

· Immediate possession

• Traffic Count for State Route 31 (2022): 24,322

• 2024 Average Household Income: 1 Mile: \$141,185, 3 Mile:

\$133,694, 5 Mile: \$144,812

• Utilities: Tenants pay all utilities

• RE Taxes: Included in CAM







## ADDITIONAL PHOTOS





#### **SARA SOLIMAN**

Sales & Leasing Associate 908.360.8051 ssoliman@kislakrealty.com



## ADDITIONAL PHOTOS









#### **SARA SOLIMAN**

Sales & Leasing Associate 908.360.8051 ssoliman@kislakrealty.com



## ADDITIONAL PHOTOS









#### **SARA SOLIMAN**

Sales & Leasing Associate 908.360.8051 ssoliman@kislakrealty.com



# ADDITIONAL PHOTOS





#### **SARA SOLIMAN**

Sales & Leasing Associate 908.360.8051 ssoliman@kislakrealty.com



## ADDITIONAL PHOTOS









#### **SARA SOLIMAN**

Sales & Leasing Associate 908.360.8051 ssoliman@kislakrealty.com



## ADDITIONAL PHOTOS







#### **SARA SOLIMAN**

Sales & Leasing Associate 908.360.8051 ssoliman@kislakrealty.com