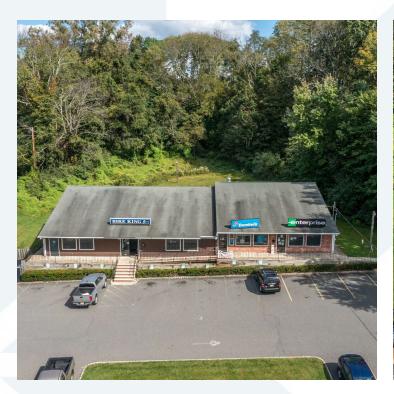

### FOR SALE | 1.53 ACRES HIGHWAY COMMERCIAL



#### **PROPERTY HIGHLIGHTS**

• Building Size: 6,000 SF

• Availability for Lease: 3,000 SF

• Asking Price: \$850,000

• Leasing Rate: \$10 NNN & CAM: \$5

Owner/user opportunity

• Block: 1 Lot: 1

• Zoning: B2 Highway Business Commercial District

• Permitted Uses: Retail, Medical, Eatery, Office

· Immediate possession

• Traffic Count for State Route 31 (2022): 24,322

• 2024 Average Household Income: 1 Mile: \$141,185, 3 Mile:

\$133,694, 5 Mile: \$144,812

• Utilities: Tenants pay all utilities

• RE Taxes: Included in CAM







## ADDITIONAL PHOTOS





#### **SARA SOLIMAN**

Sales & Leasing Associate 908.360.8051 ssoliman@kislakrealty.com



## ADDITIONAL PHOTOS









#### **SARA SOLIMAN**

Sales & Leasing Associate 908.360.8051 ssoliman@kislakrealty.com



## ADDITIONAL PHOTOS









#### **SARA SOLIMAN**

Sales & Leasing Associate 908.360.8051 ssoliman@kislakrealty.com



# ADDITIONAL PHOTOS





#### **SARA SOLIMAN**

Sales & Leasing Associate 908.360.8051 ssoliman@kislakrealty.com



## ADDITIONAL PHOTOS









#### **SARA SOLIMAN**

Sales & Leasing Associate 908.360.8051 ssoliman@kislakrealty.com



## ADDITIONAL PHOTOS







#### **SARA SOLIMAN**

Sales & Leasing Associate 908.360.8051 ssoliman@kislakrealty.com