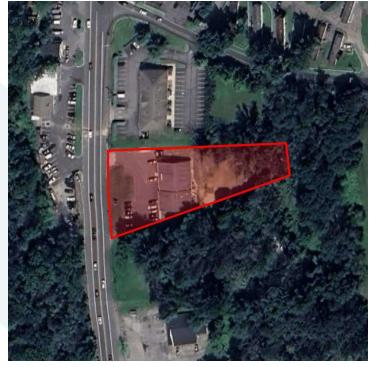

### FOR SALE | 1.53 ACRES HIGHWAY COMMERCIAL



#### **PROPERTY HIGHLIGHTS**

• Building Size: 6,000 SF

• Availability for Lease: 3,000 SF

• Asking Price: \$850,000

• Leasing Rate: \$10 NNN & CAM: \$5

Owner/user opportunity

• Block: 1 Lot: 1

• Zoning: B2 Highway Business Commercial District

• Permitted Uses: Retail, Medical, Eatery, Office

· Immediate possession

• Traffic Count for State Route 31 (2022): 24,322

• 2024 Average Household Income: 1 Mile: \$141,185, 3 Mile:

\$133,694, 5 Mile: \$144,812

• Utilities: Tenants pay all utilities

• RE Taxes: Included in CAM







## ADDITIONAL PHOTOS





#### **SARA SOLIMAN**

Sales & Leasing Associate 908.360.8051 ssoliman@kislakrealty.com



## ADDITIONAL PHOTOS









#### **SARA SOLIMAN**

Sales & Leasing Associate 908.360.8051 ssoliman@kislakrealty.com



## ADDITIONAL PHOTOS









#### **SARA SOLIMAN**

Sales & Leasing Associate 908.360.8051 ssoliman@kislakrealty.com



# ADDITIONAL PHOTOS





#### **SARA SOLIMAN**

Sales & Leasing Associate 908.360.8051 ssoliman@kislakrealty.com



## ADDITIONAL PHOTOS









#### **SARA SOLIMAN**

Sales & Leasing Associate 908.360.8051 ssoliman@kislakrealty.com



## ADDITIONAL PHOTOS







#### **SARA SOLIMAN**

Sales & Leasing Associate 908.360.8051 ssoliman@kislakrealty.com