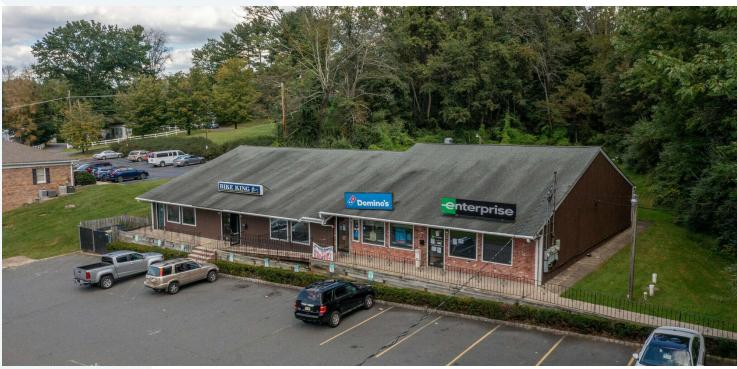

### FOR SALE | 1.53 ACRES HIGHWAY COMMERCIAL



#### **PROPERTY HIGHLIGHTS**

• Building Size: 6,000 SF

• Availability for Lease: 3,000 SF

• Asking Price: \$850,000

• Leasing Rate: \$10 NNN & CAM: \$5

Owner/user opportunity

• Block: 1 Lot: 1

• Zoning: B2 Highway Business Commercial District

• Permitted Uses: Retail, Medical, Eatery, Office

· Immediate possession

• Traffic Count for State Route 31 (2022): 24,322

• 2024 Average Household Income: 1 Mile: \$141,185, 3 Mile:

\$133,694, 5 Mile: \$144,812

• Utilities: Tenants pay all utilities

• RE Taxes: Included in CAM







## ADDITIONAL PHOTOS





#### **SARA SOLIMAN**

Sales & Leasing Associate 908.360.8051 ssoliman@kislakrealty.com



## ADDITIONAL PHOTOS









#### **SARA SOLIMAN**

Sales & Leasing Associate 908.360.8051 ssoliman@kislakrealty.com



## ADDITIONAL PHOTOS









#### **SARA SOLIMAN**

Sales & Leasing Associate 908.360.8051 ssoliman@kislakrealty.com



# ADDITIONAL PHOTOS





#### **SARA SOLIMAN**

Sales & Leasing Associate 908.360.8051 ssoliman@kislakrealty.com



## ADDITIONAL PHOTOS









#### **SARA SOLIMAN**

Sales & Leasing Associate 908.360.8051 ssoliman@kislakrealty.com



## ADDITIONAL PHOTOS







#### **SARA SOLIMAN**

Sales & Leasing Associate 908.360.8051 ssoliman@kislakrealty.com