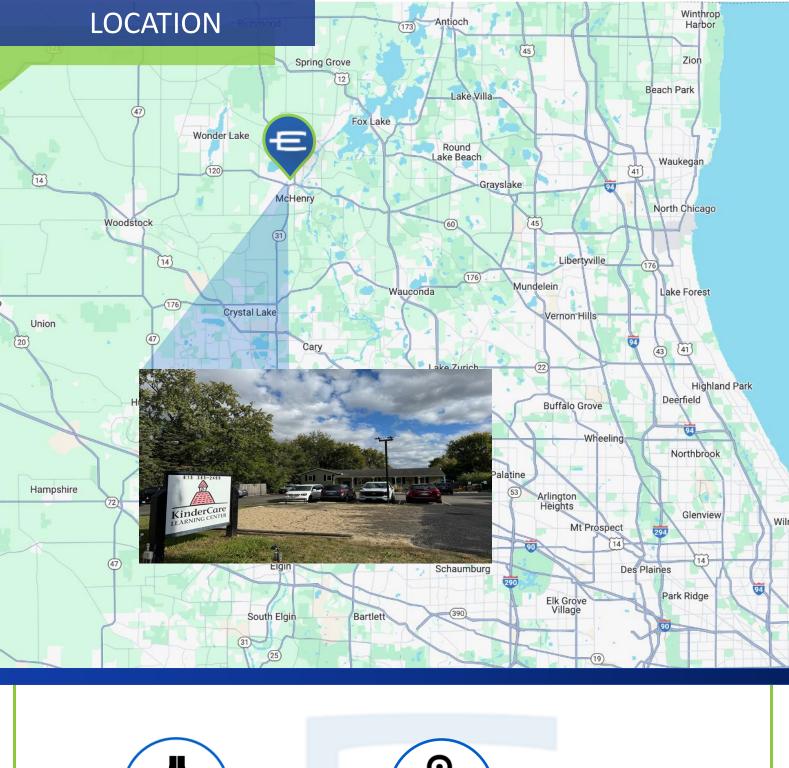

n are enrolled in more than 1,250 (as of 2023) early childhood education community centers, over 600 before-and-after school programs, and over 100 employer-sponsored centers. In 2021, revenue was US\$7.8B (2021). In 2022, it acquired *Crème de la Crème*, a former competitor that provided complementary services. Check them out at kindercare.com

\*Source: Wikipedia





Kevin Kaplan, CCIM 309-261-0920 kkaplan@entrecommercial.com

Tenant since: 1994 Corporate lease Lease expiration: September 30, 2031 Annual Lease Amount: \$59,626 Reserves and Management (\$5,000) Insurance (\$2,100)

NOI: \$52,526

Other notes about the lease:

- Tenant pays RE taxes and general maintenance
- Owners pays for insurance, septic, roof and HVAC





Kevin Kaplan, CCIM 309-261-0920 kkaplan@entrecommercial.com





kkaplan@entrecommercial.com