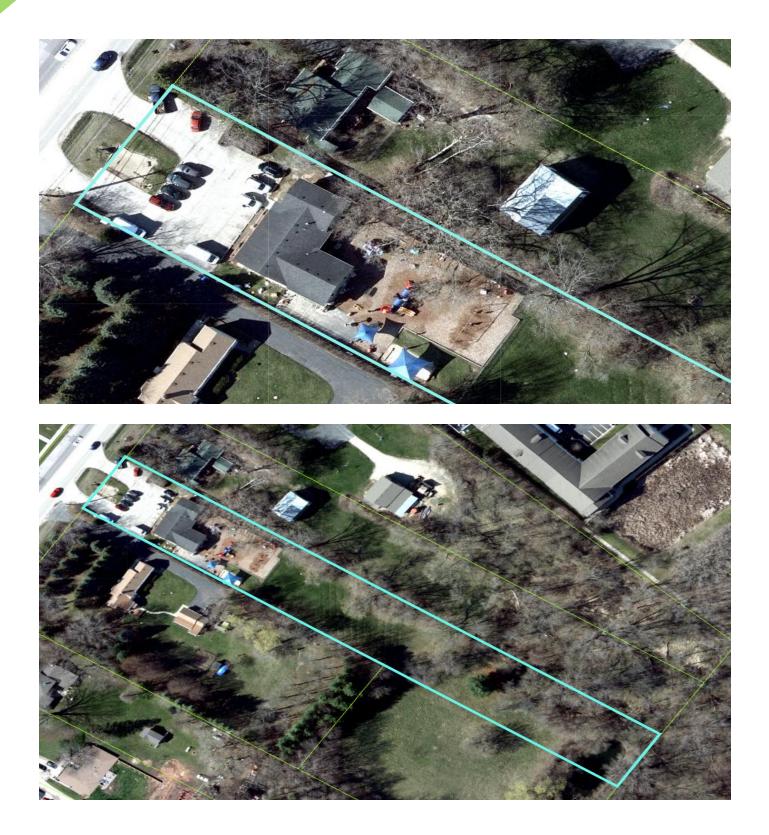

# **Aerial Photos**

Kevin Kaplan, CCIM 309-261-0920 kkaplan@entrecommercial.com

**KinderCare Learning Centers, LLC** is an American operator of for-profit child care and early childhood education facilities founded in 1969 and currently owned by KinderCare Education based in Portland, Oregon. The company provides educational programs for children from six weeks to 12 years old. KinderCare is the third-largest privately held company headquartered in Oregon. In 39 states and the District of Columbia, some 200,000 children are enrolled in more than 1,250 (as of 2023) early childhood education community centers, over 600 before-and-after school programs, and over 100 employer-sponsored centers. In 2021, revenue was US\$7.8B (2021). In 2022, it acquired *Crème de la Crème*, a former competitor that provided complementary services. Check them out at kindercare.com