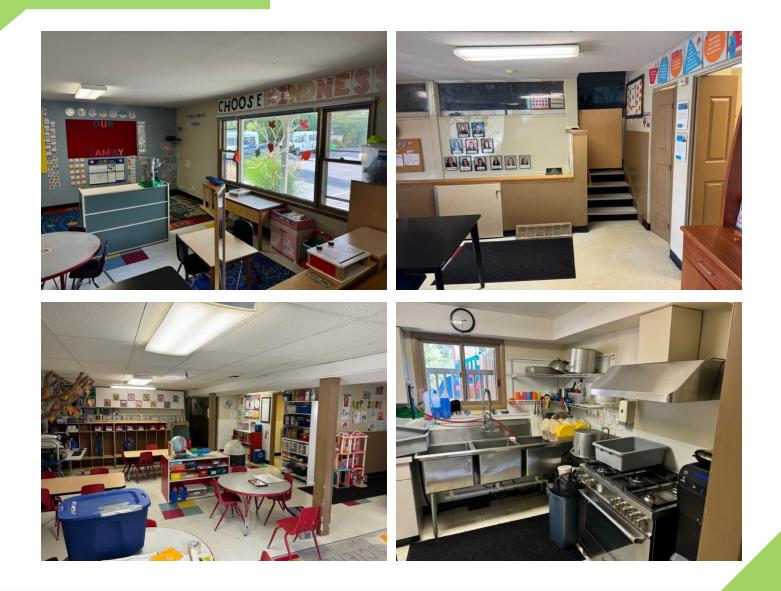

## 4717 W. Crystal Lake Road, McHenry, IL

#### **Available: Investment Property**



#### FOR SALE: SINGLE TENANT INVESTMENT OFFERING

BUILDING SIZE: +/- 5,004 SF

LOT SIZE: 3.55 Acres

PARKING: 15 cars

**CONSTRUCTION:** Frame

YEAR BUILT: 1967/ renovated early 2000's

HEATING: Gas Forced Air/Central AC

ZONING: C-2

REAL ESTATE TAXES: \$16,880 (2023)

NOI: \$52,526 (7.5% cap rate)

**SALE PRICE: \$700,000** 





Munñuu



Commercial Reality LLC

Kevin Kaplan, CCIM 309-261-0920 kkaplan@entrecommercial.com

## Photos



### **Property Highlights**



# **Aerial Photos**





Kevin Kaplan, CCIM 309-261-0920 kkaplan@entrecommercial.com

**KinderCare Learning Centers, LLC** is an American operator of for-profit child care and early childhood education facilities founded in 1969 and currently owned by KinderCare Education based in Portland, Oregon. The company provides educational programs for children from six weeks to 12 years old. KinderCare is the third-largest privately held company headquartered in Oregon. In 39 states and the District of Columbia, some 200,000 children are enrolled in more than 1,250 (as of 2023) early childhood education community centers, over 600 before-and-after school programs, and over 100 employer-sponsored centers. In 2021, revenue was US\$7.8B (2021). In 2022, it acquired *C