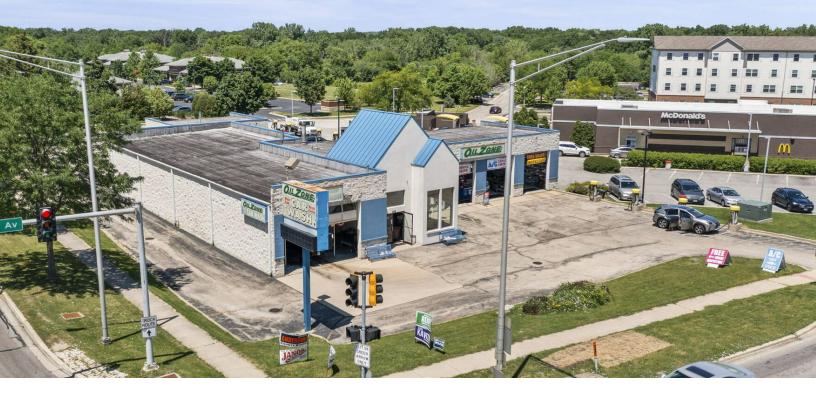

# **Redevelopment/Owner-Use Opportunity**

508 North River Road, Naperville, IL 60563

### **Property Description**

Prime opportunity ideally situated at the busy signalized corner of Route 34 and River Road.

### **Location Description**

Located on the signalized corner of Route 34 and River Road with traffic counts of approximately 32,000 vehicles per day.

### **Property Highlights**

- Commercial building with a well-established car wash and oil change business
- · The owner would consider selling the business with property
- 4 drive-thru bays, 2 DIDs, and 1 door for car wash
- Taxes (2023): \$18,532.82