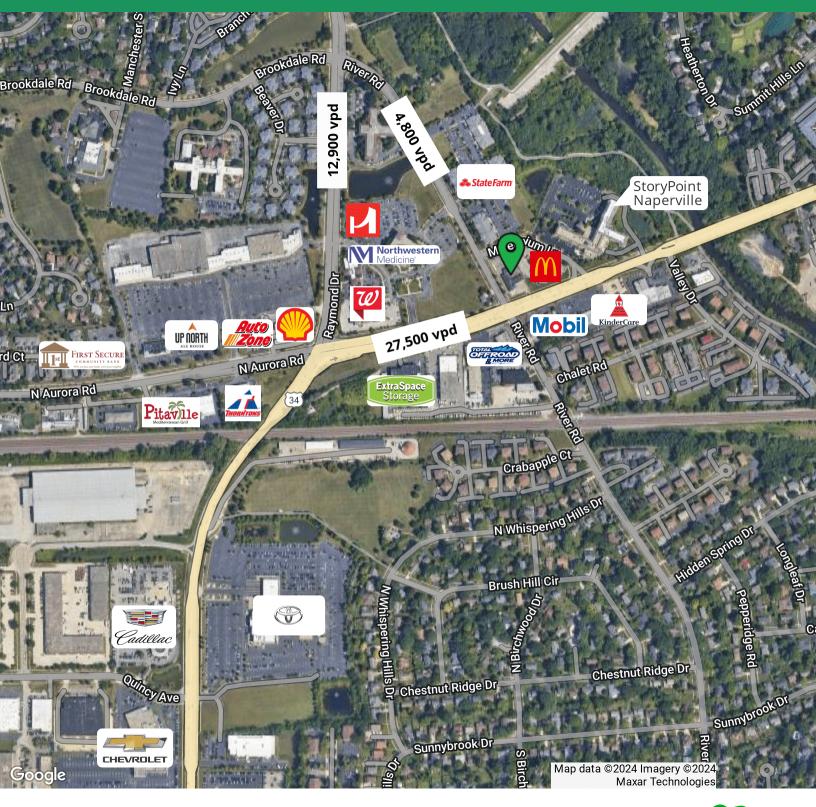

### **Location Description**

Located on the signalized corner of Route 34 and River Road with traffic counts of approximately 32,000 vehicles per day.