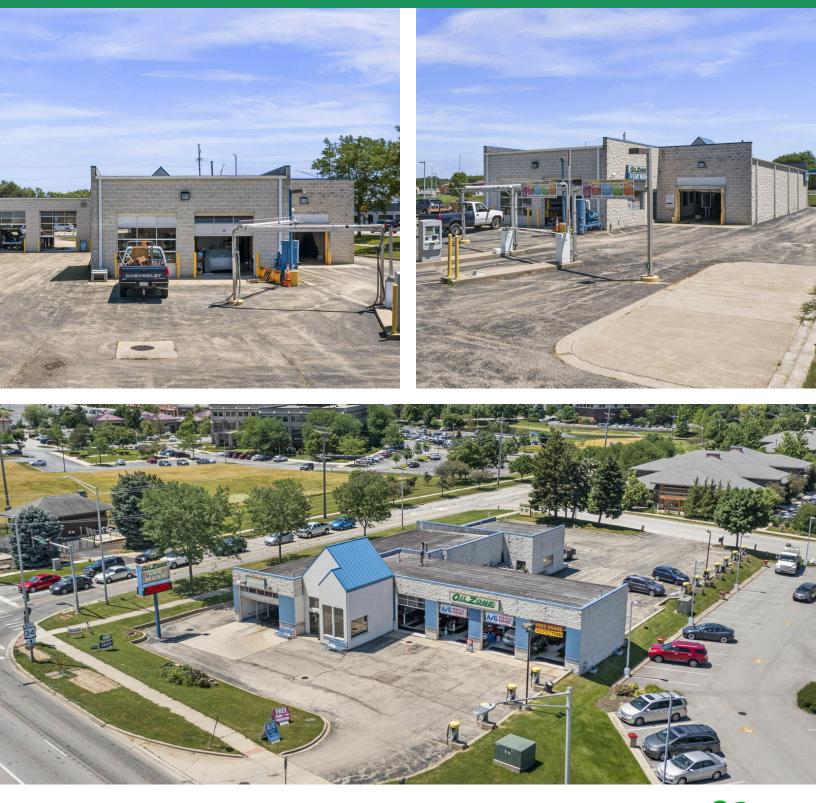

### **Property Description**

Prime opportunity ideally situated at the busy signalized corner of Route 34 and River Road.

### **Property Highlights**

- Commercial building with a well-established car wash and oil change business
- · The owner would consider selling the business with property
- 4 drive-thru bays, 2 DIDs, and 1 door for car wash
- Taxes (2023): \$18,532.82