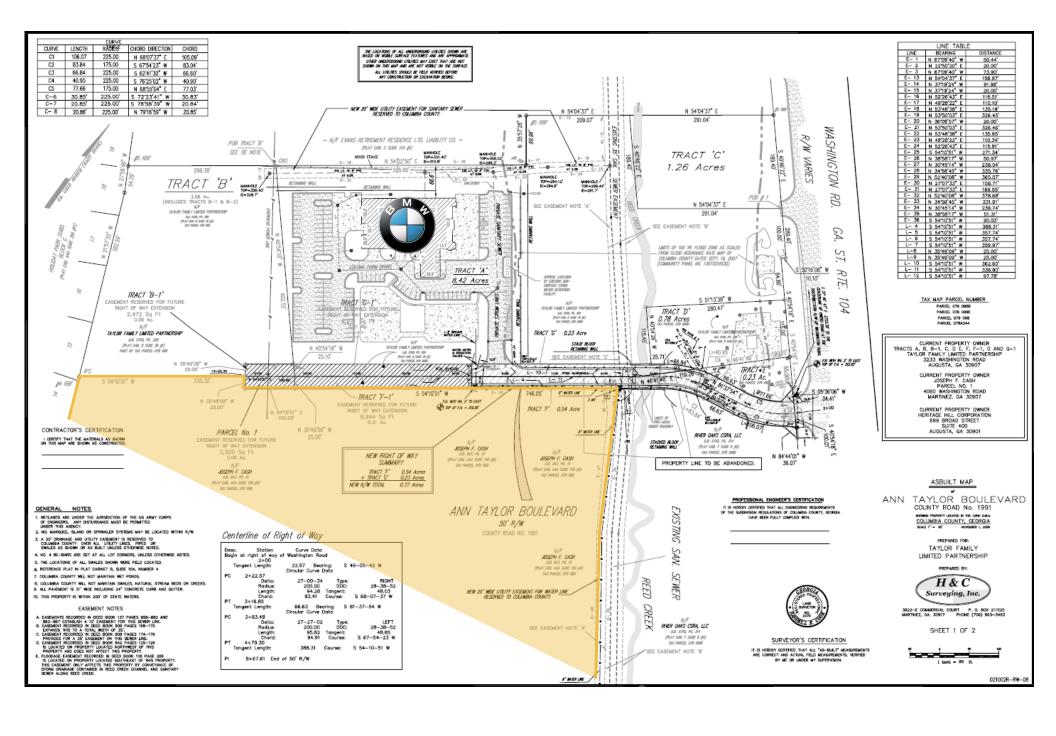

## **1021 ANN TAYLOR BOULEVARD**

NOTE: THIS PLAT WAS PREPARED IN PART FROM EXISTING RECORDED PLATS AND IN PART FROM FIELD SURVEYS BY THIS FIRM, NO NEW CORNERS WERE SET AT THIS TIME

COMPILED PLAT

JOSEPH Π CASH

ģ

SHOWING PROPERTY LOCATED IN THE 125th G.M.D. COLUMBIA COUNTY, GEORGIA SCALE 1" = AUGUST 2012

200 PREPARED BY:

EORG

THE HERAINSTON

NO. 1621

ELEC. TI TRAN PLAT OLC PS = 1, OTF = CTF =

P. O. BOX 211525 MARTINEZ. GA 30917 PHONE (706) 863—3483