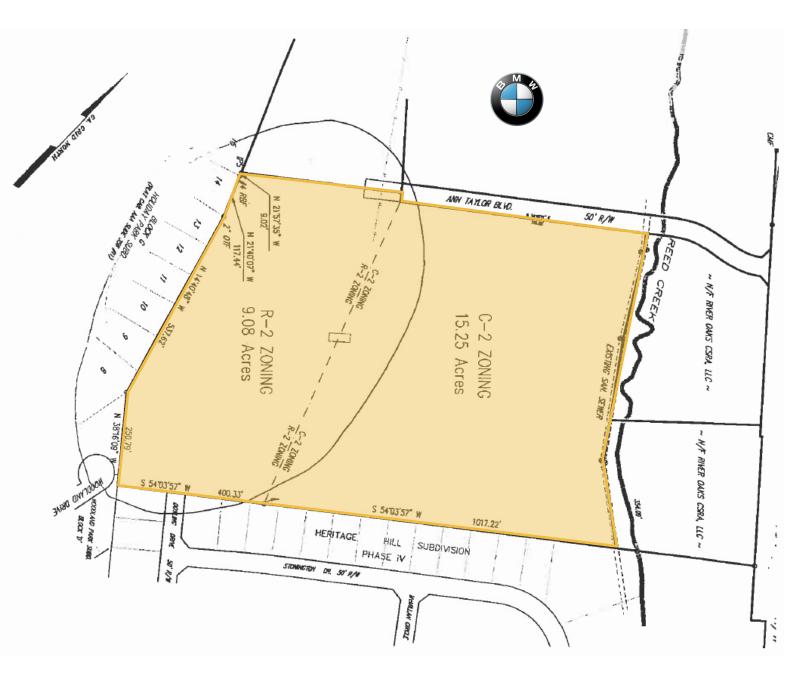

## \$125,000 Per Usable Acre

Parker Dye 706.399.9303

Parker@jordantrotter.com

**Dennis Trotter 706.951.0147** 

Dennis@jordantrotter.com

www.jordantrotter.com

- Approx. 24.33 Acres Adjacent to Ann Taylor BMW Across from Club Car
- Access to Ann Taylor Boulevard and Traffic Signal on Washington Road
- Mixed Zoning -Front 15 Acres Zoned C-2 and Rear 9 Acres Zoned R-2
- Potential Commercial and Residential Use off of Washington Rd