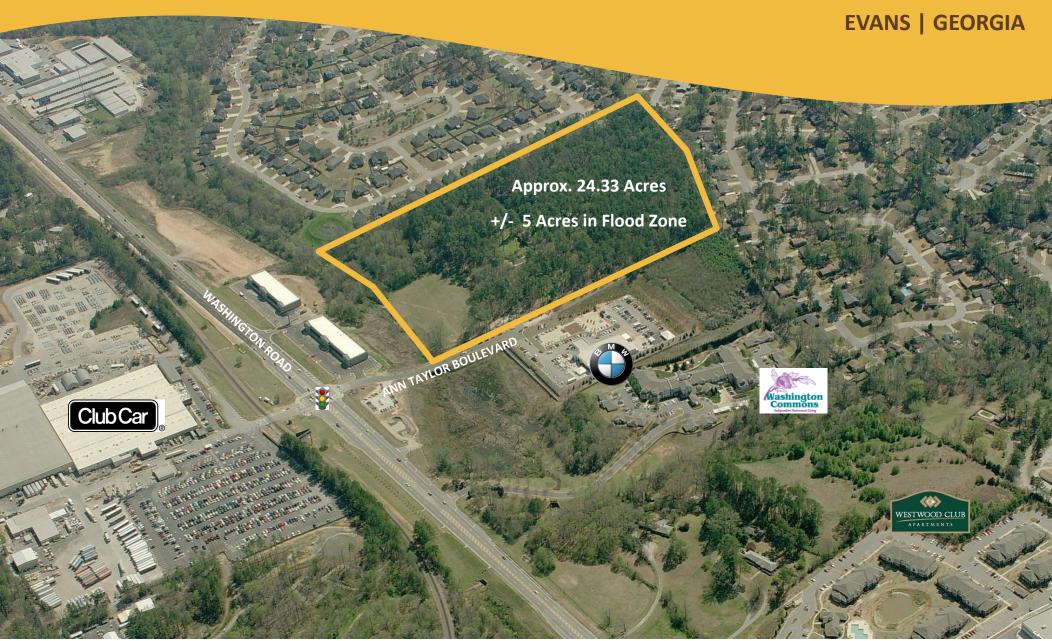

## 1021 ANN TAYLOR BOULEVARD

Evans | Georgia

## \$125,000 Per Usable Acre

Parker Dye 706.399.9303

Parker@jordantrotter.com

**Dennis Trotter 706.951.0147** 

Dennis@jordantrotter.com

www.jordantrotter.com

- Approx. 24.33 Acres Adjacent to Ann Taylor BMW Across from Club Car
- Access to Ann Taylor Boulevard and Traffic Signal on Washington Road
- Mixed Zoning -Front 15 Acres Zoned C-2 and Rear 9 Acres Zoned R-2
- Potential Commercial and Residential Use off of Washington Rd