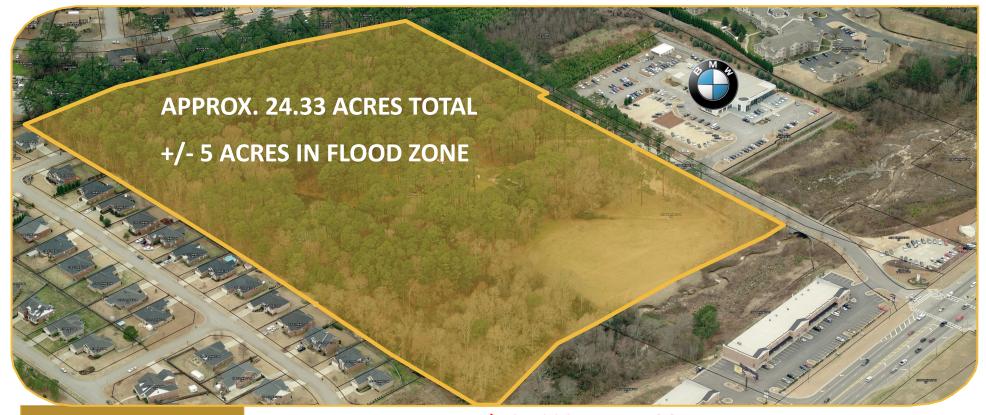

## 1021 ANN TAYLOR BOULEVARD

Evans | Georgia

## \$125,000 Per Usable Acre

Parker Dye 706.399.9303

Parker@jordantrotter.com

**Dennis Trotter 706.951.0147** 

Dennis@jordantrotter.com

www.jordantrotter.com

- Approx. 24.33 Acres Adjacent to Ann Taylor BMW Across from Club Car
- Access to Ann Taylor Boulevard and Traffic Signal on Washington Road
- Mixed Zoning -Front 15 Acres Zoned C-2 and Rear 9 Acres Zoned R-2
- Potential Commercial and Residential Use off of Washington Rd