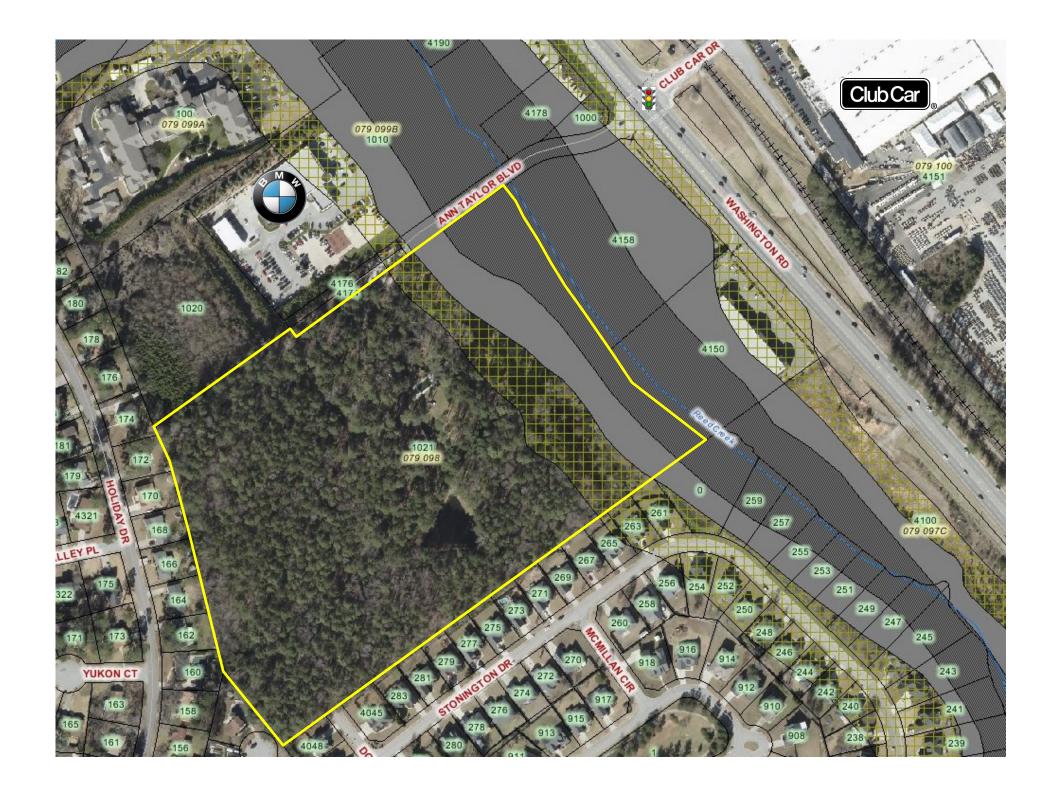

## 1021 ANN TAYLOR BOULEVARD

Evans | Georgia

## \$125,000 Per Usable Acre

Parker Dye 706.399.9303

Parker@jordantrotter.com

**Dennis Trotter 706.951.0147** 

Dennis@jordantrotter.com

www.jordantrotter.com

- Approx. 24.33 Acres Adjacent to Ann Taylor BMW Across from Club Car
- Access to Ann Taylor Boulevard and Traffic Signal on Washington Road
- Mixed Zoning -Front 15 Acres Zoned C-2 and Rear 9 Acres Zoned R-2
- Potential Commercial and Residential Use off of Washington Rd

## **1021 ANN TAYLOR BOULEVARD**

NOTE: THIS PLAT WAS PREPARED IN PART FROM EXISTING RECORDED PLATS AND IN PART FROM FIELD SURVEYS BY THIS FIRM, NO NEW CORNERS WERE SET AT THIS TIME

COMPILED PLAT

JOSEPH Π CASH