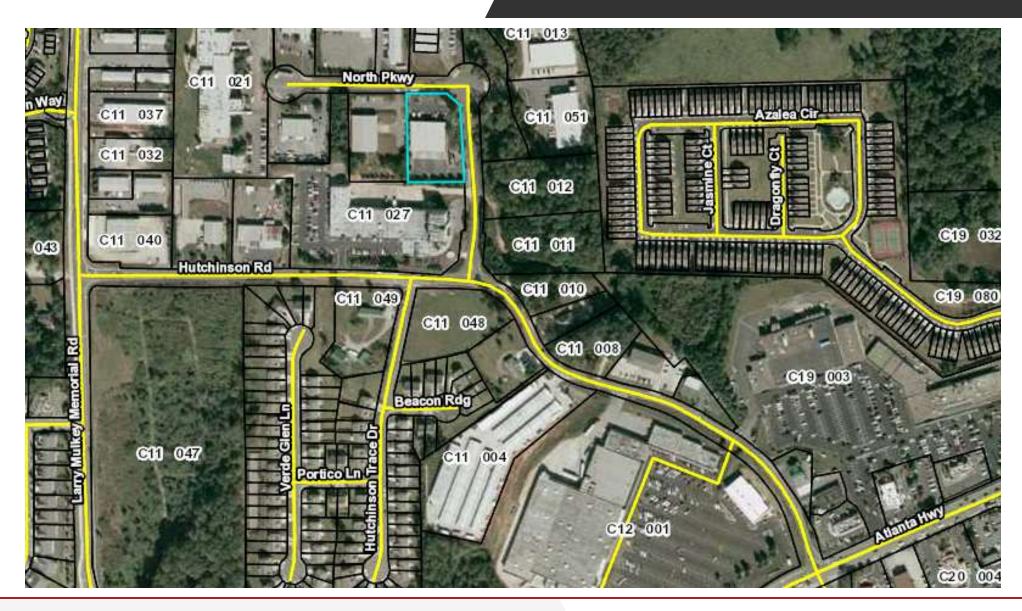

### **PROPERTY HIGHLIGHTS**

- Great location in Cumming convenient to GA 400, Hwy 9 and Hwy 20
- Approx 840 sf of nice office space, including office, large open conference room, reception area, break room, and 2 restrooms.
- Approx 2160 sf of open clear span warehouse with mezzanine storage space above offices
- Dock high with roll up door and large truck court
- Very well maintained building and grounds with a great tenant mix and plenty of parking
- 3-phase power
- On sewer