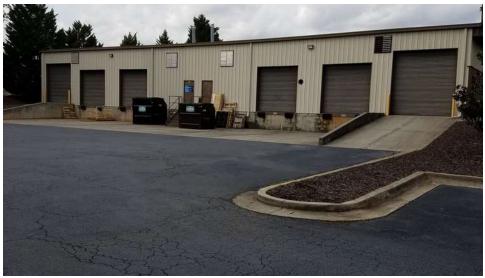

### **PROPERTY HIGHLIGHTS**

- Great location in Cumming convenient to GA 400, Hwy 9 and Hwy 20
- Approx 840 sf of nice office space, including office, large open conference room, reception area, break room, and 2 restrooms.
- Approx 2160 sf of open clear span warehouse with mezzanine storage space above offices
- Dock high with roll up door and large truck court
- Very well maintained building and grounds with a great tenant mix and plenty of parking
- 3-phase power
- On sewer