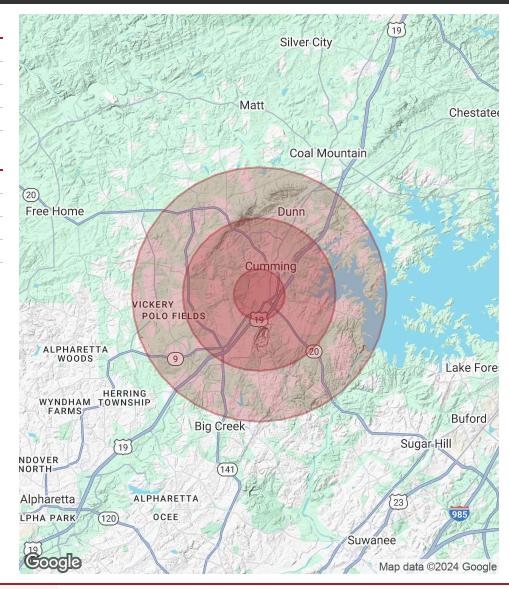

## 3545 NORTH PARKWAY, SUITE 3585, CUMMING, GA 30040

| POPULATION                           | 1 MILE       | 3 MILES       | 5 MILES       |
|--------------------------------------|--------------|---------------|---------------|
| Total Population                     | 4,048        | 31,965        | 74,200        |
| Average Age                          | 33.2         | 35.5          | 36.1          |
| Average Age (Male)                   | 31.5         | 33.2          | 35.1          |
| Average Age (Female)                 | 35.4         | 37.7          | 37.1          |
|                                      |              |               |               |
| HOUSEHOLDS & INCOME                  | 1 MILE       | 3 MILES       | 5 MILES       |
|                                      |              |               |               |
| Total Households                     | 1,653        | 11,166        | 25,172        |
| Total Households # of Persons per HH | 1,653<br>2.4 | 11,166<br>2.9 | 25,172<br>2.9 |
|                                      | •            | •             | •             |
| # of Persons per HH                  | 2.4          | 2.9           | 2.9           |

2020 American Community Survey (ACS)