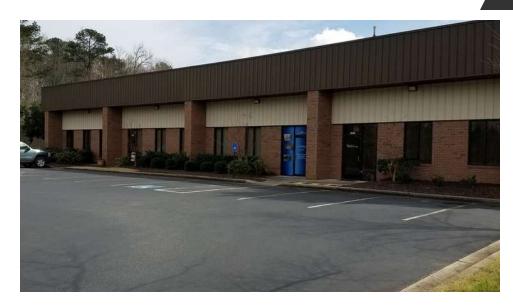

3545 NORTH PARKWAY, SUITE 3585, CUMMING, GA 30040

#### **PROPERTY OVERVIEW**

Approximately 3000 sf of office warehouse space available For Lease. End cap suite.

### **PROPERTY HIGHLIGHTS**

- Great location in Cumming convenient to GA 400, Hwy 9 and Hwy 20
- Approx 840 sf of nice office space, including office, large open conference room, reception area, break room, and 2 restrooms.
- Approx 2160 sf of open clear span warehouse with mezzanine storage space above offices
- Dock high with roll up door and large truck court
- Very well maintained building and grounds with a great tenant mix and plenty of parking
- 3-phase power
- On sewer