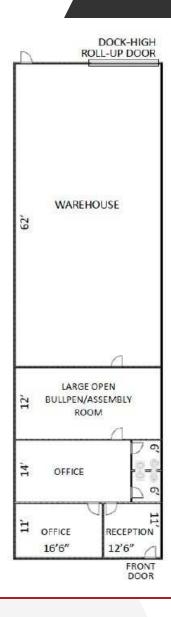

#### **PROPERTY OVERVIEW**

Approximately 3000 sf of office warehouse space available For Lease. End cap suite.

### **PROPERTY HIGHLIGHTS**

- Great location in Cumming convenient to GA 400, Hwy 9 and Hwy 20
- Approx 840 sf of nice office space, including office, large open conference room, reception area, break room, and 2 restrooms.
- Approx 2160 sf of open clear span warehouse with mezzanine storage space above offices
- Dock high with roll up door and large truck court
- Very well maintained building and grounds with a great tenant mix and plenty of parking
- 3-phase power
- On sewer