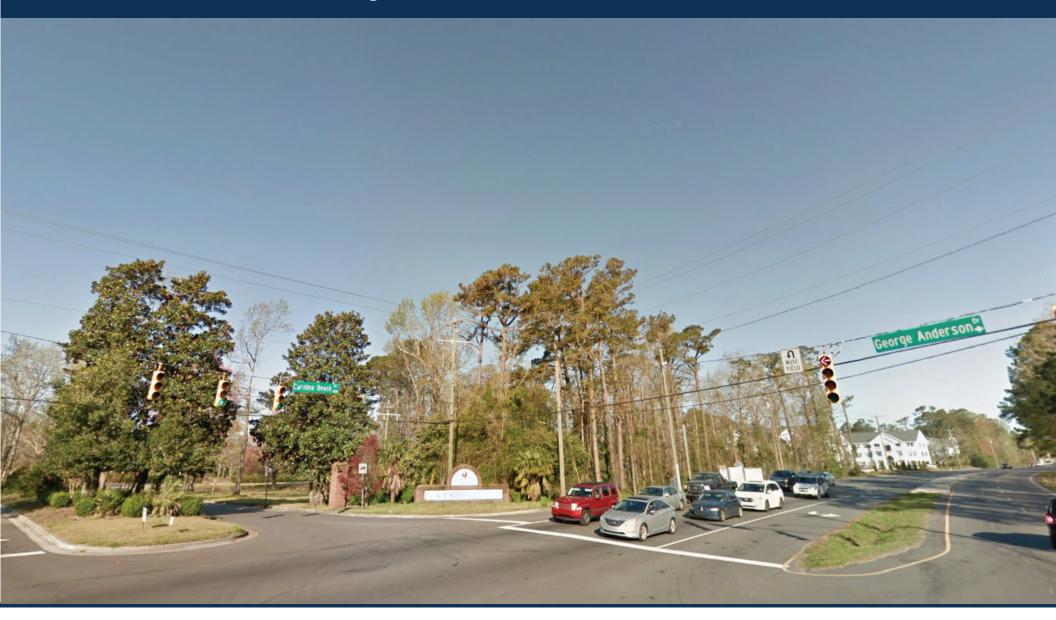

#### **OVERVIEW**

This signalized corner property located at the Carolina Beach Road intersection with Echo Farms Blvd., with direct frontage on US 421 and one block from Independence Blvd. Being located at the foot of George Anderson Drive, it accesses Barclays at the Pointe shopping and theatre. Echo Farms public park with tennis courts and pool are on the adjacent property. Highly visible tract with over 300' of frontage on Carolina Beach Road with approximately 30,000 traffic count daily. The property is bounded by 3 paved roads, and all major utilities are to the site-ready to develop road frontage.

This property has an exceptional household roof count in proximity, and an additional major development has been approved on the opposite diagonal corner of this site, which will further increase exposure.