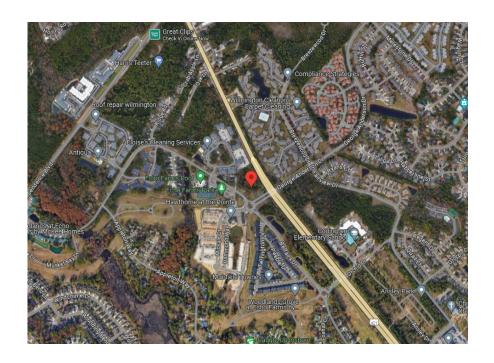

#### **OVERVIEW**

This signalized corner property located at the Carolina Beach Road intersection with Echo Farms Blvd., with direct frontage on US 421 and one block from Independence Blvd. Being located at the foot of George Anderson Drive, it accesses Barclays at the Pointe shopping and theatre. Echo Farms public park with tennis courts and pool are on the adjacent property. Highly visible tract with over 300' of frontage on Carolina Beach Road with approximately 30,000 traffic count daily. The property is bounded by 3 paved roads, and all major utilities are to the site-ready to develop road frontage.