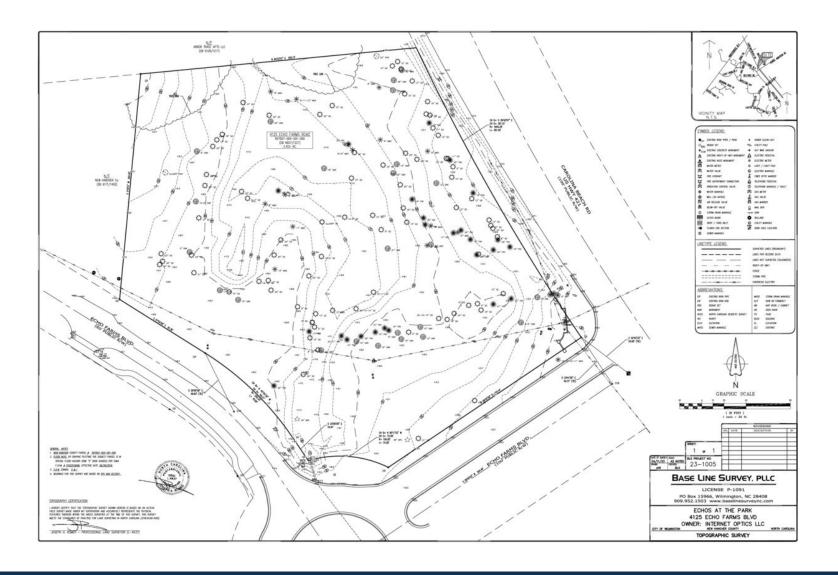

<sup>2</sup> of retail allowed by this zoning and residential housing up to 80% of the total build out.



**Land Size:** 2.42 Acres

**Asking Price:** \$1,900,000

Zoning: O-I

County: New Hanover

**Cross Street:** George Anderson

**Space Use:** Land

Available: Now



### **PROPERTY DETAILS**

**Listing ID: Status:** 39818980

Property Uses: Land

Land Size: Asking 2.42 Acres

Price: Listing Price \$1,900,000

**Available Date:** Now

**Zoning:** O-l

**County:** New Hanover

**Parcels:** 3125-64-1053-000

**Cross Street:** George Anderson

Nearest MSA: Wilmington

Occupancy Type: Single Tenant

Natural Gas: Yes

Water: Yes

**Sanitary Sewer:** Yes

"The owner will consider subdividing the property" if a Buyer needs a smaller parcel.



## **SUBMARKET OVERVIEW**





# **SITE PLANS**





# **PROPERTY PHOTOS**











Steve Warwick
Maus, Warwick, Matthews & Co.
O: 910-791-0400
M: 910-262-7323
steve@mwmrealestate.com

All information furnished is from sources deemed reliable, but no warranty or representation is made as to the accuracy thereof and same is submitted subject to errors omissions, change of price, rental or other conditions, without notice. No liability of any kind is to imposed on the broker herein.