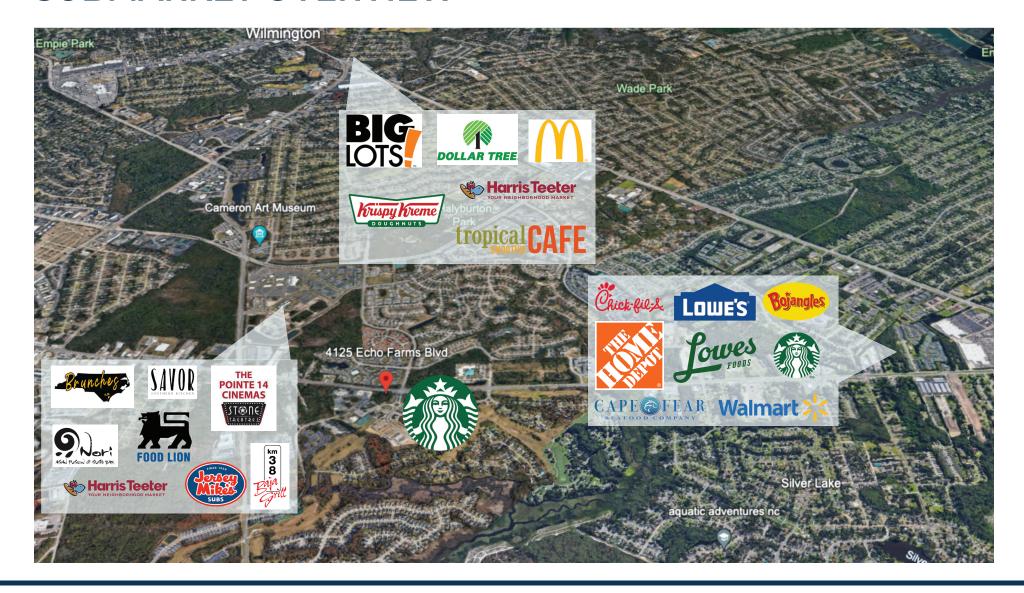

well as up to 4600 ft.<sup>2</sup> of retail allowed by this zoning and residential housing up to 80% of the total build out.



**Land Size:** 2.42 Acres

**Asking Price:** \$1,900,000

Zoning: O-I

County: New Hanover

**Cross Street:** George Anderson

**Space Use:** Land

Available: Now



### **PROPERTY DETAILS**

**Listing ID: Status:** 39818980

Property Uses: Land

Land Size: Asking 2.42 Acres

Price: Listing Price \$1,900,000

**Available Date:** Now

**Zoning:** O-l

**County:** New Hanover

**Parcels:** 3125-64-1053-000

**Cross Street:** George Anderson

Nearest MSA: Wilmington

Occupancy Type: Single Tenant

Natural Gas: Yes

Water: Yes

**Sanitary Sewer:** Yes

"The owner will consider subdividing the property" if a Buyer needs a smaller parcel.



## **SUBMARKET OVERVIEW**





# **SITE PLANS**





# **PROPERTY PHOTOS**











Steve Warwick
Maus, Warwick, Matthews & Co.
O: 910-791-0400
M: 910-262-7323
steve@mwmrealestate.com

All information furnished is from sources deemed reliable, but no warranty or representation is made as to the accuracy thereof and same is submitted subject to errors omissions, change of price, rental or other conditions, without notice. No liability of any kind is to imposed on the broker herein.