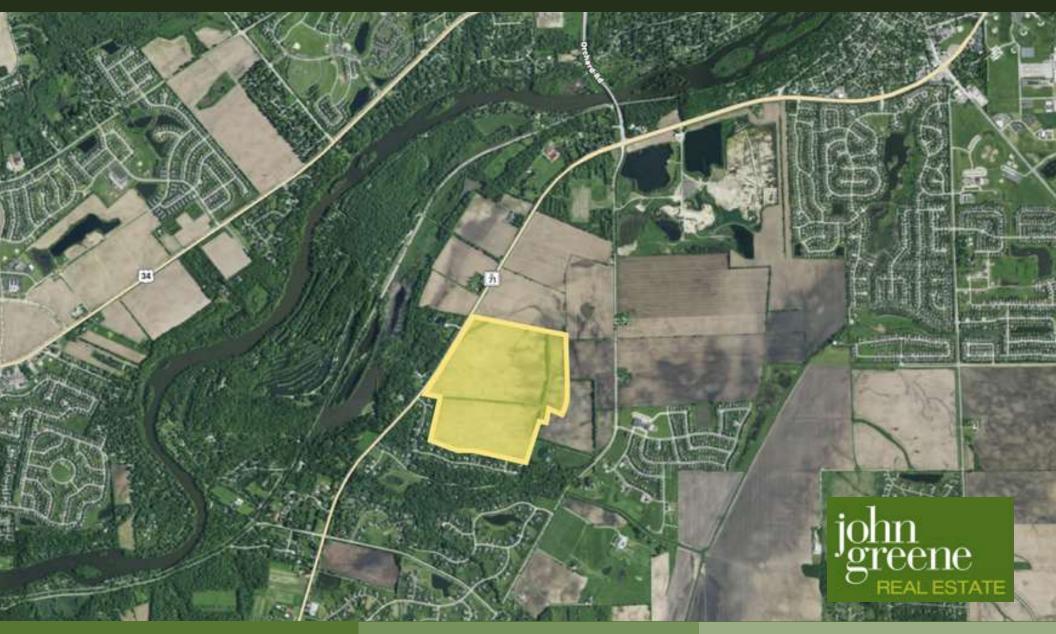

# Hunt Club West

212± AC on Route 71, Oswego, IL 60560

LAND - RESIDENTIAL FOR SALE

### LAND - RESIDENTIAL FOR SALE

john greene Real Estate | 1311 S Route 59, Naperville, IL 60564 | 630.229.2290

| OFFERING SUMMARY                                                 | PROPERTY OVERVIEW                         |           |          |          |
|------------------------------------------------------------------|-------------------------------------------|-----------|----------|----------|
| Sale Price: \$8,90   (\$42,00)                                   | Located on Route 71 in Oswego with 11,500 |           |          |          |
| Lot Size: 212± /                                                 | Acres                                     |           |          |          |
| Zoning: R2                                                       | PUD DEMOGRAPHICS                          |           |          |          |
| <b>APN:</b> 02-26-200                                            | )-028                                     | 1 MILE    | 5 MILES  | 10 MILES |
| 02-25-100-004<br>02-25-300-007<br>02-25-351-002<br>02-26-476-002 | 0-004 Total Households                    | 647       | 17,267   | 92,417   |
|                                                                  | Total Population                          | 2,198     | 52,453   | 283,918  |
|                                                                  | Average HH Income                         | \$110,098 | \$95,311 | \$76,729 |