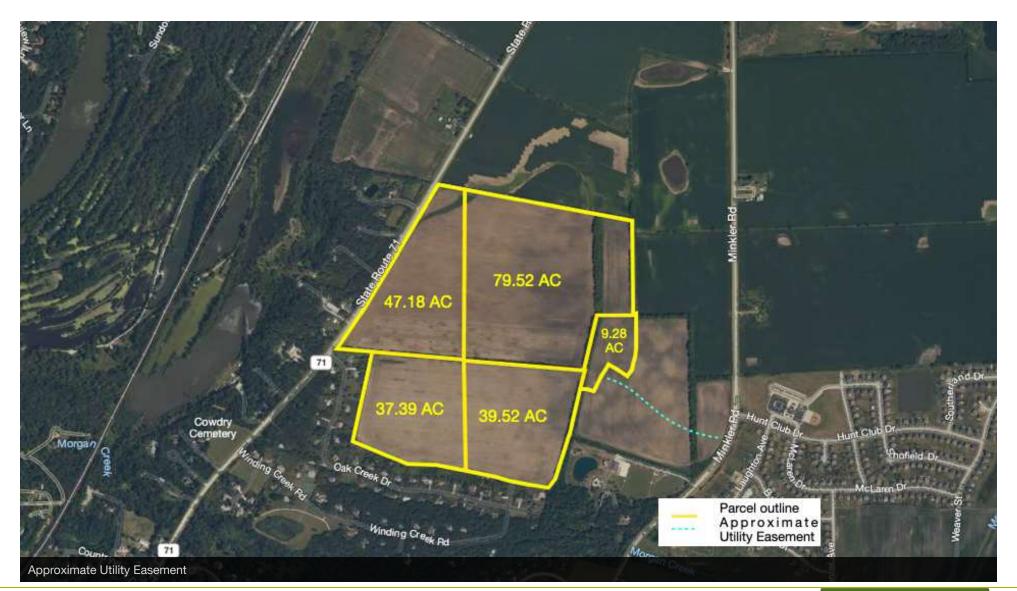

### LAND - RESIDENTIAL FOR SALE

john greene Real Estate | 1311 S Route 59, Naperville, IL 60564 | 630.229.2290

| OFFERING SUMMARY                                                 | PROPERTY OVERVIEW                         |           |          |          |
|------------------------------------------------------------------|-------------------------------------------|-----------|----------|----------|
| Sale Price: \$8,90   (\$42,00)                                   | Located on Route 71 in Oswego with 11,500 |           |          |          |
| Lot Size: 212± /                                                 | Acres                                     |           |          |          |
| Zoning: R2                                                       | PUD DEMOGRAPHICS                          |           |          |          |
| <b>APN:</b> 02-26-200                                            | )-028                                     | 1 MILE    | 5 MILES  | 10 MILES |
| 02-25-100-004<br>02-25-300-007<br>02-25-351-002<br>02-26-476-002 | 0-004 Total Households                    | 647       | 17,267   | 92,417   |
|                                                                  | Total Population                          | 2,198     | 52,453   | 283,918  |
|                                                                  | Average HH Income                         | \$110,098 | \$95,311 | \$76,729 |