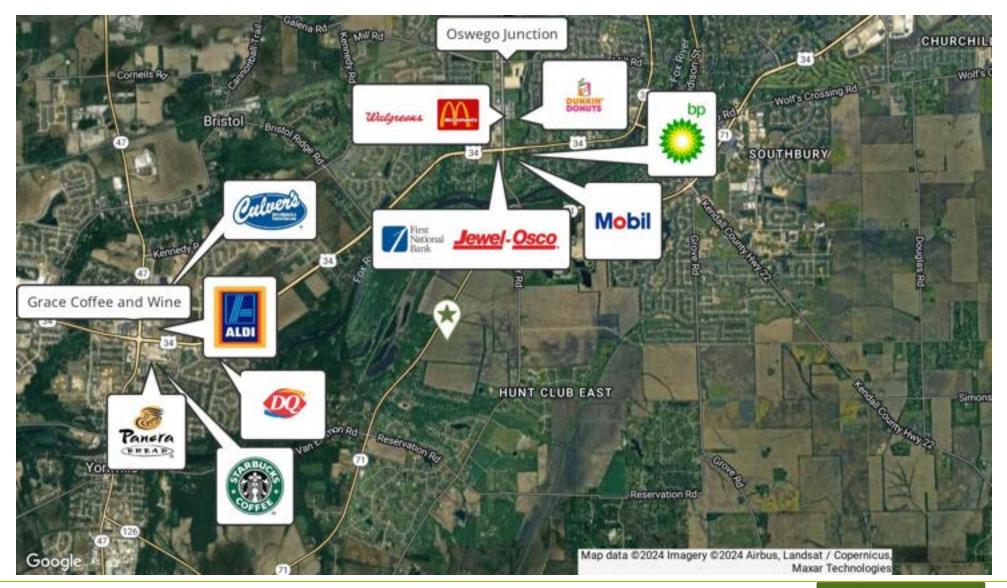

#### Shamus Conneely

shamusconneely@johngreenecommercial.com

773.814.3378



LAND - RESIDENTIAL FOR SALE

john greene Real Estate | 1311 S Route 59, Naperville, IL 60564 | 630.229.2290



#### Shamus Conneely

shamusconneely@johngreenecommercial.com

#### 773.814.3378



LAND - RESIDENTIAL FOR SALE

john greene Real Estate | 1311 S Route 59, Naperville, IL 60564 | 630.229.2290



**Collins Road Extension** 

Shamus Conneely shamusconneely@johngreenecommercial.com

773.814.3378

john greene REAL ESTATE

LAND - RESIDENTIAL FOR SALE

REAL ESTATE

john greene Real Estate | 1311 S Route 59, Naperville, IL 60564 | 630.229.2290



#### **Shamus Conneely**

shamusconneely@johngreenecommercial.com

#### 773.814.3378

john greene Real Estate | 1311 S Route 59, Naperville, IL 60564 | 630.229.2290





shamusconneely@johngreenecommercial.com

773.814.3378