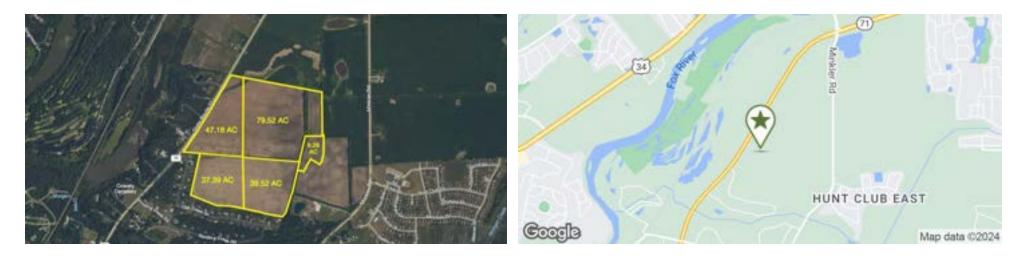

### LAND - RESIDENTIAL FOR SALE

john greene Real Estate | 1311 S Route 59, Naperville, IL 60564 | 630.229.2290

| OFFERING SUMMARY                                                 | PROPERTY OVERVIEW                         |           |          |          |
|------------------------------------------------------------------|-------------------------------------------|-----------|----------|----------|
| Sale Price: \$8,90   (\$42,00)                                   | Located on Route 71 in Oswego with 11,500 |           |          |          |
| Lot Size: 212± /                                                 | Acres                                     |           |          |          |
| Zoning: R2                                                       | PUD DEMOGRAPHICS                          |           |          |          |
| <b>APN:</b> 02-26-200                                            | )-028                                     | 1 MILE    | 5 MILES  | 10 MILES |
| 02-25-100-004<br>02-25-300-007<br>02-25-351-002<br>02-26-476-002 | 0-004 Total Households                    | 647       | 17,267   | 92,417   |
|                                                                  | Total Population                          | 2,198     | 52,453   | 283,918  |
|                                                                  | Average HH Income                         | \$110,098 | \$95,311 | \$76,729 |