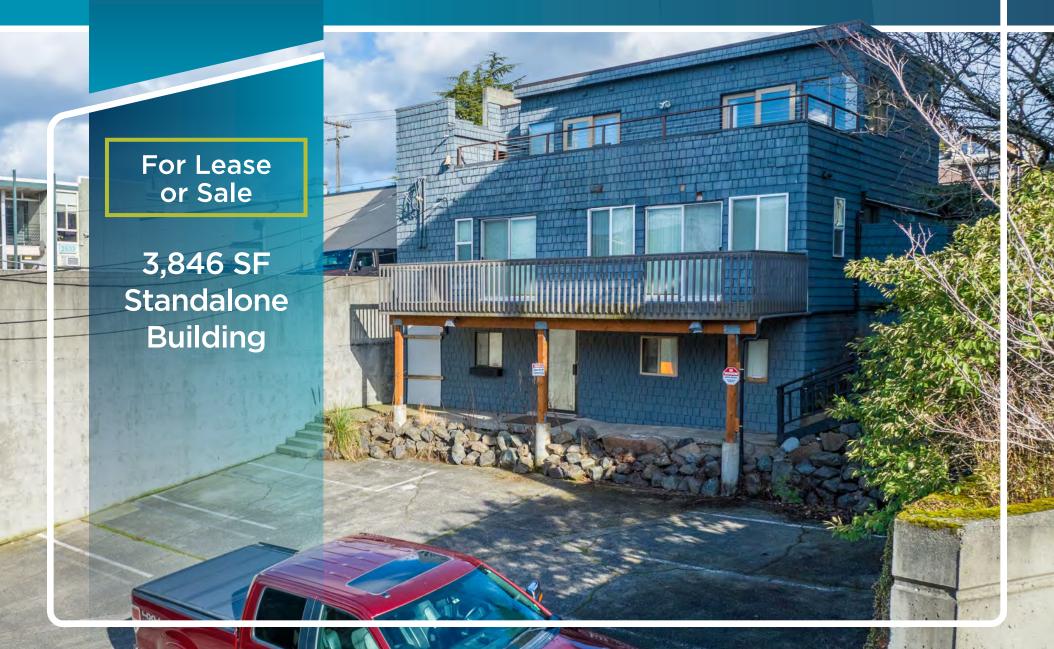

## 2621 Eastlake Ave E

Seattle, WA

## PROPERTY HIGHLIGHTS

Lease Rate: \$26-\$29/SF, modified gross

**Sale Price:** \$2,900,000

10 private offices & large conference room

2 large decks with views of Lake Union

9 free parking stalls

New carpet and paint

2 in-suite showers

Highly visible signage on Eastlake Ave E

Fully Permitted 54-Unit SEDU Project