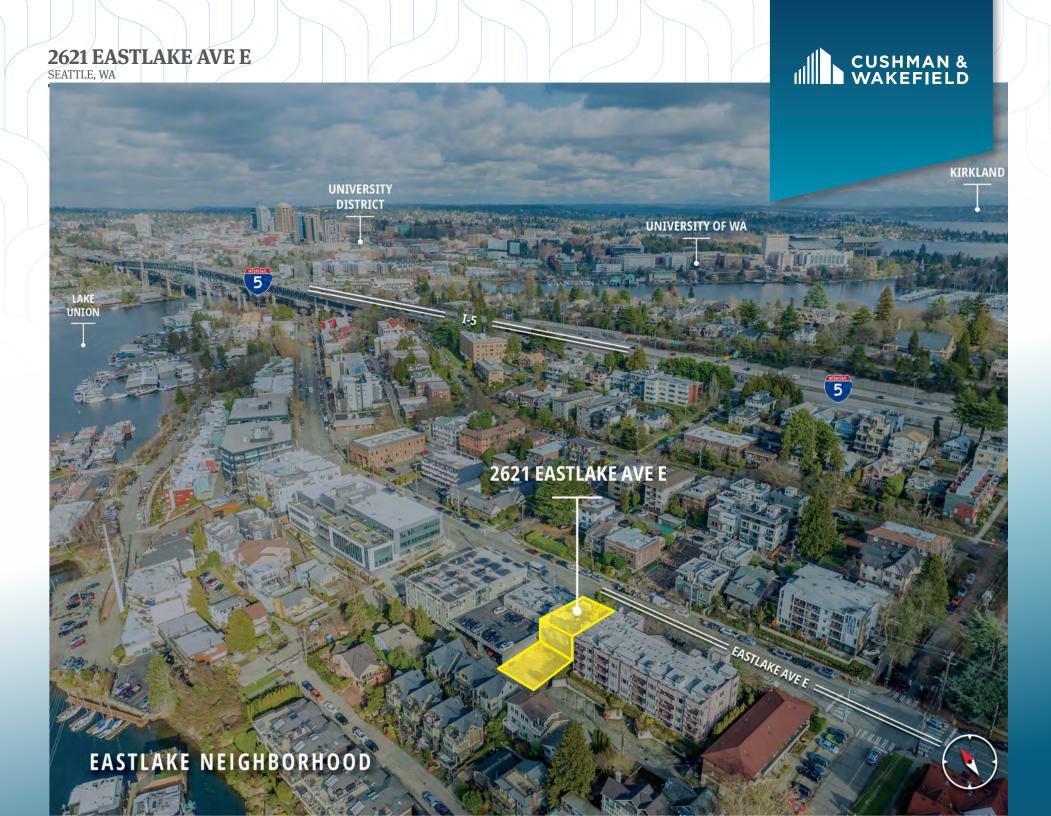

## 2621 Eastlake Ave E

Seattle, WA



## PROPERTY HIGHLIGHTS

Lease Rate: \$26-\$29/SF, modified gross

**Sale Price:** \$2,900,000

10 private offices & large conference room

2 large decks with views of Lake Union

9 free parking stalls

New carpet and paint

2 in-suite showers

Highly visible signage on Eastlake Ave E

Fully Permitted 54-Unit SEDU Project





## FLOOR PLANS





FLOOR 1



FLOOR 2



FLOOR 3







+1 206 800 1788 ellen.akopyan@cushwake.com

+1 206 321 2047 dan.chhan@cushwake.com

©2024 Cushman & Wakefield. All rights reserved. The information contained in this communication is strictly confidential. This information has been obtained from sources believed to be reliable but has not been verified. NO WARRANTY OR REPRESENTATION, EXPRESS OR IMPLIED, IS MADE AS TO THE CONDITION OF THE PROPERTY (OR PROPERTIES) REFERENCED HEREIN OR AS TO THE ACCURACY OR COMPLETENESS OF THE INFORMATION CONTAINED HEREIN, AND SAME IS SUBMITTED SUBJECT TO ERRORS, OMISSIONS, CHANGE OF PRICE, RENTAL OR OTHER CONDITIONS, WITHDRAWAL WITHOUT NOTICE, AND TO ANY SPECIAL LISTING CONDITIONS IMPOSED BY THE PROPERTY OWNER(S). ANY PROJECTIONS, OPINIONS OR ESTIMATES ARE SUBJECT TO UNCERTAINTY AND DO NOT SIGNIFY CURREN