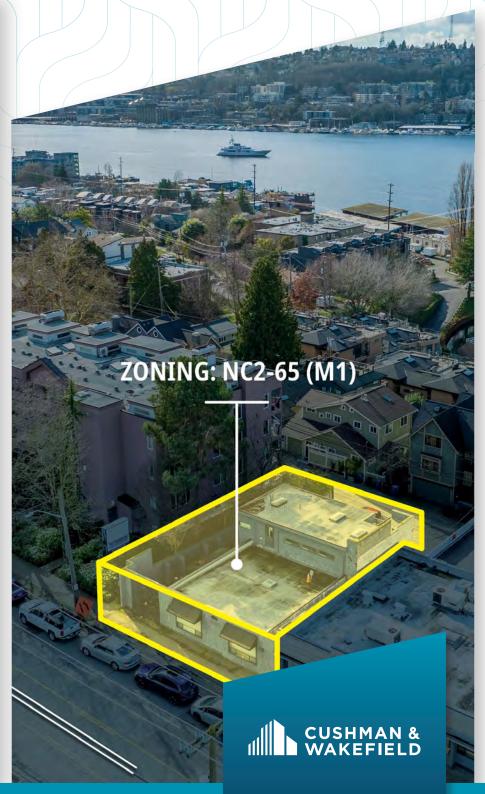

2 in-suite showers

Highly visible signage on Eastlake Ave E

Fully Permitted 54-Unit SEDU Project