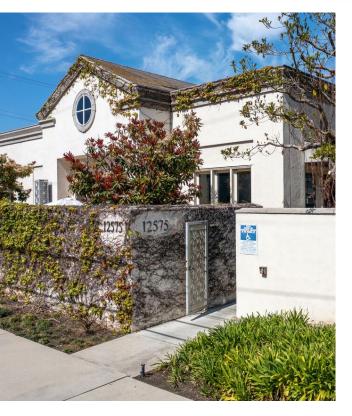

# Stand-Alone Creative Office Building for Sublease in Playa Vista

22,790 SF / MOVE-IN READY 12575 Beatrice St., Los Angeles, CA

## **Key Highlights**

- Private, secure compound perfect for creative office and/or light manufacturing, aerospace and engineering companies
- Located in the heart of Playa Vista with abundant walkable amenities
- Roll-up door
- Over-standard power
- Multiple patios and abundant outdoor space
- ~2,000 bonus square footage in separate annex building with several roll-up doors
- Close to the 405 and 10 Freeways
- \* 1-year options available until 3/31/28
- \*\* Well below market rates!