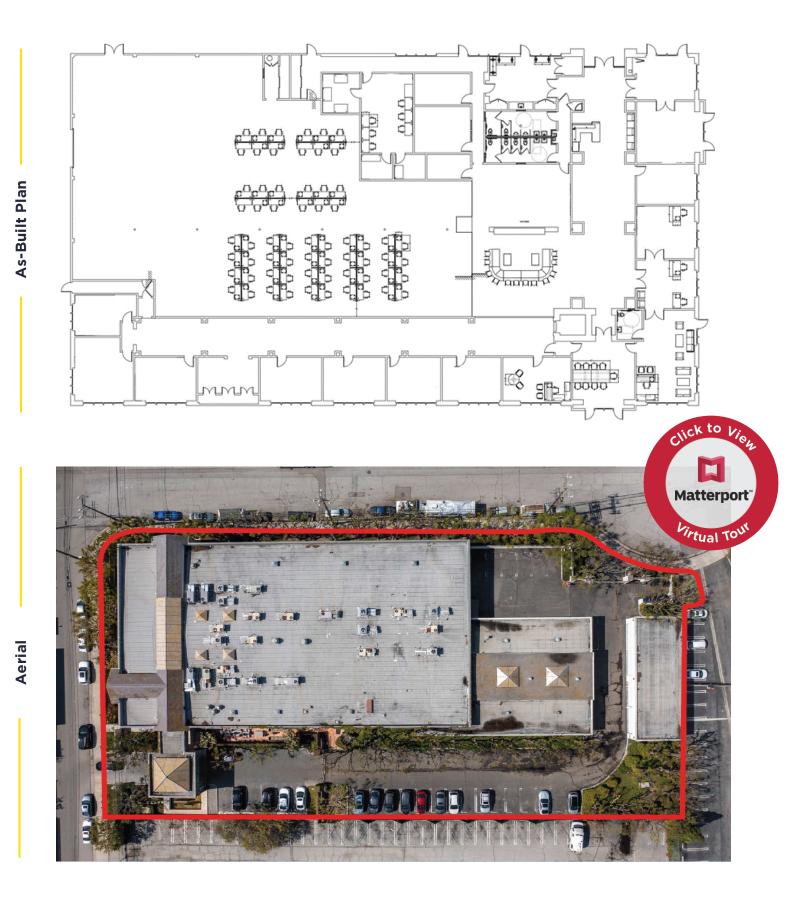

ce Building for Sublease in Playa Vista

22,790 SF / MOVE-IN READY 12575 Beatrice St., Los Angeles, CA

#### SPACE PROFILE

**22,790** Total SF Available **Negotiable** Asking Rate

Immediate Availability Asking Rate

**03/31/25**\* Sublease Term

Available

Up to 72 Spaces\*\* Parking



## **Key Highlights**

- Private, secure compound perfect for creative office and/or light manufacturing, aerospace and engineering companies
- Located in the heart of Playa Vista with abundant walkable amenities
- Roll-up door
- Over-standard power
- Multiple patios and abundant outdoor space
- ~2,000 bonus square footage in separate annex building with several roll-up doors
- Close to the 405 and 10 Freeways
- \* 1-year options available until 3/31/28
- \*\* Well below market rates!

## **FLOOR PLAN**



## PHOTOS













12575 Beatrice St.

## **PHOTOS**











Luke Troedson

Vice Chairman +1 310 444 1017 LTroedson@savills.us License 01847137

### Bobby Cavaiola

Senior Managing Director +1 310 444 1009 RCavaiola@savills.us License 01252164



#### Hunter Bertram

Assistant Director +1 310 444 1069 HBertram@savills.us License 02141098

#### **Chris Valcarcel**

Associate +1 310 444 1067 CValcarcel@savills.us License 02197444

The information contained in this communication has been obtained from a variety of sources believed to be reliable but has not been verified. NO WARRANTY OR REPRESENTATION, EXPRESS OR IMPLIED, IS MADE AS TO THE CONDITION OF THE PROPERTY OR ACCURACY OR COMPLETENESS OF THE INFORMATION CONTAINED HEREIN AND SAME IS SUBMITTED SUBJECT TO ERRORS, OMISSIONS, CHAN