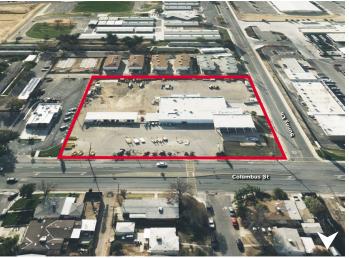

## **// PROPERTY FEATURES**



**±21,284 SF TOTAL BUILDING\***\*PER COUNTY TAX ASSESSOR



±2,349 SF SHOWROOM



**±3,951 SF** OFFICE (2-STORY)



**±3,353 SF** MEZZANINE STORAGE



2.54 ACRES LOT SIZE



C-2 CITY OF BAKERSFIELD ZONING



**16'** CLEAR HEIGHT



2- 18' X 10' ROLL-UP DOORS 2- 8' X 10' ROLL-UP DOORS



**126-010-18** APN



**\$2,500,000** ASKING PRICE



## **// SITE PLAN**



## // BIRD'S EYE VIEW





## // MAIN FLOOR - FLOOR PLAN





## **// SECOND FLOOR - FLOOR PLAN**





## **// AERIAL**



### **NEIGHBORS**

- 1. Social Security Administration
- 2. O'Reilly Auto Parts
- 3. Dutch Bros
- 4. Dollar Tree
- 5. Lowe's

- 6. Foods Co
- 7. College Heights Elementary
- 8. CVS/Dollar Tree
- 9. McDonald's
- 10. DD's Discounts/Albertsons

- 11. Smart & Final
- 12. Starbucks
- 13. OfficeMax
- 14. Home Depot
- 15. Walmart Supercenter



# **// GALLERY**





















### CONTACT

### **SCOTT REYNOLDS**

Director +1 661 633 3819 scott.reynolds@cushwake.com alex.balfour@cushwake.com Lic. #01382493

### **ALEX BALFOUR, SIOR**

**Executive Director** +1 661 304 2521 Lic. #01709847

### **WAYNE KRESS, SIOR**

**Executive Director** +1 661 633 3819 wayne.kress@cushwake.com Lic. #00834680

##