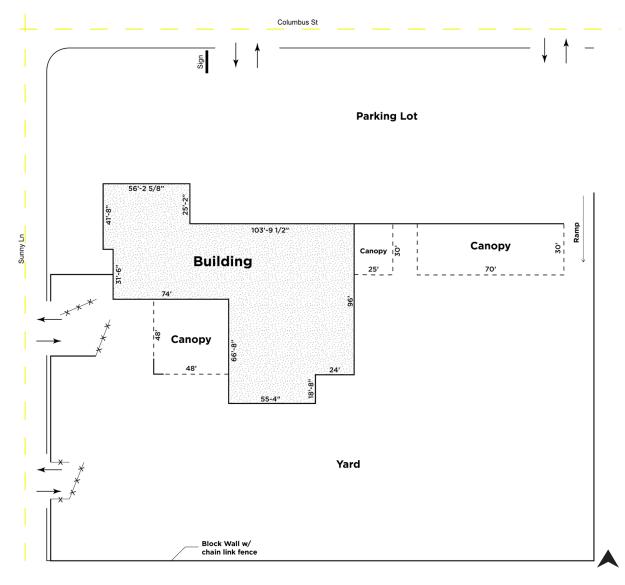

## **// PROPERTY FEATURES**



**±21,284 SF TOTAL BUILDING\***\*PER COUNTY TAX ASSESSOR



±2,349 SF SHOWROOM



**±3,951 SF** OFFICE (2-STORY)



**±3,353 SF** MEZZANINE STORAGE



2.54 ACRES LOT SIZE



C-2 CITY OF BAKERSFIELD ZONING



**16'** CLEAR HEIGHT



2- 18' X 10' ROLL-UP DOORS 2- 8' X 10' ROLL-UP DOORS



**126-010-18** APN



**\$2,500,000** ASKING PRICE



## **// SITE PLAN**



## // BIRD'S EYE VIEW





## // MAIN FLOOR - FLOOR PLAN





## **// SECOND FLOOR - FLOOR PLAN**





## **// AERIAL**



### **NEIGHBORS**

- 1. Social Security Administration
- 2. O'Reilly Auto Parts
- 3. Dutch Bros
- 4. Dollar Tree
- 5. Lowe's

- 6. Foods Co
- 7. College Heights Elementary
- 8. CVS/Dollar Tree
- 9. McDonald's
- 10. DD's Discounts/Albertsons

- 11. Smart & Final
- 12. Starbucks
- 13. OfficeMax
- 14. Home Depot
- 15. Walmart Supercenter



# **// GALLERY**





















### CONTACT

### **SCOTT REYNOLDS**

Director +1 661 633 3819 scott.reynolds@cushwake.com alex.balfour@cushwake.com Lic. #01382493

### **ALEX BALFOUR, SIOR**

**Executive Director** +1 661 304 2521 Lic. #01709847

### **WAYNE KRESS, SIOR**

**Executive Director** +1 661 633 3819 wayne.kress@cush