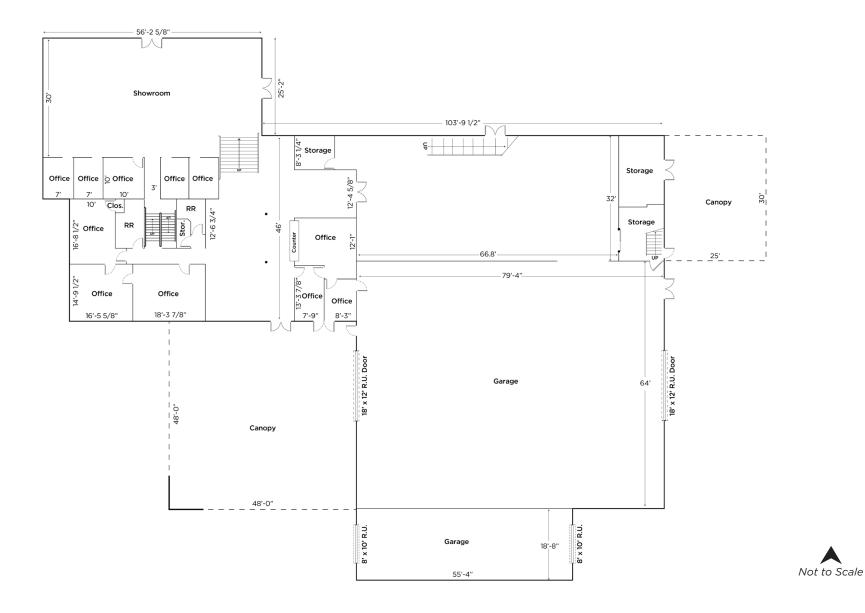

## **// PROPERTY FEATURES**



**±21,284 SF TOTAL BUILDING\***\*PER COUNTY TAX ASSESSOR



±2,349 SF SHOWROOM



**±3,951 SF** OFFICE (2-STORY)



**±3,353 SF** MEZZANINE STORAGE



2.54 ACRES LOT SIZE



C-2 CITY OF BAKERSFIELD ZONING



**16'** CLEAR HEIGHT



2- 18' X 10' ROLL-UP DOORS 2- 8' X 10' ROLL-UP DOORS



**126-010-18** APN



**\$2,500,000** ASKING PRICE



## **// SITE PLAN**



## // BIRD'S EYE VIEW





## // MAIN FLOOR - FLOOR PLAN





## **// SECOND FLOOR - FLOOR PLAN**





## **// AERIAL**



### **NEIGHBORS**

- 1. Social Security Administration
- 2. O'Reilly Auto Parts
- 3. Dutch Bros
- 4. Dollar Tree
- 5. Lowe's

- 6. Foods Co
- 7. College Heights Elementary
- 8. CVS/Dollar Tree
- 9. McDonald's
- 10. DD's Discounts/Albertsons

- 11. Smart & Final
- 12. Starbucks
- 13. OfficeMax
- 14. Home Depot
- 15. Walmart Supercenter



# **// GALLERY**





















### CONTACT

### **SCOTT REYNOLDS**

Director +1 661 633 3819 scott.reynolds@cushwake.com alex.balfour@cushwake.com Lic. #01382493

### **ALEX BALFOUR, SIOR**

**Executive Director** +1 661 304 2521 Lic. #01709847

### **WAYNE KRESS, SIOR**

**Executive Director** +1 661 633 3819 wayne.kress@cushwake.com Lic. #00834680

### **COBY VANCE**

**Senior Direct