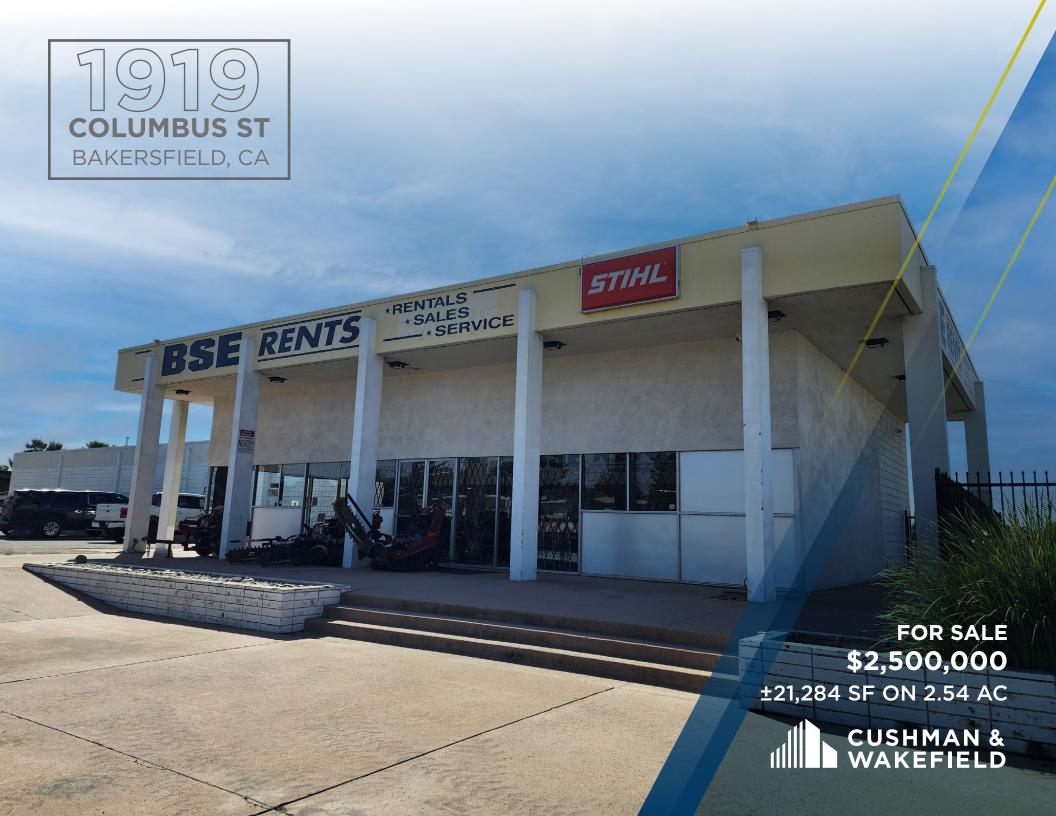

## **// PROPERTY FEATURES**

**±21,284 SF TOTAL BUILDING\***\*PER COUNTY TAX ASSESSOR

±2,349 SF SHOWROOM

**±3,951 SF** OFFICE (2-STORY)

**±3,353 SF** MEZZANINE STORAGE

2.54 ACRES LOT SIZE

C-2 CITY OF BAKERSFIELD ZONING

**16'** CLEAR HEIGHT

2- 18' X 10' ROLL-UP DOORS 2- 8' X 10' ROLL-UP DOORS

**126-010-18** APN

**\$2,500,000** ASKING PRICE