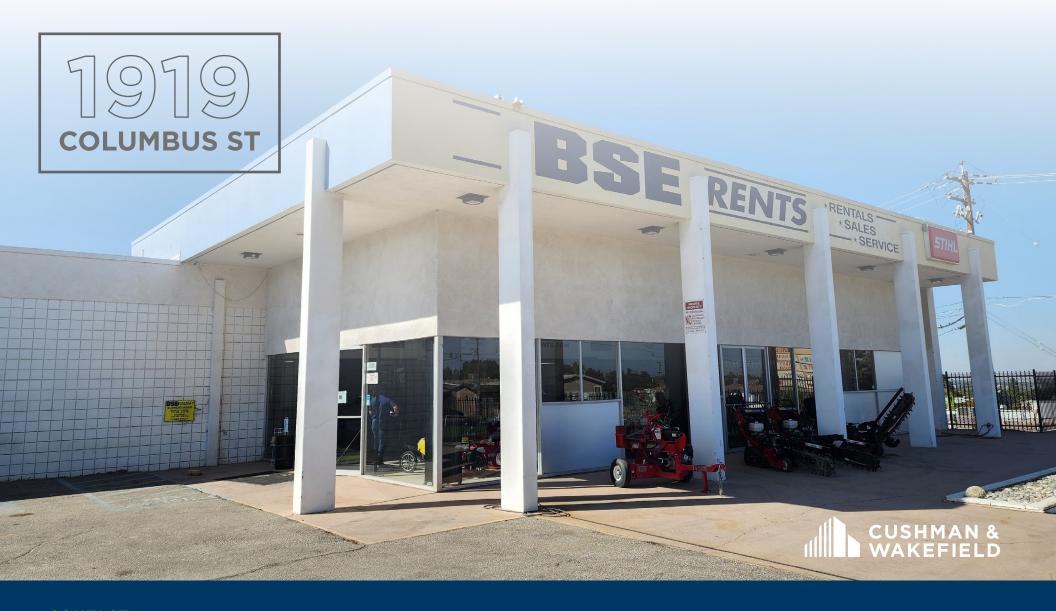

## **// PROPERTY FEATURES**

**±21,284 SF TOTAL BUILDING\***\*PER COUNTY TAX ASSESSOR

±2,349 SF SHOWROOM

**±3,951 SF** OFFICE (2-STORY)

**±3,353 SF** MEZZANINE STORAGE

2.54 ACRES LOT SIZE

C-2 CITY OF BAKERSFIELD ZONING

**16'** CLEAR HEIGHT

2- 18' X 10' ROLL-UP DOORS 2- 8' X 10' ROLL-UP DOORS

**126-010-18** APN

**\$2,500,000** ASKING PRICE