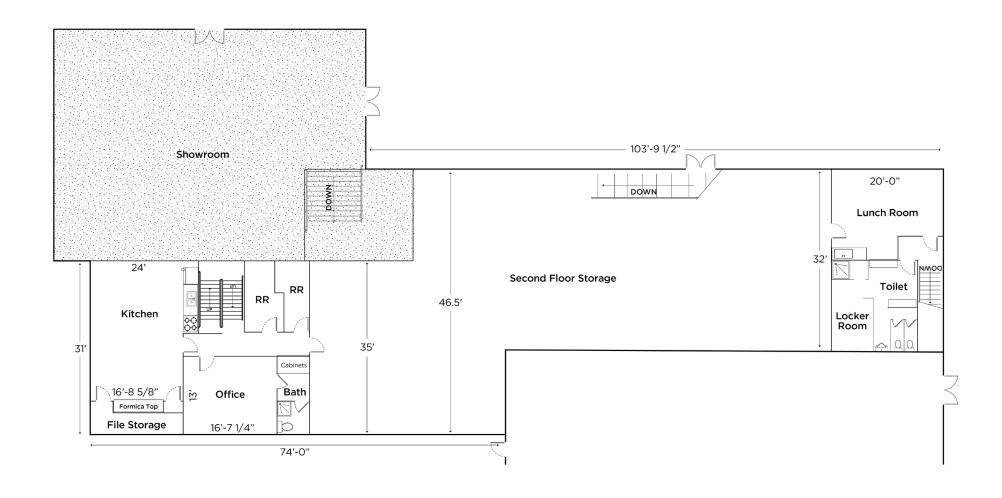

## **// PROPERTY FEATURES**



**±21,284 SF TOTAL BUILDING\***\*PER COUNTY TAX ASSESSOR



±2,349 SF SHOWROOM



**±3,951 SF** OFFICE (2-STORY)



**±3,353 SF** MEZZANINE STORAGE



2.54 ACRES LOT SIZE



C-2 CITY OF BAKERSFIELD ZONING



**16'** CLEAR HEIGHT



2- 18' X 10' ROLL-UP DOORS 2- 8' X 10' ROLL-UP DOORS



**126-010-18** APN



**\$2,500,000** ASKING PRICE



## **// SITE PLAN**



## // BIRD'S EYE VIEW





## // MAIN FLOOR - FLOOR PLAN





## **// SECOND FLOOR - FLOOR PLAN**





## **// AERIAL**



### **NEIGHBORS**

- 1. Social Security Administration
- 2. O'Reilly Auto Parts
- 3. Dutch Bros
- 4. Dollar Tree
- 5. Lowe's

- 6. Foods Co
- 7. College Heights Elementary
- 8. CVS/Dollar Tree
- 9. McDonald's
- 10. DD's Discounts/Albertsons

- 11. Smart & Final
- 12. Starbucks
- 13. OfficeMax
- 14. Home Depot
- 15. Walmart Supercenter



# **// GALLERY**





















### CONTACT

### **SCOTT REYNOLDS**

Director +1 661 633 3819 scott.reynolds@cushwake.com alex.balfour@cushwake.com Lic. #01382493

### **ALEX BALFOUR, SIOR**

**Executive Director** +1 661 304 2521 Lic. #01709847

### **WAYNE KRESS, SIOR**

**Executive Director** +1 661 633 3819 wayne.kress@cushwake.com Lic. #00834680

### **COBY VANCE**

**Senior Director** +1 661 633 3807 cobv.vance@cushwake.