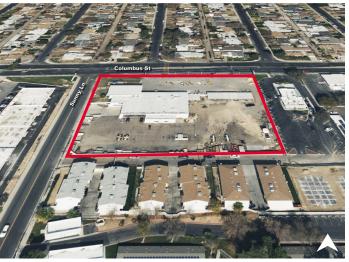

## **// AERIAL**

### **NEIGHBORS**

- 1. Social Security Administration
- 2. O'Reilly Auto Parts
- 3. Dutch Bros
- 4. Dollar Tree
- 5. Lowe's

- 6. Foods Co
- 7. College Heights Elementary
- 8. CVS/Dollar Tree
- 9. McDonald's
- 10. DD's Discounts/Albertsons

- 11. Smart & Final
- 12. Starbucks
- 13. OfficeMax
- 14. Home Depot
- 15. Walmart Supercenter