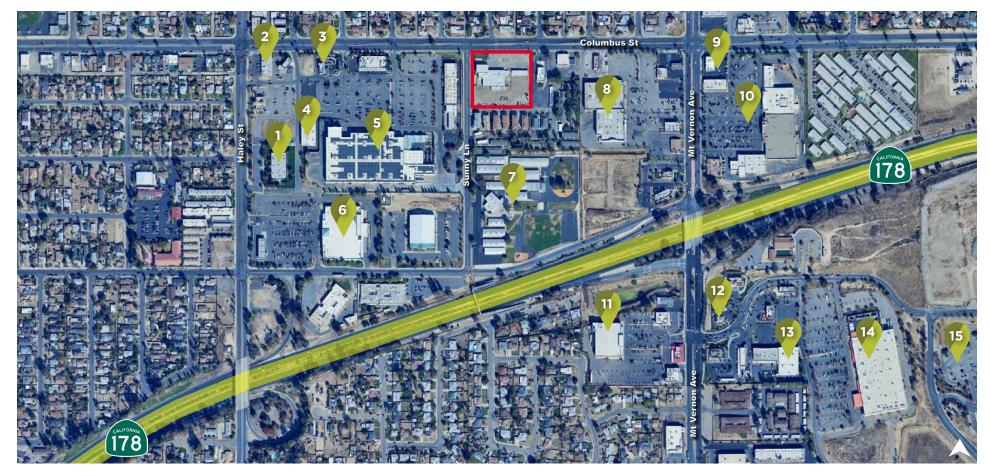

## **// AERIAL**

### **NEIGHBORS**

- 1. Social Security Administration
- 2. O'Reilly Auto Parts
- 3. Dutch Bros
- 4. Dollar Tree
- 5. Lowe's

- 6. Foods Co
- 7. College Heights Elementary
- 8. CVS/Dollar Tree
- 9. McDonald's
- 10. DD's Discounts/Albertsons

- 11. Smart & Final
- 12. Starbucks
- 13. OfficeMax
- 14. Home Depot
- 15. Walmart Supercenter