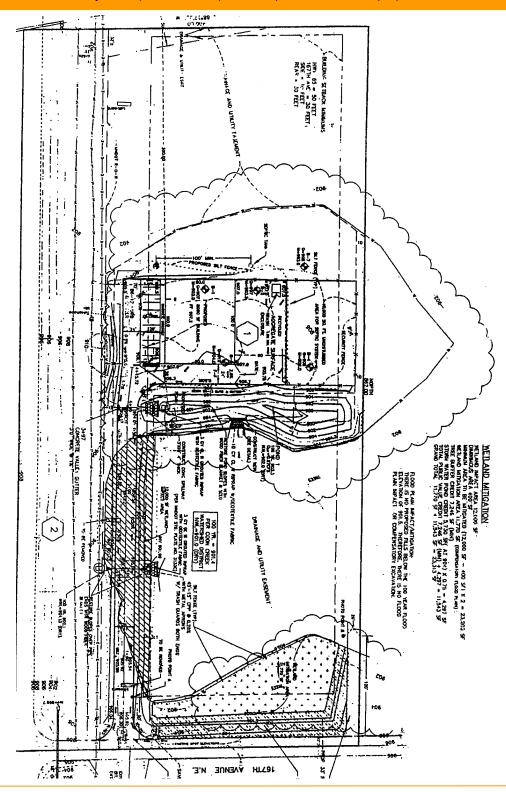

## **PROPERTY DETAILS**

Beautiful hilltop setting along Highway 65
Access to Highway 65 via 167th Avenue NE
CD zoning - Retail, office, light manufacturing, vet clinic
8.35 acres—approximately 3 acres useable
Capable of up to 8,000sf building
908' of frontage along Highway 65
Outdoor storage allowed with CIP
Property depth is 400'
35,000 vehicles per day