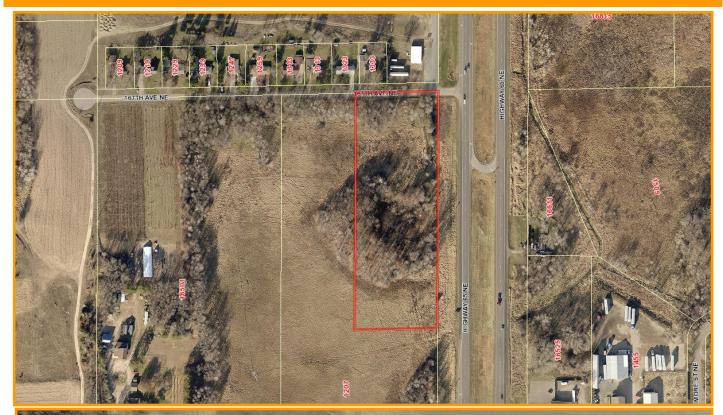

## **PROPERTY DETAILS**

Beautiful hilltop setting along Highway 65
Access to Highway 65 via 167th Avenue NE
CD zoning - Retail, office, light manufacturing, vet clinic
8.35 acres—approximately 3 acres useable
Capable of up to 8,000sf building
908' of frontage along Highway 65
Outdoor storage allowed with CIP
Property depth is 400'
35,000 vehicles per day

# Land for Sale

167th Ave NE & Hwy 65 | Ham Lake, MN 55304