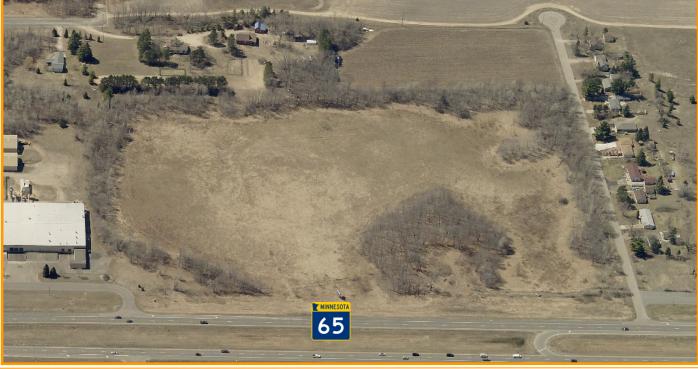

## **PROPERTY DETAILS**

Beautiful hilltop setting along Highway 65
Access to Highway 65 via 167th Avenue NE
CD zoning - Retail, office, light manufacturing, vet clinic
8.35 acres—approximately 3 acres useable
Capable of up to 8,000sf building
908' of frontage along Highway 65
Outdoor storage allowed with CIP
Property depth is 400'
35,000 vehicles per day

# Land for Sale

167th Ave NE & Hwy 65 | Ham Lake, MN 55304