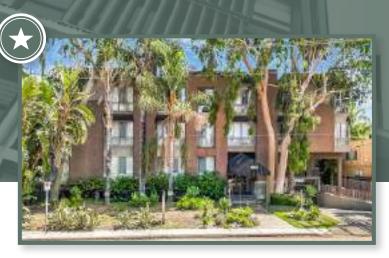

4345 Matilija Ave

Sherman Oaks, CA 91423

| UNITS          | 8                  |
|----------------|--------------------|
| YEAR BUILT     | 1954               |
| BUILDING SF    | 6,176              |
| LAND SF        | 11,495             |
| SALE DATE      | 8/29/2024          |
| SALE PRICE     | \$2,475,000        |
| PRICE PER UNIT | \$309,375          |
| PRICE PER SF   | \$400.74           |
| CAP RATE       | 4.08%              |
| GRM            | 14.66              |
| UNIT MIX       | (6) 1+1<br>(2) 2+2 |