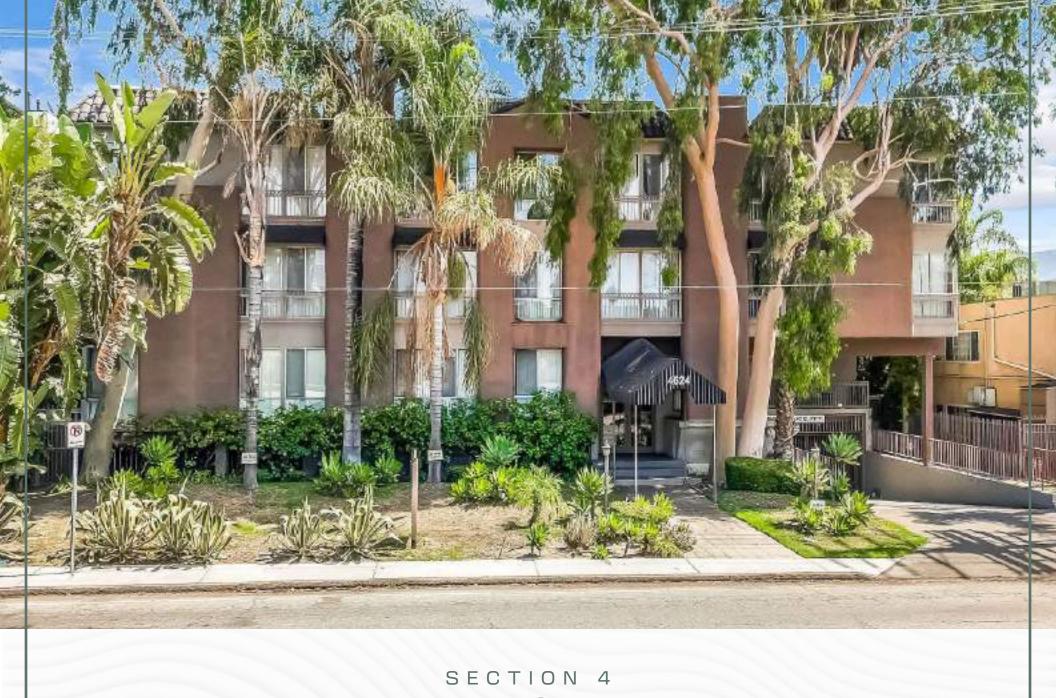

# **EXECUTIVE SUMMARY**

We are proud to present this rare opportunity to own a 32-unit apartment building located in a prime Toluca Lake location.

Built in 1968, the property is subject to LA City Rent Control. The building features an excellent unit mix with 30 two-bedroom, two-bath units and 2 one-bedroom, one-bath units. Each apartment offers spacious floorplans, central A/C & heat and attractive finishes to add to the desirability of the property.

The property offers residents attractive amenities such a pool, courtyard, gym, BBQ area, intercom access, on-site laundry facility and plenty of subterranean and open parking (66 Spaces total). Additionally, there is leasing office at the property which helps the owner, manager and tenants facilitate the best living and management experience possible.

In addition to the desirable features of the property, residents benefit from an excellent location that provides easy access to endless shopping, dining and entertainment options of Universal Studios, Universal City, and busy thoroughfare of Ventura Blvd.