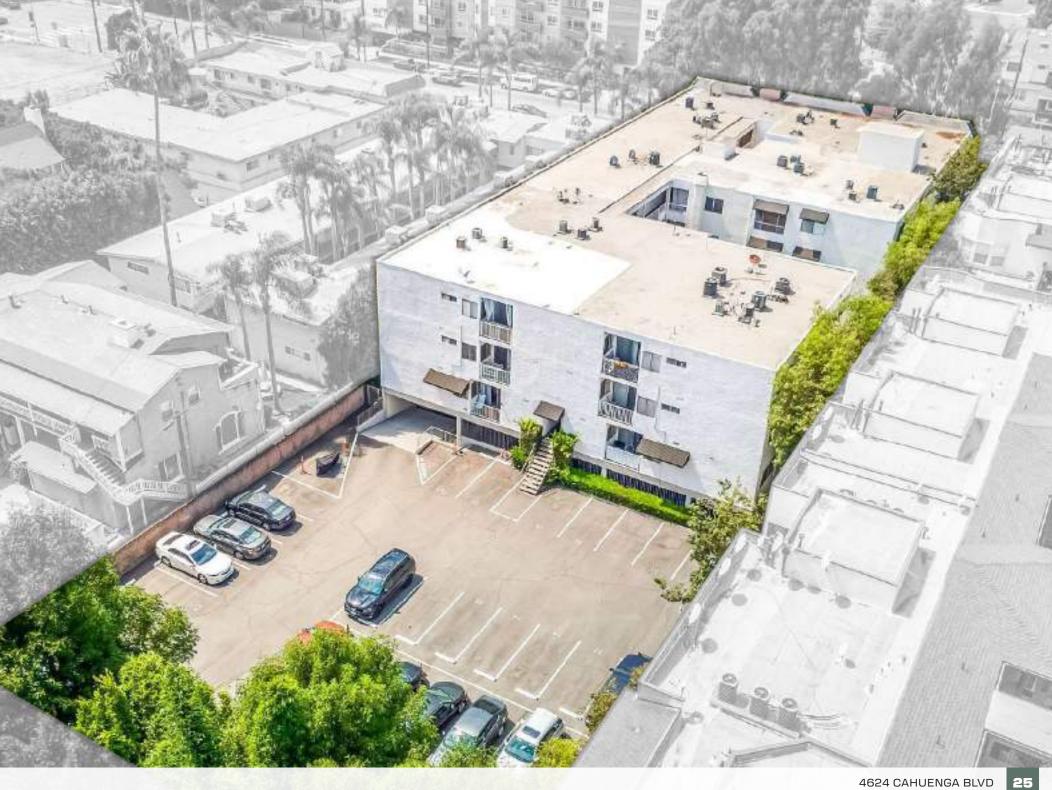

# 4624 CAHUENGA BLVD Toluca Lake, CA 91602

# **EXECUTIVE** SUMMARY

4624 CAHUENGA BLVD

# **EXECUTIVE SUMMARY**

We are proud to present this rare opportunity to own a 32-unit apartment building located in a prime Toluca Lake location.

Built in 1968, the property is subject to LA City Rent Control. The building features an excellent unit mix with 30 two-bedroom, two-bath units and 2 one-bedroom, one-bath units. Each apartment offers spacious floorplans, central A/C & heat and attractive finishes to add to the desirability of the property.

The property offers residents attractive amenities such a pool, courtyard, gym, BBQ area, intercom access, on-site laundry facility and plenty of subterranean and open parking (66 Spaces total). Additionally, there is leasing office at the property which helps the owner, manager and tenants facilitate the best living and management experience possible.

In addition to the desirable features of the property, residents benefit from an excellent location that provides easy access to endless shopping, dining and entertainment options of Universal Studios, Universal City, and busy thoroughfare of Ventura Blvd.