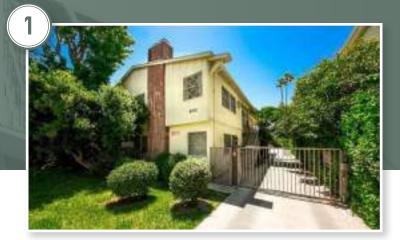

**4528 Murietta Ave** 

Sherman Oaks, CA 91423

| UNITS          | 12                 |
|----------------|--------------------|
| YEAR BUILT     | 1956               |
| BUILDING SF    | 9,784              |
| LAND SF        | 13,586             |
| SALE DATE      | 6/28/2024          |
| SALE PRICE     | \$3,651,500        |
| PRICE PER UNIT | \$304,292          |
| PRICE PER SF   | \$373.21           |
| CAP RATE       | 4.33%              |
| GRM            | 14.95              |
| UNIT MIX       | (6) 1+1<br>(6) 2+1 |