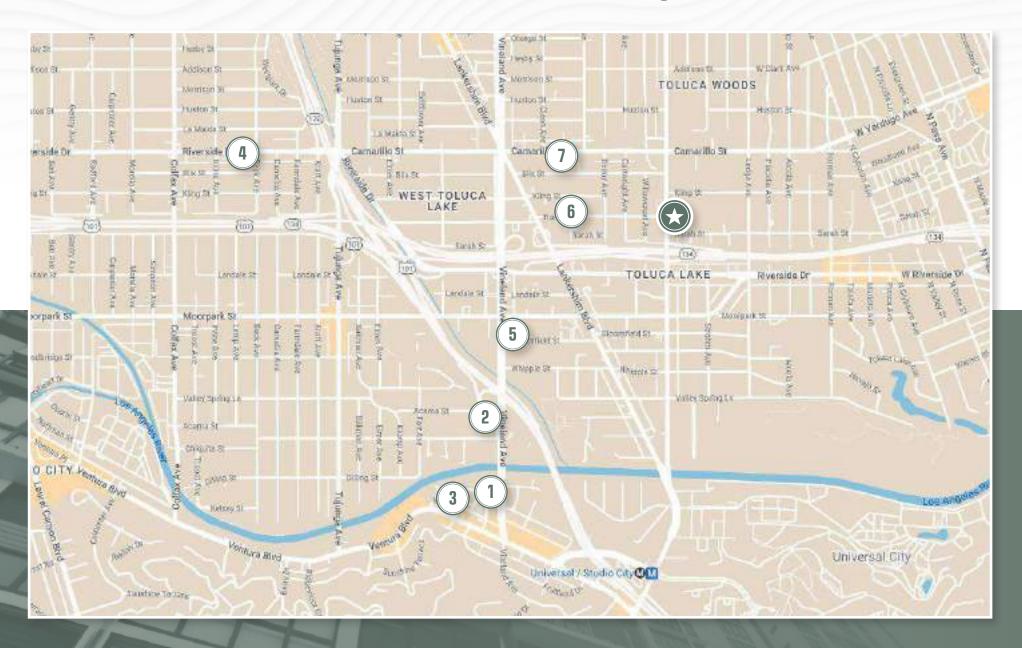

# LEASE COMPARABLES

- \* SUBJECT
- 1 4100 Arch Dr
- 2 11024 Acama St
- 3 4201 Arch Dr
- 4 11558 Riverside Dr
- 5 10953 Bloomfield St
- 10823 Hortense St
- 7 10836 Camarillo St