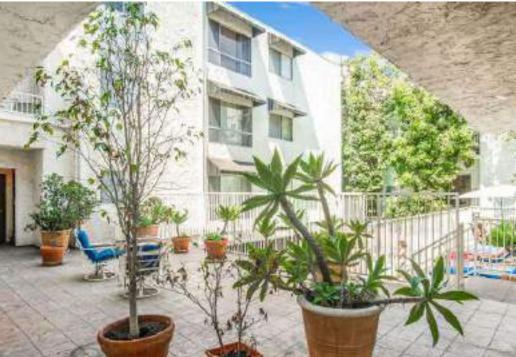

The property offers residents attractive amenities such a pool, courtyard, gym, BBQ area, intercom access, on-site laundry facility and plenty of subterranean and open parking (66 Spaces total). Additionally, there is leasing office at the property which helps the owner, manager and tenants facilitate the best living and management experience possible.

# INVESTMENT HIGHLIGHTS

- Prime Toluca Lake Location
- Rare 32-Unit Apartment Building in this area
- Attractive Unit Mix: 30 2 Bed/2 Bath & 2 1Bed/1 bath
- ✓ Spacious Floorplans with Central A/C & Heat
- Leasing Office, Pool, Courtyard, Gym, Subterranean & Open Parking
- Close Proximity to Universal Studios, Hollywood Hills, and Lakeside Golf Club
- Large 31, 509 Lot Zoned R-3