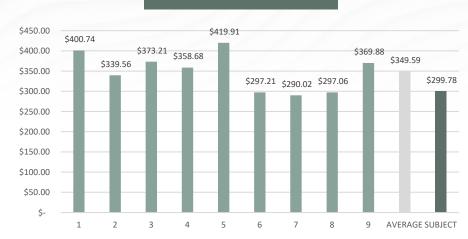

# SALES COMPARABLES

|       | # | ADDRESS                                                 | UNITS | BUILT | BUILDING SF | LOT SF | UNIT MIX                                           | SALE DATE  | SALE PRICE   | PRICE/UNIT | PRICE/SF | CAP RATE | GRM   |
|-------|---|---------------------------------------------------------|-------|-------|-------------|--------|----------------------------------------------------|------------|--------------|------------|----------|----------|-------|
|       | 1 | <b>4345 Matilija Ave</b><br>Sherman Oaks, CA 91423      | 8     | 1954  | 6,176       | 11,495 | (6) 1+1<br>(2) 2+2                                 | 8/29/2024  | \$2,475,000  | \$309,375  | \$400.74 | 4.08%    | 14.66 |
|       | 2 | <b>4916 Hazeltine Ave</b><br>Sherman Oaks, CA 91423     | 8     | 1958  | 7,068       | 7,928  | (3) 1+1<br>(3) 2+1<br>(2) 3+2                      | 7/9/2024   | \$2,400,000  | \$300,000  | \$339.56 | 5.32%    | 13.52 |
|       | 3 | <b>4528 Murietta Ave</b><br>Sherman Oaks, CA 91423      | 12    | 1956  | 9,784       | 13,586 | (6) 1+1<br>(6) 2+1                                 | 6/28/2024  | \$3,651,500  | \$304,292  | \$373.21 | 4.33%    | 14.95 |
| J A   | 4 | <b>14926 Dickens St</b><br>Sherman Oaks, CA 91403       | 8     | 1953  | 6,524       | 10,585 | (6) 1+1<br>(2) 2+1                                 | 3/8/2024   | \$2,340,000  | \$292,500  | \$358.68 | 5.08%    | 11.87 |
|       | 5 | 4437-4439 Vista Del Monte Ave<br>Sherman Oaks, CA 91403 | 9     | 1936  | 6,799       | 14,810 | (6) 1+1<br>(2) 2+2<br>(1) 3+2                      | 1/19/2024  | \$2,855,000  | \$317,222  | \$419.91 | 4.19%    | 14.90 |
|       | 6 | <b>12015 Kling St</b><br>Valley Village, CA 91607       | 24    | 1961  | 23,973      | 28,314 | (8) 1+1<br>(16) 2+2                                | 12/27/2023 | \$7,125,000  | \$296,875  | \$297.21 | 5.54%    | 11.81 |
| 神紀人   | 7 | <b>4525 Murietta Ave</b><br>Sherman Oaks, CA 91423      | 34    | 1956  | 35,515      | 40,946 | (2) Studios<br>(17) 1+1<br>(12) 2+1 2+2<br>(3) 3+2 | 10/13/2023 | \$10,300,000 | \$302,941  | \$290.02 | 4.43%    |       |
|       | 8 | <b>5027-5043 Buffalo Ave</b><br>Sherman Oaks, CA 91423  | 12    | 1961  | 12,792      | 23,958 | (2) 1+1<br>(6) 2+2<br>(4) 3+2                      | 10/3/2023  | \$3,800,000  | \$316,667  | \$297.06 | 4.83%    | 12.81 |
|       | 9 | <b>4918 Cahuenga Blvd</b><br>North Hollywood, CA 91601  | 8     | 1948  | 6,083       | 12,197 | (8) Studios                                        | 9/29/2023  | \$2,250,000  | \$281,250  | \$369.88 | 5.80%    | 13.27 |
|       |   | AVERAGE                                                 |       |       |             |        |                                                    |            |              | \$302,347  | \$340.25 | 4.84%    | 13.47 |
| VIII. | S | <b>4624 Cahuenga Blvd</b><br>Toluca Lake, CA 91602      | 32    | 1968  | 35,860      | 35,719 | (2) 1+1<br>(30) 2+2                                |            | \$10,750,000 | \$335,938  | \$299.78 | 4.02%    | 13.83 |

### PRICE PER SF