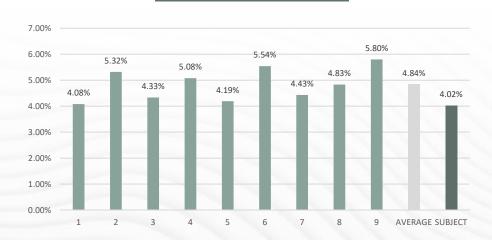

# SALES COMPARABLES

|       | # | ADDRESS                                                 | UNITS | BUILT | BUILDING SF | LOT SF | UNIT MIX                                           | SALE DATE  | SALE PRICE   | PRICE/UNIT | PRICE/SF | CAP RATE | GRM   |
|-------|---|---------------------------------------------------------|-------|-------|-------------|--------|----------------------------------------------------|------------|--------------|------------|----------|----------|-------|
|       | 1 | <b>4345 Matilija Ave</b><br>Sherman Oaks, CA 91423      | 8     | 1954  | 6,176       | 11,495 | (6) 1+1<br>(2) 2+2                                 | 8/29/2024  | \$2,475,000  | \$309,375  | \$400.74 | 4.08%    | 14.66 |
|       | 2 | <b>4916 Hazeltine Ave</b><br>Sherman Oaks, CA 91423     | 8     | 1958  | 7,068       | 7,928  | (3) 1+1<br>(3) 2+1<br>(2) 3+2                      | 7/9/2024   | \$2,400,000  | \$300,000  | \$339.56 | 5.32%    | 13.52 |
|       | 3 | <b>4528 Murietta Ave</b><br>Sherman Oaks, CA 91423      | 12    | 1956  | 9,784       | 13,586 | (6) 1+1<br>(6) 2+1                                 | 6/28/2024  | \$3,651,500  | \$304,292  | \$373.21 | 4.33%    | 14.95 |
| J A   | 4 | <b>14926 Dickens St</b><br>Sherman Oaks, CA 91403       | 8     | 1953  | 6,524       | 10,585 | (6) 1+1<br>(2) 2+1                                 | 3/8/2024   | \$2,340,000  | \$292,500  | \$358.68 | 5.08%    | 11.87 |
|       | 5 | 4437-4439 Vista Del Monte Ave<br>Sherman Oaks, CA 91403 | 9     | 1936  | 6,799       | 14,810 | (6) 1+1<br>(2) 2+2<br>(1) 3+2                      | 1/19/2024  | \$2,855,000  | \$317,222  | \$419.91 | 4.19%    | 14.90 |
|       | 6 | <b>12015 Kling St</b><br>Valley Village, CA 91607       | 24    | 1961  | 23,973      | 28,314 | (8) 1+1<br>(16) 2+2                                | 12/27/2023 | \$7,125,000  | \$296,875  | \$297.21 | 5.54%    | 11.81 |
| 神紀人   | 7 | <b>4525 Murietta Ave</b><br>Sherman Oaks, CA 91423      | 34    | 1956  | 35,515      | 40,946 | (2) Studios<br>(17) 1+1<br>(12) 2+1 2+2<br>(3) 3+2 | 10/13/2023 | \$10,300,000 | \$302,941  | \$290.02 | 4.43%    |       |
|       | 8 | <b>5027-5043 Buffalo Ave</b><br>Sherman Oaks, CA 91423  | 12    | 1961  | 12,792      | 23,958 | (2) 1+1<br>(6) 2+2<br>(4) 3+2                      | 10/3/2023  | \$3,800,000  | \$316,667  | \$297.06 | 4.83%    | 12.81 |
|       | 9 | <b>4918 Cahuenga Blvd</b><br>North Hollywood, CA 91601  | 8     | 1948  | 6,083       | 12,197 | (8) Studios                                        | 9/29/2023  | \$2,250,000  | \$281,250  | \$369.88 | 5.80%    | 13.27 |
|       |   | AVERAGE                                                 |       |       |             |        |                                                    |            |              | \$302,347  | \$340.25 | 4.84%    | 13.47 |
| VIII. | S | <b>4624 Cahuenga Blvd</b><br>Toluca Lake, CA 91602      | 32    | 1968  | 35,860      | 35,719 | (2) 1+1<br>(30) 2+2                                |            | \$10,750,000 | \$335,938  | \$299.78 | 4.02%    | 13.83 |

# SALES COMPARABLES

- \* SUBJECT
- 1 4345 Matilija Ave
- 2 4916 Hazeltine Ave
- 3 4528 Murietta Ave
- 4 14926 Dickens St

- 5 4437-4439 Vista Del Monte Ave
- 6 12015 Kling St
- 7 4525 Murietta Ave
- 8 5027-5043 Buffalo Ave
- 9 4918 Cahuenga Blvd