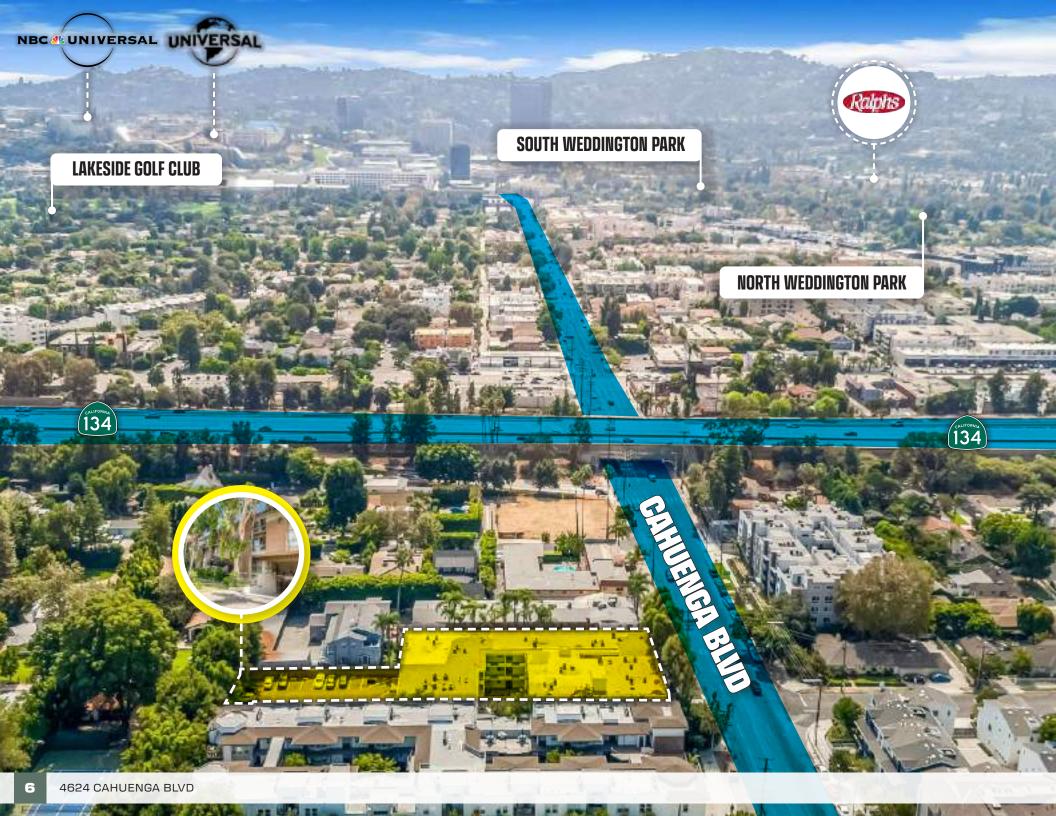

In addition to the desirable features of the property, residents benefit from an excellent location that provides easy access to endless shopping, dining and entertainment options of Universal Studios, Universal City, and busy thoroughfare of Ventura Blvd.

# MARKET OVERVIEW

4624 CAHUENGA BLVD

Toluca Lake, nestled in the heart of the San Fernando Valley, is a charming and affluent neighborhood in Los Angeles, California, known for its picturesque atmosphere and serene residential streets.

At the heart of Toluca Lake is the Toluca Lake Country Club, a private institution located near the neighborhood's namesake lake. While the lake itself is privately owned, the country club adds to the area's allure, offering golf and other recreational activities in a lush, tranquil setting. This serene environment attracts a mix of entertainment industry professionals and families looking for an upscale yet peaceful community.

Culturally, Toluca Lake has a deep connection to the entertainment industry, with many industry insiders residing in the area. This is due in part to its proximity to major studios like Warner Bros. and Universal Studios. The neighborhood's Hollywood ties are reflected in its occasional star sightings and history, with famous past residents like Bob Hope.

In addition to these major players, Burbank is home to NBCUniversal, which operates from Universal Studios, just over the city's border, and The Burbank Studios, a historic production facility that has housed everything from live TV tapings to major network shows. Nickelodeon Animation Studio, known for popular animated series like SpongeBob SquarePants, is also based in Burbank.