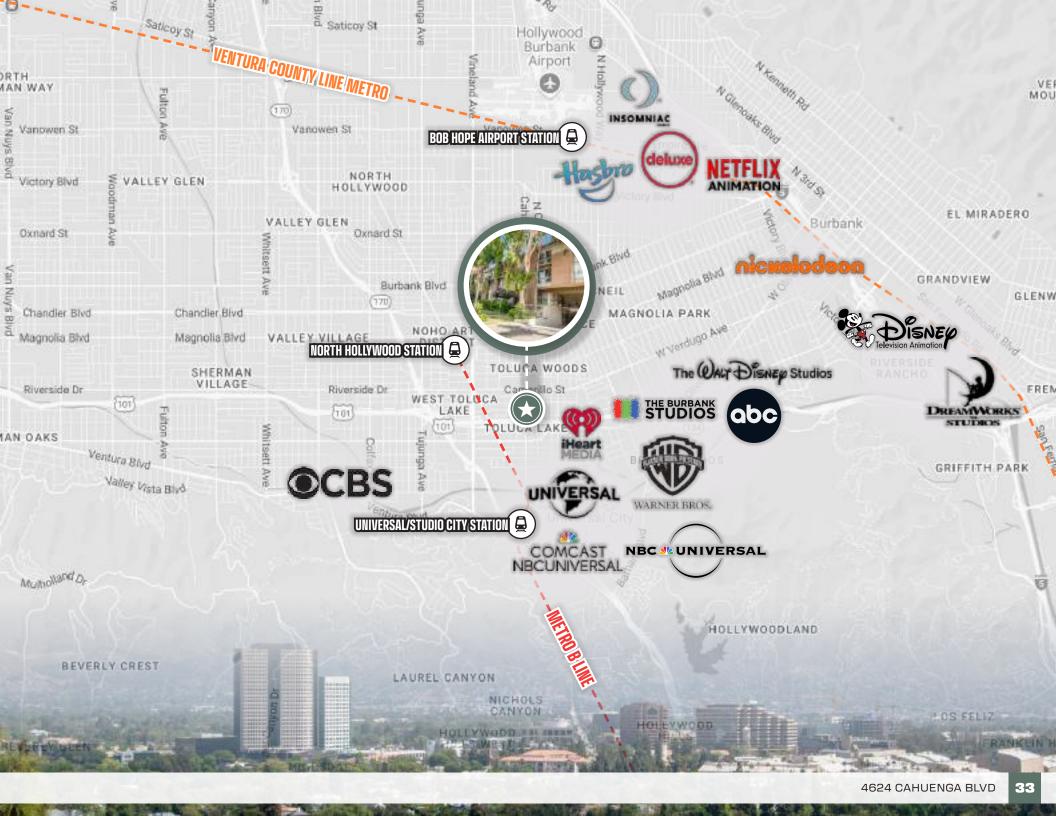

Culturally, Toluca Lake has a deep connection to the entertainment industry, with many industry insiders residing in the area. This is due in part to its proximity to major studios like Warner Bros. and Universal Studios. The neighborhood's Hollywood ties are reflected in its occasional star sightings and history, with famous past residents like Bob Hope.

The city is renowned for being the headquarters of several industry giants. Warner Bros. Studios and Walt Disney Studios, two of the most iconic and influential entertainment companies in the world, are based in Burbank. Warner Bros., located on Riverside Drive, has produced some of the most successful films and television shows, while Disney, on Buena Vista Street, is responsible for a vast empire of animation, movies, and TV content. These studios produce blockbuster movies, hit TV shows, and beloved animated features, influencing global culture and entertainment trends.

In addition to these major players, Burbank is home to NBCUniversal, which operates from Universal Studios, just over the city's border, and The Burbank Studios, a historic production facility that has housed everything from live TV tapings to major network shows. Nickelodeon Animation Studio, known for popular animated series like SpongeBob SquarePants, is also based in Burbank.

Burbank's media infrastructure extends beyond traditional studios. iHeartMedia, the leading global audio content provider, has a presence in the city, as well as numerous smaller production and post-production companies. Burbank also houses a variety of sound stages, production offices, and post-production facilities that support the creation of content for film, television, video games, and digital media.

The city's proximity to Hollywood, along with its advanced media infrastructure, has attracted talent, both in front of and behind the camera, and has fostered a thriving ecosystem for content creation. Burbank also has strong ties to the animation industry, hosting several key animation studios, including Cartoon Network Studios and Insomniac Games, making it a center for both traditional and digital animation.