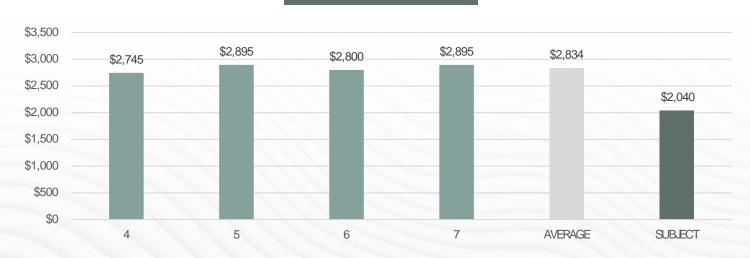

# LEASE COMPARABLES

|      |                                                          |       |       | ONE BEDROOMS         |                           | TWO BEDROOMS         |                           |
|------|----------------------------------------------------------|-------|-------|----------------------|---------------------------|----------------------|---------------------------|
| #    | ADDRESS                                                  | UNITS | BUILT | TYPE                 | RENT                      | TYPE                 | RENT                      |
| 1    | <b>4100 Arch Dr</b><br>Studio City, CA 91604             | 36    | 1962  | 1+1                  | \$1,995                   |                      |                           |
| 2    | 11024 Acama St<br>Studio City, CA 91602                  | 21    | 1979  | 1+1                  | \$2,000                   |                      |                           |
| 3    | <b>4201 Arch Dr</b><br>Studio City, CA 91604             | 10    | 1964  | 1+1                  | \$2,095                   |                      |                           |
| 4    | <b>11558 Riverside Dr</b><br>North Hollywood, CA 91602   | 30    | 1972  |                      |                           | 2+2                  | \$2,745                   |
| 5    | <b>10953 Bloomfield St,</b><br>North Hollywood, CA 91602 | 80    | 1989  |                      |                           | 2+2                  | \$2,895                   |
| 6    | <b>10823 Hortense St</b><br>North Hollywood, CA 91602    | 15    | 1989  |                      |                           | 2+2                  | \$2,800                   |
| 7 AM | <b>10836 Camarillo St</b><br>North Hollywood, CA 91602   | 4     | 1976  |                      |                           | 2+2                  | \$2,895                   |
|      | AVERAGE                                                  |       |       |                      | \$2,030                   |                      | \$2,834                   |
| S    | <b>4624 Cahuenga Blvd</b><br>Toluca Lake, CA 91602       | 32    | 1968  | 1+1<br><b>Market</b> | \$1,785<br><b>\$1,900</b> | 2+2<br><b>Market</b> | \$2,040<br><b>\$2,700</b> |