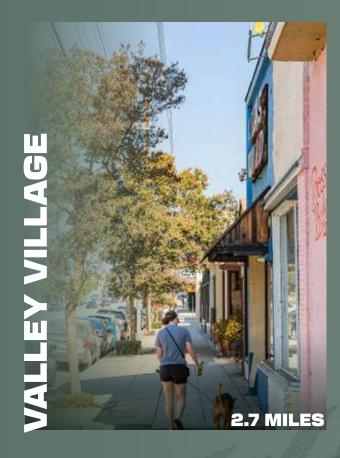

3.0 MILES

Valley Village is a quiet, residential neighborhood in the San Fernando Valley known for its suburban charm, tree-lined streets, and family-friendly atmosphere. It's a more low-key area with easy access to nearby entertainment hubs.

Primarily residential, with local businesses and schools being the main employers. Many residents work in nearby entertainment hubs like Burbank or Studio City.

Valley Village offers a small selection of local eateries and cafes, such as Harvest Moon Kitchen & Marketplace and Hugo's. Shopping is primarily found in nearby North Hollywood or Studio City, with small boutiques and specialty stores scattered throughout. Studio City is a trendy neighborhood that blends suburban living with a thriving entertainment industry scene. Named after CBS Studio Center, it has become a hotspot for media professionals, offering a mix of upscale dining and boutique shopping along Ventura Boulevard.