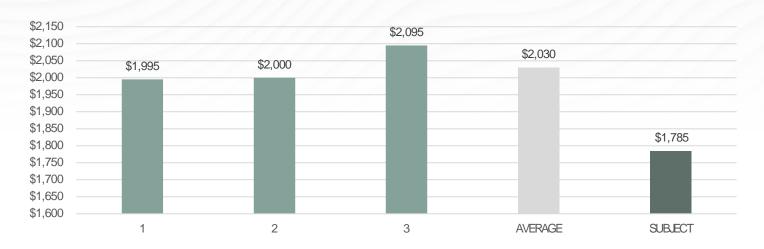

# LEASE COMPARABLES

|      |                                                          |       |       | ONE BEDROOMS         |                           | TWO BEDROOMS         |                           |
|------|----------------------------------------------------------|-------|-------|----------------------|---------------------------|----------------------|---------------------------|
| #    | ADDRESS                                                  | UNITS | BUILT | TYPE                 | RENT                      | TYPE                 | RENT                      |
| 1    | <b>4100 Arch Dr</b><br>Studio City, CA 91604             | 36    | 1962  | 1+1                  | \$1,995                   |                      |                           |
| 2    | 11024 Acama St<br>Studio City, CA 91602                  | 21    | 1979  | 1+1                  | \$2,000                   |                      |                           |
| 3    | <b>4201 Arch Dr</b><br>Studio City, CA 91604             | 10    | 1964  | 1+1                  | \$2,095                   |                      |                           |
| 4    | <b>11558 Riverside Dr</b><br>North Hollywood, CA 91602   | 30    | 1972  |                      |                           | 2+2                  | \$2,745                   |
| 5    | <b>10953 Bloomfield St,</b><br>North Hollywood, CA 91602 | 80    | 1989  |                      |                           | 2+2                  | \$2,895                   |
| 6    | <b>10823 Hortense St</b><br>North Hollywood, CA 91602    | 15    | 1989  |                      |                           | 2+2                  | \$2,800                   |
| 7 AM | <b>10836 Camarillo St</b><br>North Hollywood, CA 91602   | 4     | 1976  |                      |                           | 2+2                  | \$2,895                   |
|      | AVERAGE                                                  |       |       |                      | \$2,030                   |                      | \$2,834                   |
| S    | <b>4624 Cahuenga Blvd</b><br>Toluca Lake, CA 91602       | 32    | 1968  | 1+1<br><b>Market</b> | \$1,785<br><b>\$1,900</b> | 2+2<br><b>Market</b> | \$2,040<br><b>\$2,700</b> |