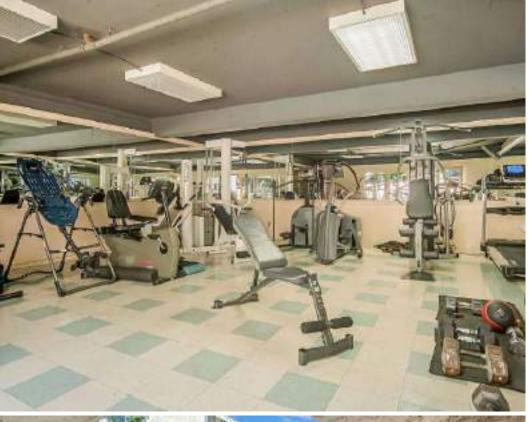

The property offers residents attractive amenities such a pool, courtyard, gym, BBQ area, intercom access, on-site laundry facility and plenty of subterranean and open parking (66 Spaces total). Additionally, there is leasing office at the property which helps the owner, manager and tenants facilitate the best living and management experience possible.

# INVESTMENT HIGHLIGHTS

- Prime Toluca Lake Location
- Rare 32-Unit Apartment Building in this area
- Attractive Unit Mix: 30 2 Bed/2 Bath & 2 1Bed/1 bath
- ✓ Spacious Floorplans with Central A/C & Heat
- Leasing Office, Pool, Courtyard, Gym, Subterranean & Open Parking
- Close Proximity to Universal Studios, Hollywood Hills, and Lakeside Golf Club
- Large 31, 509 Lot Zoned R-3