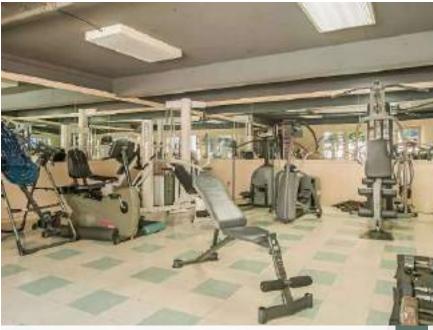

The property offers residents attractive amenities such a pool, courtyard, gym, BBQ area, intercom access, on-site laundry facility and plenty of subterranean and open parking (66 Spaces total). Additionally, there is leasing office at the property which helps the owner, manager and tenants facilitate the best living and management experience possible.

# INVESTMENT HIGHLIGHTS

- Prime Toluca Lake Location
- Rare 32-Unit Apartment Building in this area
- Attractive Unit Mix: 30 2 Bed/2 Bath & 2 1Bed/1 bath
- ✓ Spacious Floorplans with Central A/C & Heat
- Leasing Office, Pool, Courtyard, Gym, Subterranean & Open Parking
- Close Proximity to Universal Studios, Hollywood Hills, and Lakeside Golf Club
- Large 31, 509 Lot Zoned R-3