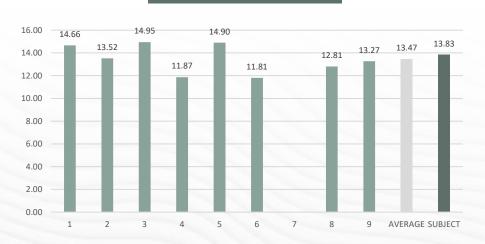

# SALES COMPARABLES

|       | # | ADDRESS                                                 | UNITS | BUILT | BUILDING SF | LOT SF | UNIT MIX                                           | SALE DATE  | SALE PRICE   | PRICE/UNIT | PRICE/SF | CAP RATE | GRM   |
|-------|---|---------------------------------------------------------|-------|-------|-------------|--------|----------------------------------------------------|------------|--------------|------------|----------|----------|-------|
|       | 1 | <b>4345 Matilija Ave</b><br>Sherman Oaks, CA 91423      | 8     | 1954  | 6,176       | 11,495 | (6) 1+1<br>(2) 2+2                                 | 8/29/2024  | \$2,475,000  | \$309,375  | \$400.74 | 4.08%    | 14.66 |
|       | 2 | <b>4916 Hazeltine Ave</b><br>Sherman Oaks, CA 91423     | 8     | 1958  | 7,068       | 7,928  | (3) 1+1<br>(3) 2+1<br>(2) 3+2                      | 7/9/2024   | \$2,400,000  | \$300,000  | \$339.56 | 5.32%    | 13.52 |
|       | 3 | <b>4528 Murietta Ave</b><br>Sherman Oaks, CA 91423      | 12    | 1956  | 9,784       | 13,586 | (6) 1+1<br>(6) 2+1                                 | 6/28/2024  | \$3,651,500  | \$304,292  | \$373.21 | 4.33%    | 14.95 |
| J A   | 4 | <b>14926 Dickens St</b><br>Sherman Oaks, CA 91403       | 8     | 1953  | 6,524       | 10,585 | (6) 1+1<br>(2) 2+1                                 | 3/8/2024   | \$2,340,000  | \$292,500  | \$358.68 | 5.08%    | 11.87 |
|       | 5 | 4437-4439 Vista Del Monte Ave<br>Sherman Oaks, CA 91403 | 9     | 1936  | 6,799       | 14,810 | (6) 1+1<br>(2) 2+2<br>(1) 3+2                      | 1/19/2024  | \$2,855,000  | \$317,222  | \$419.91 | 4.19%    | 14.90 |
|       | 6 | <b>12015 Kling St</b><br>Valley Village, CA 91607       | 24    | 1961  | 23,973      | 28,314 | (8) 1+1<br>(16) 2+2                                | 12/27/2023 | \$7,125,000  | \$296,875  | \$297.21 | 5.54%    | 11.81 |
| 神紀人   | 7 | <b>4525 Murietta Ave</b><br>Sherman Oaks, CA 91423      | 34    | 1956  | 35,515      | 40,946 | (2) Studios<br>(17) 1+1<br>(12) 2+1 2+2<br>(3) 3+2 | 10/13/2023 | \$10,300,000 | \$302,941  | \$290.02 | 4.43%    |       |
|       | 8 | <b>5027-5043 Buffalo Ave</b><br>Sherman Oaks, CA 91423  | 12    | 1961  | 12,792      | 23,958 | (2) 1+1<br>(6) 2+2<br>(4) 3+2                      | 10/3/2023  | \$3,800,000  | \$316,667  | \$297.06 | 4.83%    | 12.81 |
|       | 9 | <b>4918 Cahuenga Blvd</b><br>North Hollywood, CA 91601  | 8     | 1948  | 6,083       | 12,197 | (8) Studios                                        | 9/29/2023  | \$2,250,000  | \$281,250  | \$369.88 | 5.80%    | 13.27 |
|       |   | AVERAGE                                                 |       |       |             |        |                                                    |            |              | \$302,347  | \$340.25 | 4.84%    | 13.47 |
| VIII. | S | <b>4624 Cahuenga Blvd</b><br>Toluca Lake, CA 91602      | 32    | 1968  | 35,860      | 35,719 | (2) 1+1<br>(30) 2+2                                |            | \$10,750,000 | \$335,938  | \$299.78 | 4.02%    | 13.83 |

# SALES COMPARABLES

- \* SUBJECT
- 1 4345 Matilija Ave
- 2 4916 Hazeltine Ave
- 3 4528 Murietta Ave
- 4 14926 Dickens St

- 5 4437-4439 Vista Del Monte Ave
- 6 12015 Kling St
- 7 4525 Murietta Ave
- 8 5027-5043 Buffalo Ave
- 9 4918 Cahuenga Blvd