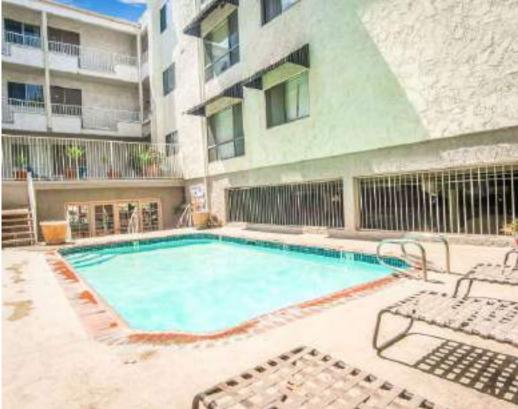

The property offers residents attractive amenities such a pool, courtyard, gym, BBQ area, intercom access, on-site laundry facility and plenty of subterranean and open parking (66 Spaces total). Additionally, there is leasing office at the property which helps the owner, manager and tenants facilitate the best living and management experience possible.

# INVESTMENT HIGHLIGHTS

- Prime Toluca Lake Location
- Rare 32-Unit Apartment Building in this area
- Attractive Unit Mix: 30 2 Bed/2 Bath & 2 1Bed/1 bath
- ✓ Spacious Floorplans with Central A/C & Heat
- Leasing Office, Pool, Courtyard, Gym, Subterranean & Open Parking
- Close Proximity to Universal Studios, Hollywood Hills, and Lakeside Golf Club
- Large 31, 509 Lot Zoned R-3