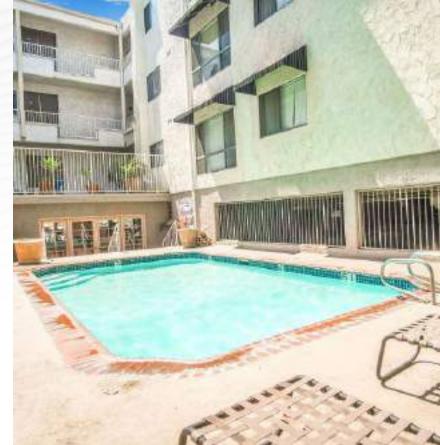

The property offers residents attractive amenities such a pool, courtyard, gym, BBQ area, intercom access, on-site laundry facility and plenty of subterranean and open parking (66 Spaces total). Additionally, there is leasing office at the property which helps the owner, manager and tenants facilitate the best living and management experience possible.