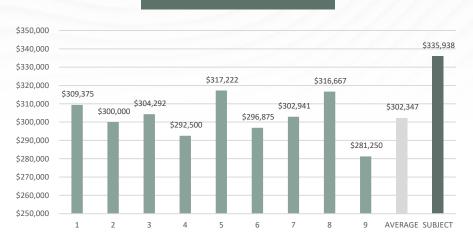

# SALES COMPARABLES

|       | # | ADDRESS                                                 | UNITS | BUILT | BUILDING SF | LOT SF | UNIT MIX                                           | SALE DATE  | SALE PRICE   | PRICE/UNIT | PRICE/SF | CAP RATE | GRM   |
|-------|---|---------------------------------------------------------|-------|-------|-------------|--------|----------------------------------------------------|------------|--------------|------------|----------|----------|-------|
|       | 1 | <b>4345 Matilija Ave</b><br>Sherman Oaks, CA 91423      | 8     | 1954  | 6,176       | 11,495 | (6) 1+1<br>(2) 2+2                                 | 8/29/2024  | \$2,475,000  | \$309,375  | \$400.74 | 4.08%    | 14.66 |
|       | 2 | <b>4916 Hazeltine Ave</b><br>Sherman Oaks, CA 91423     | 8     | 1958  | 7,068       | 7,928  | (3) 1+1<br>(3) 2+1<br>(2) 3+2                      | 7/9/2024   | \$2,400,000  | \$300,000  | \$339.56 | 5.32%    | 13.52 |
|       | 3 | <b>4528 Murietta Ave</b><br>Sherman Oaks, CA 91423      | 12    | 1956  | 9,784       | 13,586 | (6) 1+1<br>(6) 2+1                                 | 6/28/2024  | \$3,651,500  | \$304,292  | \$373.21 | 4.33%    | 14.95 |
| J A   | 4 | <b>14926 Dickens St</b><br>Sherman Oaks, CA 91403       | 8     | 1953  | 6,524       | 10,585 | (6) 1+1<br>(2) 2+1                                 | 3/8/2024   | \$2,340,000  | \$292,500  | \$358.68 | 5.08%    | 11.87 |
|       | 5 | 4437-4439 Vista Del Monte Ave<br>Sherman Oaks, CA 91403 | 9     | 1936  | 6,799       | 14,810 | (6) 1+1<br>(2) 2+2<br>(1) 3+2                      | 1/19/2024  | \$2,855,000  | \$317,222  | \$419.91 | 4.19%    | 14.90 |
|       | 6 | <b>12015 Kling St</b><br>Valley Village, CA 91607       | 24    | 1961  | 23,973      | 28,314 | (8) 1+1<br>(16) 2+2                                | 12/27/2023 | \$7,125,000  | \$296,875  | \$297.21 | 5.54%    | 11.81 |
| 神紀人   | 7 | <b>4525 Murietta Ave</b><br>Sherman Oaks, CA 91423      | 34    | 1956  | 35,515      | 40,946 | (2) Studios<br>(17) 1+1<br>(12) 2+1 2+2<br>(3) 3+2 | 10/13/2023 | \$10,300,000 | \$302,941  | \$290.02 | 4.43%    |       |
|       | 8 | <b>5027-5043 Buffalo Ave</b><br>Sherman Oaks, CA 91423  | 12    | 1961  | 12,792      | 23,958 | (2) 1+1<br>(6) 2+2<br>(4) 3+2                      | 10/3/2023  | \$3,800,000  | \$316,667  | \$297.06 | 4.83%    | 12.81 |
|       | 9 | <b>4918 Cahuenga Blvd</b><br>North Hollywood, CA 91601  | 8     | 1948  | 6,083       | 12,197 | (8) Studios                                        | 9/29/2023  | \$2,250,000  | \$281,250  | \$369.88 | 5.80%    | 13.27 |
|       |   | AVERAGE                                                 |       |       |             |        |                                                    |            |              | \$302,347  | \$340.25 | 4.84%    | 13.47 |
| VIII. | S | <b>4624 Cahuenga Blvd</b><br>Toluca Lake, CA 91602      | 32    | 1968  | 35,860      | 35,719 | (2) 1+1<br>(30) 2+2                                |            | \$10,750,000 | \$335,938  | \$299.78 | 4.02%    | 13.83 |

### PRICE PER UNIT