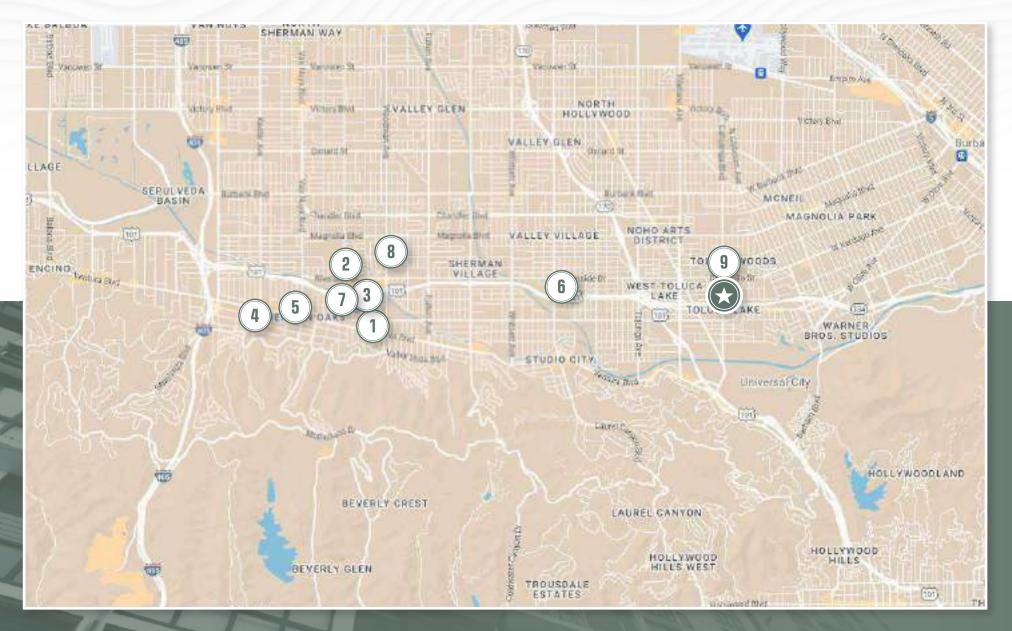

# 4624 CAHUENGA BLVD SALES **COMPARABLES**

4624 Cahuenga Blvd

Toluca Lake, CA 91602

| UNITS          | 32                  |
|----------------|---------------------|
| YEAR BUILT     | 1968                |
| BUILDING SF    | 35,860              |
| LAND SF        | 35,719              |
| SALE DATE      |                     |
| PRICE          | \$10,750,000        |
| PRICE PER UNIT | \$335,938           |
| PRICE PER SF   | \$299.78            |
| CAP RATE       | 4.02%               |
| GRM            | 13.83               |
| UNIT MIX       | (2) 1+1<br>(30) 2+2 |