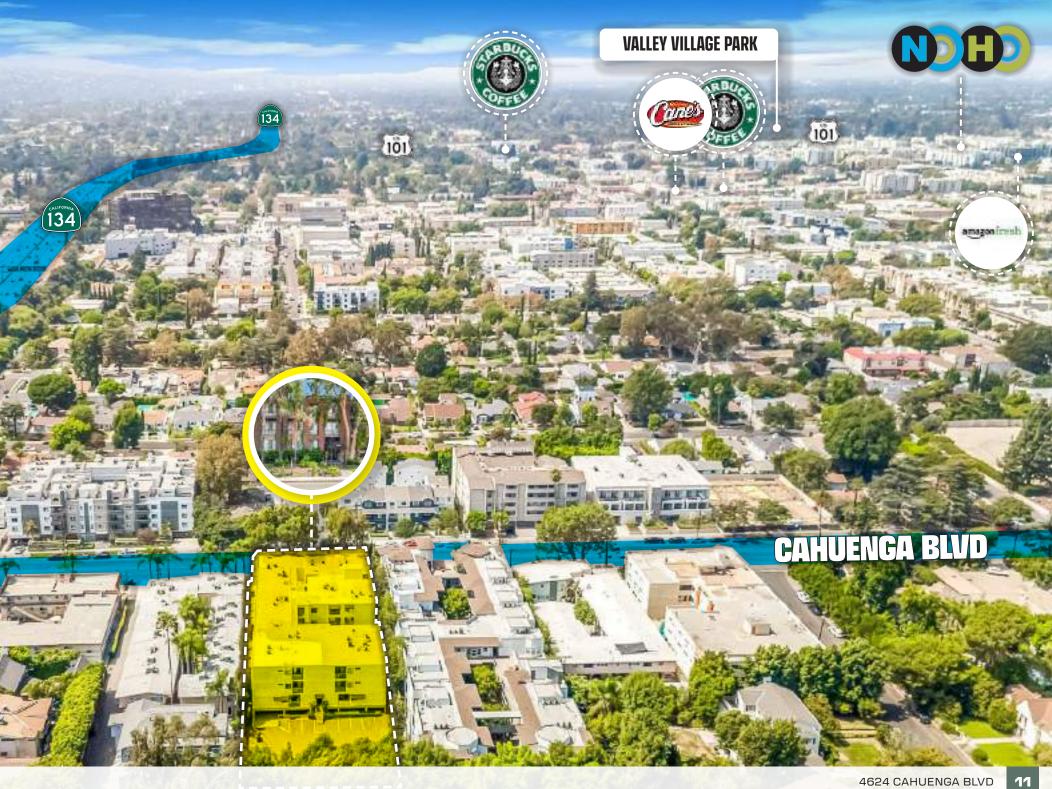

In addition to the desirable features of the property, residents benefit from an excellent location that provides easy access to endless shopping, dining and entertainment options of Universal Studios, Universal City, and busy thoroughfare of Ventura Blvd.

# INVESTMENT HIGHLIGHTS

- Prime Toluca Lake Location
- Rare 32-Unit Apartment Building in this area
- Attractive Unit Mix: 30 2 Bed/2 Bath & 2 1Bed/1 bath
- ✓ Spacious Floorplans with Central A/C & Heat
- Leasing Office, Pool, Courtyard, Gym, Subterranean & Open Parking
- Close Proximity to Universal Studios, Hollywood Hills, and Lakeside Golf Club
- Large 31, 509 Lot Zoned R-3