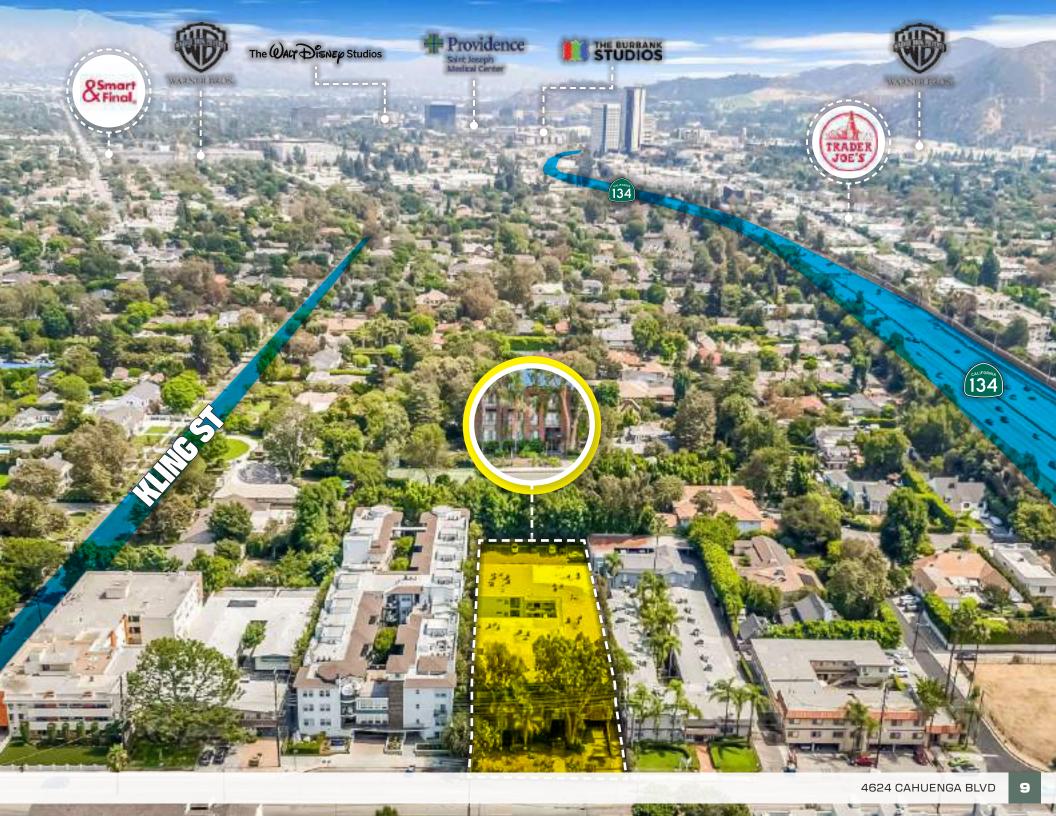

In addition to the desirable features of the property, residents benefit from an excellent location that provides easy access to endless shopping, dining and entertainment options of Universal Studios, Universal City, and busy thoroughfare of Ventura Blvd.

# MARKET OVERVIEW

4624 CAHUENGA BLVD

Toluca Lake, nestled in the heart of the San Fernando Valley, is a charming and affluent neighborhood in Los Angeles, California, known for its picturesque atmosphere and serene residential streets.

Culturally, Toluca Lake has a deep connection to the entertainment industry, with many industry insiders residing in the area. This is due in part to its proximity to major studios like Warner Bros. and Universal Studios. The neighborhood's Hollywood ties are reflected in its occasional star sightings and history, with famous past residents like Bob Hope.

# The Media Capital OF THE WORLD

Burbank, California, has earned the title of the "Media Capital of the World" due to its central role in the entertainment industry and its concentration of major media and production companies. Located just a few miles from Hollywood, Burbank is home to a multitude of film, television, and digital media studios, making it one of the most important hubs for content creation globally.