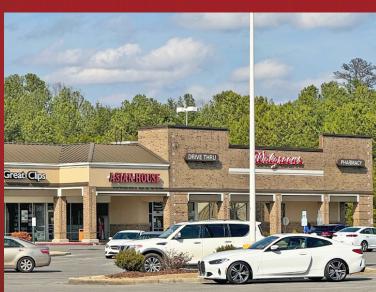

### SITE PLAN

| Suite    | Tenant                 | Size   |
|----------|------------------------|--------|
| A101     | Publix                 | 37,912 |
| DRG      | Walgreens              | 10,125 |
| C101-102 | AVAILABLE              | 2,400  |
| C103     | US Nails               | 1,200  |
| C104     | Great Clips            | 1,200  |
| C105     | Asian House Restaurant | 1,200  |
| D101     | GNC                    | 1,200  |
| D102     | The UPS Store          | 1,500  |
| D103     | Sun's Tailor           | 900    |
| D104-105 | Jersey Mike's Subs     | 2,400  |
| D106     | Donatos Pizza          | 1,893  |
| D107     | AVAILABLE              | 1,307  |
| D108     | Smoothie King          | 1,600  |

TOTAL 64,837