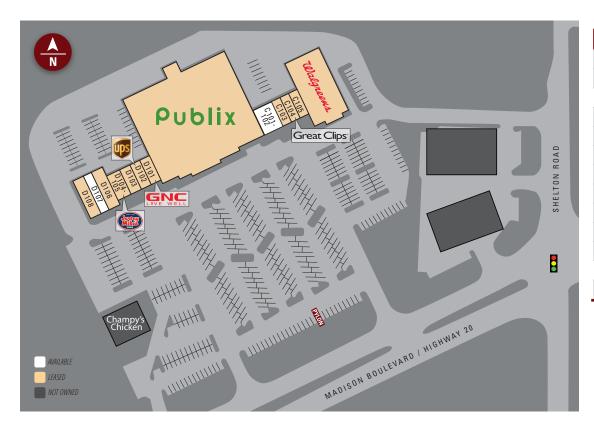

### SITE PLAN

| Suite    | Tenant                 | Size   |
|----------|------------------------|--------|
| A101     | Publix                 | 37,912 |
| DRG      | Walgreens              | 10,125 |
| C101-102 | AVAILABLE              | 2,400  |
| C103     | US Nails               | 1,200  |
| C104     | Great Clips            | 1,200  |
| C105     | Asian House Restaurant | 1,200  |
| D101     | GNC                    | 1,200  |
| D102     | The UPS Store          | 1,500  |
| D103     | Sun's Tailor           | 900    |
| D104-105 | Jersey Mike's Subs     | 2,400  |
| D106     | Donatos Pizza          | 1,893  |
| D107     | AVAILABLE              | 1,307  |
| D108     | Smoothie King          | 1,600  |

TOTAL 64,837