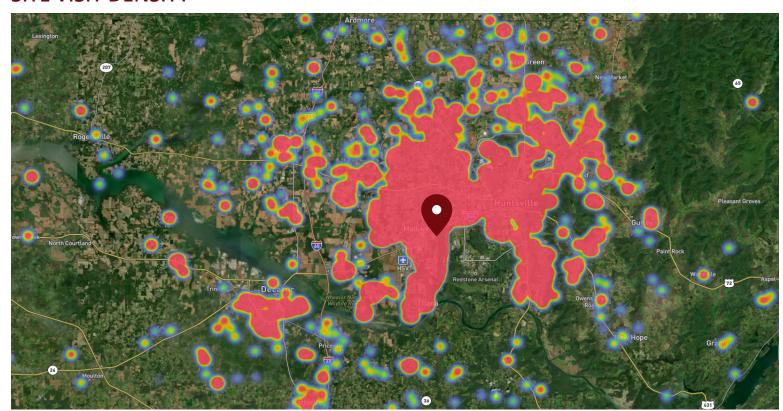

### SITE VISIT DENSITY

Red, orange, and yellow colors represent the location of 60% of site visitors

Data provided by Placer Labs Inc. (www.placer.ai)