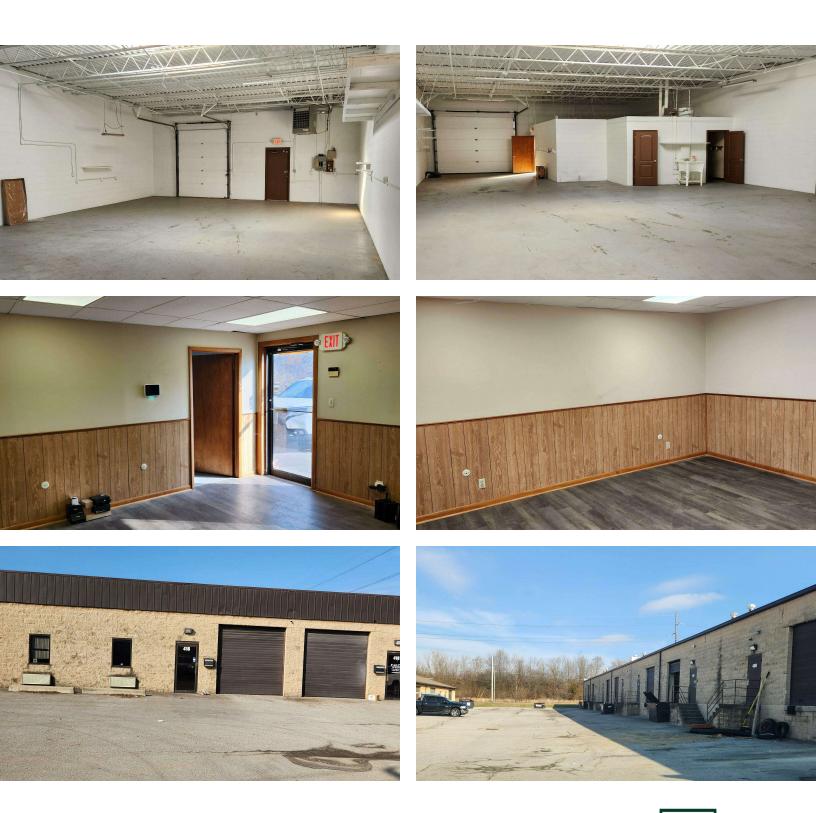

#### **AVAILABLE SPACES**

| SUI  | TE  | SIZE (SF) | LEASE TYPE     | LEASE RATE        | DESCRIPTION                                                                                                |
|------|-----|-----------|----------------|-------------------|------------------------------------------------------------------------------------------------------------|
| Unit | 416 | 1,800 SF  | Modified Gross | \$2,000 per month | Small office<br>2 restrooms<br>10'X10' Front drive in door<br>10'X10' Rear dock door<br>12' Ceiling height |