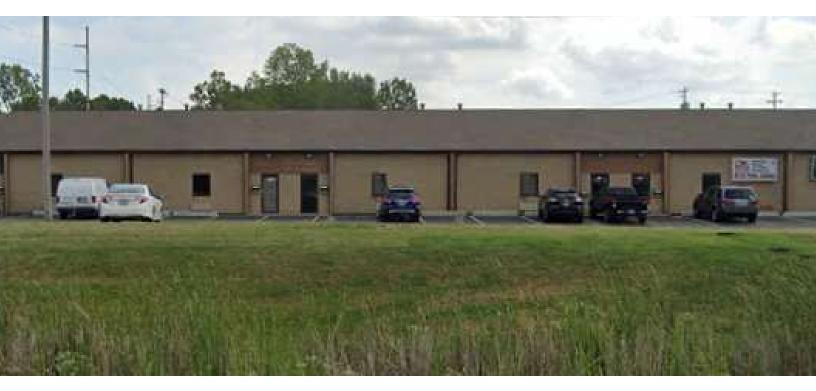

## **Industrial Property For Lease**



# **416 Morrison Rd** Columbus, OH 43213

**Paul Trautman** 

614.255.9218 pault@krgre.com

**Kohr Royer Griffith** 

1480 Dublin Road, Columbus, OH 43215 614.228.2471 | krgre.com

### 384-420 Morrison Rd Columbus, OH 43213



#### **AVAILABLE SPACES**

| SUI  | TE  | SIZE (SF) | LEASE TYPE     | LEASE RATE        | DESCRIPTION                                                                                                |
|------|-----|-----------|----------------|-------------------|------------------------------------------------------------------------------------------------------------|
| Unit | 416 | 1,800 SF  | Modified Gross | \$2,000 per month | Small office<br>2 restrooms<br>10'X10' Front drive in door<br>10'X10' Rear dock door<br>12' Ceiling height |



Paul Trautman 614.255.9218 pault@krgre.com

All information furnished regarding property for sale or lease is from sources deemed reliable but not made as to the accuracy thereof, and some is submitted to errors, omissions or other cancellations, pr