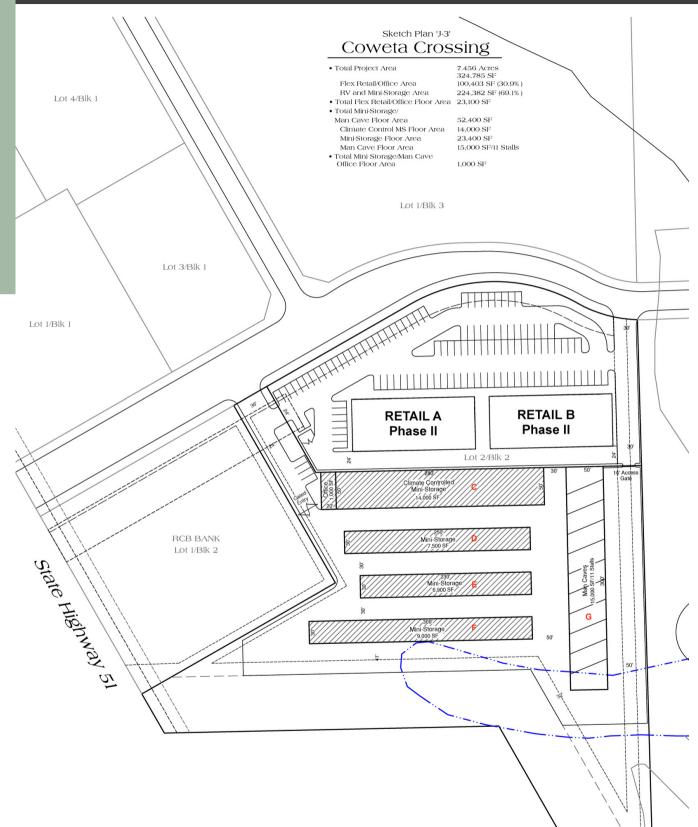

#### SITE DESCRIPTION

Upcoming building for sale. Can be retail or office just to the south of Walmart between Broken Arrow and Coweta, in the heart of the retail corridor off HWY 51. Large housing development next door is being built. Current site plan is (2) 11,500 sf retail buildings developer is open to different buildouts.

FOR MORE INFORMATION CONTACT: DREW DOSSEY SALES ASSOCIATE 918.740.7707 DDOSSEY@MCGRAWOK.COM

FOR MORE INFORMATION CONTACT: DREW DOSSEY SALES ASSOCIATE 918.740.7707 DDOSSEY@MCGRAWOK.COM

Site Plan

FOR MORE INFORMATION CONTACT: DREW DOSSEY SALES ASSOCIATE 918.740.7707 DDOSSEY@MCGRAWOK.COM