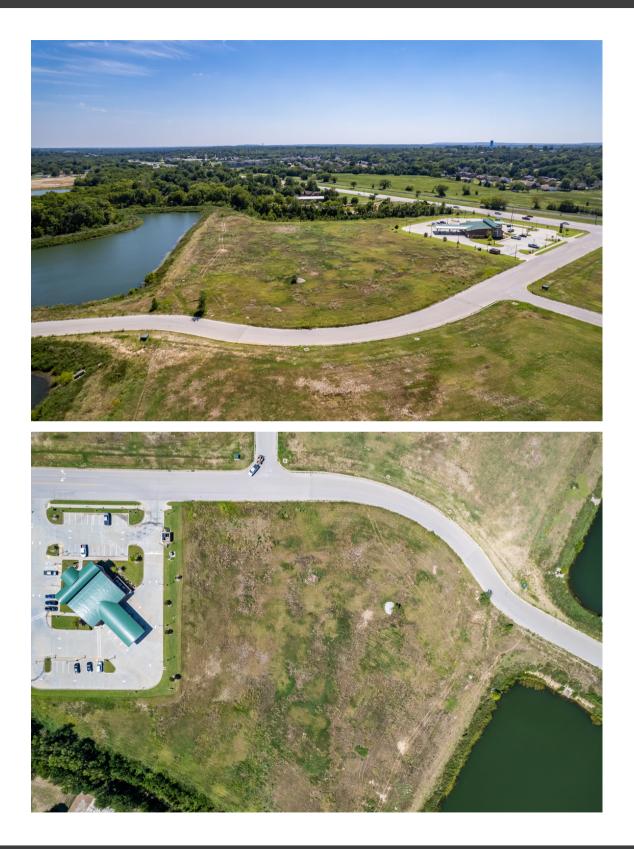

#### SITE DESCRIPTION

Upcoming building for sale. Can be retail or office just to the south of Walmart between Broken Arrow and Coweta, in the heart of the retail corridor off HWY 51. Large housing development next door is being built. Current site plan is (2) 11,500 sf retail buildings developer is open to different buildouts.