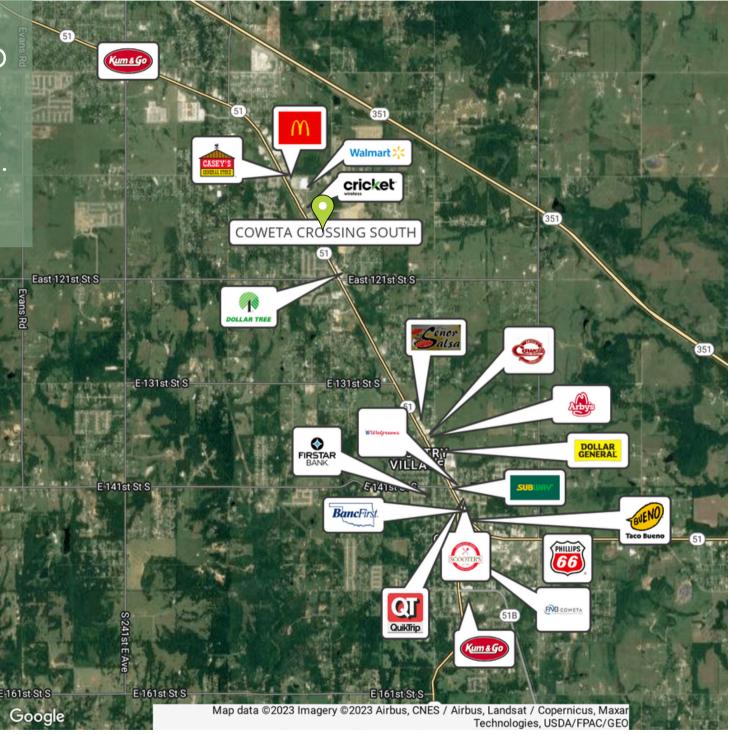

#### SITE DESCRIPTION

Upcoming building for sale. Can be retail or office just to the south of Walmart between Broken Arrow and Coweta, in the heart of the retail corridor off HWY 51. Large housing development next door is being built. Current site plan is (2) 11,500 sf retail buildings developer is open to different buildouts.