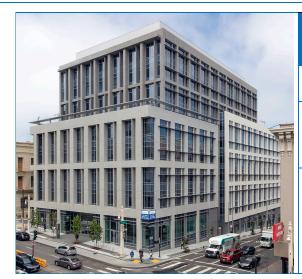

## **1100 Van Ness Avenue**Corner of Van Ness and Geary. San Francisco

| Corner of Van Ness and Geary, San Francisco |                                                                                                                                                                                                                                                                  |  |  |  |
|---------------------------------------------|------------------------------------------------------------------------------------------------------------------------------------------------------------------------------------------------------------------------------------------------------------------|--|--|--|
| Property Type:                              | Medical and Dental Office                                                                                                                                                                                                                                        |  |  |  |
| Location:                                   | Across street from the new Sutter Health 274-bed California Pacific Medical Center Van Ness Campus, connected via subterranean tunnel. Hospital opened 2019                                                                                                      |  |  |  |
| Property Description:                       | Highest quality MOB with excellent amenities at world-class location 10 floors. 5 high-speed elevators. 5 underground parking levels. LEED certified, now taking reservations for upper floors. Ownership opportunities. Tenant Improvement allowance negotiable |  |  |  |