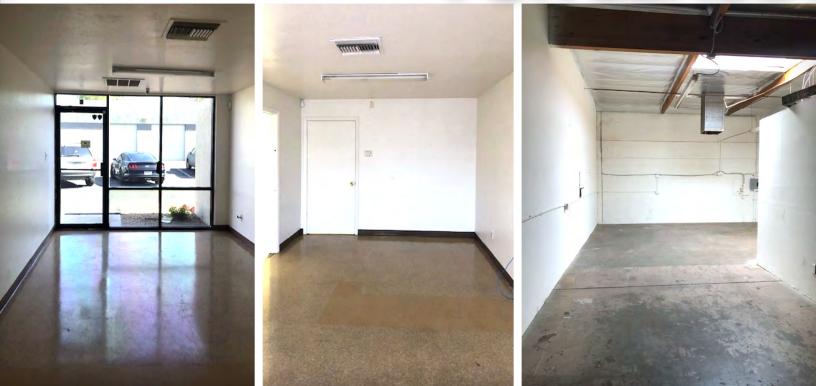

### **3744 WEST ROANOKE AVENUE**

PHOENIX, ARIZONA 85009

- 1,152 Square Feet, Suite 15
- \$1.18 Per Square Foot, Modified Gross

**3** Phase Power

10' x 10' Garage Door Loading

Common Truckwell

16' Clear Height

Evap Cooled Warehouse

Industrial Park Zoning