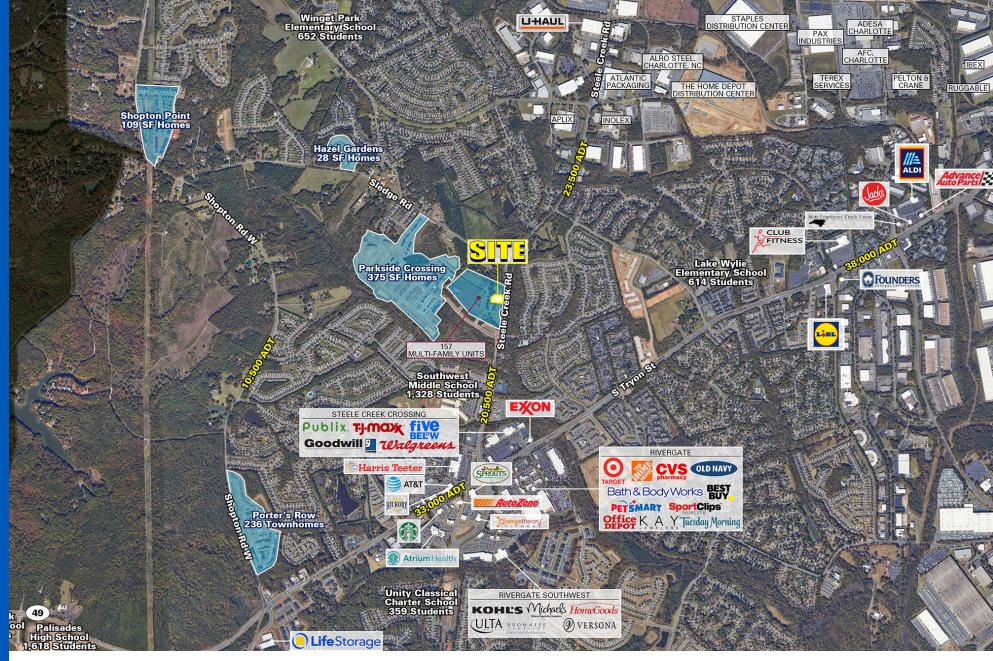

#### **13224 STEELE CREEK RD** • 0.95 ACRES | 7,700 SF BLDG | AVAILABLE FOR LEASE, BTS, OR GL • LAND

| AVAILABLE SPACE |
|-----------------|
|-----------------|

0.95 Acres | 7,700 SF Bldg

TRAFFIC COUNTS 20,500 ADT on Steele Creek Rd

#### PROPERTY HIGHLIGHTS

- Proposed 7,700 SF buildingOwnership will demise for the right tenants
- 0.95 acres with 37 parking spaces
- Part of mixed-use development with 157 multi-family units
- Full access from Steele Creek Rd (20,500 ADT)

LEASE RATE Call to Discuss
COUNTY Mecklenburg
MARKET Charlotte

DEMOGRAPHICS **3 MILE 5 MILE** 1 MILE **TOTAL HOUSEHOLDS** 3,197 51,427 **↑**0 (§\_\_ **TOTAL POPULATION** 135,823 6,932 35,462 **MEDIAN HH INCOME** \$86,274 \$76,050 \$78,944