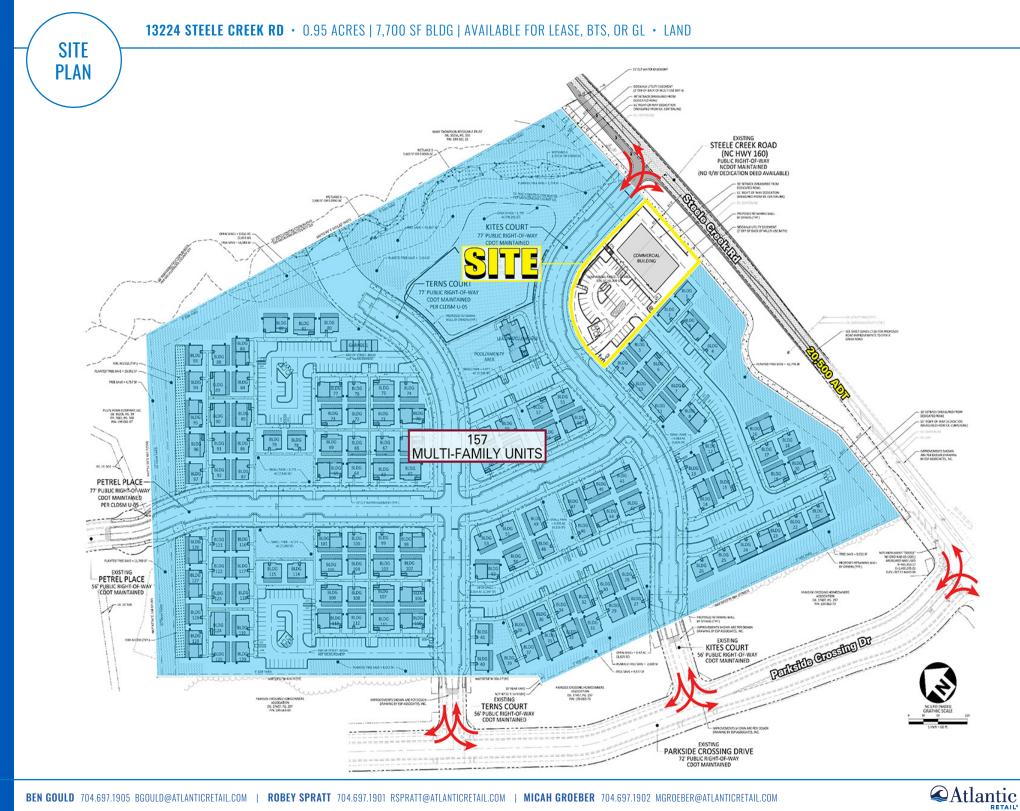

#### **13224 STEELE CREEK RD** • 0.95 ACRES | 7,700 SF BLDG | AVAILABLE FOR LEASE, BTS, OR GL • LAND

| AVAILABLE SPACE |
|-----------------|
|-----------------|

0.95 Acres | 7,700 SF Bldg

TRAFFIC COUNTS 20,500 ADT on Steele Creek Rd

#### PROPERTY HIGHLIGHTS

- Proposed 7,700 SF buildingOwnership will demise for the right tenants
- 0.95 acres with 37 parking spaces
- Part of mixed-use development with 157 multi-family units
- Full access from Steele Creek Rd (20,500 ADT)