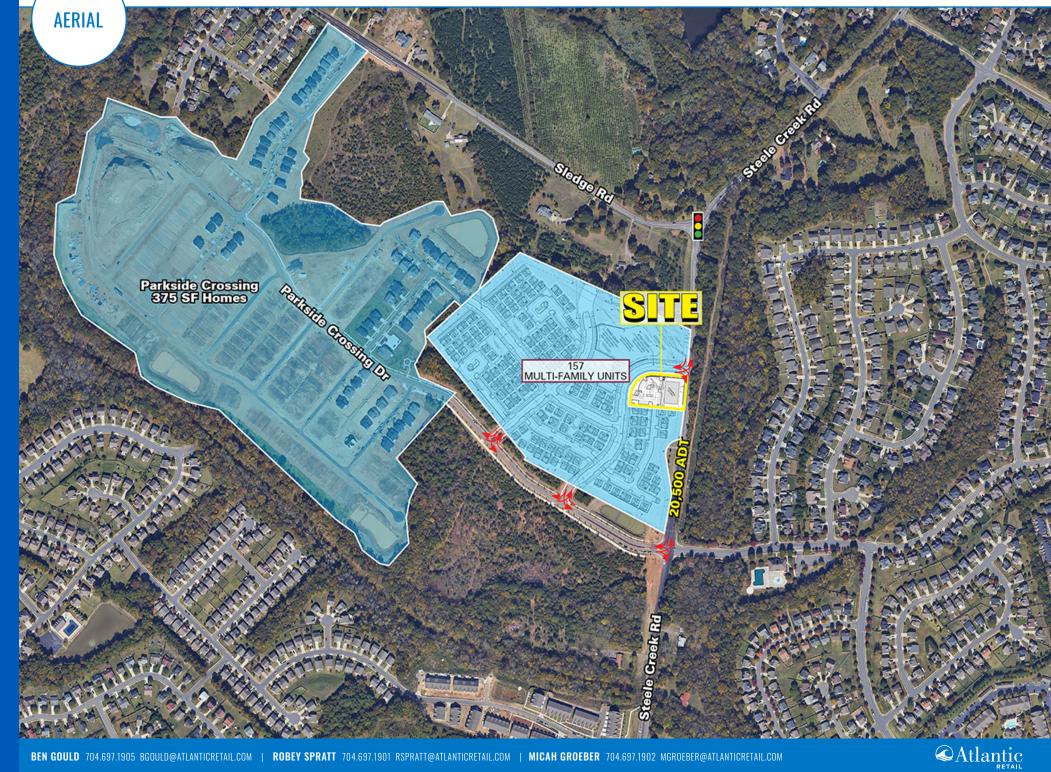

#### **13224 STEELE CREEK RD** • 0.95 ACRES | 7,700 SF BLDG | AVAILABLE FOR LEASE, BTS, OR GL • LAND

| AVAILABLE SPACE |
|-----------------|
|-----------------|

0.95 Acres | 7,700 SF Bldg

TRAFFIC COUNTS 20,500 ADT on Steele Creek Rd

#### PROPERTY HIGHLIGHTS

- Proposed 7,700 SF buildingOwnership will demise for the right tenants
- 0.95 acres with 37 parking spaces
- Part of mixed-use development with 157 multi-family units
- Full access from Steele Creek Rd (20,500 ADT)