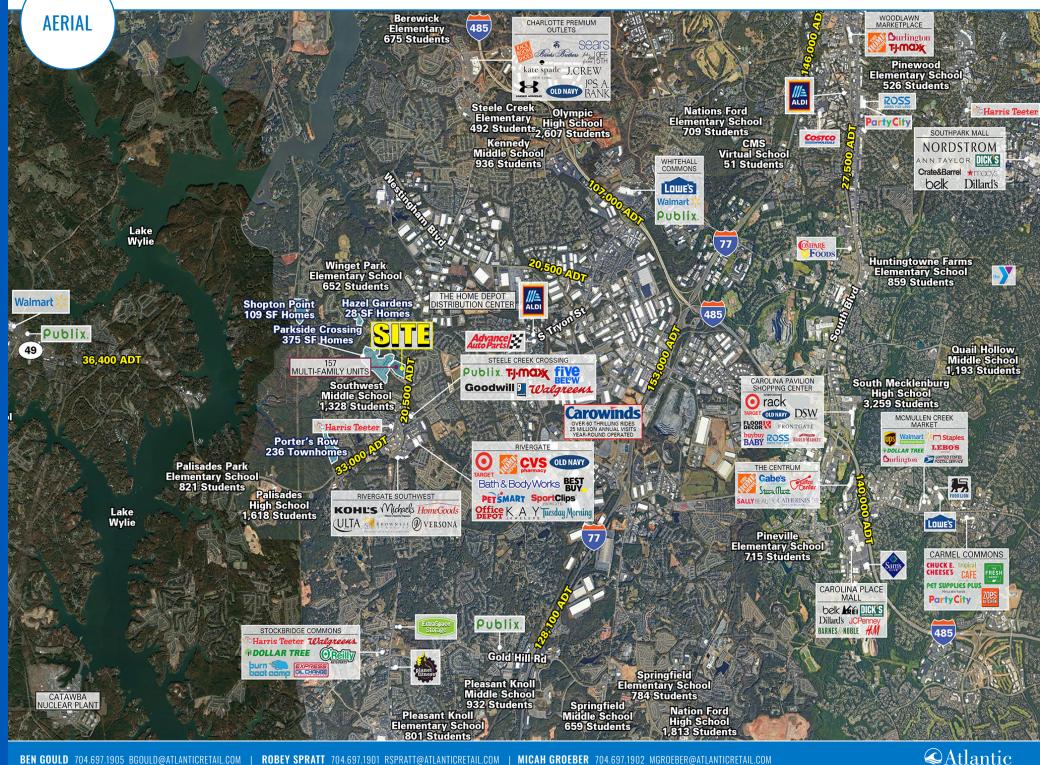

#### **13224 STEELE CREEK RD** • 0.95 ACRES | 7,700 SF BLDG | AVAILABLE FOR LEASE, BTS, OR GL • LAND

| AVAILABLE SPACE |
|-----------------|
|-----------------|

0.95 Acres | 7,700 SF Bldg

TRAFFIC COUNTS 20,500 ADT on Steele Creek Rd

#### PROPERTY HIGHLIGHTS

- Proposed 7,700 SF buildingOwnership will demise for the right tenants
- 0.95 acres with 37 parking spaces
- Part of mixed-use development with 157 multi-family units
- Full access from Steele Creek Rd (20,500 ADT)

LEASE RATE Call to Discuss
COUNTY Mecklenburg
MARKET Charlotte

DEMOGRAPHICS **3 MILE 5 MILE** 1 MILE **TOTAL HOUSEHOLDS** 3,197 51,427 **↑**0 (§\_\_ **TOTAL POPULATION** 135,823 6,932 35,462 **MEDIAN HH INCOME** \$86,274 \$76,050 \$78,944