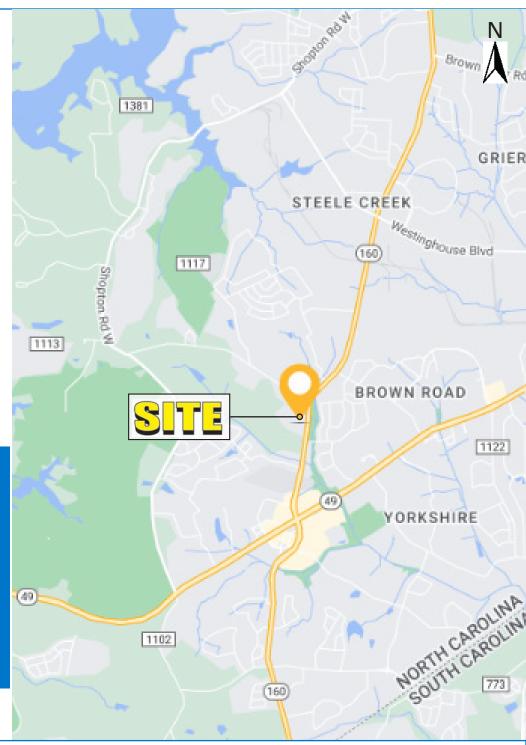

#### **13224 STEELE CREEK RD** • 0.95 ACRES | 7,700 SF BLDG | AVAILABLE FOR LEASE, BTS, OR GL • LAND

| AVAILABLE SPACE |
|-----------------|
|-----------------|

0.95 Acres | 7,700 SF Bldg

TRAFFIC COUNTS 20,500 ADT on Steele Creek Rd

#### PROPERTY HIGHLIGHTS

- Proposed 7,700 SF buildingOwnership will demise for the right tenants
- 0.95 acres with 37 parking spaces
- Part of mixed-use development with 157 multi-family units
- Full access from Steele Creek Rd (20,500 ADT)