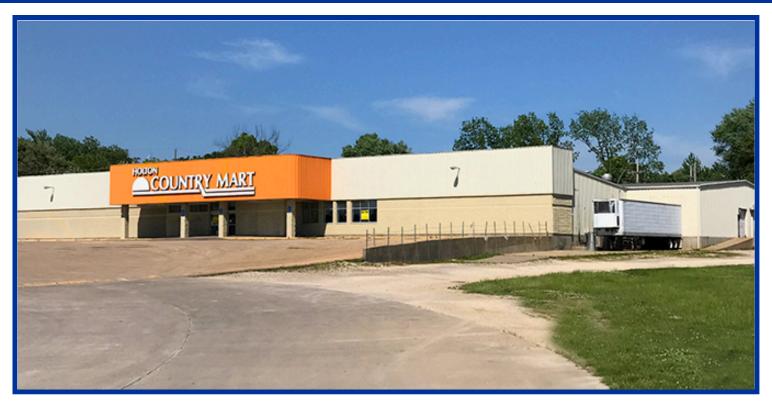

## PROPERTY DESCRIPTION

Former grocery store with an open floor plan. Includes an office area, storage, an overhead door, and two docks. A new roof was installed in 2023.

## **OFFERING SUMMARY**

| Sale Price    | \$990,000                 |
|---------------|---------------------------|
| Building Size | 37,180 <sup>+/-</sup> SF  |
| Lot Size      | 192,100 <sup>+/-</sup> SF |
| Year Built    | 1986                      |
| Zoning        | Commercial                |
| 2024 RE Taxes | \$30,203.98               |
| Parking       | Large parking lot         |
| Traffic Count | 11,100 <sup>+/-</sup> VPD |