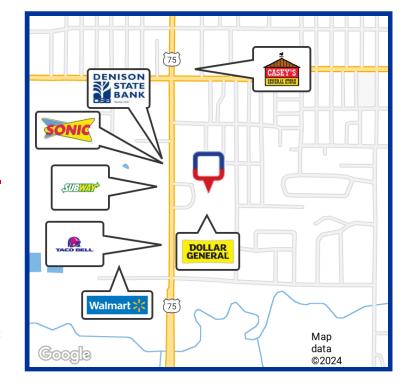

## **LOCATION**

This property is in Holton, Kansas on US Highway 75 with high visibility. Holton is a hub for the surrounding rural communities.