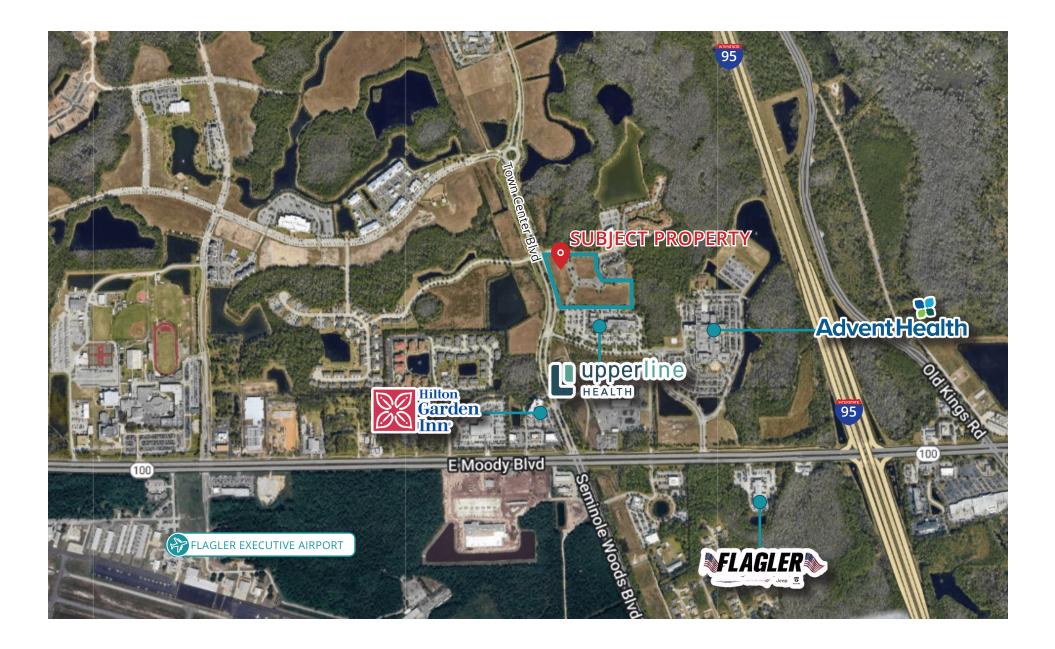

#### **PROPERTY OVERVIEW**

We are excited to offer this premier medical park development located next to AdventHealth in the rapidly growing market of Palm Coast. The park will consist of two medical office buildings totaling 58,000sf adjacent to a proposed hotel site. Expected delivery will be 2026.

#### **PROPERTY HIGHLIGHTS**

- Short distance to I-95
- Adjacent to new Palm Coast Medical Center
- Rate disclosed upon request
- Building 1: 18,000 SF
- Building 2: 40,000 SF
- Building 3: Proposed Hotel Site

# SITE PLAN