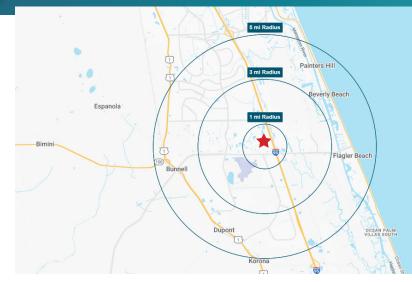

#### AREA DEMOGRAPHICS

|                       | 1 MILE   | 3 MILE   | 5 MILE   |
|-----------------------|----------|----------|----------|
| Population            | 1,843    | 21,667   | 67,954   |
| Total<br>Households   | 948      | 8,763    | 27,740   |
| Average Income        | \$35,334 | \$79,382 | \$83,047 |
| Median Age            | 45.9     | 48       | 50.5     |
| Daytime<br>Population | 2,124    | 5,772    | 14,690   |

## AREA OVERVIEW