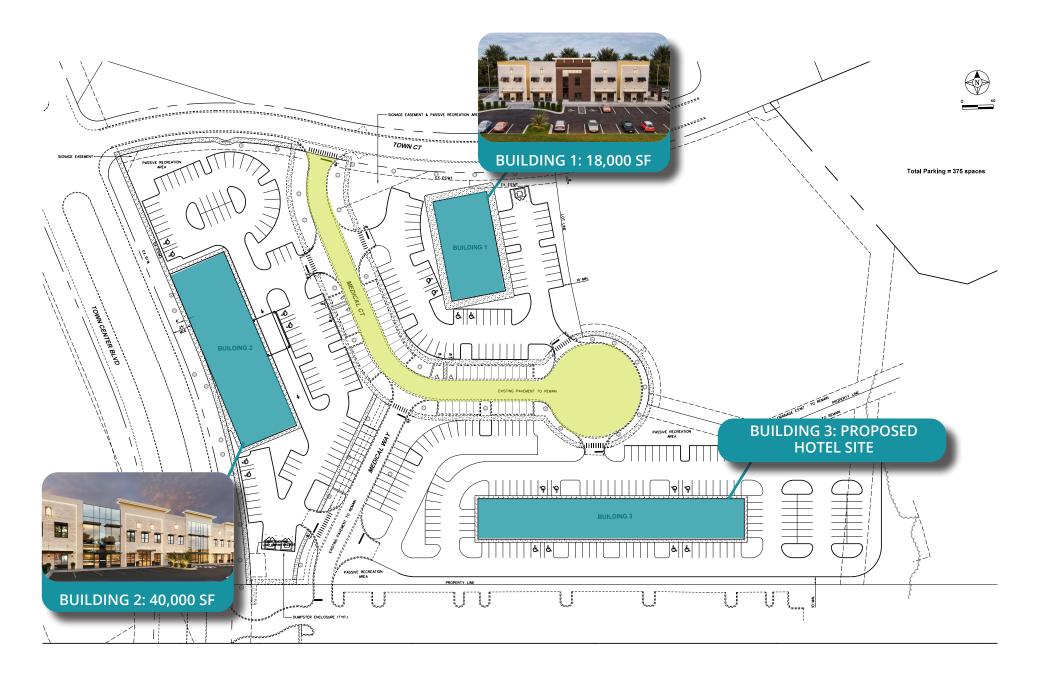

#### **PROPERTY HIGHLIGHTS**

- Short distance to I-95
- Adjacent to new Palm Coast Medical Center
- Rate disclosed upon request
- Building 1: 18,000 SF
- Building 2: 40,000 SF
- Building 3: Proposed Hotel Site

# SITE PLAN