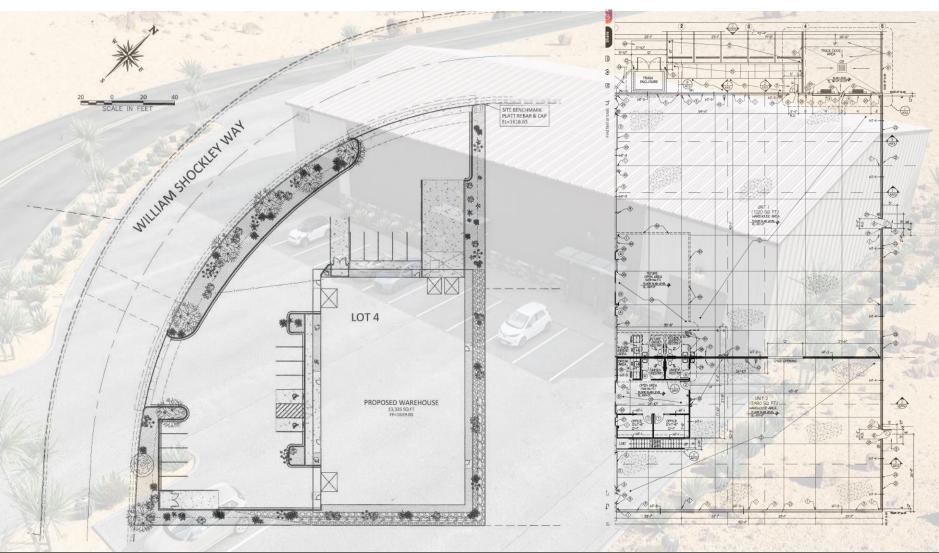

Contact: Cliff Bruins 805-407-4021 660mesquite@gmail.com

805-407-4021

660mesquite@gmail.com

Contact: Cliff Bruins 805-407-4021 660mesquite@gmail.com

Located in the Riverstone Commerce Park of Mesquite, NV. This new modern industrial property is built for industrial, warehouse, and distribution. 1hr drive to Downtown Las Vegas NV and a 45min drive to St George UT Available April 2025. \$1.30 sf/month (gross)

- 2x Loading Docks
- 2qty 12' x 14' Drive In Doors
- Just off the I-15
- 800sf Office with Mezzanine
- Site Area 1.085 acres
- Building devisable to two spaces, plumbed for 2 additional bathrooms and offices.
- 24' Clear, sprinkled
- 277/480V 3 phase, 120/208V 3 Phase
- Heated Warehouse
- 24' diameter overhead warehouse fans.
- Devisable to two spaces, plumbed for 2 additional bathrooms
- 800sf Office with Mezzanine
- Site Area 1.085 acres
- Roof Insulation R-38 and walls R-25 Energy Saver
- Reception Area, 2 offices, Kitchen and 2 restrooms. Air Conditioned and Heated