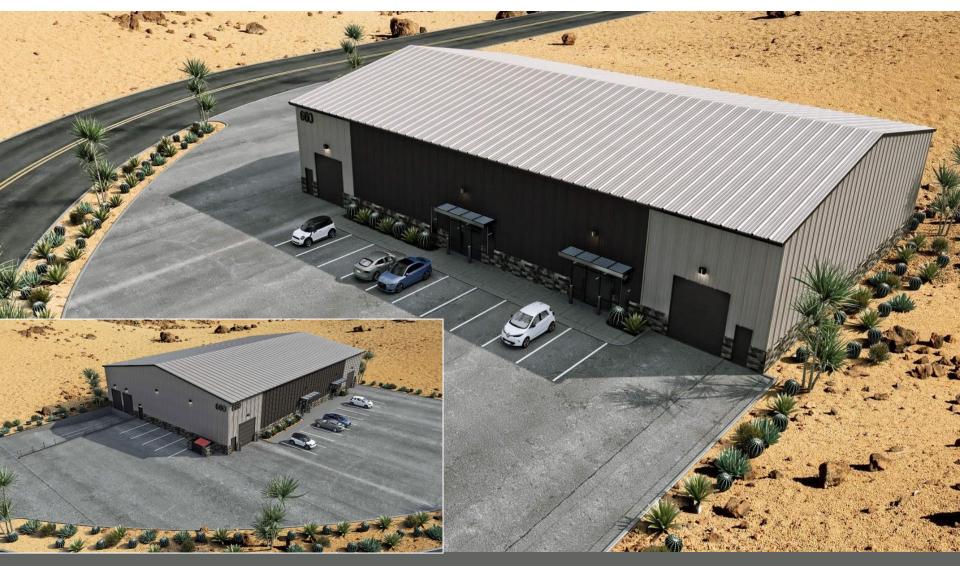

Contact: Cliff Bruins 805-407-4021 660mesquite@gmail.com

805-407-4021

660mesquite@gmail.com

Contact: Cliff Bruins 805-407-4021 660mesquite@gmail.com

Located in the Riverstone Commerce Park of Mesquite, NV. This new modern industrial property is built for industrial, warehouse, and distribution. 1hr drive to Downtown Las Vegas NV and a 45min drive to St George UT Available April 2025. \$1.30 sf/month (gross)

- 2x Loading Docks
- 2qty 12' x 14' Drive In Doors
- Just off the I-15
- 800sf Office with Mezzanine
- Site Area 1.085 acres
- Building devisable to two spaces, plumbed for 2 additional bathrooms and offices.
- 24' Clear, sprinkled
- 277/480V 3 phase, 120/208V 3 Phase
- Heated Warehouse
- 24' diameter overhead warehouse fans.
- Devisable to two spaces, plumbed for 2 additional bathrooms
- 800sf Office with Mezzanine
- Site Area 1.085 acres
- Roof Insulation R-38 and walls R-25 Energy Saver
- Reception Area, 2 offices, Kitchen and 2 restrooms. Air Conditioned and Heated