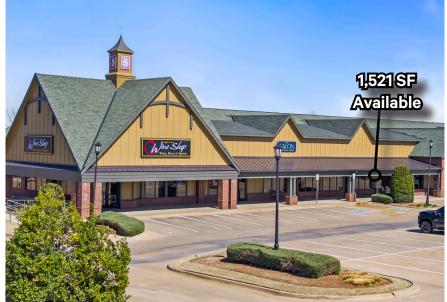

#### **Property Information**

- ±27,618 SF center situated just east of Kelly Avenue along Covell Road
- Covell and Kelly are primary thoroughfares for north Edmond, with nearly 35,000 vehicles passing the property daily
- Co-Tenants Include: Legacy Cleaners, Immediate Care, Nightingale Chiropractic, Coffee Creek Wine Shop, The Salon at Coffee Creek, Within Sight Vision Center, Kumon, Coffee Creek Family Dentistry, and Old School Bagel
- Neighbors Include: Lowe's, Walgreen's, Uptown Grocery, Pepperoni Grill, Qdoba, Roxy's Ice Cream, The Garage, All About Cha, Red Coyote, Pie Five, RCB Bank, Prime Bank, First Fidelity Bank, Cheyenne Middle School, YMCA, Mitch Park and many more
  - Available
  - ±1,521 SF and ±4,600 SF
  - Rate
  - \$24.00 psf