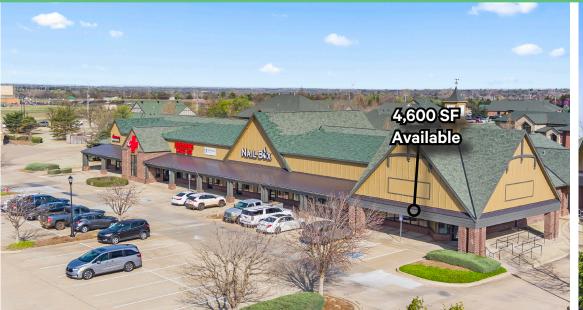

#### **Property Information**

- ±27,618 SF center situated just east of Kelly Avenue along Covell Road
- Covell and Kelly are primary thoroughfares for north Edmond, with nearly 35,000 vehicles passing the property daily
- Co-Tenants Include: Legacy Cleaners, Immediate Care, Nightingale Chiropractic, Coffee Creek Wine Shop, The Salon at Coffee Creek, Within Sight Vision Center, Kumon, Coffee Creek Family Dentistry, and Old School Bagel
- Neighbors Include: Lowe's, Walgreen's, Uptown Grocery, Pepperoni Grill, Qdoba, Roxy's Ice Cream, The Garage, All About Cha, Red Coyote, Pie Five, RCB Bank, Prime Bank, First Fidelity Bank, Cheyenne Middle School, YMCA, Mitch Park and many more
  - Available
  - ±1,521 SF and ±4,600 SF
  - Rate
  - \$24.00 psf