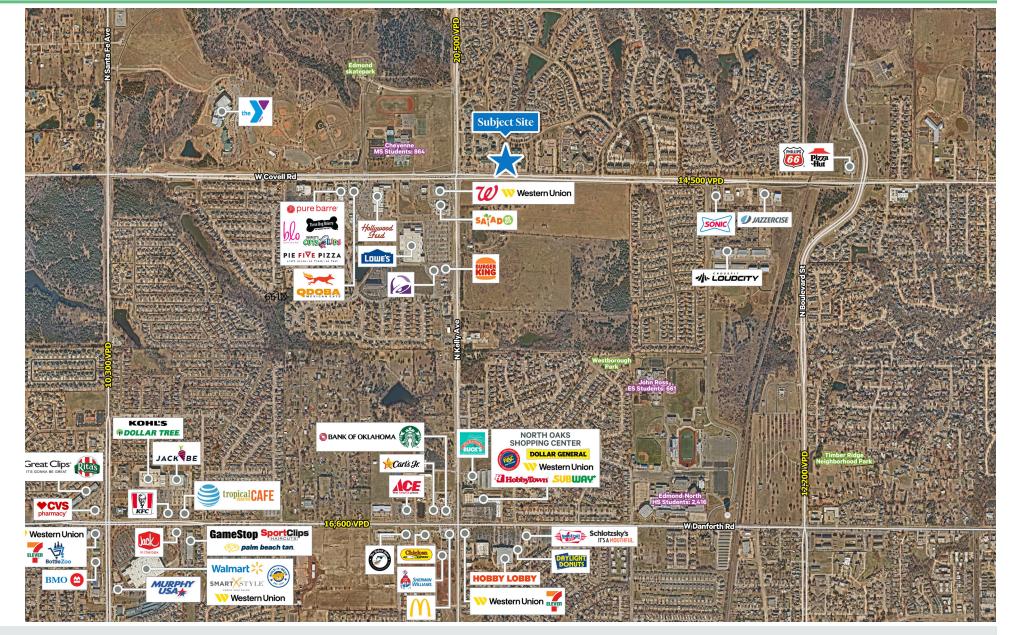

#### **Property Information**

- ±27,618 SF center situated just east of Kelly Avenue along Covell Road
- Covell and Kelly are primary thoroughfares for north Edmond, with nearly 35,000 vehicles passing the property daily
- Co-Tenants Include: Legacy Cleaners, Immediate Care, Nightingale Chiropractic, Coffee Creek Wine Shop, The Salon at Coffee Creek, Within Sight Vision Center, Kumon, Coffee Creek Family Dentistry, and Old School Bagel
- Neighbors Include: Lowe's, Walgreen's, Uptown Grocery, Pepperoni Grill, Qdoba, Roxy's Ice Cream, The Garage, All About Cha, Red Coyote, Pie Five, RCB Bank, Prime Bank, First Fidelity Bank, Cheyenne Middle School, YMCA, Mitch Park and many more
  - Available
  - ±1,521 SF and ±4,600 SF
  - Rate
  - \$24.00 psf

| Traffic Counts | Vehicles per day |  |
|----------------|------------------|--|
| Covell Road    | 5,920 VPD        |  |
| Kelly Avenue   | 10,760 VPD       |  |