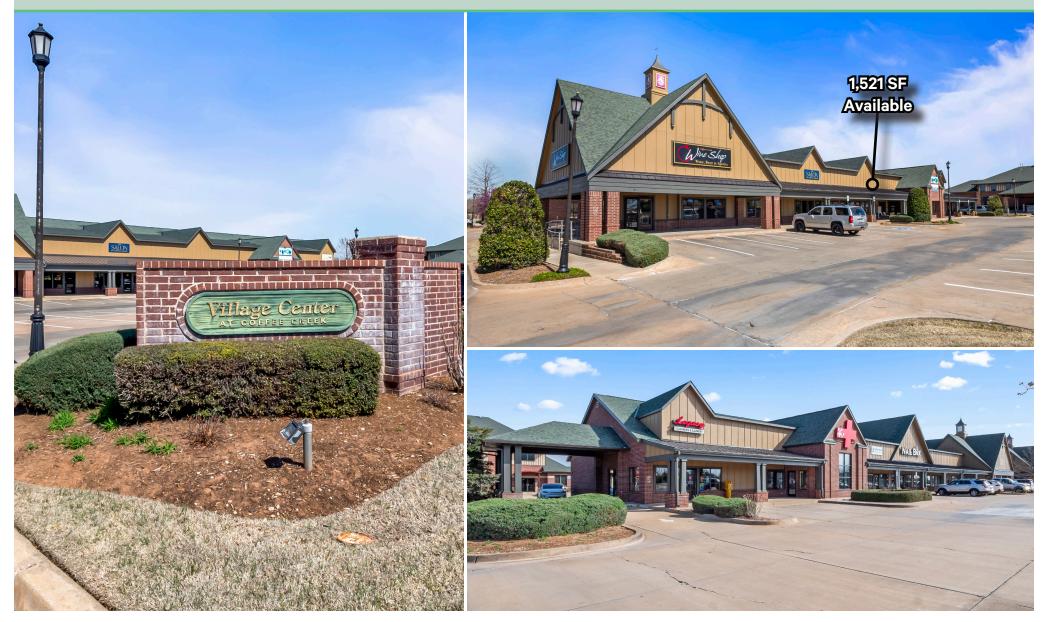

#### **Property Information**

- ±27,618 SF center situated just east of Kelly Avenue along Covell Road
- Covell and Kelly are primary thoroughfares for north Edmond, with nearly 35,000 vehicles passing the property daily
- Co-Tenants Include: Legacy Cleaners, Immediate Care, Nightingale Chiropractic, Coffee Creek Wine Shop, The Salon at Coffee Creek, Within Sight Vision Center, Kumon, Coffee Creek Family Dentistry, and Old School Bagel
- Neighbors Include: Lowe's, Walgreen's, Uptown Grocery, Pepperoni Grill, Qdoba, Roxy's Ice Cream, The Garage, All About Cha, Red Coyote, Pie Five, RCB Bank, Prime Bank, First Fidelity Bank, Cheyenne Middle School, YMCA, Mitch Park and many more
  - Available
  - ±1,521 SF and ±4,600 SF
  - Rate
  - \$24.00 psf