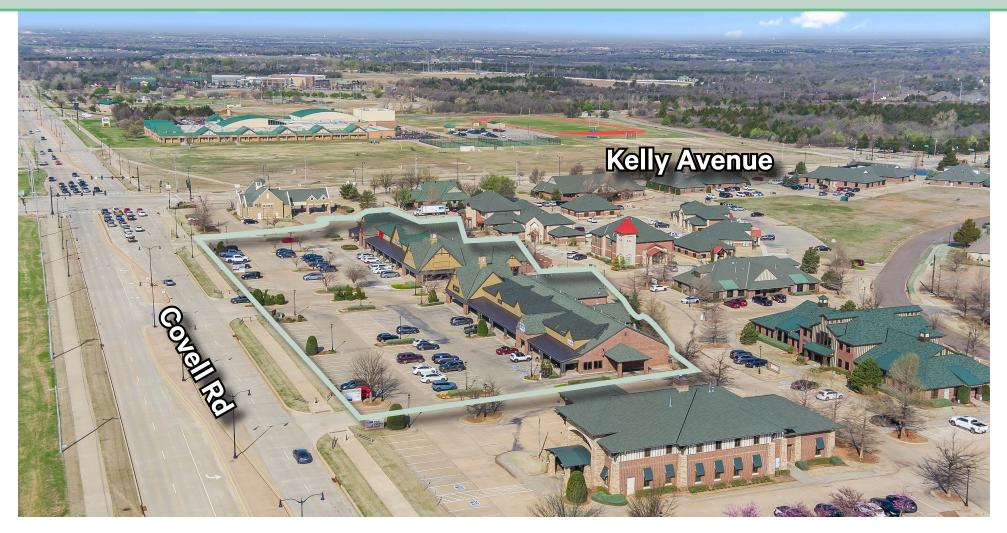

#### **Property Information**

- ±27,618 SF center situated just east of Kelly Avenue along Covell Road
- Covell and Kelly are primary thoroughfares for north Edmond, with nearly 35,000 vehicles passing the property daily
- Co-Tenants Include: Legacy Cleaners, Immediate Care, Nightingale Chiropractic, Coffee Creek Wine Shop, The Salon at Coffee Creek, Within Sight Vision Center, Kumon, Coffee Creek Family Dentistry, and Old School Bagel
- Neighbors Include: Lowe's, Walgreen's, Uptown Grocery, Pepperoni Grill, Qdoba, Roxy's Ice Cream, The Garage, All About Cha, Red Coyote, Pie Five, RCB Bank, Prime Bank, First Fidelity Bank, Cheyenne Middle School, YMCA, Mitch Park and many more
  - Available
  - ±1,521 SF and ±4,600 SF
  - Rate
  - \$24.00 psf