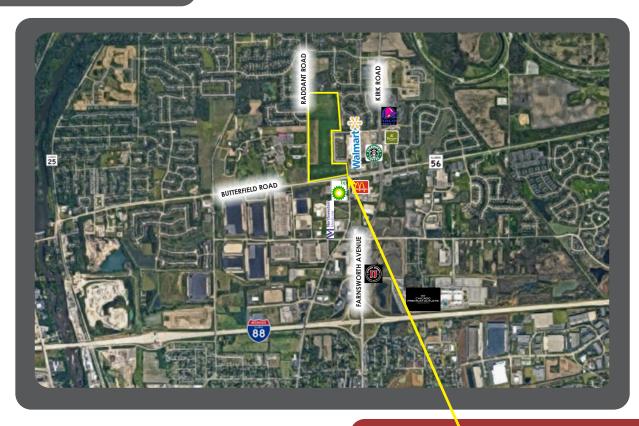

# 3 S RADDANT ROAD RADDANT & BUTTERFIELD AURORA, ILLINOIS

## UNDEVELOPED CORNER OF RADDANT AND BUTTERFIELD ROAD!

- 67+ acres of undeveloped land in Aurora
- 4 Parcels Available
- Lot is Easily Divisible for Multiple Tenants or Purchasers
- Over 17,000 Vehicles per Day
- Superior Location near I-88 and Route 56
- Located in the Batavia School District
- Near existing Commercial, Retail and Residential developments.

### 3 S RADDANT ROAD RADDANT & BUTTERFIELD AURORA, ILLINOIS

- 4 Parcels Available
- Lot is easily Divisible into Multiple Tenants or Purchasers
- Lot is Surrounded By National Retailers Including: Walmart, Starbucks, McDonalds, Panera, Chicago Preimium Outlets, & Many More
- Easy Access to I-88 and Geneva & Aurora Metra Stations
- Located within Batavia Public School District