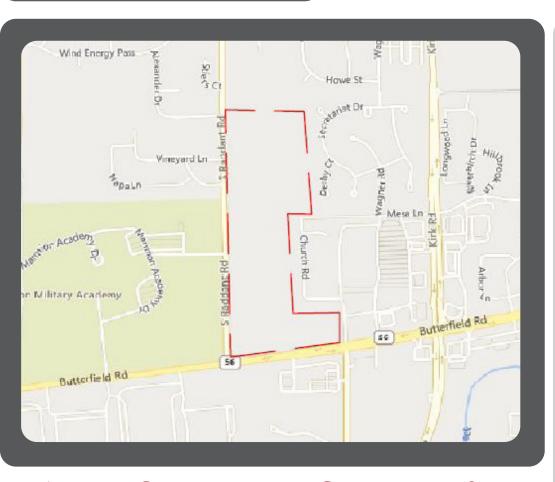

# 3 S RADDANT ROAD RADDANT & BUTTERFIELD AURORA, ILLINOIS

## UNDEVELOPED CORNER OF RADDANT AND BUTTERFIELD ROAD!

- 67+ acres of undeveloped land in Aurora
- 4 Parcels Available
- Lot is Easily Divisible for Multiple Tenants or Purchasers
- Over 17,000 Vehicles per Day
- Superior Location near I-88 and Route 56
- Located in the Batavia School District
- Near existing Commercial, Retail and Residential developments.

### 3 S RADDANT ROAD RADDANT & BUTTERFIELD AURORA, ILLINOIS

- 4 Parcels Available
- Lot is easily Divisible into Multiple Tenants or Purchasers
- Lot is Surrounded By National Retailers Including: Walmart, Starbucks, McDonalds, Panera, Chicago Preimium Outlets, & Many More
- Easy Access to I-88 and Geneva & Aurora Metra Stations
- Located within Batavia Public School District