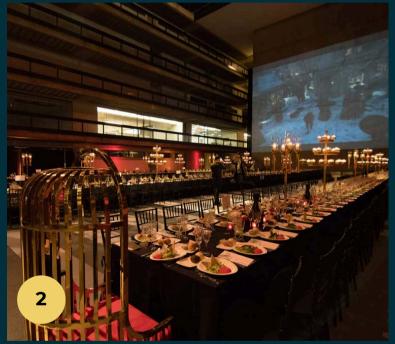

# EVENTS AND HAPPENINGS

# Inspired Events

The event spaces at Bell Works are a dynamic hub that attracts visitors and drives traffic to retail tenants, creating a vibrant atmosphere. With a diverse range of events, from markets to concerts, retailers benefit from increased exposure and customer engagement.