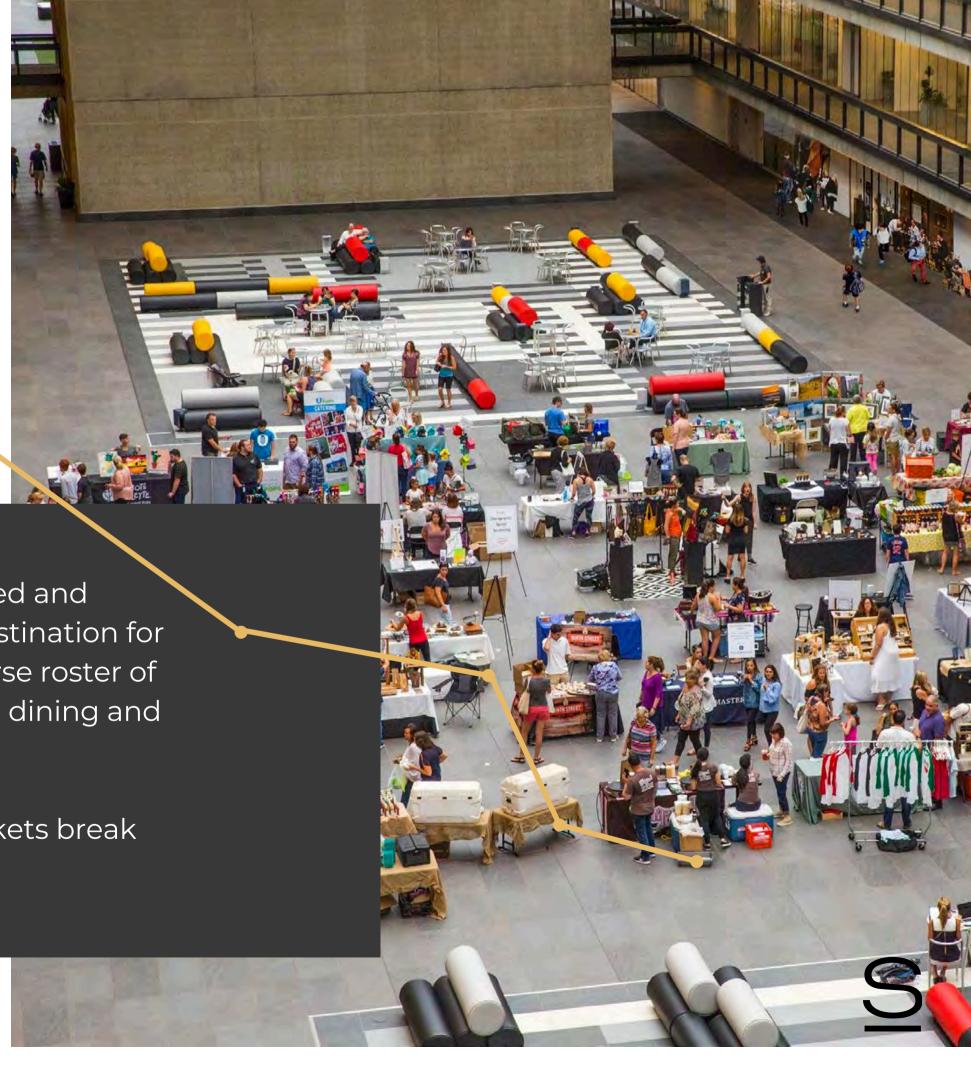

# AN INSPIRED AND INVENTIVE COMMUNITY

Bell Works New Jersey set a new standard of urbanized and activated office environments. It is a one-of-a-kind destination for business and culture where the public—and our diverse roster of tenants—enjoy a bustling indoor city street lined with dining and shopping.

Frequent events like fitness classes and farmer's markets break down barriers, bringing people and ideas to life.

Over 1 Million People Live Within a 30 Minute Drive

JFK International Airport

54 Miles

Newark Airport

# EVENTS SUN MOIN CALENDAR 27

Month June 2024 ~

Bell Works New Jersey set a new standard of urbanized and activated office environments. It is a one-of-a-kind destination for business and culture where the public—and our diverse roster of tenants—enjoy a bustling indoor city street lined with dining and shopping.

Frequent events like fitness classes and farmer's markets break down barriers, bringing people and ideas to life.

**SEE ALL EVENTS** 

# Inspired Events

The event spaces at Bell Works are a dynamic hub that attracts visitors and drives traffic to retail tenants, creating a vibrant atmosphere. With a diverse range of events, from markets to concerts, retailers benefit from increased exposure and customer engagement.