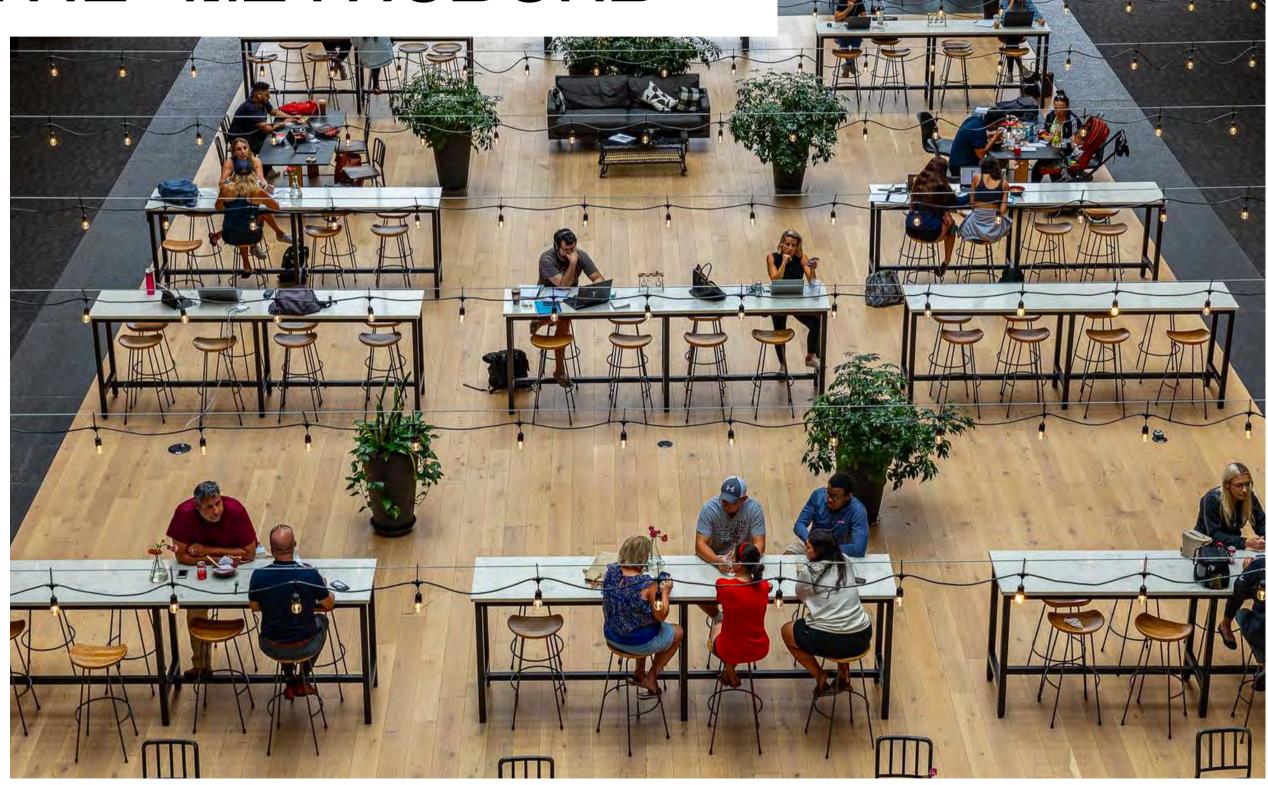

# WELCOME TO THE METROBURB

**Metroburb (noun):** an urban hub; a metropolis in suburbia.

A city in and of itself. A large-scale mixed-use building comprised of office, retail, entertainment, hospitality, residential, health/wellness, fitness, and events.

It's the experiential and cultural center of the surrounding community.

thriving, supportive community.

If your business is ready to grow and connect, Bell Works is the place to be.

A self-contained metropolis. The Block is our indoor city street. It's open to the public and lined with places to eat, drink, and shop. Energetic and everchanging, it's where you can develop your next great idea on a lunchtime walk, run an errand before heading out, or just relax with a drink and some friends.