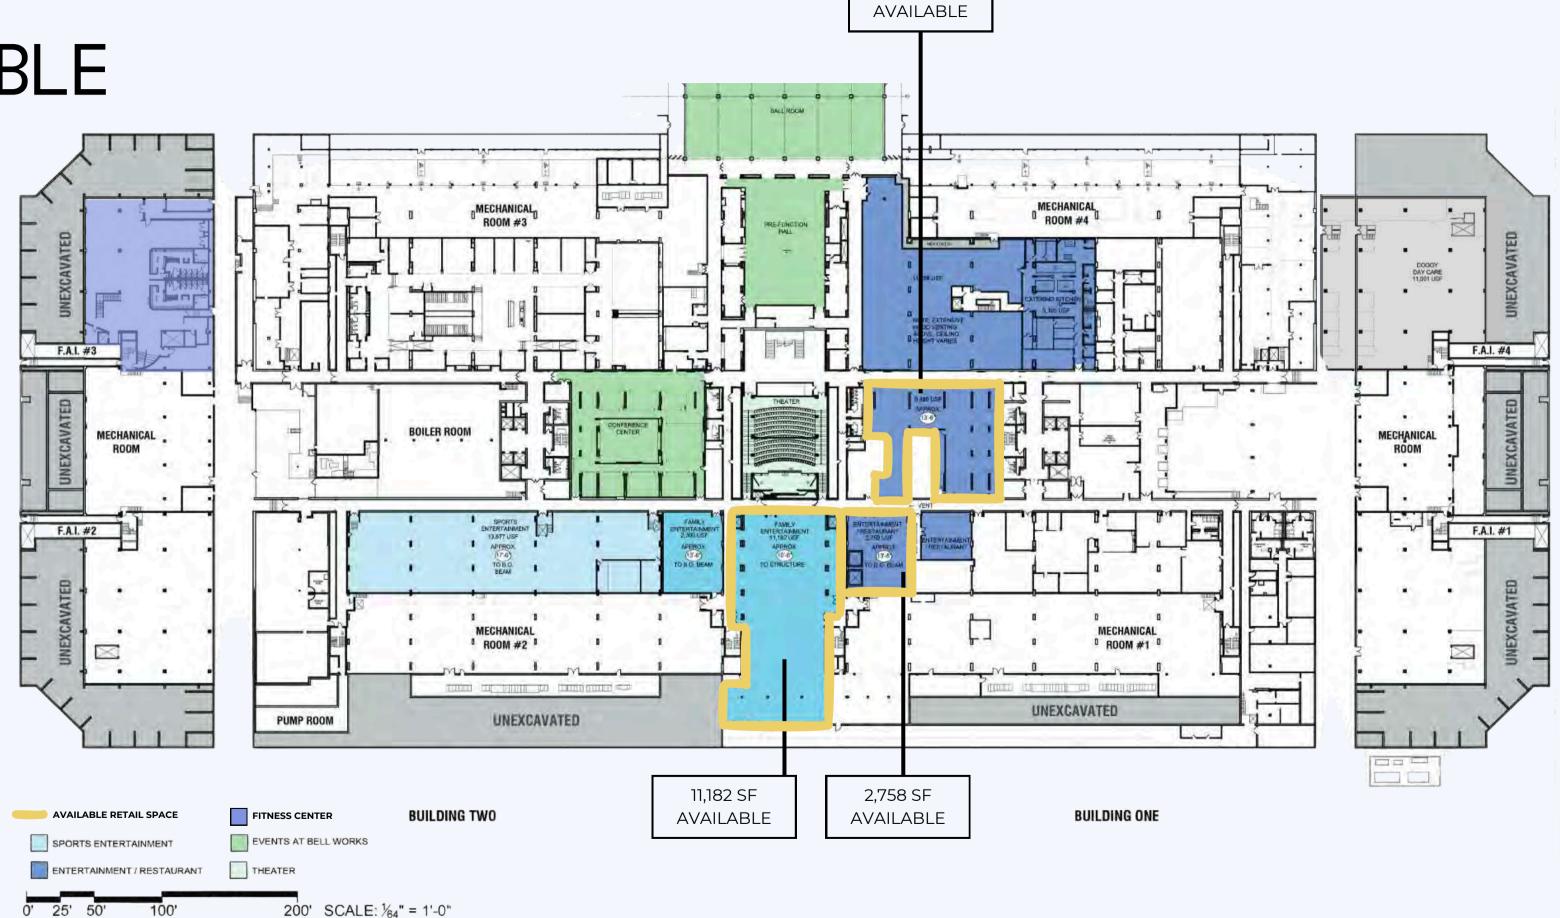

# WHAT'S AVAILABLE

25' 50'

CONCOURSE **LEVEL** 

#### **Available** Space:

- 6,486 SF
- 11,182 SF
- 2,758 SF

6,486 SF