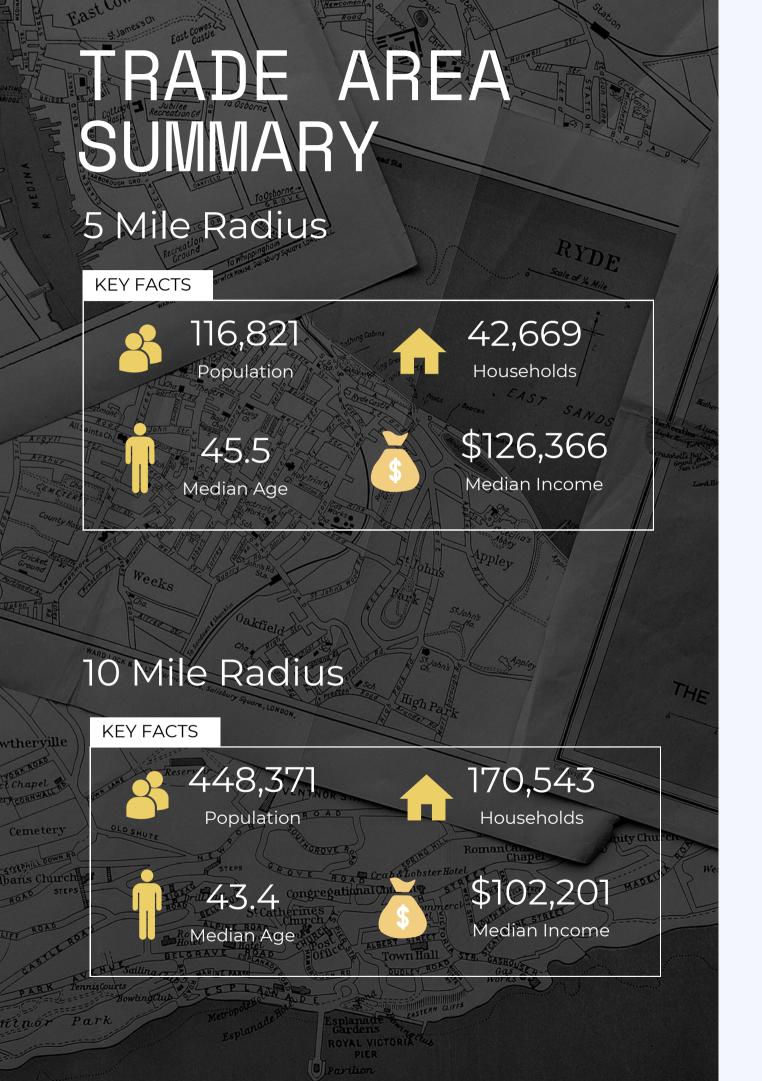

## TRADE AREA OVERVIEW

#### **EDUCATION**

\$126,366
Median Household

\$65,056

\$177,794
Average Household

70.5% White Collar

22.9% Blue Collar

#### **INCOME**

\$102,201 Median Household

\$57,164
Per Capita Income