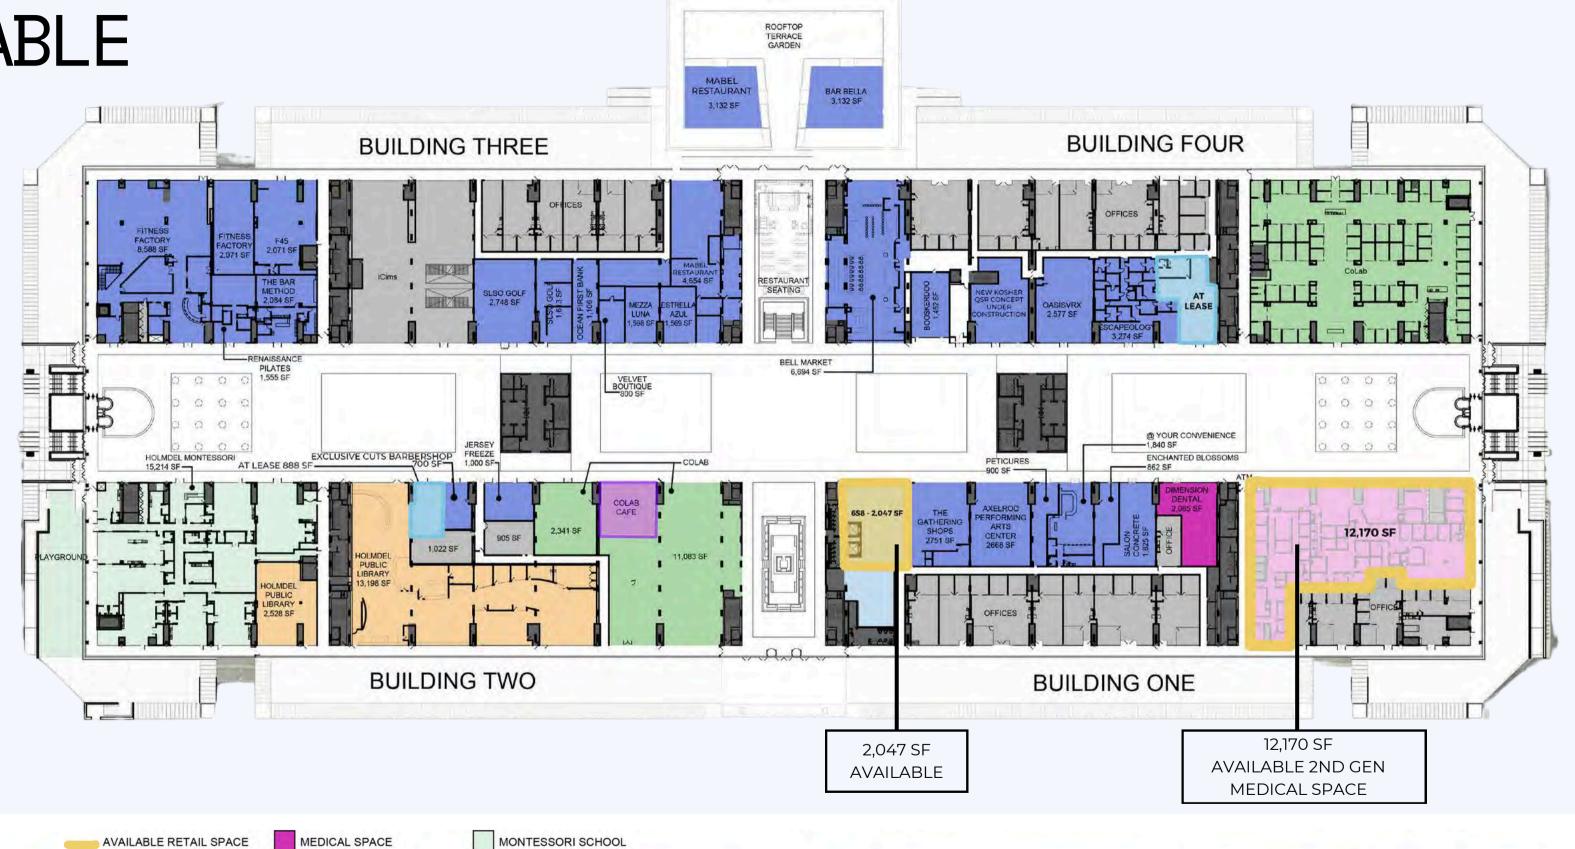

# WHAT'S AVAILABLE

ATRIUM LEVEL

### Available Space:

- 2,047 SF
- 12,170 SF

AVAILABLE RETAIL SPACE

MEDICAL SPACE

MONTESSORI SCHOOL

RETAIL LEASE PENDING

COLAB SPACE

PUBLIC LIBRARY

PUBLIC LIBRARY

OFFICE SPACE

\* VENTING AVAILABLE

\* VENTING AVAILABLE

\* TITNESS CENTER