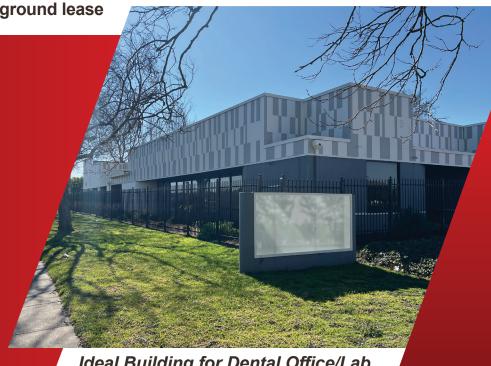

# **FOR SALE**

**22421-22429 Hesperian Blvd** Hayward, California

Owner User Flex /R&D/Office Building 8,238 +/- square feet situated on a ground lease

# BUILDING **PRESENTLY** LEASED

Current lease expires in 2025 which allows you to collect rent and plan your move-in date

Ideal Building for Dental Office/Lab

### **Asking Selling Price**

- 8,238 +/- SQUARE FEET
- Free standing building situated on a ground lease
- Building exterior recently painted
- Nearly new roof and solar panels.
- Perimeter security fencing
- Located near Hayward Airport and US 880