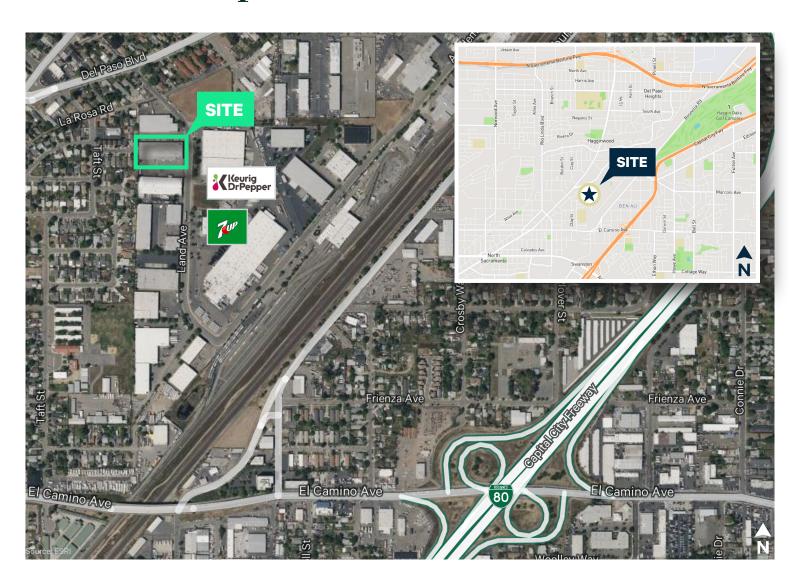

### **Location Map**

+ Reinforced Concrete

+ Proximity to Downtown, I-80 & Capital City Freeway