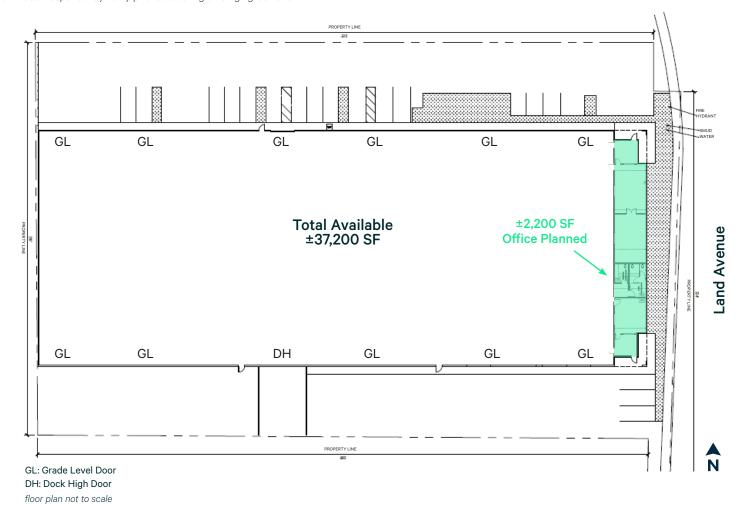

## **Property Information**

+ Total Area: ±37,200 Square Feet\*

+ Lot Size: ±1.66 Acres

+ Clear Height: 20'

+ Power: 500 Amps 120/208 Volts\*

#### **Completed Improvements**

+ 11 Newly Installed Grade Level Doors

+ 1 Newly Installed Dock High Door with Edge of Dock Leveler

+ Newly Painted Exterior

+ New Roof

+ Zoning: M-1 Light Industrial

+ Sprinklers: .215 gpm / 2,000 SF

#### **Planned Improvements**

+ ±2,200 Square Feet of New Spec Office\*

+ 12 New Skylights

+ Upgraded LED Lighting in the Warehouse

+ New HVAC in the Office Area

Estimated completion date for renovations is February 2025.