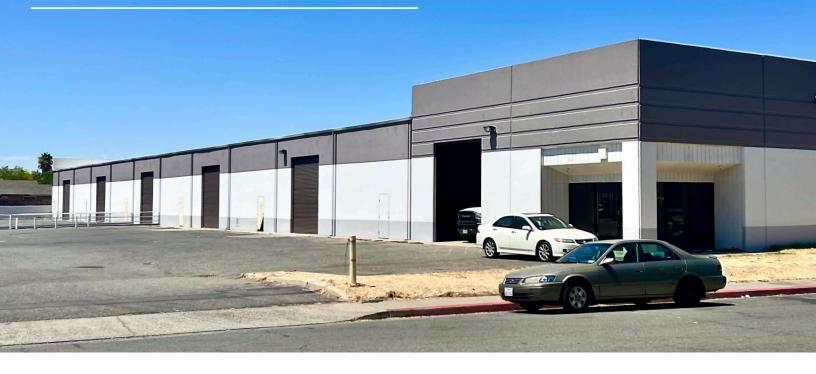

## 2751 Land Avenue

Sacramento, CA 95815

±37,200 SF with Dock and Grade Level Loading

# FULL BUILDING RENOVATION UNDERWAY

ESTIMATED COMPLETION FEBRUARY 2025

#### **Completed Improvements**

+ 11 Newly Installed Grade Level Doors

+ 1 Newly Installed Dock High Door with Edge of Dock Leveler

+ Newly Painted Exterior

+ New Roof

+ Zoning: M-1 Light Industrial

+ Sprinklers: .215 gpm / 2,000 SF